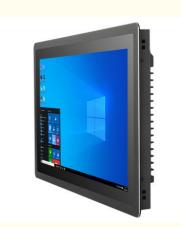

# 15.6 Inch Workshop Construction Tablet Computer With 2GB/4GB/8GB DDR3 RAM

#### 15.6 Inch Resistance Win Sample Wholesale Tablet PC For Workshop