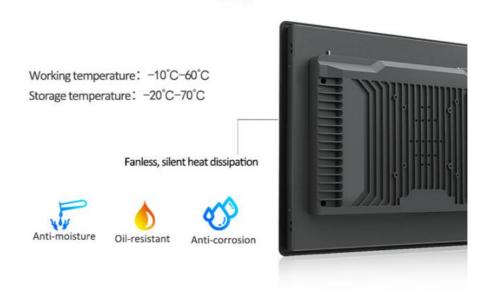

# Powerful, efficient fanless and silent heat dissipation

Adopt aluminum alloy industrial grade circulating heat conduction system