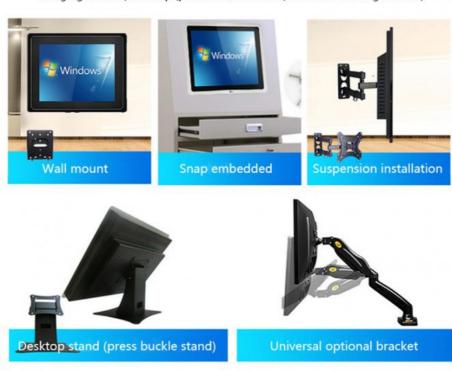

# DIVERSIFIED INSTALLATION METHODS

Bayonet embedded bracket, wall bracket, hanging bracket, desktop (press buckle bracket, universal rotating bracket)