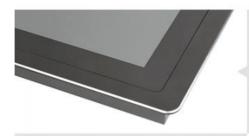

#### **Technology**

The industrial control all-in-one machine is made of military-grade magnesium-aluminum alloy one-piece die-casting, and is processed by CNC precision carving and nano-level sandblasting oxidation, with an IP68 protection level. The internal three-level shockproof buffer design and vacuum glue filling and sealing process ensure stable operation in high pressure, high humidity, and strong electromagnetic interference environments. It supports deep customization of the entire body size, interface layout and protection level to meet the needs of special industrial scenarios.

#### Aluminum alloy design

**Dustproof design** 

Interface display