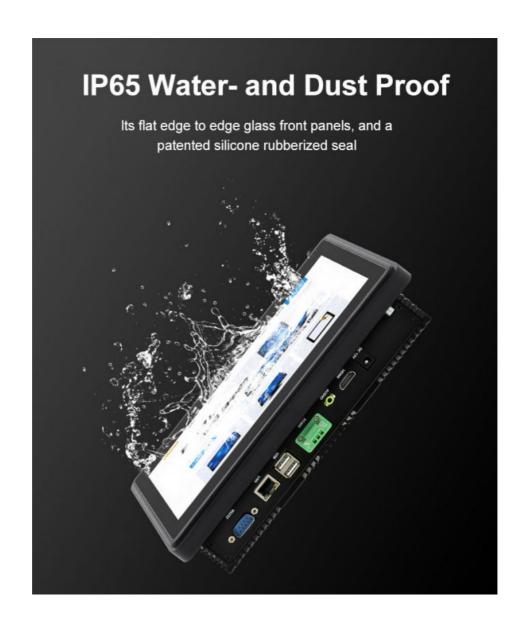

#### **Product Features**

- \* System optional:android or win 10/11, linux, ubuntu or industrial monitor, Support customization
- \* Mouting ways:desktop,VESA,Embedded,wall mounting,etc
- \* 10 points capacitive touch/Resistive touch/non touch optional, High brightness optional
- \* A+ panel, seamless design, IP65 waterproof dustproof Explosion proof
- \* Simple And Smart Design All In One.
- \* 7/24 working
- \* Multiple I/O Port To Meet Customers Requirement.\* Provide SDK, Support secondary development.

## Application field

3mm ultra-thin seamless flat panel for embedded, closely fits the cabinet, industrial-grade standards, overall dustproof, IP65 waterproof, anti-corrosion, high and low temperature resistance, anti-electromagnetic interference.