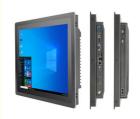

# **Products Show**

#### Aluminum alloy design

**Dustproof design** 

Interface display