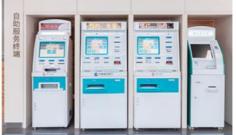

#### Commercial self-service equipment

Self-service vending machine, cash register, Bank, government hall, post office, etc