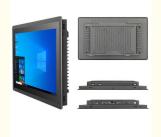

unitsPrice: Negotiable

• Packaging Details: carton, bubble bag, stecth film

• Delivery Time: 15-30 WORKDAYS

• Payment Terms: L/C, D/A, D/P, T/T, Western Union,

MoneyGram

• Supply Ability: 10000 Piece/Pieces per Month



#### **Product Specification**

Product Name: Industrial AIO

• CPU: J1900/I3/I5/I7/RK3288

RAM: 4GB/8GB/16GB/32GB Optional
SSD: 128G/256G/512G/1TB/2TB
Operating System: Windows 10/11/Ubuntu/Linux

Application: Industrial Application

• Warranty: 1-Year

After-sales Service: Call Center And On-line Technical Support,

Onsite Training And Inspection, Free Spare Parts, Return And Replacement, Repair,

Others

• Highlight: oem touch screen panel industrial pc,

8gb ddr3 ram construction tablet computer, ce 15.6 Inch industrial tablet windows 10



#### More Images









#### 15.6 Inch Resistance Win Sample Wholesale Tablet PC For Workshop

#### **Technology**

The industrial control all-in-one machine is made of military-grade magnesium-aluminum alloy one-piece die-casting, and is processed by CNC precision carving and nano-level sandblasting oxidation, with an IP68 protection level. The internal three-level shockproof buffer design and vacuum glue filling and sealing process ensure stable operation in high pressure, high humidity, and strong electromagnetic interference environments. It supports deep customization of the entire body size, interface layout and protection level to meet the needs of special industrial scenarios.

#### Theory

The industrial control all-in-one machine adopts an industrial-grade embedded architecture, realizes device interc