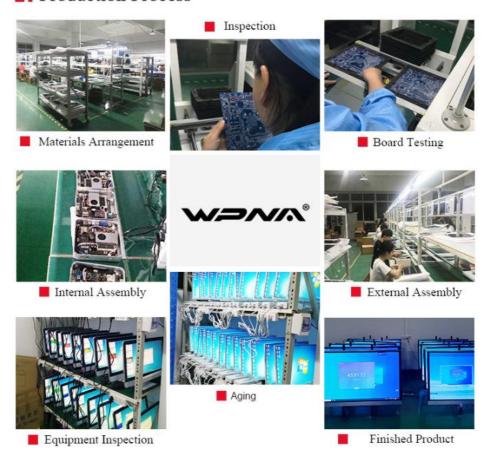

|                                    |                                |  |  |
| Operating<br>Temperature | 0°C to 40°C                       | Storage<br>Temperature             | -20°Cto 60°C                   |  |  |

# **OPTIONAL SIZES**

Resolution: 1920\*1080



21.5 inch

23.6 inch











#### **Company Information**

Guangzhou Weipuna Technology Development Co., Ltd. is a factory manufacturer that mainly pro- duces advanced high technology products of r& D, manufacturing and sales of all-in-one computer, mini pc, touch screen monitor, smart teaching& conference panel and laptop computer. Under joint efforts of our professional R& D technology team, we will commit to manufacturing and provid- ing more high end products to global market in the future.

## Production Process



#### Certifications



## Packing & Shipping

# / Available Logistics /







#### **FAQ**

#### Question 1:

Can you put my brand name (logo) on these products?

Yes. We can support OEM/ODM service, the process of customization is following:

1:provide your specific requirement.

2:our design engineer draw the design draft.

3:you confirm the design draft.

4:we start produce it.

Question 2:

How much do I need to pay for your OEM service?

over 50 units we can support printing logofor you, over 100 units we can Custom shell and packing box for you.

(about the OEM service fee is the customer pay)

Question 3:

What payment method do you accept?

T/T, Western Union, Cash

What is the Minimum Order Quantity(MOQ)?

We can sell one piece sample for your test.

Question 5:

What is the le