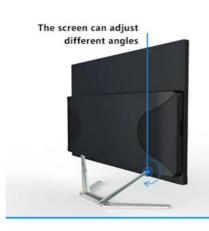

#### Theory

The motherboard of the all-in-one computer is customized to fit into limited space. The principle is to achieve functional integration through high-density layout and miniaturized components (such as SO-DIMM memory and M.2 hard disk). This design minimizes the size of the device while ensuring performance, making it suitable for desktop or wall-mounted use.