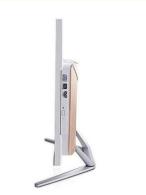

#### Convenient installation and simple operation:

The all-in-one computer is ready to use out of the box, without complicated assembly and cable connection, which reduces the installation time. It is especially suitable for users who are not familiar with computer hardware and is more convenient to use. **Stable performance to meet daily needs:** 

#### Theory

The motherboard of the all-in-one computer is customized to fit into limited space. The principle is to achieve functional integration through high-density layout and miniaturized components (such as SO-DIMM memory and M.2 hard disk). This design minimizes the size of the device while ensuring performance, making it suitable for desktop or wall-mounted use.