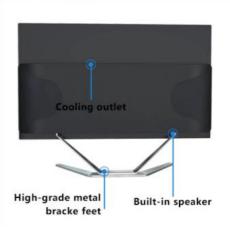

#### Space-saving, simple and beautiful:

The all-in-one computer combines the host and the display into one, with a compact design and space-saving, which is suitable for users with limited desktop space. At the same time, the appearance is simple and stylish, which enhances the overall aesthetics.