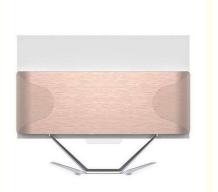

# 2025 Products Private Mold Aio Pc 23.8" Core I5 I7 I9 Monoblock All-in-one Desktops

#### Space-saving, simple and beautiful:

The all-in-one computer combines the host and the display into one, with a compact design and space-saving, which is suitable for users with limited desktop space. At the same time, the appearance is simple and stylish, which enhances the overall aesthetics.