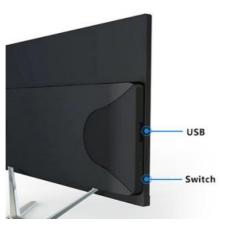

#### **Products Description**

| Screen              |                                                  |                   |                                                |  |  |
|---------------------|--------------------------------------------------|-------------------|------------------------------------------------|--|--|
| Screen size         | 21.5/23.6 inch(Optional)                         | Resolution        | 1920*1080P                                     |  |  |
| Aspect ratio        | 16:09                                            | Display Type      | LED                                            |  |  |
| СРИ                 |                                                  |                   |                                                |  |  |
| CPU                 | Intel Core I3 3rd Gen<br>I3/I5/I7,( Optional)    | Frequency         | 2.0GHz to 3.9GHz<br>(Optional)                 |  |  |
| Hard disk           | SSD128G/256G/512G,<br>HHD 1TB /2TB<br>(Optional) | Memory            | 4G/8G/16G (Optional)                           |  |  |
| LAN                 | 1000Mbit LAN+wifi                                | integrated Module | WIFI 802.11B/G/N<br>Agreement,support<br>1000M |  |  |
| I/O Interface       |                                                  |                   |                                                |  |  |
| Power port          | ×1                                               | LAN               | ×1                                             |  |  |
| Earphone-in jack    | ×1                                               | VGA               | ×1                                             |  |  |
| Microphone-out jack | ×1                                               | USB               | ×6                                             |  |  |
| Power Adaptor       |                                                  |                   |                                                |  |  |