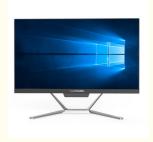

### **Product Specification**

Product Name: All-in-One PC

Plugs Type: US, JP, CN, AU, UK, EUUse: For Home&Student

• Size: 21.5 Inch/23.6 Inch Optional

• CPU: I3/I5/I7

Frequency: 2.0GHz To 3.9GHz Optional
 Memory: 4G/8G/16G/32G Optional

• Hard Disk: SSD 128G/256G/512G,HHD 500GB/1TB

/2TB Optional

Graphics Card Chipset: Integrated Card

Panel Type: IPS
Display Ratio: 16:9
Display Resolution: 1920x1080

Operating System: Windows 10/11/Ubuntu/Linux
 Input: 100-240v AC,50/60Hz Universal

#### **Products Description**

| Screen              |                                                  |                   |                                                |  |  |
|---------------------|--------------------------------------------------|-------------------|------------------------------------------------|--|--|
| Screen size         | 21.5/23.6 inch(Optional)                         | Resolution        | 1920*1080P                                     |  |  |
| Aspect ratio        | 16:09                                            | Display Type      | LED                                            |  |  |
| СРИ                 |                                                  |                   |                                                |  |  |
| CPU                 | Intel Core I3 3rd Gen<br>I3/I5/I7,( Optional)    | Frequency         | 2.0GHz to 3.9GHz<br>(Optional)                 |  |  |
| Hard disk           | SSD128G/256G/512G,<br>HHD 1TB /2TB<br>(Optional) | Memory            | 4G/8G/16G (Optional)                           |  |  |
| LAN                 | 1000Mbit LAN+wifi                                | integrated Module | WIFI 802.11B/G/N<br>Agreement,support<br>1000M |  |  |
| I/O Interface       |                                                  |                   |                                                |  |  |
| Power port          | ×1                                               | LAN               | ×1                                             |  |  |
| Earphone-in jack    | ×1                                               | VGA               | ×1                                             |  |  |
| Microphone-out jack | ×1                                               | USB               | ×6                                             |  |  |
| Power Adaptor       |                                                  |                   |                                                |  |  |