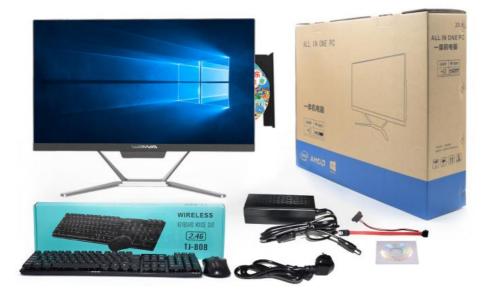

| Input                    | 100-240V AC ,50/60Hz<br>Universal | Output                             | 12V Direct Current<br>,6A,60W  |  |  |
|--------------------------|-----------------------------------|------------------------------------|--------------------------------|--|--|
| Accessories              |                                   |                                    |                                |  |  |
| Power cable              | ×1                                | Power adaptor                      | ×1                             |  |  |
| User'S manual            | ×1                                | Keyboard/Mouse                     | ×1                             |  |  |
| Material                 |                                   | Mg-Al alloy base,ABS plastic shell |                                |  |  |
| Optional                 |                                   |                                    |                                |  |  |
| support                  | External USB CD/DVD driver        | support                            | Compatible with win7/8/10Linux |  |  |
| Environment              |                                   |                                    |                                |  |  |
| Operating<br>Temperature | 0°C to 40°C                       | Storage<br>Temperature             | -20°Cto 60°C                   |  |  |