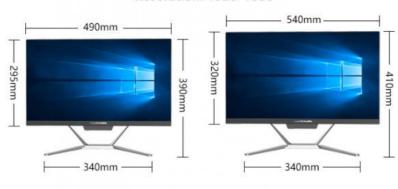

# **OPTIONAL SIZES**

Resolution: 1920\*1080

21.5 inch

23.6 inch

### **Product Specification**

Product Name: All-in-One PC

Plugs Type: US, JP, CN, AU, UK, EUUse: For Home&Student

• Size: 21.5 Inch/23.6 Inch Optional

• CPU: I3/I5/I7

Frequency: 2.0GHz To 3.9GHz Optional
 Memory: 4G/8G/16G/32G Optional