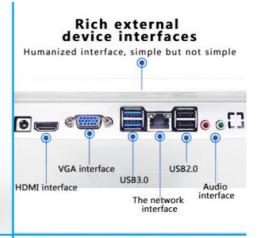

#### **Products Description**

| Screen              |                                                  |                   |                                                |  |  |
|---------------------|--------------------------------------------------|-------------------|------------------------------------------------|--|--|
| Screen size         | 21.5/23.6 inch(Optional)                         | Resolution        | 1920*1080P                                     |  |  |
| Aspect ratio        | 16:09                                            | Display Type      | LED                                            |  |  |
| СРИ                 |                                                  |                   |                                                |  |  |
| CPU                 | Intel Core I3 3rd Gen<br>I3/I5/I7,( Optional)    | Frequency         | 2.0GHz to 3.9GHz<br>(Optional)                 |  |  |
| Hard disk           | SSD128G/256G/512G,<br>HHD 1TB /2TB<br>(Optional) | Memory            | 4G/8G/16G (Optional)                           |  |  |
| LAN                 | 1000Mbit LAN+wifi                                | integrated Module | WIFI 802.11B/G/N<br>Agreement,support<br>1000M |  |  |
| I/O Interface       |                                                  |                   |                                                |  |  |
| Power port          | ×1                                               | LAN               | ×1                                             |  |  |
| Earphone-in jack    | ×1                                               | VGA               | ×1                                             |  |  |
| Microphone-out jack | ×1                                               | USB               | ×6                                             |  |  |
| Power Adaptor       |                                                  |                   |                                                |  |  |