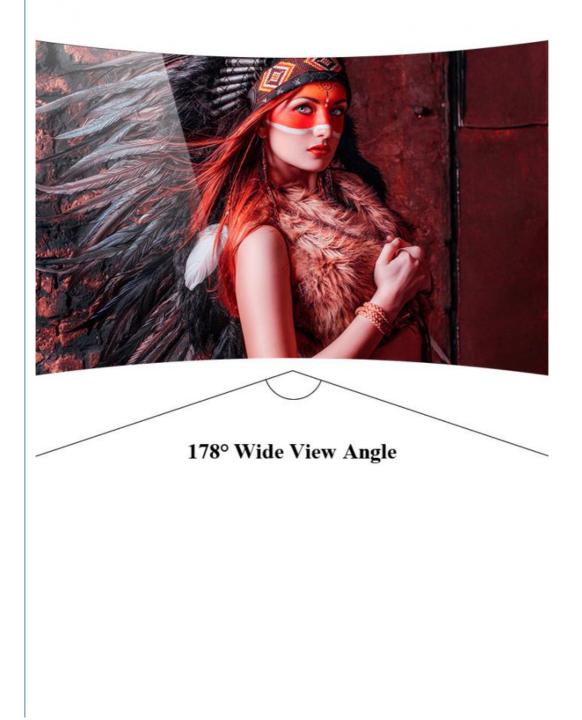

### HDR COLORFUL SCREEN BACK TO CLEAR PICTURE

FULL HDR SCREEN 1920\*1080 RESOLUTION AND 178° VISIBLE VIEW ANGLE, TINY VISION, LET YOU APPRECIATE TYPES OF WONDERFUL PICTURES

Wide View Angle Screen Size HDR Resolution