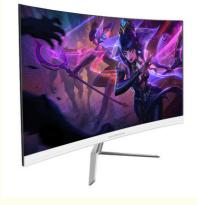

### 24 Inch Full Definition LED Curved Computer Monitor 75Hz D-SUB Interface Display

### **Product Specification**

| <ul> <li>Panel Type:</li> </ul>          | TFT                                  |
|------------------------------------------|--------------------------------------|
| <ul> <li>Contrast Ratio:</li> </ul>      | 800:1                                |
| • Widescreen:                            | Yes                                  |
| <ul> <li>Interface Type:</li> </ul>      | D-SUB                                |
| <ul> <li>Brightness:</li> </ul>          | 300cd/m                              |
| Response Time:                           | 5ms                                  |
| <ul> <li>Display Ratio:</li> </ul>       | 16:9                                 |
| <ul> <li>Screen Type:</li> </ul>         | LED                                  |
| Refresh Rate:                            | 144HZ                                |
| Private Mold:                            | Yes                                  |
| Model No:                                | D2462                                |
| Panel Size:                              | 23.8 Inch 16:9 Curved Screen Display |
| <ul> <li>Standard Resolution:</li> </ul> | 1920*1080                            |
| Number Of Colors:                        | 16.7M                                |
| Connector 1:                             | VGA SPK                              |
|                                          |                                      |

#### **Product Description**

24 Inch Full definition LED Computer Monitor for Gaming 75Hz D-SUB Interface Display

| Model               | D2462                                                    |  |  |  |
|---------------------|----------------------------------------------------------|--|--|--|
| Panel size          | 23.8 inch 16:9 curved screen display                     |  |  |  |
| Display area        | 540×320(mm2)                                             |  |  |  |
| Standard Resolution | 1920*1080                                                |  |  |  |
| Number of Colors    | 16.7M                                                    |  |  |  |
| Brightness          | 350cd/m2                                                 |  |  |  |
| Dot pitch           | 0.311mm                                                  |  |  |  |
| Response time       | 2ms                                                      |  |  |  |
| View angle          | Horizontal:178°                                          |  |  |  |
|                     | Vertical:178°                                            |  |  |  |
| Contrase ratio      | 1000:01:00                                               |  |  |  |
| Video input format  | analog) RGB                                              |  |  |  |
|                     | Voltage: (DC12V)                                         |  |  |  |
| Power               | Power consumption <18W                                   |  |  |  |
|                     | Stand-by: 0.5W                                           |  |  |  |
| Function            | VGA,Audio, DVI,High-definition multimedia interface      |  |  |  |
|                     | VGA Cable                                                |  |  |  |
| Accessories         | Power adapter                                            |  |  |  |
|                     | Instruction book                                         |  |  |  |
| Setup (optional)    | provide wall brackets for wall-mounting, VESA 75mm&100mm |  |  |  |
| Warranty            | 3 years,provide spare parts                              |  |  |  |
|                     |                                                          |  |  |  |