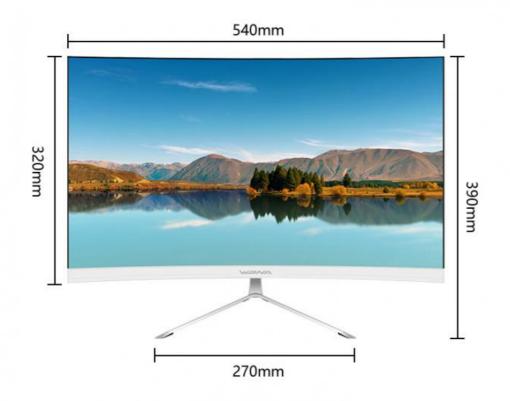

#### **Product Description**

24 Inch Full definition LED Computer Monitor for Gaming 75Hz D-SUB Interface Display

| Model               | D2462                                                    |  |  |  |
|---------------------|----------------------------------------------------------|--|--|--|
| Panel size          | 23.8 inch 16:9 curved screen display                     |  |  |  |
| Display area        | 540×320(mm2)                                             |  |  |  |
| Standard Resolution | 1920*1080                                                |  |  |  |
| Number of Colors    | 16.7M                                                    |  |  |  |
| Brightness          | 350cd/m2                                                 |  |  |  |
| Dot pitch           | 0.311mm                                                  |  |  |  |
| Response time       | 2ms                                                      |  |  |  |
| View angle          | Horizontal:178°                                          |  |  |  |
|                     | Vertical:178°                                            |  |  |  |
| Contrase ratio      | 1000:01:00                                               |  |  |  |
| Video input format  | analog) RGB                                              |  |  |  |
|                     | Voltage: (DC12V)                                         |  |  |  |
| Power               | Power consumption <18W                                   |  |  |  |
|                     | Stand-by: 0.5W                                           |  |  |  |
| Function            | VGA,Audio, DVI,High-definition multimedia interface      |  |  |  |
|                     | VGA Cable                                                |  |  |  |
| Accessories         | Power adapter                                            |  |  |  |
|                     | Instruction book                                         |  |  |  |
| Setup (optional)    | provide wall brackets for wall-mounting, VESA 75mm&100mm |  |  |  |
| Warranty            | 3 years,provide spare parts                              |  |  |  |
|                     |                                                          |  |  |  |