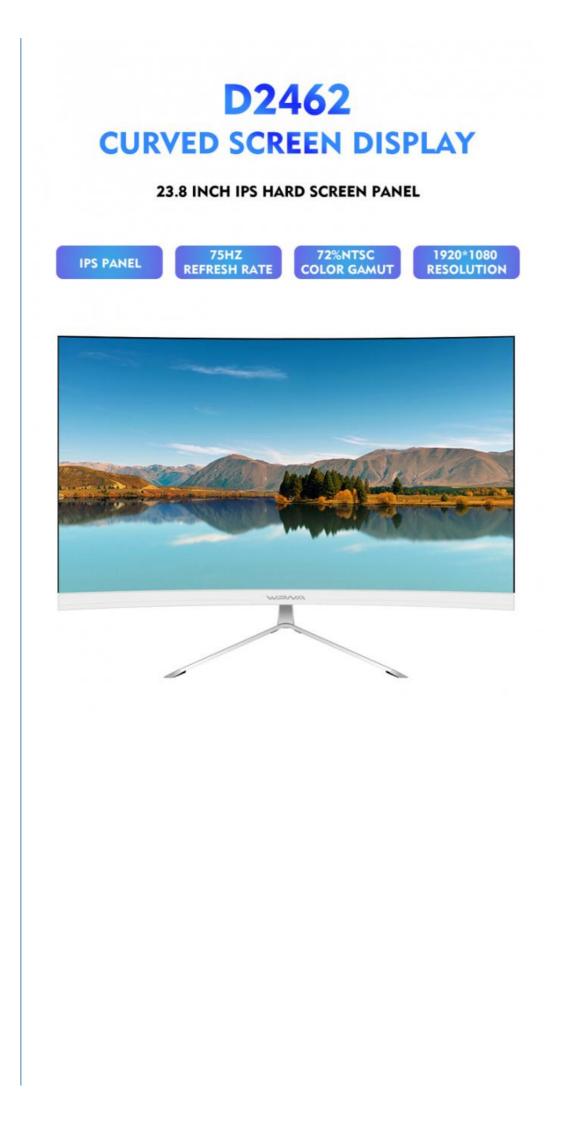

### **Product Specification**

| <ul> <li>Panel Type:</li> </ul>          | TFT                                  |
|------------------------------------------|--------------------------------------|
| <ul> <li>Contrast Ratio:</li> </ul>      | 800:1                                |
| • Widescreen:                            | Yes                                  |
| <ul> <li>Interface Type:</li> </ul>      | D-SUB                                |
| <ul> <li>Brightness:</li> </ul>          | 300cd/m                              |
| Response Time:                           | 5ms                                  |
| <ul> <li>Display Ratio:</li> </ul>       | 16:9                                 |
| <ul> <li>Screen Type:</li> </ul>         | LED                                  |
| Refresh Rate:                            | 144HZ                                |
| Private Mold:                            | Yes                                  |
| Model No:                                | D2462                                |
| Panel Size:                              | 23.8 Inch 16:9 Curved Screen Display |
| <ul> <li>Standard Resolution:</li> </ul> | 1920*1080                            |
| Number Of Colors:                        | 16.7M                                |
| Connector 1:                             | VGA SPK                              |
|                                          |                                      |

#### **Product Description**

24 Inch Full definition LED Computer Monitor for Gaming 75Hz D-SUB Interface Display

| Model               | D2462                                                    |  |  |  |
|---------------------|----------------------------------------------------------|--|--|--|
| Panel size          | 23.8 inch 16:9 curved screen display                     |  |  |  |
| Display area        | 540×320(mm2)                                             |  |  |  |
| Standard Resolution | 1920*1080                                                |  |  |  |
| Number of Colors    | 16.7M                                                    |  |  |  |
| Brightness          | 350cd/m2                                                 |  |  |  |
| Dot pitch           | 0.311mm                                                  |  |  |  |
| Response time       | 2ms                                                      |  |  |  |
| View angle          | Horizontal:178°                                          |  |  |  |
|                     | Vertical:178°                                            |  |  |  |
| Contrase ratio      | 1000:01:00                                               |  |  |  |
| Video input format  | analog) RGB                                              |  |  |  |
|                     | Voltage: (DC12V)                                         |  |  |  |
| Power               | Power consumption <18W                                   |  |  |  |
|                     | Stand-by: 0.5W                                           |  |  |  |
| Function            | VGA,Audio, DVI,High-definition multimedia interface      |  |  |  |
|                     | VGA Cable                                                |  |  |  |
| Accessories         | Power adapter                                            |  |  |  |
|                     | Instruction book                                         |  |  |  |
| Setup (optional)    | provide wall brackets for wall-mounting, VESA 75mm&100mm |  |  |  |
| Warranty            | 3 years,provide spare parts                              |  |  |  |
|                     |                                                          |  |  |  |