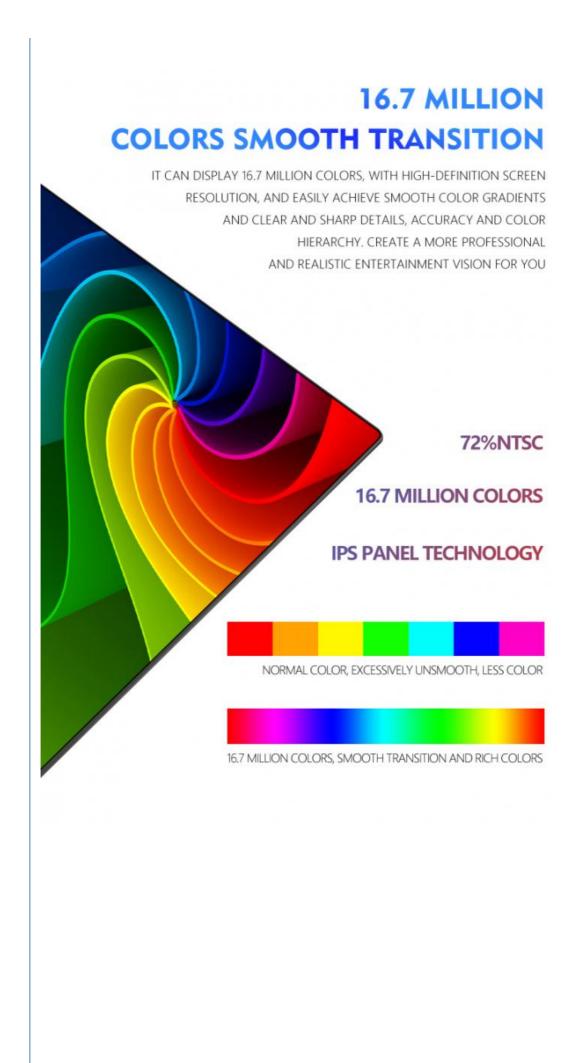

### HDR COLORFUL SCREEN BACK TO CLEAR PICTURE

FULL HDR SCREEN 1920\*1080 RESOLUTION AND 178° VISIBLE VIEW ANGLE, TINY VISION, LET YOU APPRECIATE TYPES OF WONDERFUL PICTURES

Wide View Angle Screen Size HDR Resolution