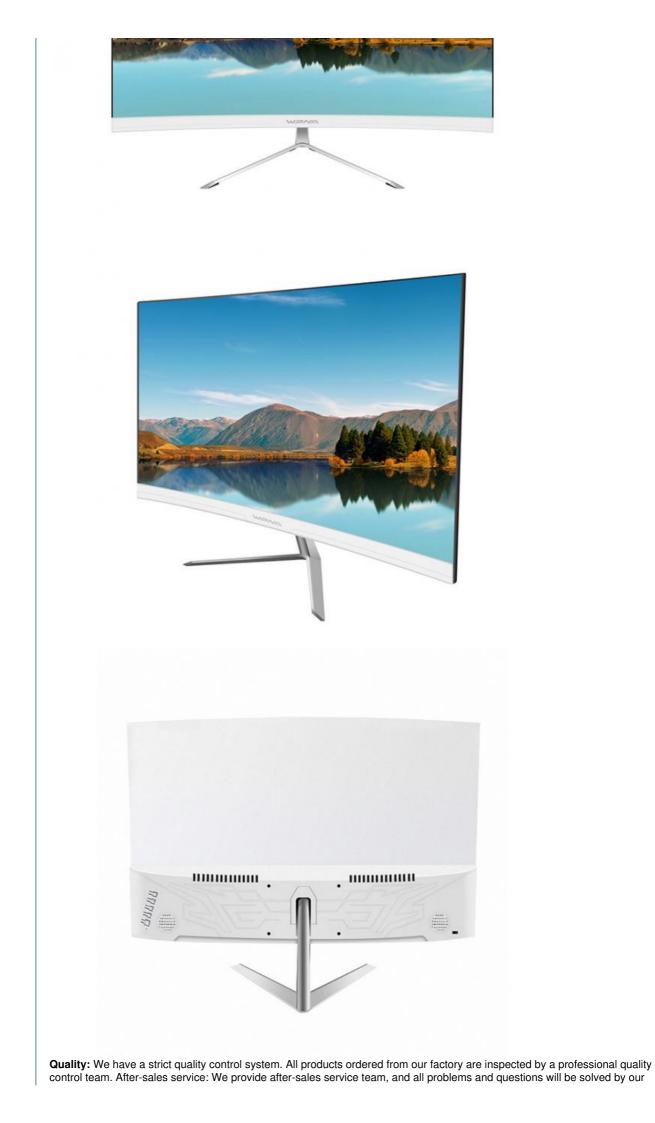

ANGLE, TINY VISION, LET YOU APPRECIATE TYPES OF WONDERFUL PICTURES



Wide View Angle Screen Size HDR Resolution



## **HD DISPLAY**

### FEATURED IPS PANEL

IPS HARD SCREEN, 178° WIDE VISION, NO COLOR CHANGE, AND 20 MILLION:1 HIGH DYNAMIC CONTRAST RATIO, COMPREHENSIVELY IMPROVE THE BRIGHTNESS AND DARKNESS, AND THE PICTURE QUALITY IS SHARPER AND CLEARER



# **QUICK RESPONSE**

### **NO FLICKER**

REDUCE DYNAMIC SMEAR 5MS FAST RESPONSE



NORMAL SCREEN

## **DC DIMMING**

### CARE FOR YOUR EYES

ADOPT DC DIMMING NON-FLICKER SCREEN TECHNOLOGY TO SHIELD FLICKER AND MAKE VISION MORE COMFORTABLE



NO FLICKER: CLEAR DISPLAY



SPLASH SCREEN: STRIPES APPEAR ON THE SCREEN



### **BUTTONS AND INTERFACES**

INTERFACE AND BUTTON FUNCTION INTRODUCTION



## **PRODUCTS SHOW**

FRONT, SIDE, BACK







#### **Company Profile**





Guangzhou Weipuna Technology Development Co., Ltd. is a factory manufacturer that mainly produces advanced high technology products of R& D, manufacturing and sales of all-in-one computer, mini PC, touch screen monitor, smart teaching& conference panel and laptop computer. Under joint efforts of our professional R& D technology team, we will commit to manufacturing and providing more high end products to global market in the future

## 



### PRODUCTION PROCESS





### **Our CERTIFICATES**

# OUR CERTIFICATES

| 9