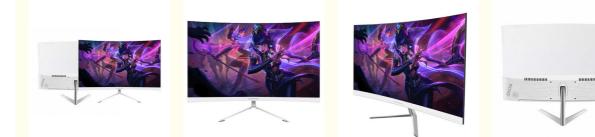

|
| <ul> <li>Screen Type:</li> </ul>         | LED                                  |
| Refresh Rate:                            | 144HZ                                |
| Private Mold:                            | Yes                                  |
| Model No:                                | D2462                                |
| Panel Size:                              | 23.8 Inch 16:9 Curved Screen Display |
| <ul> <li>Standard Resolution:</li> </ul> | 1920*1080                            |
| Number Of Colors:                        | 16.7M                                |
| Connector 1:                             | VGA SPK                              |
|                                          |                                      |



### More Images



#### **Product Description**

24 Inch Full definition LED Computer Monitor for Gaming 75Hz D-SUB Interface Display

| Model               | D2462                                                    |  |  |  |
|---------------------|----------------------------------------------------------|--|--|--|
| Panel size          | 23.8 inch 16:9 curved screen display                     |  |  |  |
| Display area        | 540×320(mm2)                                             |  |  |  |
| Standard Resolution | 1920*1080                                                |  |  |  |
| Number of Colors    | 16.7M                                                    |  |  |  |
| Brightness          | 350cd/m2                                                 |  |  |  |
| Dot pitch           | 0.311mm