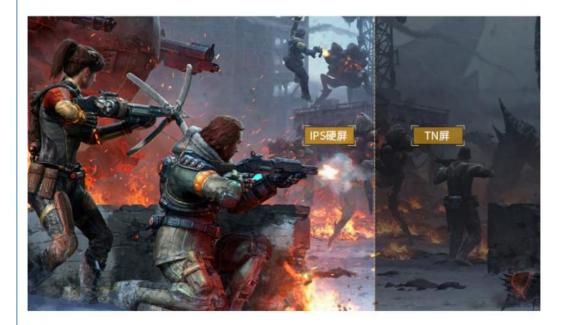

### FEATURED IPS PANEL

IPS HARD SCREEN, 178° WIDE VISION, NO COLOR CHANGE, AND 20 MILLION:1 HIGH DYNAMIC CONTRAST RATIO, COMPREHENSIVELY IMPROVE THE BRIGHTNESS AND DARKNESS, AND THE PICTURE QUALITY IS SHARPER AND CLEARER