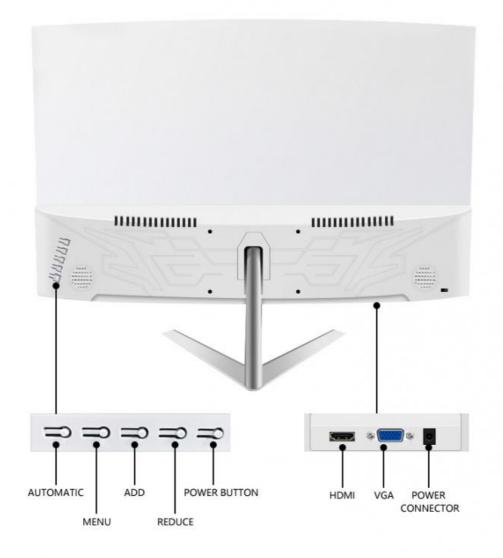

1920\*1080 RESOLUTION AND 178° VISIBLE VIEW ANGLE, TINY VISION, LET YOU APPRECIATE TYPES OF WONDERFUL PICTURES



Wide View Angle Screen Size HDR Resolution



## **HD DISPLAY**

### FEATURED IPS PANEL

IPS HARD SCREEN, 178° WIDE VISION, NO COLOR CHANGE, AND 20 MILLION:1 HIGH DYNAMIC CONTRAST RATIO, COMPREHENSIVELY IMPROVE THE BRIGHTNESS AND DARKNESS, AND THE PICTURE QUALITY IS SHARPER AND CLEARER



# **QUICK RESPONSE**

### **NO FLICKER**

REDUCE DYNAMIC SMEAR 5MS FAST RESPONSE



NORMAL SCREEN

## **DC DIMMING**

### CARE FOR YOUR EYES

ADOPT DC DIMMING NON-FLICKER SCREEN TECHNOLOGY TO SHIELD FLICKER AND MAKE VISION MORE COMFORTABLE



NO FLICKER: CLEAR DISPLAY



SPLASH SCREEN: STRIPES APPEAR ON THE SCREEN



### **BUTTONS AND INTERFACES**

INTERFACE AND BUTTON FUNCTION INTRODUCTION



## **PRODUCTS SHOW**

FRONT, SIDE, BACK







#### **Company Profile**





Guangzhou Weipuna Technology Development Co., Ltd. is a factory manufacturer that mainly produces advanced high technology products of R& D, manufacturing and sales of all-in-one computer, mini PC, touch screen monitor, smart teaching& conference panel and laptop computer. Under joint efforts of our professional R& D technology team, we will commit to manufacturing and providing more high end products to global market in the future

## 



### PRODUCTION PROCESS





### **Our CERTIFICATES**

# OUR CERTIFICATES

| 9