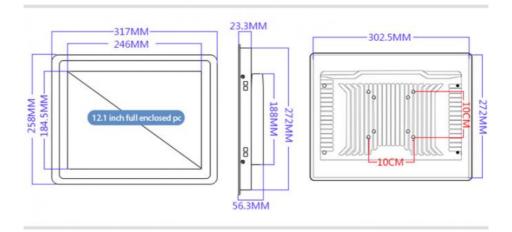

## PRODUCT SIZE DISPLAY DRAWING

0 .

NOTE: MANUAL MEASUREMENT CANNOT AVOID THE ERROR OF 1-2MM, PLEASE REFER TO THE ACTUAL PRODUCT!