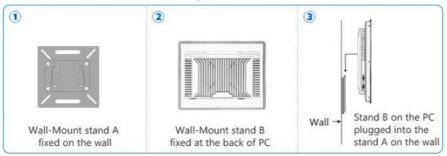

## Wall-Mount installation steps:

Picture of Embedded installation

Wall-Mount installation

Wall-Mount long stand installation