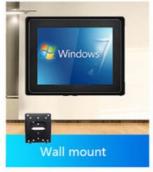

## **DIVERSIFIED INSTALLATION METHODS**

Bayonet embedded bracket, wall bracket, hanging bracket, desktop (press buckle bracket, universal rotating bracket)

Universal optional bracket

## Wall-Mount installation steps:

Picture of Embedded installation

Wall-Mount installation

Wall-Mount long stand installation