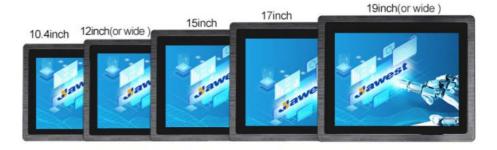

#### Multiple sizes available

capacitive touch(standard), non touch(optional)
\*Means resistive touch is available

| Inch  | Resolution | Ratio              |
|-------|------------|--------------------|
| 10.4" | 1024*768   | 4:3(Square panel)* |
| 12.1" | 1024*768   | 4:3(Square panel)* |
| 13.3" | 1920*1080  | 16:9(Wide screen)  |
| 15"   | 1024*768   | 4:3(Square panel)* |
| 15.6" | 1920*1080  | 16:9(Wide screen)  |

# Multiple Size Flexiable Installation

щ