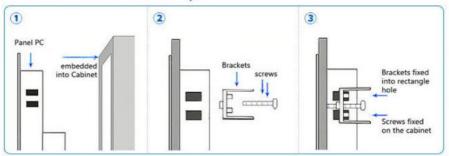

*1024 | 4:3(Square panel) |
|-----------|-------------------|
|           |                   |
| 1366*768  | 16:9(Wide screen) |
| 1280*1024 | 4:3(Square panel) |
| 1920*1080 | 16:9(Wide screen) |
|           |                   |

# Multiple Size Flexiable Installation

щ















## **Industrial Panel PC**

Different configuration windows: J1900 i3 i5 i7 Linux Android: RK3288 RK3399 Capacitive touch Resistive touch





Windows 10







touch screen







## **DIVERSIFIED INSTALLATION METHODS**

Bayonet embedded bracket, wall bracket, hanging bracket, desktop (press buckle bracket, universal rotating bracket)











Universal optional bracket

# **Installation Method**

A variety of installation methods can be applied to different scenarios

## Embedded installation steps:



## Wall-Mount installation steps:





Picture of Embedded installation



Wall-Mount installation



Wall-Mount long stand installation

## **Products Show**



Aluminum alloy design

Air circulation design



Dustproof design

Interface display



## **Product Interface Diagram**

Multiple interfaces to meet your various needs





## PRODUCT SIZE DISPLAY DRAWING

0 .

NOTE: MANUAL MEASUREMENT CANNOT AVOID THE ERROR OF 1-2MM, PLEASE REFER TO THE ACTUAL PRODUCT!









# Packing list



## Certifications



## **Company Information**

Guangzhou Weipuna Technology Development Co., Ltd. is a factory manufacturer that mainly pro- duces advanced high technology products of r& D, manufacturing and sales of all-in-one computer, mini pc, touch screen monitor, smart teaching& conference panel