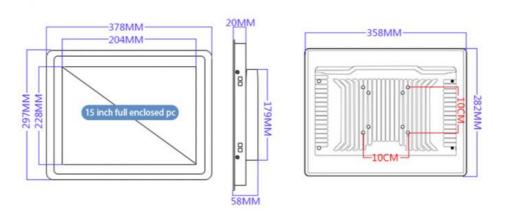

## PRODUCT SIZE DISPLAY DRAWING

0 .

NOTE: MANUAL MEASUREMENT CANNOT AVOID THE ERROR OF 1-2MM, PLEASE REFER TO THE ACTUAL PRODUCT!