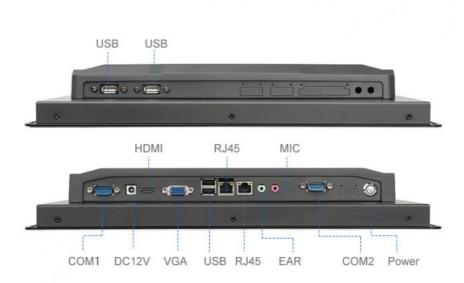

## **Product Interface Diagram**

Multiple interfaces to meet your various needs

## **Product Specification**

Product Name: Embedded ComputerCPU: I3/i5/i7 Optional

RAM: 4GB/8GB/16GB/32GB OptionalSSD: 128G/256G/512G/1TB/2TB

Operating System: Windows 10/11/Ubuntu/Linux/Android
 Interface: VGA/HDMI/USB/RJ45/COM/Audio