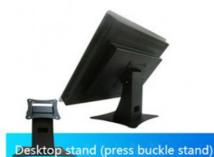

## **DIVERSIFIED INSTALLATION METHODS**

Bayonet embedded bracket, wall bracket, hanging bracket, desktop (press buckle bracket, universal rotating bracket)

Universal optional bracket