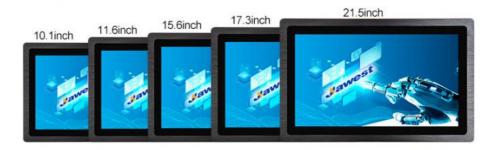

#### Multiple sizes available

capacitive touch(standard), non touch(optional)
\*Means resistive touch is available

| Inch  | Resolution | Ratio              |
|-------|------------|--------------------|
| 10.4" | 1024*768   | 4:3(Square panel)* |
| 12.1" | 1024*768   | 4:3(Square panel)* |
| 13.3" | 1920*1080  | 16:9(Wide screen)  |
| 15"   | 1024*768   | 4:3(Square panel)* |
| 15.6" | 1920*1080  | 16:9(Wide screen)  |

| 1280*1024 | 4:3(Square panel) |
|-----------|-------------------|
|           |                   |
| 1366*768  | 16:9(Wide screen) |
| 1280*1024 | 4:3(Square panel) |
| 1920*1080 | 16:9(Wide screen) |
|           |                   |

# Multiple Size Flexiable Installation

щ