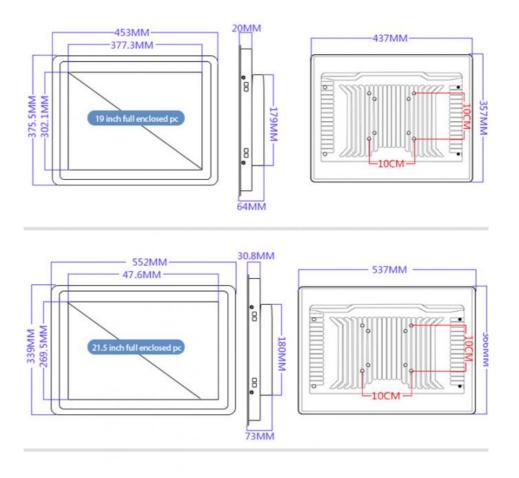

## PRODUCT SIZE DISPLAY DRAWING

0 .

NOTE: MANUAL MEASUREMENT CANNOT AVOID THE ERROR OF 1-2MM, PLEASE REFER TO THE ACTUAL PRODUCT!