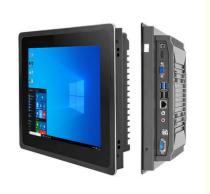

## **Product Interface Diagram**

Multiple interfaces to meet your various needs

## **Product Specification**

Product Name: Embedded ComputerCPU: I3/i5/i7 Optional

RAM: 4GB/8GB/16GB/32GB OptionalSSD: 128G/256G/512G/1TB/2TB

Operating System: Windows 10/11/Ubuntu/Linux/Android
 Interface: VGA/HDMI/USB/RJ45/COM/Audio