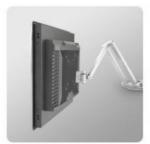

## **DIVERSIFIED INSTALLATION METHODS**

Bayonet embedded bracket, wall bracket, hanging bracket, desktop (press buckle bracket, universal rotating bracket)

Universal optional bracket

# **Installation Method**

A variety of installation methods can be applied to different scenarios

## Wall-Mount installation steps:

Picture of Embedded installation

Wall-Mount installation

Wall-Mount long stand installation