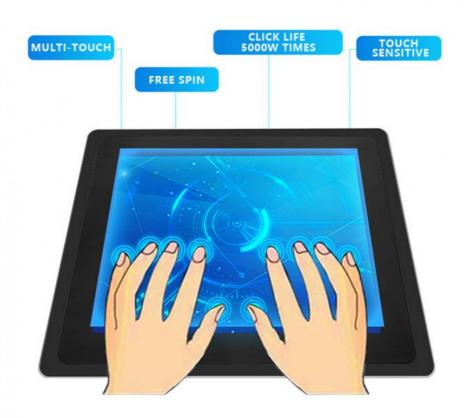

# NO DEAD ENDS, PURE PLANAR CAPACITIVE TOUCH SENSITIVE AND MORE ACCURATE

PURE PLANE, NO DEAD CORNERS, NO BLIND SPOTS, TEMPERATURE-SENSITIVE TOUCH, FAST RESPONSE, FIVE DRIFTS, NO DEAD SPOTS, HIGH OPERATING EFFICIENCY

## A variety of gestures, you can swipe as you want

Two fingers slide down

Two fingers slide up

Two fingers to the right

Two fingers to the left

Two fingers to rotate left

Two fingers to rotate right

aluminum alloy design