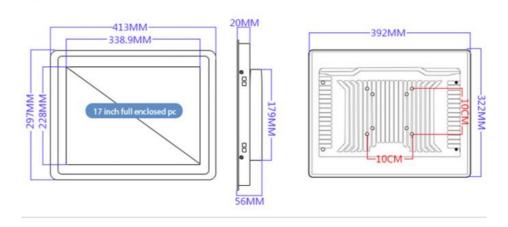

## PRODUCT SIZE DISPLAY DRAWING

0 .

NOTE: MANUAL MEASUREMENT CANNOT AVOID THE ERROR OF 1-2MM, PLEASE REFER TO THE ACTUAL PRODUCT!