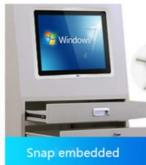

## **DIVERSIFIED INSTALLATION METHODS**

Bayonet embedded bracket, wall bracket, hanging bracket, desktop (press buckle bracket, universal rotating bracket)

Universal optional bracket

## Embedded installation steps: