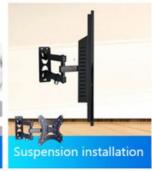

## **DIVERSIFIED INSTALLATION METHODS**

Bayonet embedded bracket, wall bracket, hanging bracket, desktop (press buckle bracket, universal rotating bracket)

Universal optional bracket

## Wall-Mount installation steps:

Picture of Embedded installation

Wall-Mount installation

Wall-Mount long stand installation