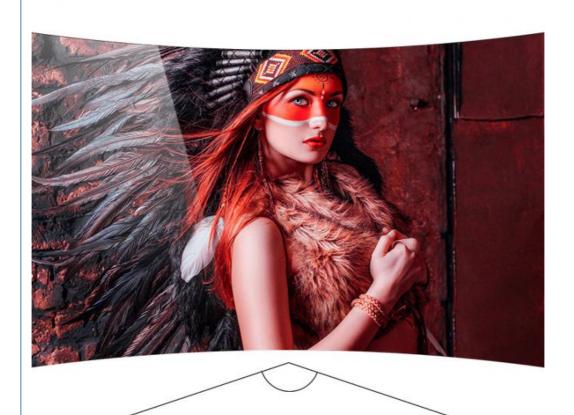

### HDR COLORFUL SCREEN BACK TO CLEAR PICTURE

FULL HDR SCREEN 1920\*1080 RESOLUTION AND 178° VISIBLE VIEW ANGLE, TINY VISION, LET YOU APPRECIATE TYPES OF WONDERFUL PICTURES

178°

23.8 1920\*1080

Wide View Angle Screen Size HDR Resolution

178° Wide View Angle