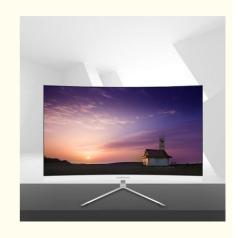

### 23.8 Inch Desktop LCD Curved Screen Computer Monitor With 178° Vertical Viewing Angle

#### 23.8 Inch Desktop LCD Curved Screen Computer Monitor With 178° Vertical Viewing Angle