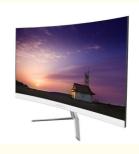

### 23.8 Inch Desktop LCD Curved Screen Computer Monitor With 178° Vertical Viewing Angle

#### 23.8 Inch Desktop LCD Curved Screen Computer Monitor With 178° Vertical Viewing Angle