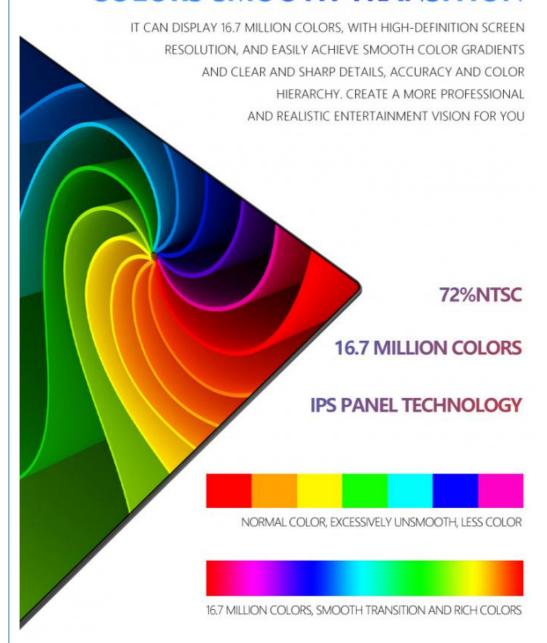

RESOLUTION AND 178° VISIBLE VIEW ANGLE, TINY VISION, LET YOU APPRECIATE TYPES OF WONDERFUL PICTURES

178°

23.8 1920\*1080

Wide View Angle Screen Size HDR Resolution



178° Wide View Angle



### **FEATURED IPS PANEL**

IPS HARD SCREEN, 178° WIDE VISION, NO COLOR CHANGE,
AND 20 MILLION:1 HIGH DYNAMIC
CONTRAST RATIO, COMPREHENSIVELY IMPROVE THE BRIGHTNESS AND DARKNESS,
AND THE PICTURE QUALITY IS SHARPER AND CLEARER



## **QUICK RESPONSE**

### **NO FLICKER**

REDUCE DYNAMIC SMEAR 5MS FAST RESPONSE





THIS PRODUCT

NORMAL SCREEN

### DC DIMMING

### **CARE FOR YOUR EYES**

ADOPT DC DIMMING NON-FLICKER SCREEN TECHNOLOGY TO SHIELD FLICKER AND MAKE VISION MORE COMFORTABLE



NO FLICKER: CLEAR DISPLAY



SPLASH SCREEN: STRIPES APPEAR ON THE SCREEN

# 16.7 MILLION COLORS SMOOTH TRANSITION



### **BUTTONS AND INTERFACES**

### INTERFACE AND BUTTON FUNCTION INTRODUCTION



### **PRODUCTS SHOW**

FRONT, SIDE, BACK









**Quality:** We have a strict quality control system. All products ordered from our factory are inspected by a professional quality control team. After-sales service: We provide after-sales service team, and all problems and questions will be solved by our

after-sales service team. **MOQ:** We accept small orders and mixed orders. According to customer requirements, as a dynamic team, we hope to establish contact with all customers. **Experience:** As a dynamic team, through our more than 10 years of experience in this market, we are still constantly researching and learning more knowledge from customers, hoping that we can become the largest and most profe