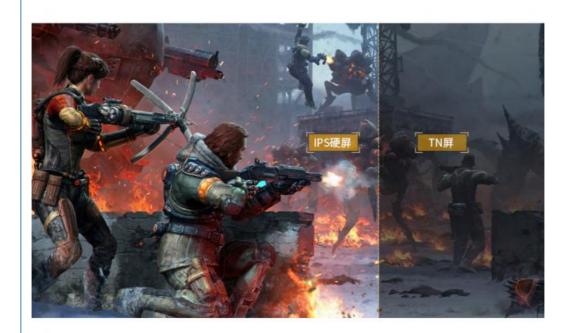

### 23.8 INCH IPS HARD SCREEN PANEL

IPS PANEL

75HZ REFRESH RATE 72%NTSC COLOR GAMUT 1920\*1080 RESOLUTION

### **FEATURED IPS PANEL**

IPS HARD SCREEN, 178° WIDE VISION, NO COLOR CHANGE,
AND 20 MILLION:1 HIGH DYNAMIC
CONTRAST RATIO, COMPREHENSIVELY IMPROVE THE BRIGHTNESS AND DARKNESS,
AND THE PICTURE QUALITY IS SHARPER AND CLEARER