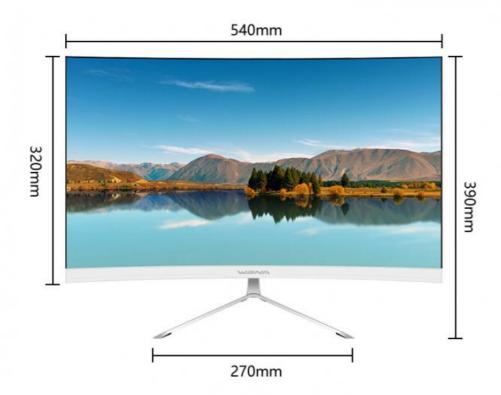

### **Product Specifications**

Model D2462

Panel size 23.8 inch 16:9 curved screen display

Display area 540×320(mm2)

Standard Resolution 1920\*1080

Number of Colors 16.7M

Brightness 350cd/m2

Dot pitch 0.311mm