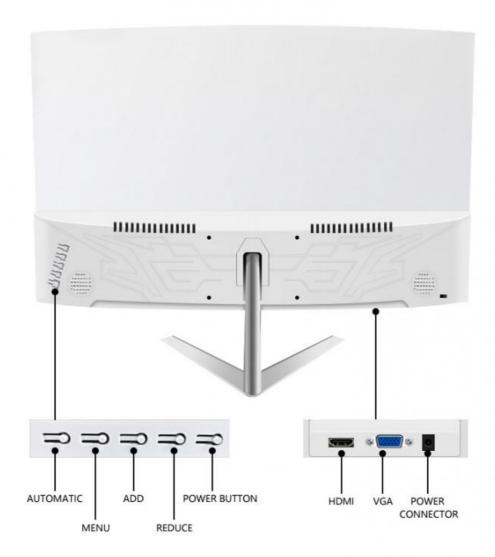

WONDERFUL PICTURES

178°

23.8 1920\*1080

Wide View Angle Screen Size HDR Resolution



178° Wide View Angle



### **FEATURED IPS PANEL**

IPS HARD SCREEN, 178° WIDE VISION, NO COLOR CHANGE,
AND 20 MILLION:1 HIGH DYNAMIC
CONTRAST RATIO, COMPREHENSIVELY IMPROVE THE BRIGHTNESS AND DARKNESS,
AND THE PICTURE QUALITY IS SHARPER AND CLEARER



## **QUICK RESPONSE**

### **NO FLICKER**

REDUCE DYNAMIC SMEAR 5MS FAST RESPONSE





THIS PRODUCT

NORMAL SCREEN

### DC DIMMING

### **CARE FOR YOUR EYES**

ADOPT DC DIMMING NON-FLICKER SCREEN TECHNOLOGY TO SHIELD FLICKER AND MAKE VISION MORE COMFORTABLE



NO FLICKER: CLEAR DISPLAY



SPLASH SCREEN: STRIPES APPEAR ON THE SCREEN

# 16.7 MILLION COLORS SMOOTH TRANSITION



### **BUTTONS AND INTERFACES**

### INTERFACE AND BUTTON FUNCTION INTRODUCTION



### **PRODUCTS SHOW**

FRONT, SIDE, BACK









**Quality:** We have a strict quality control system. All products ordered from our factory are inspected by a professional quality control team. After-sales service: We provide after-sales service team, and all problems and questions will be solved by our

after-sales service team. **MOQ:** We accept small orders and mixed orders. According to customer requirements, as a dynamic team, we hope to establish contact with all customers. **Experience:** As a dynamic team, through our more than 10 years of experience in this market, we are still constantly researching and learning more knowledge from customers, hoping that we can become the largest and most professional manufacturer in China in this market One of the. **OEM:** Accept ODM/OEM.