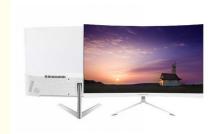

### 23.8 Inch Desktop LCD Curved Screen Computer Monitor With 178° Vertical Viewing Angle

#### 23.8 Inch Desktop LCD Curved Screen Computer Monitor With 178° Vertical Viewing Angle