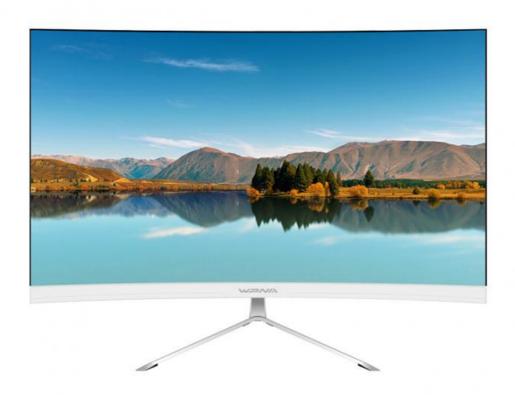

### 23.8 Inch Desktop LCD Curved Screen Computer Monitor With 178° Vertical Viewing Angle

#### 23.8 Inch Desktop LCD Curved Screen Computer Monitor With 178° Vertical Viewing Angle

# D2462 CURVED SCREEN DISPLAY