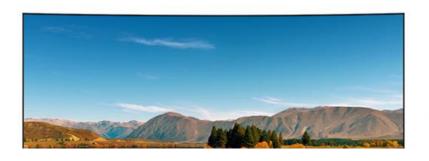

### HDR COLORFUL SCREEN BACK TO CLEAR PICTURE

FULL HDR SCREEN 1920\*1080 RESOLUTION AND 178° VISIBLE VIEW ANGLE, TINY VISION, LET YOU APPRECIATE TYPES OF WONDERFUL PICTURES

178°

23.8 1920\*1080

Wide View Angle Screen Size HDR Resolution

178° Wide View Angle