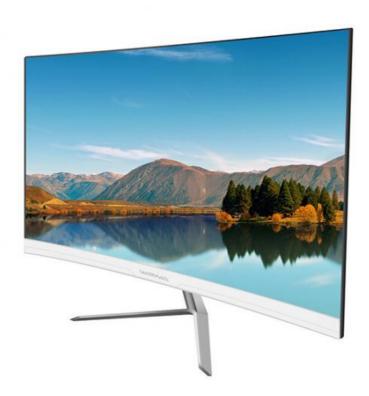

### 23.8 Inch Desktop LCD Curved Screen Computer Monitor With 178° Vertical Viewing Angle

#### 23.8 Inch Desktop LCD Curved Screen Computer Monitor With 178° Vertical Viewing Angle

### **PRODUCTS SHOW**

FRONT, SIDE, BACK

**Quality:** We have a strict quality control system. All products ordered from our factory are inspected by a professional quality control team. After-sales service: We provide after-sales service team, and all problems and questions will be solved by our