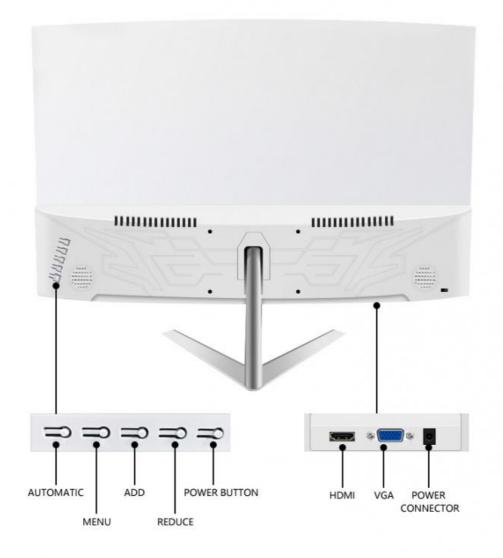

EEN 1920\*1080 RESOLUTION AND 178° VISIBLE VIEW ANGLE, TINY VISION, LET YOU APPRECIATE TYPES OF WONDERFUL PICTURES



Wide View Angle Screen Size HDR Resolution



# **HD DISPLAY**

### FEATURED IPS PANEL

IPS HARD SCREEN, 178° WIDE VISION, NO COLOR CHANGE, AND 20 MILLION:1 HIGH DYNAMIC CONTRAST RATIO, COMPREHENSIVELY IMPROVE THE BRIGHTNESS AND DARKNESS, AND THE PICTURE QUALITY IS SHARPER AND CLEARER



# **QUICK RESPONSE**

### **NO FLICKER**

REDUCE DYNAMIC SMEAR 5MS FAST RESPONSE



NORMAL SCREEN

# **DC DIMMING**

### CARE FOR YOUR EYES

ADOPT DC DIMMING NON-FLICKER SCREEN TECHNOLOGY TO SHIELD FLICKER AND MAKE VISION MORE COMFORTABLE



NO FLICKER: CLEAR DISPLAY



SPLASH SCREEN: STRIPES APPEAR ON THE SCREEN



## **BUTTONS AND INTERFACES**

INTERFACE AND BUTTON FUNCTION INTRODUCTION



## **PRODUCTS SHOW**

FRONT, SIDE, BACK







#### **Company Profile**





Guangzhou Weipuna Technology Development Co., Ltd. is a factory manufacturer that mainly produces advanced high technology products of R& D, manufacturing and sales of all-in-one computer, mini PC, touch screen monitor, smart teaching& conference panel and laptop computer. Under joint efforts of our professional R& D technology team, we will commit to manufacturing and providing more high end products to global market in the future

## 



## PRODUCTION PROCESS





### **Our CERTIFICATES**

# OUR CERTIFICATES

| 9