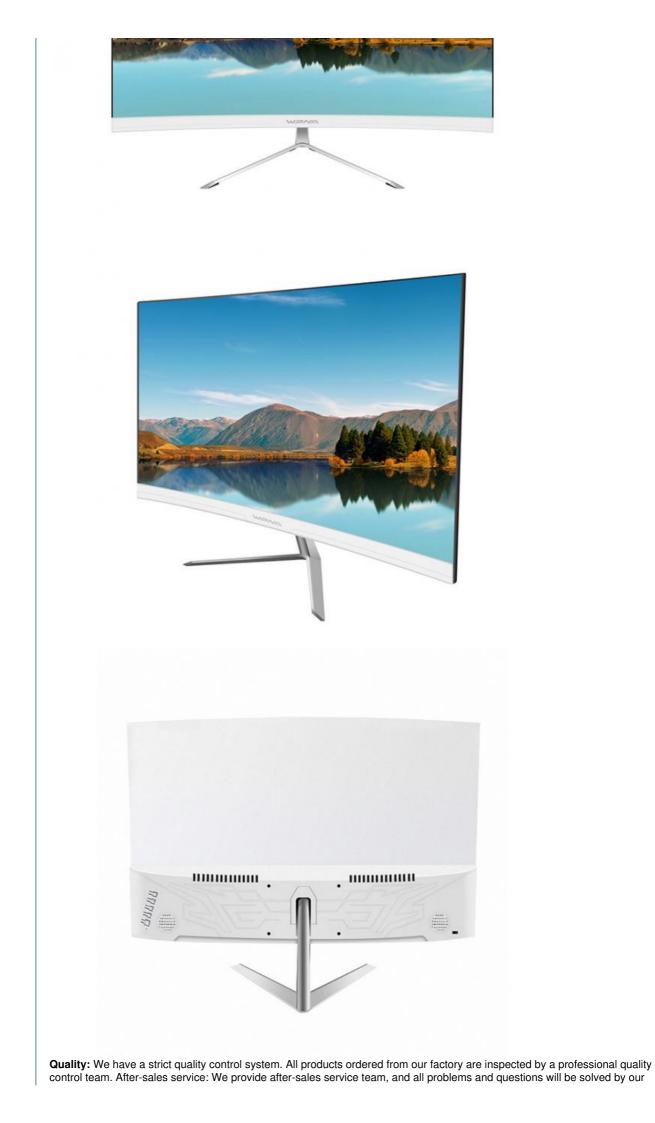

EW ANGLE, TINY VISION, LET YOU APPRECIATE TYPES OF WONDERFUL PICTURES



Wide View Angle Screen Size HDR Resolution



# **HD DISPLAY**

### FEATURED IPS PANEL

IPS HARD SCREEN, 178° WIDE VISION, NO COLOR CHANGE, AND 20 MILLION:1 HIGH DYNAMIC CONTRAST RATIO, COMPREHENSIVELY IMPROVE THE BRIGHTNESS AND DARKNESS, AND THE PICTURE QUALITY IS SHARPER AND CLEARER



# **QUICK RESPONSE**

### **NO FLICKER**

REDUCE DYNAMIC SMEAR 5MS FAST RESPONSE



NORMAL SCREEN

# **DC DIMMING**

### CARE FOR YOUR EYES

ADOPT DC DIMMING NON-FLICKER SCREEN TECHNOLOGY TO SHIELD FLICKER AND MAKE VISION MORE COMFORTABLE



NO FLICKER: CLEAR DISPLAY



SPLASH SCREEN: STRIPES APPEAR ON THE SCREEN



## **BUTTONS AND INTERFACES**

INTERFACE AND BUTTON FUNCTION INTRODUCTION



## **PRODUCTS SHOW**

FRONT, SIDE, BACK







#### **Company Profile**





Guangzhou Weipuna Technology Development Co., Ltd. is a factory manufacturer that mainly produces advanced high technology products of R& D, manufacturing and sales of all-in-one computer, mini PC, touch screen monitor, smart teaching& conference panel and laptop computer. Under joint efforts of our professional R& D technology team, we will commit to manufacturing and providing more high end products to global market in the future

## 



## PRODUCTION PROCESS





### **Our CERTIFICATES**

# OUR CERTIFICATES

| 9