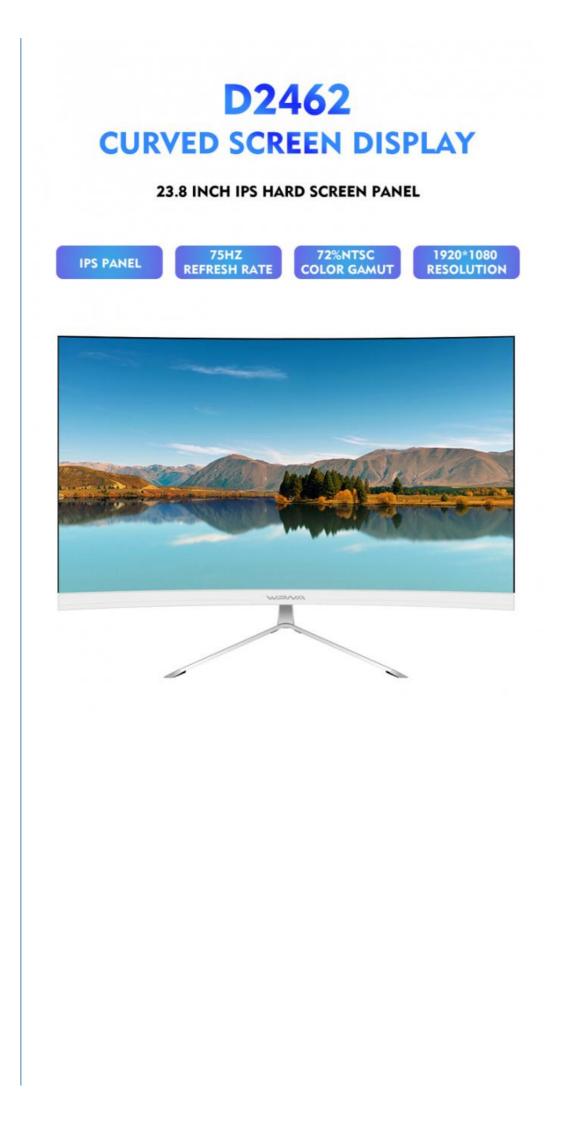

#### 23.8 24 Inch Lcd Display Pc Monitor with 0.264mm Pixel Pitch and 16.7M Colors

#### **Product Specifications** Model D2462 Panel size 23.8 inch 16:9 curved screen display Display area 540×320(mm2) Standard Resolution 1920\*1080 Number of Colors 16.7M Brightness 350cd/m2 Dot pitch 0.311mm Response time 2ms Horizontal:178° View angle Vertical:178° Contrase ratio 1000:01:00 analog) RGB Video input format Voltage: (DC12V) Power consumption <18W Power Stand-by: 0.5W VGA,Audio, DVI,High-definition multimedia interface Function VGA Cable Power adapter Accessories Instruction book