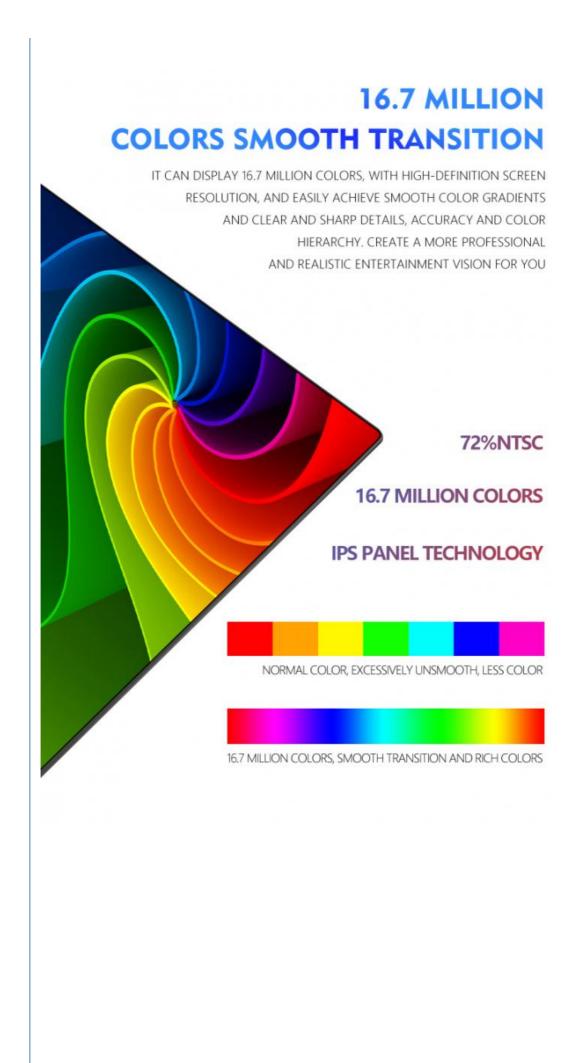

#### 23.8 24 Inch Lcd Display Pc Monitor with 0.264mm Pixel Pitch and 16.7M Colors

#### **Product Specifications** Model D2462 Panel size 23.8 inch 16:9 curved screen display Display area 540×320(mm2) Standard Resolution 1920\*1080 Number of Colors 16.7M Brightness 350cd/m2 Dot pitch 0.311mm Response time 2ms Horizontal:178° View angle Vertical:178° Contrase ratio 1000:01:00 analog) RGB Video input format Voltage: (DC12V) Power consumption <18W Power Stand-by: 0.5W VGA,Audio, DVI,High-definition multimedia interface Function VGA Cable Power adapter Accessories Instruction book