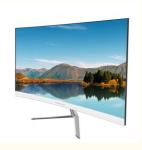

>Others |
| <ul> <li>Products Status:</li> </ul>          | New                                                                                                                                          |
| <ul> <li>Application:</li> </ul>              | Desktop                                                                                                                                      |
| <ul> <li>Response Time:</li> </ul>            | 5ms                                                                                                                                          |
|                                               |                                                                                                                                              |

### More Images









#### **Product Description**

#### 23.8 24 Inch Lcd Display Pc Monitor with 0.264mm Pixel Pitch and 16.7M Colors

#### **Product Specifications** Model D2462 Panel size 23.8 inch 16:9 curved screen display Display area 540×320(mm2) Standard Resolution 1920\*1080 Number of Colors 16.7M Brightness 350cd/m2 Dot pitch 0.311mm Response time 2ms Horizontal:178° View angle Vertical:178° Contrase ratio 1000:01:00 analog) RGB Video input format Voltage: (DC12V) Power consumption <18W Power Stand-by: 0.5W VGA,Audio, DVI,High-definition multimedia interface Function VGA Cable Power adapter Accessories Instruction book

Warranty 3 years, provide spare parts

1. We are WPNA China's factory with 18 years of history, mature technology and excellent quality. The factory is located in Guangdong, Ch