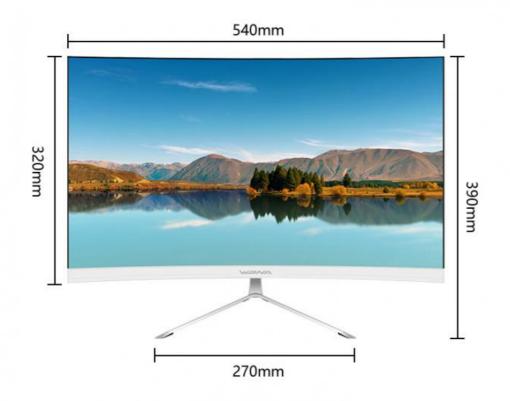

#### **Product Specifications** Model D2462 Panel size 23.8 inch 16:9 curved screen display Display area 540×320(mm2) Standard Resolution 1920\*1080 Number of Colors 16.7M Brightness 350cd/m2 Dot pitch 0.311mm Response time 2ms Horizontal:178° View angle Vertical:178° Contrase ratio 1000:01:00 analog) RGB Video input format Voltage: (DC12V) Power consumption <18W Power Stand-by: 0.5W VGA,Audio, DVI,High-definition multimedia interface Function VGA Cable Power adapter Accessories Instruction book