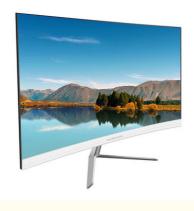

### 23.8 24 Inch Lcd Display Curved Computer Monitor with 0.264mm Pixel Pitch

#### 23.8 24 Inch Lcd Display Pc Monitor with 0.264mm Pixel Pitch and 16.7M Colors