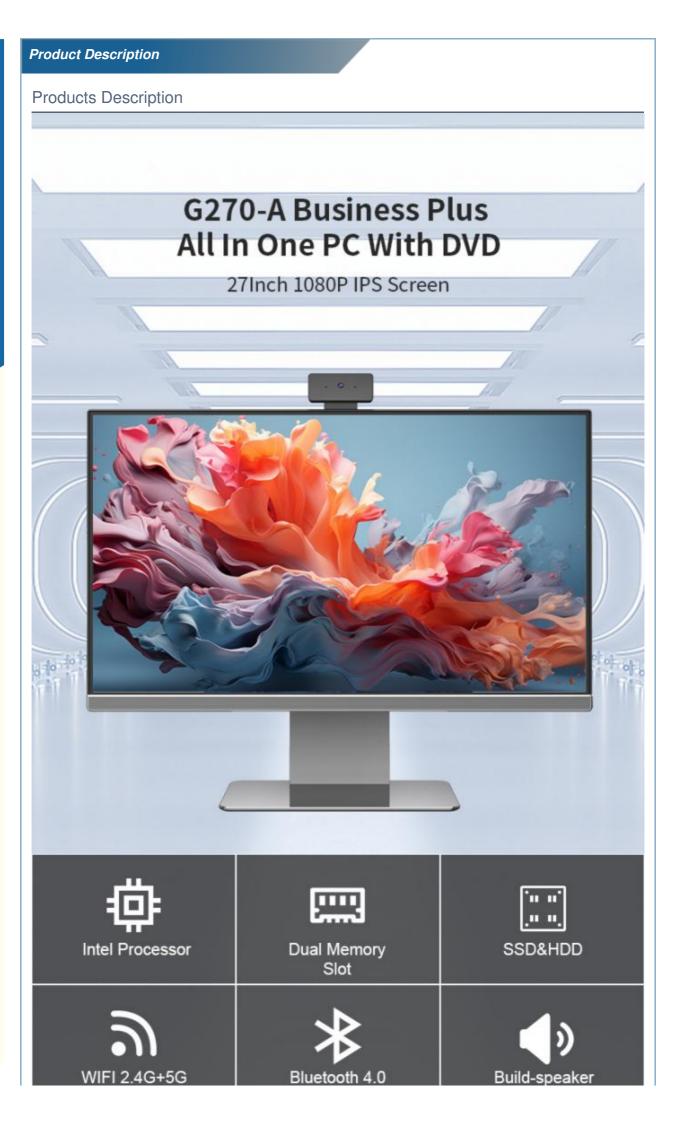

## **Product Specification**

Products Status: New

• Processor Main Frequency: 2.90GHz

Panel Type: IPS
Warranty(Year): 1-Year
Contrast Ratio: 1000:1
Optical Drive Type: DVD-ROM

• Widescreen: Yes

• Interface Type: Support HDMI Input, HDMI, VGA, DP, Usb

Color: Black
Display Type: OLED
Use: Business
Response Time: 5 Ms
Processor Brand: Intel
Display Ratio: 16:9
Display Resolution: 1920x1080