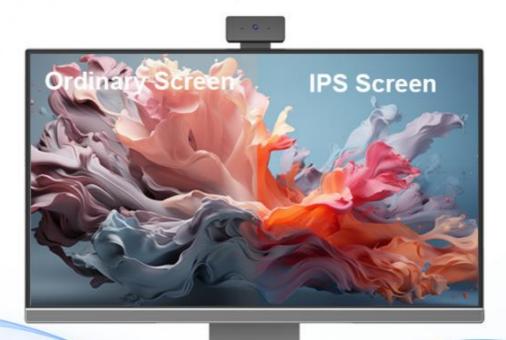

## IPS Original Display Module, Restore Real Details.

Original IPS Screen delivers rich movie and oily picture detail with stunning color and contrast

2mm

super narrow frame

IPS

original screen

Built-in speakers, clear transmission, stereo audio effects, let you immerse yourself in the wonderful audio-visual enjoyment