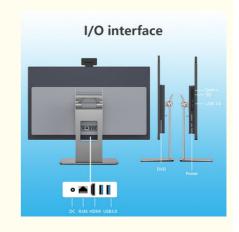

## **Rich Interface Composition** Different interfaces can be customized for user needs Type-c SD **USB 3.0** · 4 111