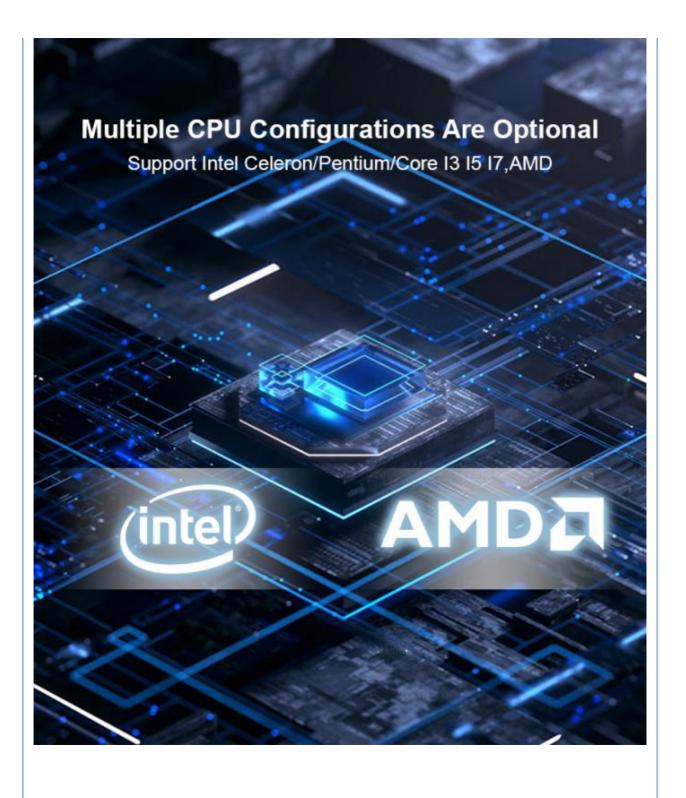

## **Product Specification**

Products Status: New

• Processor Main Frequency: 2.90GHz

Panel Type: IPS
Warranty(Year): 1-Year
Contrast Ratio: 1000:1
Optical Drive Type: DVD-ROM

• Widescreen: Yes

• Interface Type: Support HDMI Input, HDMI, VGA, DP, Usb

Color: Black
Display Type: OLED
Use: Business
Response Time: 5 Ms
Processor Brand: Intel
Display Ratio: 16:9
Display Resolution: 1920x1080