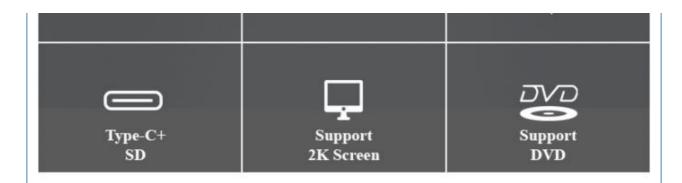

## **Rich Interface Composition** Different interfaces can be customized for user needs Type-c SD **USB 3.0** · 4 111