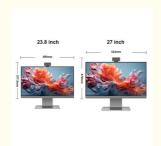

ming Desktop Monoblock Barebone All-In-One Computer Pc Game with 24inch Screen

## **Basic Information**

• Place of Origin: Guangdong, China

Brand Name: WPNA

Certification: CE/FCC/RoHs/ISO9001/CCC

Model Number: G270 Minimum Order Quantity: 5set

Price: \$178.00/pieces 1-9 pieces
 Packaging Details: carton, bubble bag, stecth film
 Supply Ability: 10000 Piece/Pieces per Month



## **Product Specification**

Products Status: New

• Processor Main Frequency: 2.90GHz

Panel Type: IPS
Warranty(Year): 1-Year
Contrast Ratio: 1000:1
Optical Drive Type: DVD-ROM

• Widescreen: Yes

• Interface Type: Support HDMI Input, HDMI, VGA, DP, Usb

Color: Black
Display Type: OLED
Use: Business
Response Time: 5 Ms
Processor Brand: Intel
Display Ratio: 16:9
Display Resolution: 1920x1080



## More Images













## IPS Original Display Module, Restore Real Details.

Original IPS Screen delivers rich movie and oily picture detail with stunning color and contrast



2mm

super narrow frame

IPS

original screen







Built-in speakers, clear transmission, stereo audio effects, let you immerse yourself in the wonderful audio-visual enjoyment



## **Rich Interface Composition** Different interfaces can be customized for user needs Type-c SD **USB 3.0** · 4 111

# **Support Customization** Support OEM/ODM, Boot Logo, Print Logo, Package Design etc... Certifications







Guangzhou Weipuna Technology Development Co., Ltd. is a factory manufacturer that mainly pro-duces advanced high technology products of r& D, manufacturing and sales of all-in-one computer, mini pc, touch screen monitor,