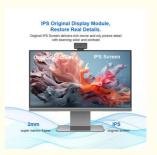

## IPS Original Display Module, Restore Real Details.

Original IPS Screen delivers rich movie and oily picture detail with stunning color and contrast

2mm

super narrow frame

IPS

original screen

Built-in speakers, clear transmission, stereo audio effects, let you immerse yourself in the wonderful audio-visual enjoyment