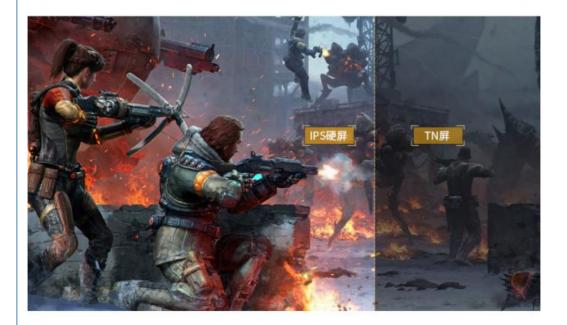

### **NO FLICKER**

REDUCE DYNAMIC SMEAR 5MS FAST RESPONSE

NORMAL SCREEN

### CARE FOR YOUR EYES

ADOPT DC DIMMING NON-FLICKER SCREEN TECHNOLOGY TO SHIELD FLICKER AND MAKE VISION MORE COMFORTABLE

NO FLICKER: CLEAR DISPLAY

SPLASH SCREEN: STRIPES APPEAR ON THE SCREEN