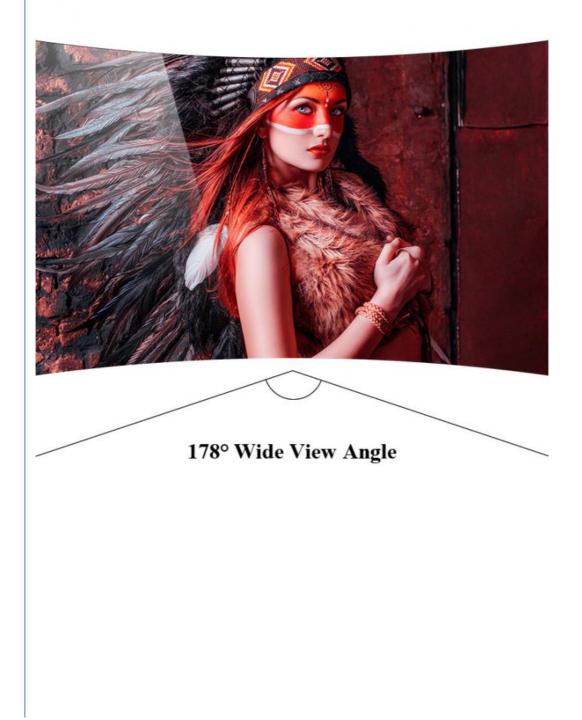

### FEATURED IPS PANEL

IPS HARD SCREEN, 178° WIDE VISION, NO COLOR CHANGE, AND 20 MILLION:1 HIGH DYNAMIC CONTRAST RATIO, COMPREHENSIVELY IMPROVE THE BRIGHTNESS AND DARKNESS, AND THE PICTURE QUALITY IS SHARPER AND CLEARER