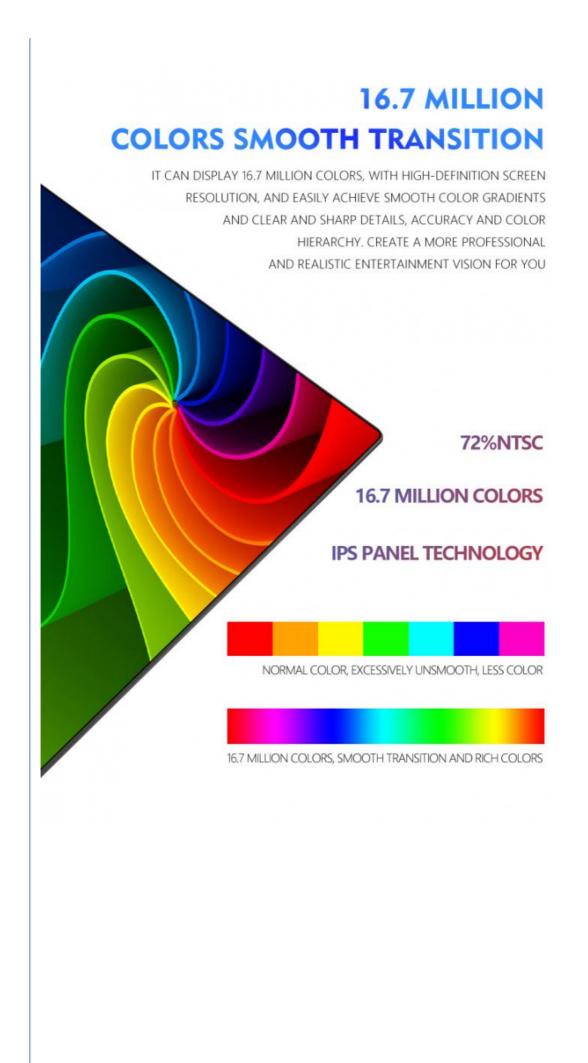

### HDR COLORFUL SCREEN BACK TO CLEAR PICTURE

FULL HDR SCREEN 1920\*1080 RESOLUTION AND 178° VISIBLE VIEW ANGLE, TINY VISION, LET YOU APPRECIATE TYPES OF WONDERFUL PICTURES

Wide View Angle Screen Size HDR Resolution

### FEATURED IPS PANEL

IPS HARD SCREEN, 178° WIDE VISION, NO COLOR CHANGE, AND 20 MILLION:1 HIGH DYNAMIC CONTRAST RATIO, COMPREHENSIVELY IMPROVE THE BRIGHTNESS AND DARKNESS, AND THE PICTURE QUALITY IS SHARPER AND CLEARER