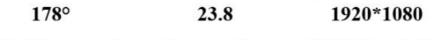

### HDR COLORFUL SCREEN BACK TO CLEAR PICTURE

FULL HDR SCREEN 1920\*1080 RESOLUTION AND 178° VISIBLE VIEW ANGLE, TINY VISION, LET YOU APPRECIATE TYPES OF WONDERFUL PICTURES

Wide View Angle Screen Size HDR Resolution

### FEATURED IPS PANEL

IPS HARD SCREEN, 178° WIDE VISION, NO COLOR CHANGE, AND 20 MILLION:1 HIGH DYNAMIC CONTRAST RATIO, COMPREHENSIVELY IMPROVE THE BRIGHTNESS AND DARKNESS, AND THE PICTURE QUALITY IS SHARPER AND CLEARER