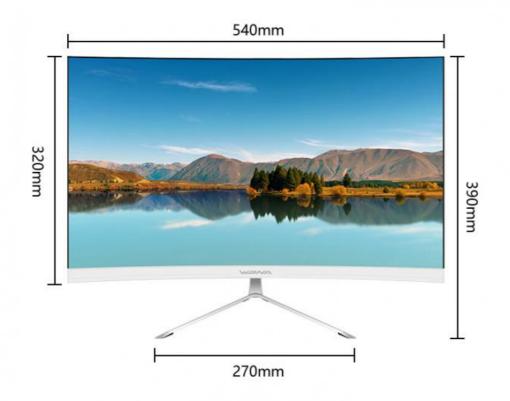

#### **Product Description**

High Refresh Rate 144HZ 24 Inch IPS PC Computer LED Monitor with VGA SPK Connector

| Model               | D2462                                                    |  |  |  |
|---------------------|----------------------------------------------------------|--|--|--|
| Panel size          | 23.8 inch 16:9 curved screen display                     |  |  |  |
| Display area        | 540×320(mm2)                                             |  |  |  |
| Standard Resolution | 1920*1080                                                |  |  |  |
| Number of Colors    | 16.7M                                                    |  |  |  |
| Brightness          | 350cd/m2                                                 |  |  |  |
| Dot pitch           | 0.311mm                                                  |  |  |  |
| Response time       | 2ms                                                      |  |  |  |
| View angle          | Horizontal:178°                                          |  |  |  |
|                     | Vertical:178°                                            |  |  |  |
| Contrase ratio      | 1000:01:00                                               |  |  |  |
| Video input format  | analog) RGB                                              |  |  |  |
|                     | Voltage: (DC12V)                                         |  |  |  |
| Power               | Power consumption <18W                                   |  |  |  |
|                     | Stand-by: 0.5W                                           |  |  |  |
| Function            | VGA,Audio, DVI,High-definition multimedia interface      |  |  |  |
|                     | VGA Cable                                                |  |  |  |
| Accessories         | Power adapter                                            |  |  |  |
|                     | Instruction book                                         |  |  |  |
| Setup (optional)    | provide wall brackets for wall-mounting, VESA 75mm&100mm |  |  |  |
| Warranty            | 3 years,provide spare parts                              |  |  |  |
|                     |                                                          |  |  |  |