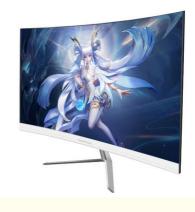

### 144HZ 24 Inch IPS Curved Computer Monitor High Refresh Rate With VGA SPK Connector

#### **Product Description**

High Refresh Rate 144HZ 24 Inch IPS PC Computer LED Monitor with VGA SPK Connector

| Model               | D2462                                                    |  |  |  |
|---------------------|----------------------------------------------------------|--|--|--|
| Panel size          | 23.8 inch 16:9 curved screen display                     |  |  |  |
| Display area        | 540×320(mm2)                                             |  |  |  |
| Standard Resolution | 1920*1080                                                |  |  |  |
| Number of Colors    | 16.7M                                                    |  |  |  |
| Brightness          | 350cd/m2                                                 |  |  |  |
| Dot pitch           | 0.311mm                                                  |  |  |  |
| Response time       | 2ms                                                      |  |  |  |
| View angle          | Horizontal:178°                                          |  |  |  |
|                     | Vertical:178°                                            |  |  |  |
| Contrase ratio      | 1000:01:00                                               |  |  |  |
| Video input format  | analog) RGB                                              |  |  |  |
|                     | Voltage: (DC12V)                                         |  |  |  |
| Power               | Power consumption <18W                                   |  |  |  |
|                     | Stand-by: 0.5W                                           |  |  |  |
| Function            | VGA,Audio, DVI,High-definition multimedia interface      |  |  |  |
|                     | VGA Cable                                                |  |  |  |
| Accessories         | Power adapter                                            |  |  |  |
|                     | Instruction book                                         |  |  |  |
| Setup (optional)    | provide wall brackets for wall-mounting, VESA 75mm&100mm |  |  |  |
| Warranty            | 3 years,provide spare parts                              |  |  |  |
|                     |                                                          |  |  |  |