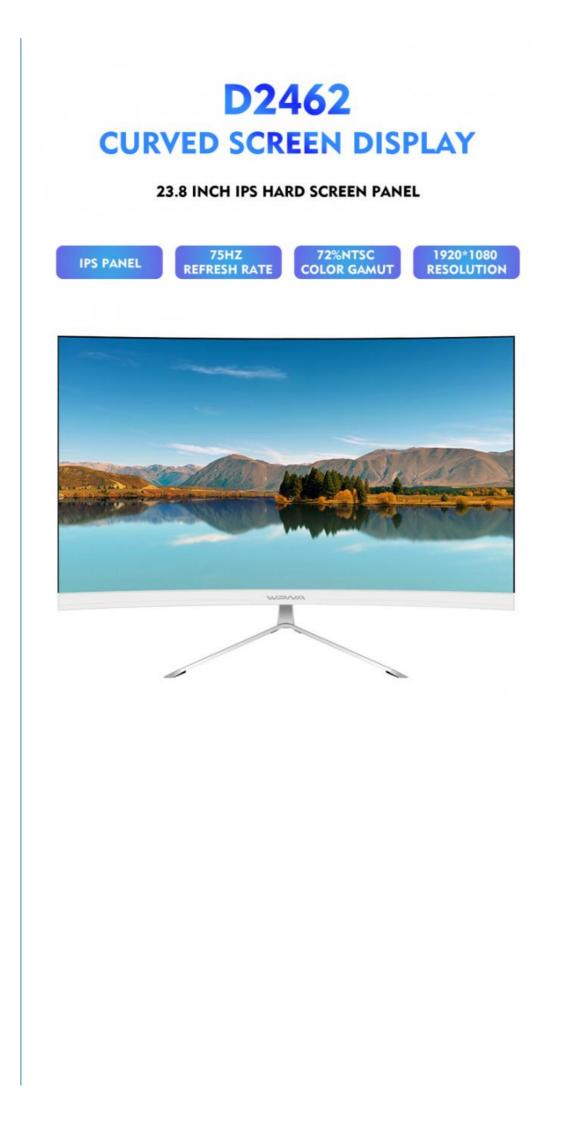

### 144HZ 24 Inch IPS Curved Computer Monitor High Refresh Rate With VGA SPK Connector

#### **Product Description**

High Refresh Rate 144HZ 24 Inch IPS PC Computer LED Monitor with VGA SPK Connector

| Model               | D2462                                                    |  |  |  |
|---------------------|----------------------------------------------------------|--|--|--|
| Panel size          | 23.8 inch 16:9 curved screen display                     |  |  |  |
| Display area        | 540×320(mm2)                                             |  |  |  |
| Standard Resolution | 1920*1080                                                |  |  |  |
| Number of Colors    | 16.7M                                                    |  |  |  |
| Brightness          | 350cd/m2                                                 |  |  |  |
| Dot pitch           | 0.311mm                                                  |  |  |  |
| Response time       | 2ms                                                      |  |  |  |
| View angle          | Horizontal:178°                                          |  |  |  |
|                     | Vertical:178°                                            |  |  |  |
| Contrase ratio      | 1000:01:00                                               |  |  |  |
| Video input format  | analog) RGB                                              |  |  |  |
|                     | Voltage: (DC12V)                                         |  |  |  |
| Power               | Power consumption <18W                                   |  |  |  |
|                     | Stand-by: 0.5W                                           |  |  |  |
| Function            | VGA,Audio, DVI,High-definition multimedia interface      |  |  |  |
|                     | VGA Cable                                                |  |  |  |
| Accessories         | Power adapter                                            |  |  |  |
|                     | Instruction book                                         |  |  |  |
| Setup (optional)    | provide wall brackets for wall-mounting, VESA 75mm&100mm |  |  |  |
| Warranty            | 3 years,provide spare parts                              |  |  |  |
|                     |                                                          |  |  |  |