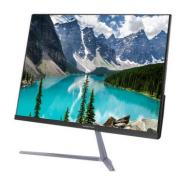

mum Order Quantity: 5set \$109.00 - \$308.00/pieces carton, bubble bag, stecth film

10000 Piece/Pieces per Month

Guangdong, China

• Supply Ability:

• Packaging Details:



#### **Product Specification**

| • | Products Status:          | New           |
|---|---------------------------|---------------|
| • | Processor Main Frequency: | 2.4HGz        |
| • | Panel Type:               | IPS           |
| • | Warranty(Year):           | 1-Year        |
| • | Contrast Ratio:           | 1000:1        |
| ٠ | Graphics Card Type:       | Integrated Ca |
| • | Optical Drive Type:       | No CD ROM     |
| • | Widescreen:               | Yes           |
| • | Interface Type:           | DVI, S-VIDE   |

OLED

Gaming

10ms

Intel



- Display Type:
- Use:
- Response Time:
- Processor Brand:





### More Images







### Product title

### All In One Pc 21.5 23.8 Inch All-in-one Pc Oem Brand Computer I3 I5 I7 Monoblock Gaming Desktop Pc

### NOTICE.

The price of this link is just for your reference , The configuration can be DIY. If you have any demand, please feel free to contact with us. We also can supply barebone AIO PC without CPU, RAM ,SSD/HDD as your flexible choice.

### **Products Description**

| Model            |                             |
|------------------|-----------------------------|
| WOUEI            | A22                         |
| Size             | 21.5/23.6/inch              |
| Main Board       | HM55/HM65/H81/H310/H410     |
| Processor        | CPU i3/i5/i7/i9             |
| Memory           | 4G/8G/16G/32G DDR3 or DDR4  |
| LAN              | G