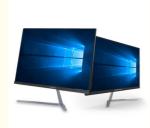

5set \$109.00 - \$308.00/pieces carton, bubble bag, stecth film

10000 Piece/Pieces per Month

Guangdong, China

• Supply Ability:

• Packaging Details:



#### **Product Specification**

| • | Products Status:          | New           |
|---|---------------------------|---------------|
| • | Processor Main Frequency: | 2.4HGz        |
| • | Panel Type:               | IPS           |
| • | Warranty(Year):           | 1-Year        |
| • | Contrast Ratio:           | 1000:1        |
| ٠ | Graphics Card Type:       | Integrated Ca |
| • | Optical Drive Type:       | No CD ROM     |
| • | Widescreen:               | Yes           |
| • | Interface Type:           | DVI, S-VIDE   |

OLED

Gaming

10ms

Intel



- Display Type:
- Use:
- Response Time:
- Processor Brand:





### More Images







### Product title

### All In One Pc 21.5 23.8 Inch All-in-one Pc Oem Brand Computer I3 I5 I7 Monoblock Gaming Desktop Pc

### NOTICE.

The price of this link is just for your reference , The configuration can be DIY. If you have any demand, please feel free to contact with us. We also can supply barebone AIO PC without CPU, RAM ,SSD/HDD as your flexible choice.

### **Products Description**

| Model            |                             |
|------------------|-----------------------------|
| WOUEI            | A22                         |
| Size             | 21.5/23.6/inch              |
| Main Board       | HM55/HM65/H81/H310/H410     |
| Processor        | CPU i3/i5/i7/i9             |
| Memory           | 4G/8G/16G/32G DDR3 or DDR4  |
| LAN              | Gigabit Ethernet