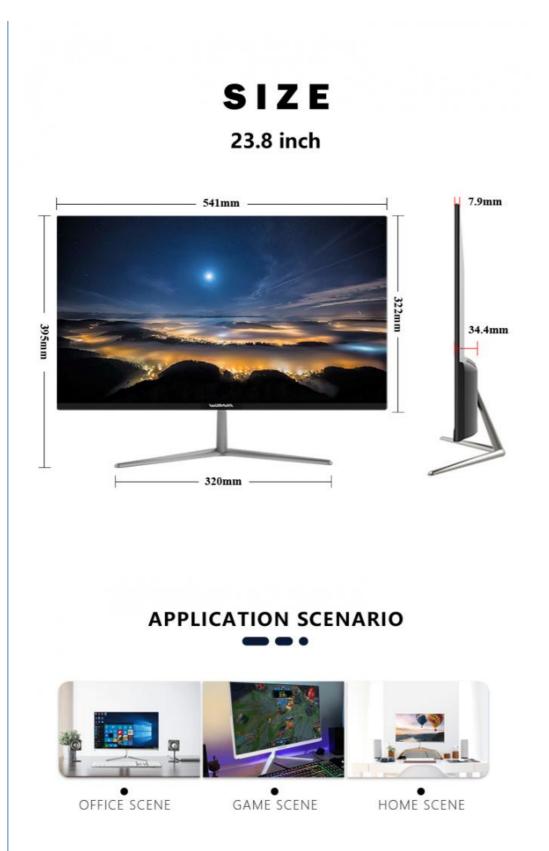

### **Products Description**

| Model            |                             |
|------------------|-----------------------------|
| WOUEI            | A22                         |
| Size             | 21.5/23.6/inch              |
| Main Board       | HM55/HM65/H81/H310/H410     |
| Processor        | CPU i3/i5/i7/i9             |
| Memory           | 4G/8G/16G/32G DDR3 or DDR4  |
| LAN              | Gigabit Ethernet            |
| Audio            | Stereo Sound Output         |
| USB              | 2*USB2.0 2*USB3.0           |
| Hard Disk SSD    | 128G/256G/512G/1TB/2TB      |
| Color            | White                       |
| Adapter          | 12V 5A/19V 7.5V             |
| Operating System | WIN7/10                     |
| Resolution       | 1920*1080                   |
| Contrast         | 1000:1                      |
| Speaker          | High Fidelity Sound Speaker |

## All In One PC

Powerful Running Performance Business Office/ Home Entertainment/ Game Video