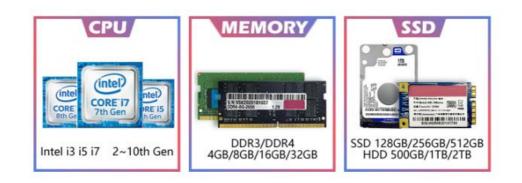

# **Optional Upgrades**

### **Products Description**

| Model            |                             |
|------------------|-----------------------------|
| WOUEI            | A22                         |
| Size             | 21.5/23.6/inch              |
| Main Board       | HM55/HM65/H81/H310/H410     |
| Processor        | CPU i3/i5/i7/i9             |
| Memory           | 4G/8G/16G/32G DDR3 or DDR4  |
| LAN              | Gigabit Ethernet            |
| Audio            | Stereo Sound Output         |
| USB              | 2*USB2.0 2*USB3.0           |
| Hard Disk SSD    | 128G/256G/512G/1TB/2TB      |
| Color            | White                       |
| Adapter          | 12V 5A/19V 7.5V             |
| Operating System | WIN7/10                     |
| Resolution       | 1920*1080                   |
| Contrast         | 1000:1                      |
| Speaker          | High Fidelity Sound Speaker |