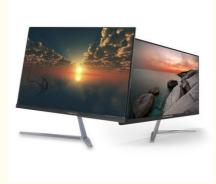

### 21.5 23.8 Inch Screen AIO Gaming PC With GDDR3 4GB Video Memory I3 I5 **I7CPU**

### All In One Pc 21.5 23.8 Inch All-in-one Pc Oem Brand Computer I3 I5 I7 Monoblock Gaming Desktop Pc