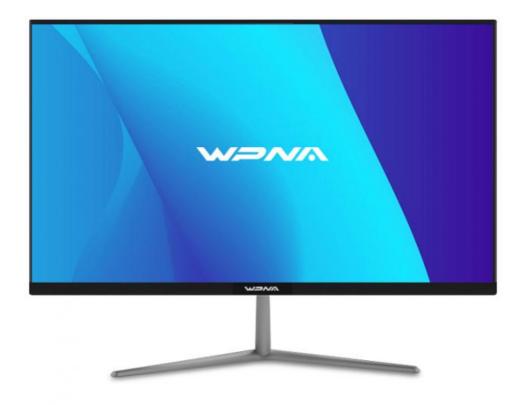

### 21.5 23.8 Inch Screen AIO Gaming PC With GDDR3 4GB Video Memory I3 I5 **I7CPU**

### All In One Pc 21.5 23.8 Inch All-in-one Pc Oem Brand Computer I3 I5 I7 Monoblock Gaming Desktop Pc

## All In One PC

Powerful Running Performance Business Office/ Home Entertainment/ Game Video