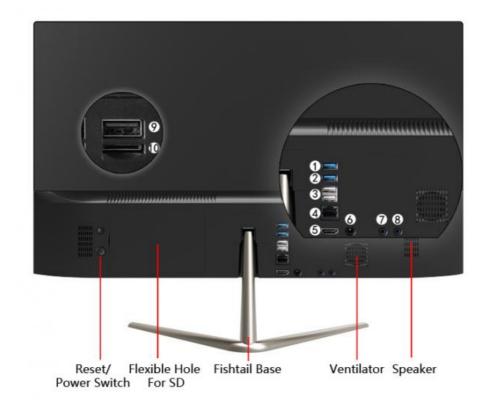

### Complete Interface, More Convenient to Use

Rich extension functions, More convenient to use

1-USB3.02-USB3.03-USB2.04-RJ45 Network Cable5-HDMI6-Power7-Earphone8-Earphone9-USB2.010-TF Card Slot