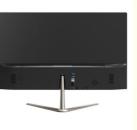

### 21.5 23.8 Inch Screen AIO Gaming PC With GDDR3 4GB Video Memory I3 I5 **I7CPU**

### All In One Pc 21.5 23.8 Inch All-in-one Pc Oem Brand Computer I3 I5 I7 Monoblock Gaming Desktop Pc