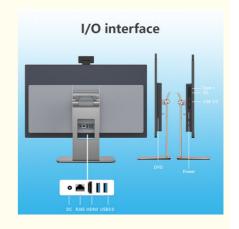

# **Rich Interface Composition** Different interfaces can be customized for user needs Type-c SD **USB 3.0** · 4 111