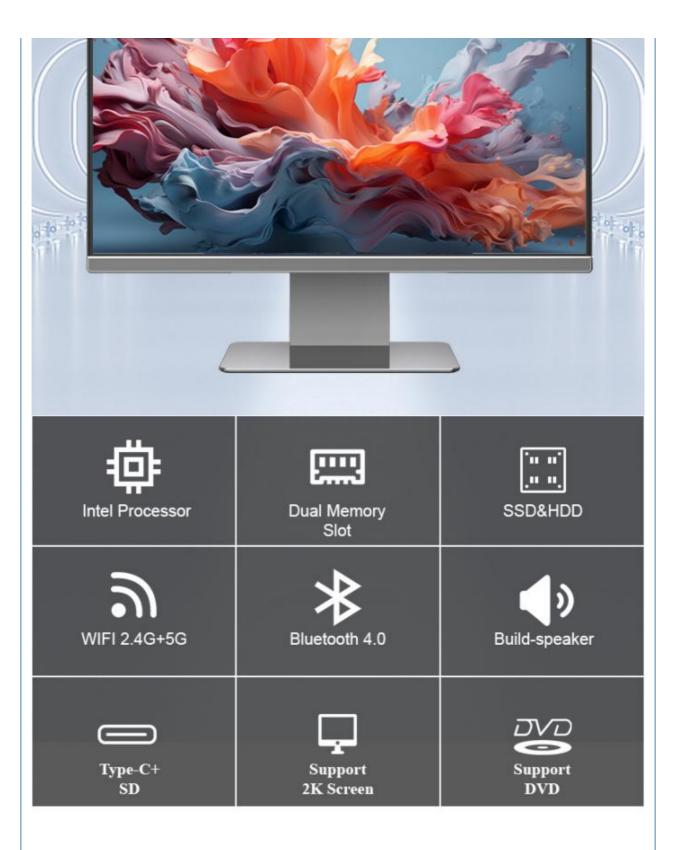

## **Product Specification**

Products Status: New

• Processor Main Frequency: 2.90GHz

Panel Type: IPS
Warranty(Year): 1-Year
Contrast Ratio: 1000:1
Optical Drive Type: DVD-ROM

• Widescreen: Yes

• Interface Type: Support HDMI Input, HDMI, VGA, DP, Usb

Color: Black
Display Type: OLED
Use: Business
Response Time: 5 Ms
Processor Brand: Intel
Display Ratio: 16:9
Display Resolution: 1920x1080

# **Rich Interface Composition** Different interfaces can be customized for user needs Type-c SD **USB 3.0** · 4 111