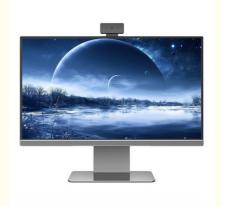

# G270-A Business Plus All In One PC With DVD

27Inch 1080P IPS Screen

# IPS Original Display Module, Restore Real Details.

Original IPS Screen delivers rich movie and oily picture detail with stunning color and contrast

2mm

super narrow frame

IPS

original screen

Built-in speakers, clear transmission, stereo audio effects, let you immerse yourself in the wonderful audio-visual enjoyment