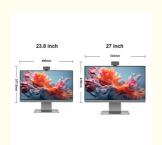

rameless All In One PC Computer Memory 4G/8G/16G Core i5 i7 Business Barebone

### **Basic Information**

• Place of Origin: Guangdong, China

Brand Name: WPNA

Certification: CE/FCC/RoHs/ISO9001/CCC

Model Number: G270 Minimum Order Quantity: 5set

Price: \$178.00/pieces 1-9 pieces
 Packaging Details: carton, bubble bag, stecth film
 Supply Ability: 10000 Piece/Pieces per Month



## **Product Specification**

Products Status: New

• Processor Main Frequency: 2.90GHz

Panel Type: IPS
Warranty(Year): 1-Year
Contrast Ratio: 1000:1
Optical Drive Type: DVD-ROM

• Widescreen: Yes

• Interface Type: Support HDMI Input, HDMI, VGA, DP, Usb

Color: Black
Display Type: OLED
Use: Business
Response Time: 5 Ms
Processor Brand: Intel
Display Ratio: 16:9
Display Resolution: 1920x1080



## More Images









## **Product Description**

Style Frameless All In One PC Memory 4G/8G/16G Optional Core i5 i7 Business Barebone



# G270-A Business Plus All In One PC With DVD

27Inch 1080P IPS Screen





# IPS Original Display Module, Restore Real Details.

Original IPS Screen delivers rich movie and oily picture detail with stunning color and contrast



2mm

super narrow frame

IPS

original screen







Built-in speakers, clear transmission, stereo audio effects, let you immerse yourself in the wonderful audio-visual enjoyment



# **Rich Interface Composition** Different interfaces can be customized for user needs Type-c SD **USB 3.0** · 4 111

# **Support Customization** Support OEM/ODM, Boot Logo, Print Logo, Package Design etc... Certifications







Guangzhou Weipuna Technology Devel