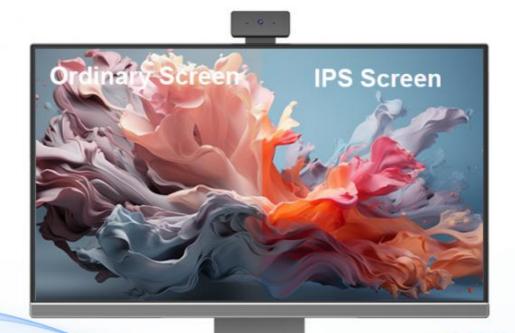

# IPS Original Display Module, Restore Real Details.

Original IPS Screen delivers rich movie and oily picture detail with stunning color and contrast

2mm

super narrow frame

IPS

original screen

Built-in speakers, clear transmission, stereo audio effects, let you immerse yourself in the wonderful audio-visual enjoyment