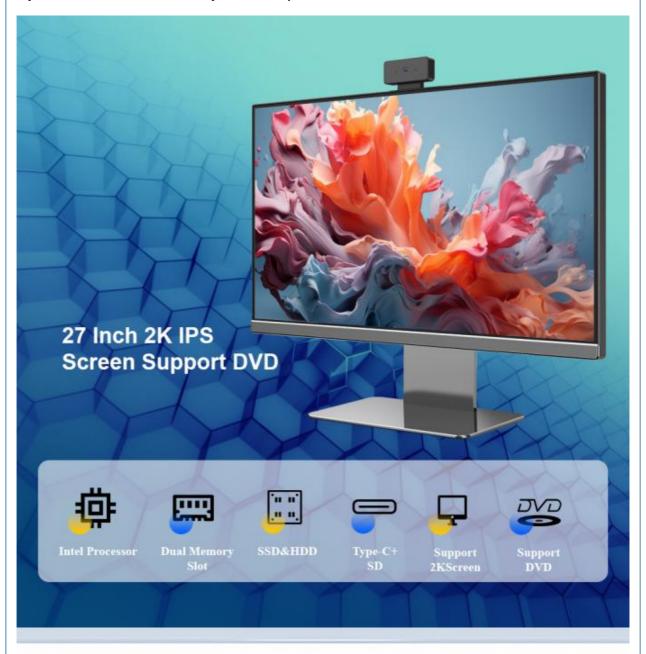

# G270-A Business Plus All In One PC With DVD

27Inch 1080P IPS Screen

## **Product Specification**

Products Status: New

• Processor Main Frequency: 2.90GHz

Panel Type: IPS
Warranty(Year): 1-Year
Contrast Ratio: 1000:1
Optical Drive Type: DVD-ROM

• Widescreen: Yes

• Interface Type: Support HDMI Input, HDMI, VGA, DP, Usb

Color: Black
Display Type: OLED
Use: Business
Response Time: 5 Ms
Processor Brand: Intel
Display Ratio: 16:9
Display Resolution: 1920x1080