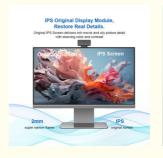

# IPS Original Display Module, Restore Real Details.

Original IPS Screen delivers rich movie and oily picture detail with stunning color and contrast

2mm

super narrow frame

IPS

original screen

Built-in speakers, clear transmission, stereo audio effects, let you immerse yourself in the wonderful audio-visual enjoyment