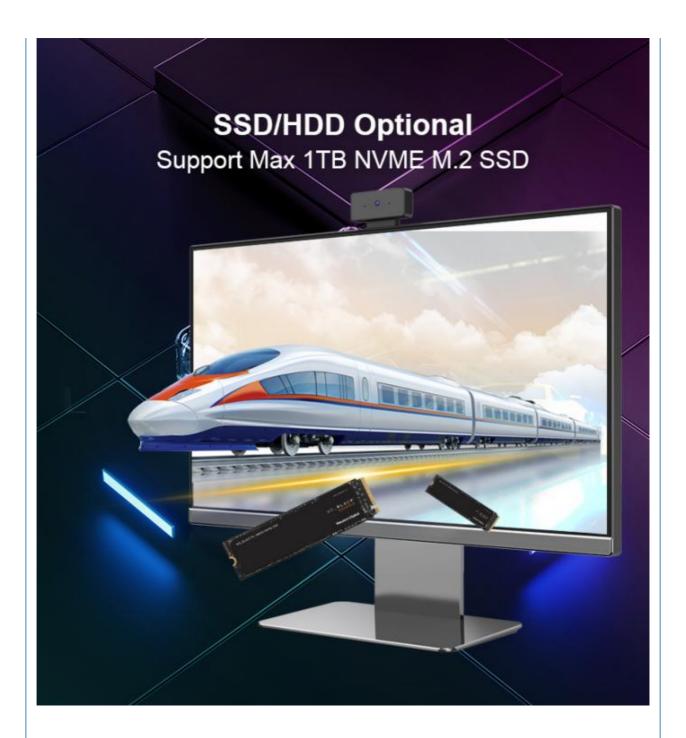

## **Product Specification**

Products Status: New

• Processor Main Frequency: 2.90GHz

Panel Type: IPS
Warranty(Year): 1-Year
Contrast Ratio: 1000:1
Optical Drive Type: DVD-ROM

• Widescreen: Yes

• Interface Type: Support HDMI Input, HDMI, VGA, DP, Usb