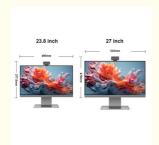

## 23.8 inch/27 inch Core I3 I5 I7 AIO Laptops Desktop Computer IPS 1920\*1080 HD Barebone All-In-One-PC