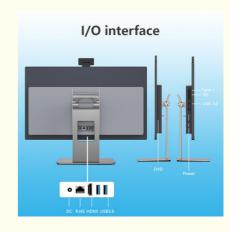

## **Rich Interface Composition** Different interfaces can be customized for user needs Type-c SD **USB 3.0** · 4 111