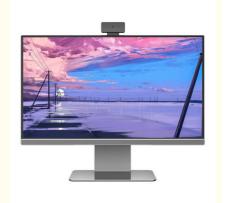

## 23.8 inch/27 inch Core I3 I5 I7 AIO Laptops Desktop Computer IPS 1920\*1080 HD Barebone All-In-One-PC

## **Product Specification**

Products Status: New

• Processor Main Frequency: 2.90GHz

Panel Type: IPS
Warranty(Year): 1-Year
Contrast Ratio: 1000:1
Optical Drive Type: DVD-ROM

• Widescreen: Yes

• Interface Type: Support HDMI Input, HDMI, VGA, DP, Usb

Color: Black
Display Type: OLED
Use: Business
Response Time: 5 Ms
Processor Brand: Intel
Display Ratio: 16:9
Display Resolution: 1920x1080