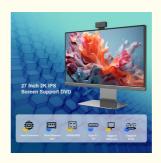

## 23.8 inch/27 inch Core I3 I5 I7 AIO Laptops Desktop Computer IPS 1920\*1080 HD Barebone All-In-One-PC

## **Product Specification**

Products Status: New

• Processor Main Frequency: 2.90GHz

Panel Type: IPS
Warranty(Year): 1-Year
Contrast Ratio: 1000:1
Optical Drive Type: DVD-ROM

• Widescreen: Yes

• Interface Type: Support HDMI Input, HDMI, VGA, DP, Usb

Color: Black
Display Type: OLED
Use: Business
Response Time: 5 Ms
Processor Brand: Intel
Display Ratio: 16:9
Display Resolution: 1920x1080