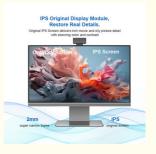

## IPS Original Display Module, Restore Real Details.

Original IPS Screen delivers rich movie and oily picture detail with stunning color and contrast

2mm

super narrow frame

IPS

original screen

Built-in speakers, clear transmission, stereo audio effects, let you immerse yourself in the wonderful audio-visual enjoyment