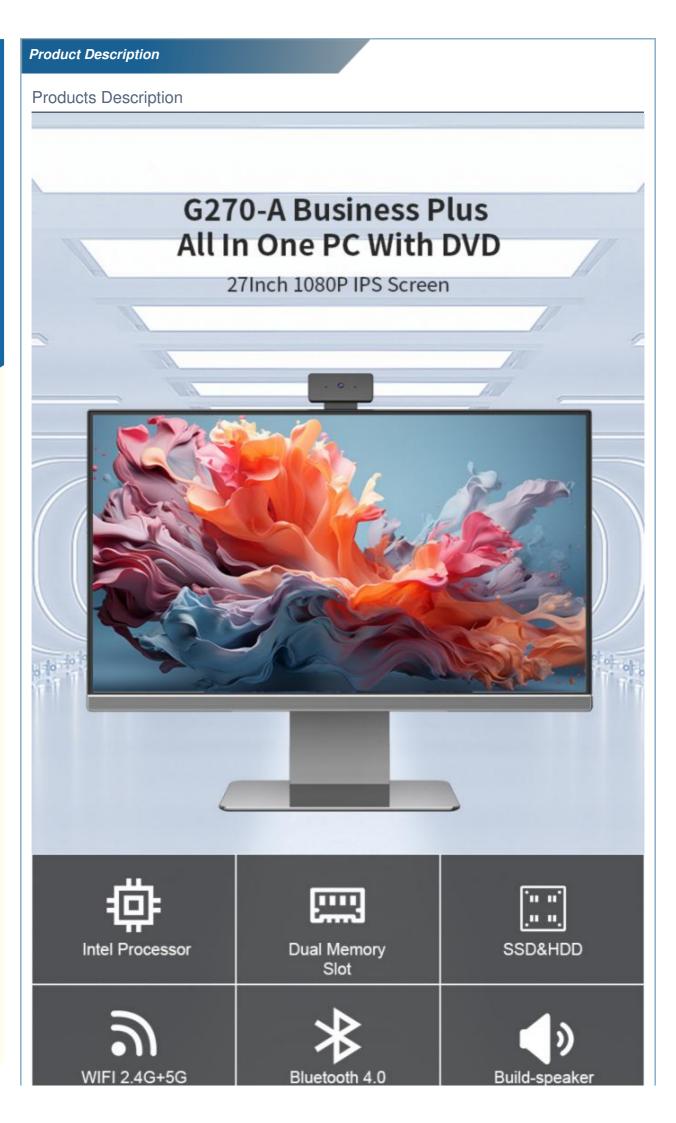

## 23.8 inch/27 inch Core I3 I5 I7 AIO Laptops Desktop Computer IPS 1920\*1080 HD Barebone All-In-One-PC

## **Product Specification**

Products Status: New

• Processor Main Frequency: 2.90GHz

Panel Type: IPS
Warranty(Year): 1-Year
Contrast Ratio: 1000:1
Optical Drive Type: DVD-ROM

• Widescreen: Yes

• Interface Type: Support HDMI Input, HDMI, VGA, DP, Usb

Color: Black
Display Type: OLED
Use: Business
Response Time: 5 Ms
Processor Brand: Intel
Display Ratio: 16:9
Display Resolution: 1920x1080