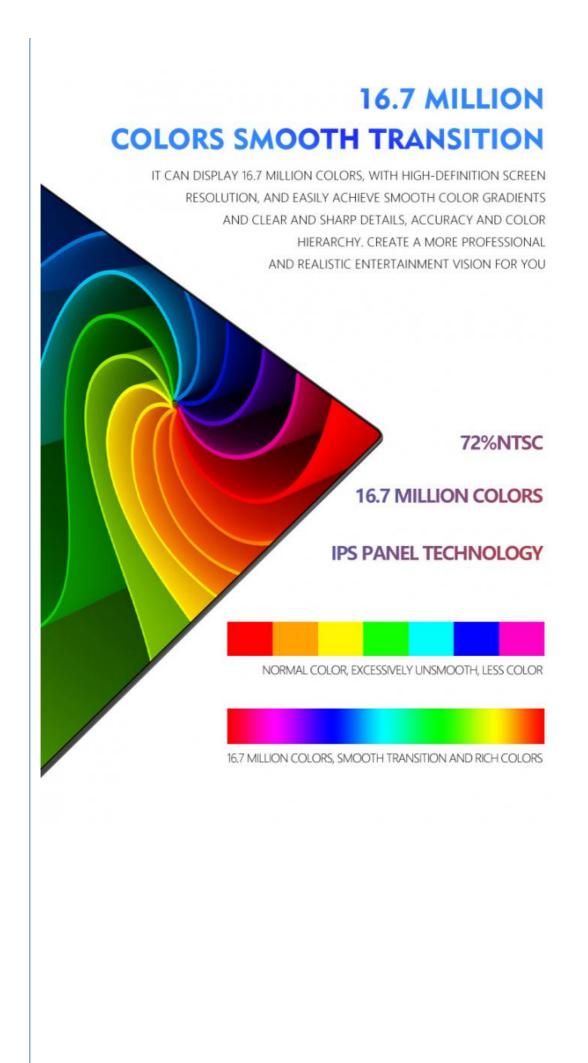

#### HDR COLORFUL SCREEN BACK TO CLEAR PICTURE

FULL HDR SCREEN 1920\*1080 RESOLUTION AND 178° VISIBLE VIEW ANGLE, TINY VISION, LET YOU APPRECIATE TYPES OF WONDERFUL PICTURES

Wide View Angle Screen Size HDR Resolution