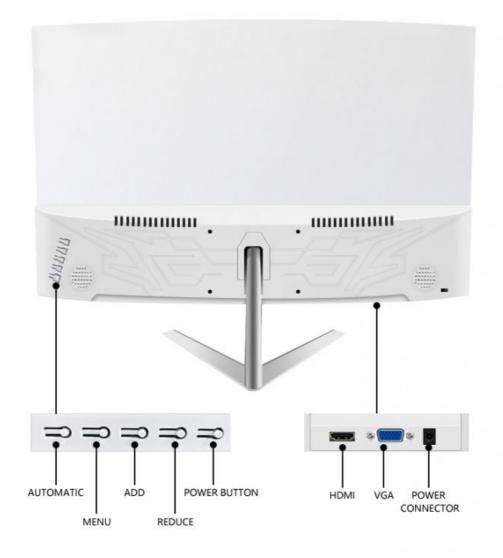

SCREEN 1920\*1080 RESOLUTION AND 178° VISIBLE VIEW ANGLE, TINY VISION, LET YOU APPRECIATE TYPES OF WONDERFUL PICTURES



Wide View Angle Screen Size HDR Resolution



# **HD DISPLAY**

## FEATURED IPS PANEL

IPS HARD SCREEN, 178° WIDE VISION, NO COLOR CHANGE, AND 20 MILLION:1 HIGH DYNAMIC CONTRAST RATIO, COMPREHENSIVELY IMPROVE THE BRIGHTNESS AND DARKNESS, AND THE PICTURE QUALITY IS SHARPER AND CLEARER



# **QUICK RESPONSE**

## **NO FLICKER**

REDUCE DYNAMIC SMEAR 5MS FAST RESPONSE



NORMAL SCREEN

# **DC DIMMING**

## CARE FOR YOUR EYES

ADOPT DC DIMMING NON-FLICKER SCREEN TECHNOLOGY TO SHIELD FLICKER AND MAKE VISION MORE COMFORTABLE



NO FLICKER: CLEAR DISPLAY



SPLASH SCREEN: STRIPES APPEAR ON THE SCREEN



# **BUTTONS AND INTERFACES**

INTERFACE AND BUTTON FUNCTION INTRODUCTION



# **PRODUCTS SHOW**

FRONT, SIDE, BACK







#### **Company Profile**





Guangzhou Weipuna Technology Development Co., Ltd. is a factory manufacturer that mainly produces advanced high technology products of R& D, manufacturing and sales of all-in-one computer, mini PC, touch screen monitor, smart teaching& conference panel and laptop computer. Under joint efforts of our professional R& D technology team, we will commit to manufacturing and providing more high end products to global market in the future

# 



# PRODUCTION PROCESS





### **Our CERTIFICATES**

# OUR CERTIFICATES

| 9