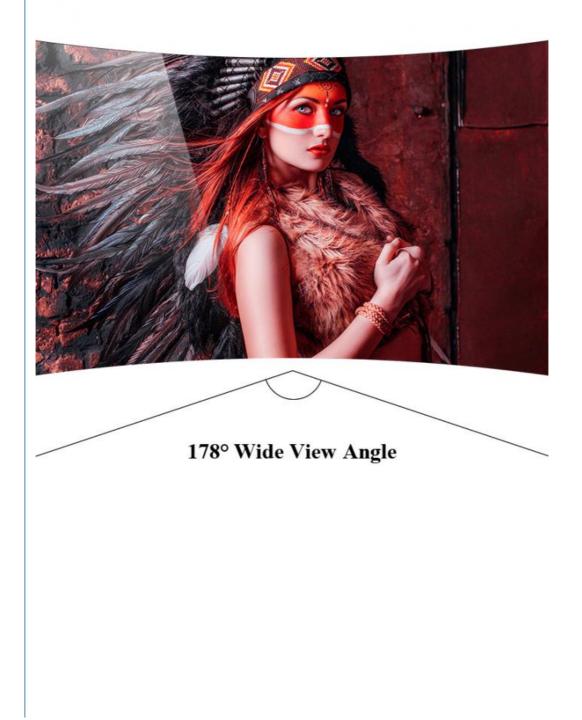

## FEATURED IPS PANEL

IPS HARD SCREEN, 178° WIDE VISION, NO COLOR CHANGE, AND 20 MILLION:1 HIGH DYNAMIC CONTRAST RATIO, COMPREHENSIVELY IMPROVE THE BRIGHTNESS AND DARKNESS, AND THE PICTURE QUALITY IS SHARPER AND CLEARER