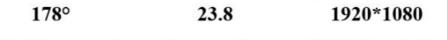

#### HDR COLORFUL SCREEN BACK TO CLEAR PICTURE

FULL HDR SCREEN 1920\*1080 RESOLUTION AND 178° VISIBLE VIEW ANGLE, TINY VISION, LET YOU APPRECIATE TYPES OF WONDERFUL PICTURES

Wide View Angle Screen Size HDR Resolution