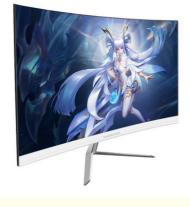

# Super Thin Slim Desktop LED LCD Curved Screen Monitor 32" Full HD With Speaker

### More Images