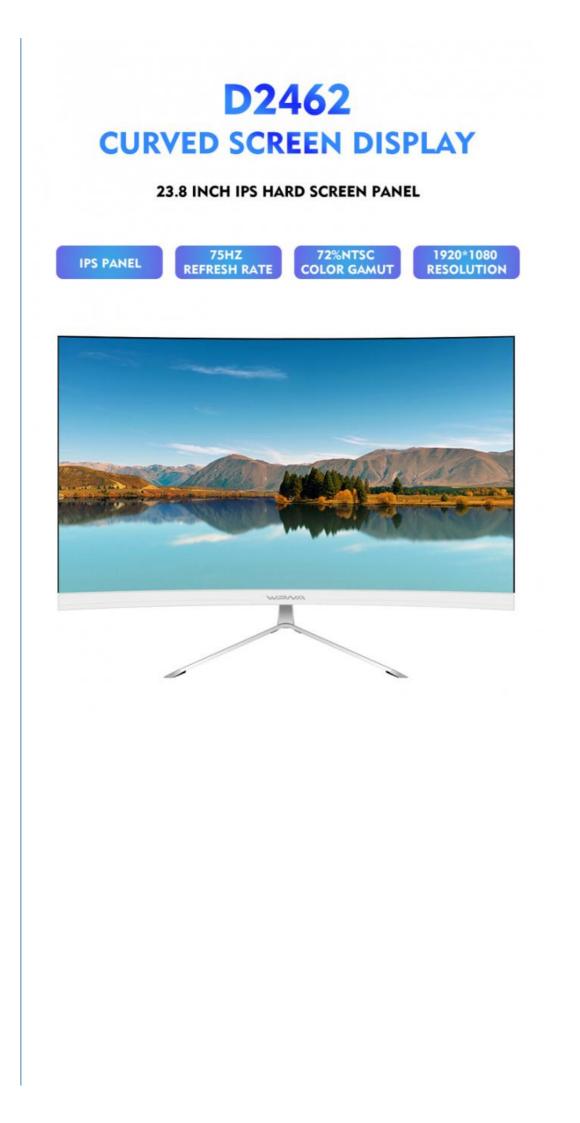

#### Product Specifications

| Model               | D2462                                                    |  |  |
|---------------------|----------------------------------------------------------|--|--|
| Panel size          | 23.8 inch 16:9 curved screen display                     |  |  |
| Display area        | 540×320(mm2)                                             |  |  |
| Standard Resolution | 1920*1080                                                |  |  |
| Number of Colors    | 16.7M                                                    |  |  |
| Brightness          | 350cd/m2                                                 |  |  |
| Dot pitch           | 0.311mm                                                  |  |  |
| Response time       | 2ms                                                      |  |  |
| View angle          | Horizontal:178°                                          |  |  |
|                     | Vertical:178°                                            |  |  |
| Contrase ratio      | 1000:01:00                                               |  |  |
| Video input format  | analog) RGB                                              |  |  |
|                     | Voltage: (DC12V)                                         |  |  |
| Power               | Power consumption <18W                                   |  |  |
|                     | Stand-by: 0.5W                                           |  |  |
| Function            | VGA,Audio, DVI,High-definition multimedia interface      |  |  |
|                     | VGA Cable                                                |  |  |
| Accessories         | Power adapter                                            |  |  |
| ACCESSORES          | Instruction book                                         |  |  |
| Setup (optional)    | provide wall brackets for wall-mounting, VESA 75mm&100mm |  |  |
| Warranty            | 3 years,provide spare parts                              |  |  |
|                     |                                                          |  |  |