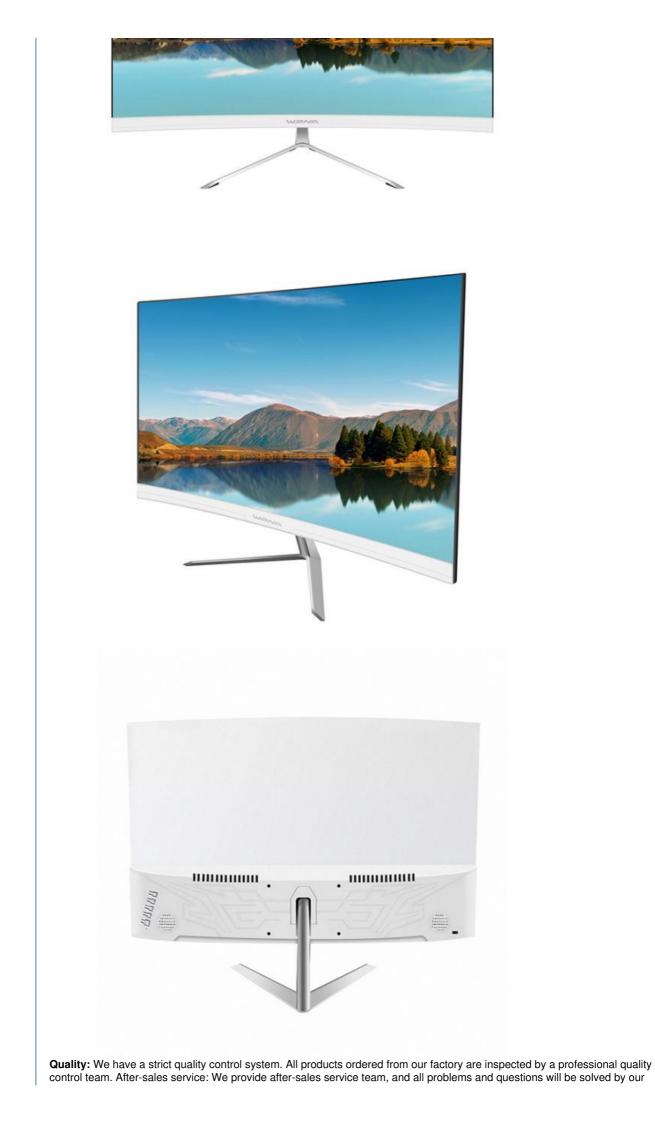

LE VIEW ANGLE, TINY VISION, LET YOU APPRECIATE TYPES OF WONDERFUL PICTURES



Wide View Angle Screen Size HDR Resolution



# **HD DISPLAY**

## FEATURED IPS PANEL

IPS HARD SCREEN, 178° WIDE VISION, NO COLOR CHANGE, AND 20 MILLION:1 HIGH DYNAMIC CONTRAST RATIO, COMPREHENSIVELY IMPROVE THE BRIGHTNESS AND DARKNESS, AND THE PICTURE QUALITY IS SHARPER AND CLEARER



# **QUICK RESPONSE**

## **NO FLICKER**

REDUCE DYNAMIC SMEAR 5MS FAST RESPONSE



NORMAL SCREEN

# **DC DIMMING**

## CARE FOR YOUR EYES

ADOPT DC DIMMING NON-FLICKER SCREEN TECHNOLOGY TO SHIELD FLICKER AND MAKE VISION MORE COMFORTABLE



NO FLICKER: CLEAR DISPLAY



SPLASH SCREEN: STRIPES APPEAR ON THE SCREEN



# **BUTTONS AND INTERFACES**

INTERFACE AND BUTTON FUNCTION INTRODUCTION



# **PRODUCTS SHOW**

FRONT, SIDE, BACK







#### **Company Profile**





Guangzhou Weipuna Technology Development Co., Ltd. is a factory manufacturer that mainly produces advanced high technology products of R& D, manufacturing and sales of all-in-one computer, mini PC, touch screen monitor, smart teaching& conference panel and laptop computer. Under joint efforts of our professional R& D technology team, we will commit to manufacturing and providing more high end products to global market in the future

# 



# PRODUCTION PROCESS





### **Our CERTIFICATES**

# OUR CERTIFICATES

| 9