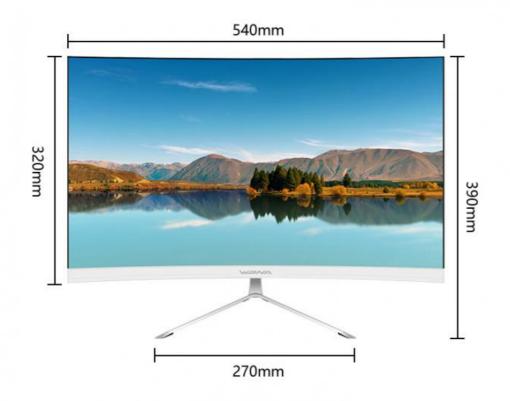

#### Product Specifications

| Model               | D2462                                                    |  |  |
|---------------------|----------------------------------------------------------|--|--|
| Panel size          | 23.8 inch 16:9 curved screen display                     |  |  |
| Display area        | 540×320(mm2)                                             |  |  |
| Standard Resolution | 1920*1080                                                |  |  |
| Number of Colors    | 16.7M                                                    |  |  |
| Brightness          | 350cd/m2                                                 |  |  |
| Dot pitch           | 0.311mm                                                  |  |  |
| Response time       | 2ms                                                      |  |  |
| View angle          | Horizontal:178°                                          |  |  |
|                     | Vertical:178°                                            |  |  |
| Contrase ratio      | 1000:01:00                                               |  |  |
| Video input format  | analog) RGB                                              |  |  |
|                     | Voltage: (DC12V)                                         |  |  |
| Power               | Power consumption <18W                                   |  |  |
|                     | Stand-by: 0.5W                                           |  |  |
| Function            | VGA,Audio, DVI,High-definition multimedia interface      |  |  |
|                     | VGA Cable                                                |  |  |
| Accessories         | Power adapter                                            |  |  |
| ACCESSORES          | Instruction book                                         |  |  |
| Setup (optional)    | provide wall brackets for wall-mounting, VESA 75mm&100mm |  |  |
| Warranty            | 3 years,provide spare parts                              |  |  |
|                     |                                                          |  |  |