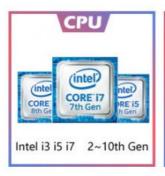

### **Product Specification**

Products Status: New Processor Main Frequency: 2.4HGz

Panel Type: IPSWarranty(Year): 1-YearContrast Ratio: 1000:1

Graphics Card Type: Integrated Card Optical Drive Type: No CD ROM

Widescreen: Yes

• Interface Type: DVI, S-VIDEO, Support HDMI Input, HDMI,

VGA, Usb, Fast Ethernet

• Color: White, White Color

Display Type: OLED
Use: Gaming
Response Time: 10ms
Processor Brand: Intel

### **Products Description**

Model A24

Size 21.5/23.6/inch

Main Board HM55/HM65/H81/H310/H410

Processor CPU i3/i5/i7/i9

Memory 4G/8G/16G/32G DDR3 or DDR4

LAN Gigabit Ethernet

Audio Stereo Sound Output