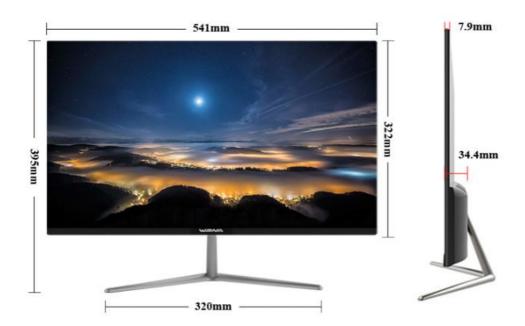

### **Products Description**

Model A24

Size 21.5/23.6/inch

Main Board HM55/HM65/H81/H310/H410

Processor CPU i3/i5/i7/i9

Memory 4G/8G/16G/32G DDR3 or DDR4

LAN Gigabit Ethernet

Audio Stereo Sound Output

USB 2\*USB2.0 2\*USB3.0

Hard Disk SSD 128G/256G/512G/1TB/2TB

Color White

Adapter 12V 5A/19V 7.5V

Operating System WIN7/10

Resolution 1920\*1080

Contrast 1000:1

Speaker High Fidelity Sound Speaker

## All In One PC

Powerful Running Performance
Business Office/ Home Entertainment/ Game Video









# **Optional Upgrades**







## Complete Interface, More Convenient to Use

Rich extension functions, More convenient to use



1-USB3.0 | 2-USB3.0 | 3-USB2.0 | 4-RJ45 Network Cable | 5-HDMI 6-Power | 7-Earphone | 8-Earphone | 9-USB2.0 | 10-TF Card Slot

## SIZE

### 23.8 inch



### **APPLICATION SCENARIO**



### **COMPANY PROFILE**





Guangzhou Weipuna Technology Development Co., Ltd. is a factory manufacturer that mainly produces advanced high technology products of R&D, manufacturing and sales of all-in-one computer, mini PC, touch screen monitor, smart teaching&conference panel and laptop computer. Under joint efforts of our professional R&D technology team, we will commit to manufacturing and providing more high end products to global market in the future

### **INSIDE COMPANY**











### PRODUCTION PROCESS



#### **FAQ**

Question 1: Can you put my brand name (logo) on these products?

Yes,. We can support OEM/ODM service, the process of customization is following:

1:provide your specific requirement. PC All In One Touchscreen

2:our design engin