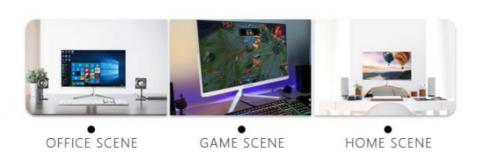

Model A24

Size 21.5/23.6/inch

Main Board HM55/HM65/H81/H310/H410

Processor CPU i3/i5/i7/i9

Memory 4G/8G/16G/32G DDR3 or DDR4

LAN Gigabit Ethernet

Audio Stereo Sound Output

USB 2\*USB2.0 2\*USB3.0

Hard Disk SSD 128G/256G/512G/1TB/2TB

Color White

Adapter 12V 5A/19V 7.5V

Operating System WIN7/10

Resolution 1920\*1080

Contrast 1000:1

Speaker High Fidelity Sound Speaker

## All In One PC

Powerful Running Performance
Business Office/ Home Entertainment/ Game Video









# **Optional Upgrades**







## Complete Interface, More Convenient to Use

Rich extension functions, More convenient to use



1-USB3.0 | 2-USB3.0 | 3-USB2.0 | 4-RJ45 Network Cable | 5-HDMI 6-Power | 7-Earphone | 8-Earphone | 9-USB2.0 | 10-TF Card Slot

## SIZE

### 23.8 inch



### **APPLICATION SCENARIO**



### **COMPANY PROFILE**





Guangzhou Weipuna Technology Development Co., Ltd. is a factory manufacturer that mainly produces advanced high technology products of R&D, manufacturing and sales of all-in-one computer, mini PC, touch screen monitor, smart teaching&conference panel and laptop computer. Under joint efforts of our professional R&D technology team, we will commit to manufacturing and providing more high end products to global market in the future

### **INSIDE COMPANY**











### PRODUCTION PROCESS



#### **FAQ**

Question 1: Can you put my brand name (logo) on these products?

Yes,. We can support OEM/ODM service, the process of customization is following:

1:provide your specific requirement. PC All In One Touchscreen

2:our design engineer draw the design draft.

3:yo