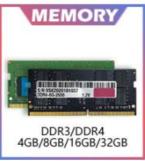

### **Products Description**

Model A24

Size 21.5/23.6/inch

Main Board HM55/HM65/H81/H310/H410

Processor CPU i3/i5/i7/i9

Memory 4G/8G/16G/32G DDR3 or DDR4

LAN Gigabit Ethernet

Audio Stereo Sound Output