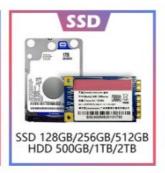

USB 2\*USB2.0 2\*USB3.0

Hard Disk SSD 128G/256G/512G/1TB/2TB

Color White

Adapter 12V 5A/19V 7.5V

Operating System WIN7/10

Resolution 1920\*1080

Contrast 1000:1

Speaker High Fidelity Sound Speaker