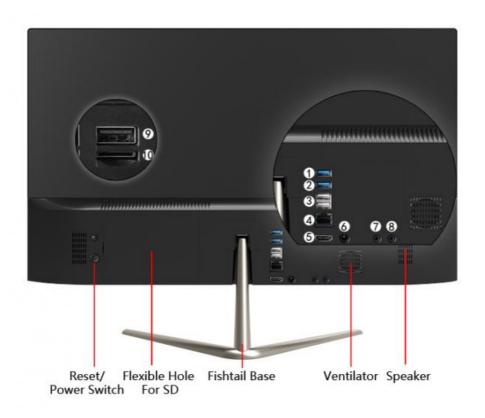

## Complete Interface, More Convenient to Use

Rich extension functions, More convenient to use

1-USB3.0 | 2-USB3.0 | 3-USB2.0 | 4-RJ45 Network Cable | 5-HDMI 6-Power | 7-Earphone | 8-Earphone | 9-USB2.0 | 10-TF Card Slot