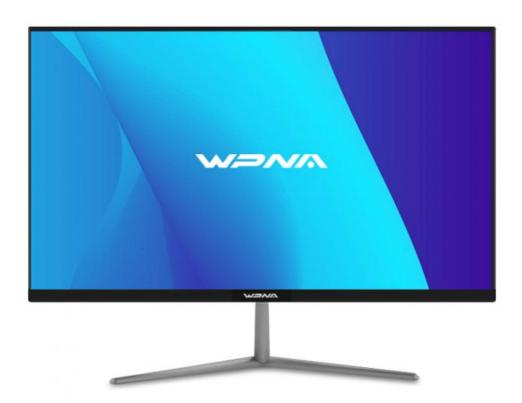

# 23.8" All In One PC Computer Monoblock Desktop I3 I5 I7 Video Memory 4GB

#### **Product Description**

23.8" All In One Computer Monoblock Desktop Computer I3 I5 I7 Mini Pc Video Memory 4GB

#### Product title

Wholesale 23.8" All In One Pc Mini Pc I3 I5 I7 Desktop Computer Hardware Monoblock All In One Computer