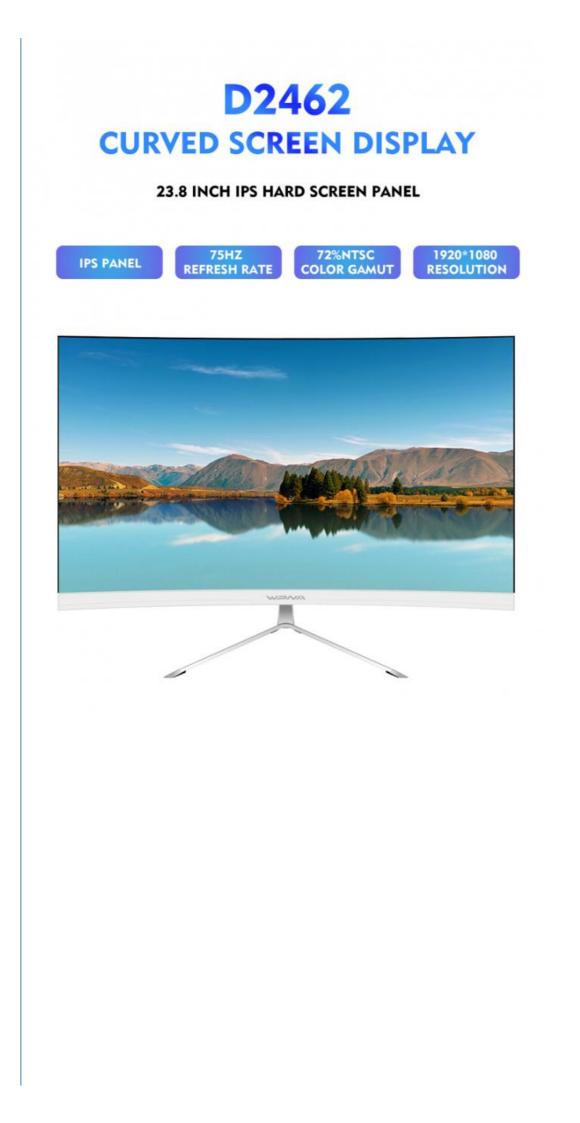

### **Product Specification**

| <ul> <li>Panel Type:</li> </ul>          | TFT                                  |
|------------------------------------------|--------------------------------------|
| <ul> <li>Contrast Ratio:</li> </ul>      | 800:1                                |
| • Widescreen:                            | Yes                                  |
| <ul> <li>Interface Type:</li> </ul>      | D-SUB, Usb                           |
| Color:                                   | Black                                |
| <ul> <li>Brightness:</li> </ul>          | 300cd/m                              |
| Response Time:                           | 5ms                                  |
| <ul> <li>Display Ratio:</li> </ul>       | 16:9                                 |
| <ul> <li>Screen Type:</li> </ul>         | LED                                  |
| Refresh Rate:                            | 135 MHz                              |
| <ul> <li>Private Mold:</li> </ul>        | Yes                                  |
| <ul> <li>Model No:</li> </ul>            | D2462                                |
| <ul> <li>Panel Size:</li> </ul>          | 23.8 Inch 16:9 Curved Screen Display |
| <ul> <li>Standard Resolution:</li> </ul> | 1920*1080                            |
| Number Of Colors:                        | 16.7M                                |
|                                          |                                      |

### Product Specifications

| Model               | D2462                                                               |  |
|---------------------|---------------------------------------------------------------------|--|
| Panel size          | 23.8 inch 16:9 curved screen display                                |  |
| Display area        | 540×320(mm2)                                                        |  |
| Standard Resolution | 1920*1080                                                           |  |
| Number of Colors    | 16.7M                                                               |  |
| Brightness          | 350cd/m2                                                            |  |
| Dot pitch           | 0.311mm                                                             |  |
| Response time       | 2ms                                                                 |  |
| View angle          | Horizontal:178°                                                     |  |
|                     | Vertical:178°                                                       |  |
| Contrase ratio      | 1000:01:00                                                          |  |
| Video input format  | analog) RGB                                                         |  |
|                     | Voltage: (DC12V)                                                    |  |
| Power               | Power consumption <18W                                              |  |
|                     | Stand-by: 0.5W                                                      |  |
| Function            | VGA,Audio, DVI,High-definition multimedia interface                 |  |
|                     | VGA Cable                                                           |  |
| Accessories         | Power adapter                                                       |  |
|                     | Instruction book                                                    |  |
| Setup (optional)    | (optional) provide wall brackets for wall-mounting, VESA 75mm&100mm |  |
| Warranty            | 3 years, provide spare parts                                        |  |
|                     |                                                                     |  |