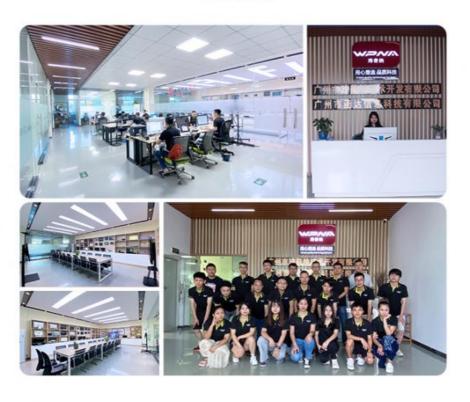

1. We are WPNA China's factory with 18 years of history, mature technology and excellent quality. The factory is located in Guangdong, China, covering an area of more than 12,000 square meters, with nearly 200 skilled workers and 7 assembly lines and module production workshops, with a production capacity of 7,000 PCS/day.

**Company Profile** 

Guangzhou Weipuna Technology Development Co., Ltd. is a factory manufacturer that mainly produces advanced high technology products of R& D, manufacturing and sales of all-in-one computer, mini PC, touch screen monitor, smart teaching& conference panel and laptop computer. Under joint efforts of our professional R& D technology team, we will commit to manufacturing and providing more high end products to global market in the future