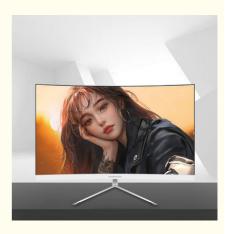

## 16 9 Aspect Ratio High Resolution 1440p Gaming Monitor for Business Builtin Speaker No

### **Product Specification**

| <ul> <li>Panel Type:</li> </ul>          | TFT                                  |
|------------------------------------------|--------------------------------------|
| <ul> <li>Contrast Ratio:</li> </ul>      | 800:1                                |
| • Widescreen:                            | Yes                                  |
| <ul> <li>Interface Type:</li> </ul>      | D-SUB, Usb                           |
| Color:                                   | Black                                |
| <ul> <li>Brightness:</li> </ul>          | 300cd/m                              |
| Response Time:                           | 5ms                                  |
| <ul> <li>Display Ratio:</li> </ul>       | 16:9                                 |
| <ul> <li>Screen Type:</li> </ul>         | LED                                  |
| Refresh Rate:                            | 135 MHz                              |
| <ul> <li>Private Mold:</li> </ul>        | Yes                                  |
| <ul> <li>Model No:</li> </ul>            | D2462                                |
| <ul> <li>Panel Size:</li> </ul>          | 23.8 Inch 16:9 Curved Screen Display |
| <ul> <li>Standard Resolution:</li> </ul> | 1920*1080                            |
| Number Of Colors:                        | 16.7M                                |
|                                          |                                      |