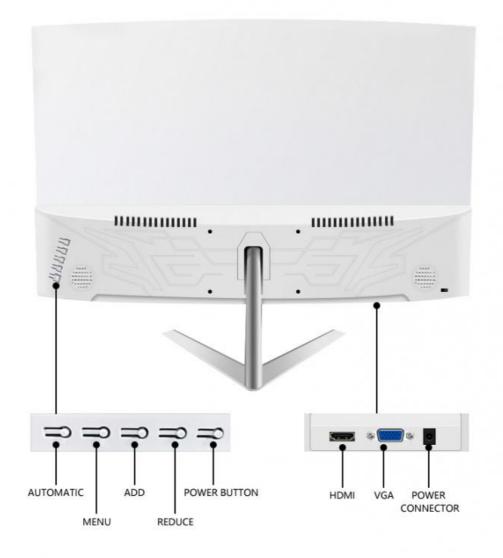

SCREEN 1920\*1080 RESOLUTION AND 178° VISIBLE VIEW ANGLE, TINY VISION, LET YOU APPRECIATE TYPES OF WONDERFUL PICTURES



Wide View Angle Screen Size HDR Resolution



# **HD DISPLAY**

## FEATURED IPS PANEL

IPS HARD SCREEN, 178° WIDE VISION, NO COLOR CHANGE, AND 20 MILLION:1 HIGH DYNAMIC CONTRAST RATIO, COMPREHENSIVELY IMPROVE THE BRIGHTNESS AND DARKNESS, AND THE PICTURE QUALITY IS SHARPER AND CLEARER



# **QUICK RESPONSE**

## **NO FLICKER**

REDUCE DYNAMIC SMEAR 5MS FAST RESPONSE



NORMAL SCREEN

# **DC DIMMING**

## CARE FOR YOUR EYES

ADOPT DC DIMMING NON-FLICKER SCREEN TECHNOLOGY TO SHIELD FLICKER AND MAKE VISION MORE COMFORTABLE



NO FLICKER: CLEAR DISPLAY



SPLASH SCREEN: STRIPES APPEAR ON THE SCREEN



# **BUTTONS AND INTERFACES**

INTERFACE AND BUTTON FUNCTION INTRODUCTION



# **PRODUCTS SHOW**

FRONT, SIDE, BACK





after-sales service team. **MOQ:** We accept small orders and mixed orders. According to customer requirements, as a dynamic team, we hope to establish contact with all customers. **Experience:** As a dynamic team, through our more than 10 years of experience in this market, we are still constantly researching and learning more knowledge from customers, hoping that we can become the largest and most professional manufacturer in China in this market One of the. **OEM:** Accept ODM/OEM. **Sample:** We provide this product from our source. **Production time:** within 7 working days after confirming the order.

**Company Profile** 





Guangzhou Weipuna Technology Development Co., Ltd. is a factory manufacturer that mainly produces advanced high t