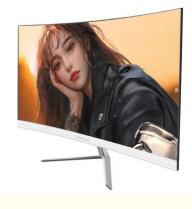

## 16 9 Aspect Ratio High Resolution 1440p Gaming Monitor for Business Builtin Speaker No

### **Product Specification**

| <ul> <li>Panel Type:</li> </ul>          | TFT                                  |
|------------------------------------------|--------------------------------------|
| <ul> <li>Contrast Ratio:</li> </ul>      | 800:1                                |
| • Widescreen:                            | Yes                                  |
| <ul> <li>Interface Type:</li> </ul>      | D-SUB, Usb                           |
| Color:                                   | Black                                |
| <ul> <li>Brightness:</li> </ul>          | 300cd/m                              |
| Response Time:                           | 5ms                                  |
| <ul> <li>Display Ratio:</li> </ul>       | 16:9                                 |
| <ul> <li>Screen Type:</li> </ul>         | LED                                  |
| Refresh Rate:                            | 135 MHz                              |
| <ul> <li>Private Mold:</li> </ul>        | Yes                                  |
| <ul> <li>Model No:</li> </ul>            | D2462                                |
| <ul> <li>Panel Size:</li> </ul>          | 23.8 Inch 16:9 Curved Screen Display |
| <ul> <li>Standard Resolution:</li> </ul> | 1920*1080                            |
| Number Of Colors:                        | 16.7M                                |
|                                          |                                      |