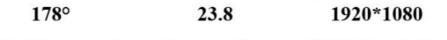

### HDR COLORFUL SCREEN BACK TO CLEAR PICTURE

FULL HDR SCREEN 1920\*1080 RESOLUTION AND 178° VISIBLE VIEW ANGLE, TINY VISION, LET YOU APPRECIATE TYPES OF WONDERFUL PICTURES

Wide View Angle Screen Size HDR Resolution

## FEATURED IPS PANEL

IPS HARD SCREEN, 178° WIDE VISION, NO COLOR CHANGE, AND 20 MILLION:1 HIGH DYNAMIC CONTRAST RATIO, COMPREHENSIVELY IMPROVE THE BRIGHTNESS AND DARKNESS, AND THE PICTURE QUALITY IS SHARPER AND CLEARER