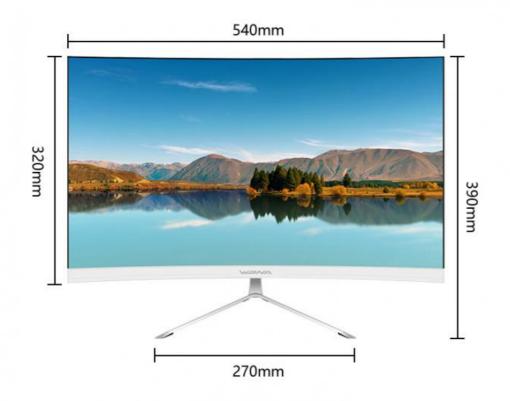

### Product Specifications

| Model               | D2462                                                               |  |
|---------------------|---------------------------------------------------------------------|--|
| Panel size          | 23.8 inch 16:9 curved screen display                                |  |
| Display area        | 540×320(mm2)                                                        |  |
| Standard Resolution | 1920*1080                                                           |  |
| Number of Colors    | 16.7M                                                               |  |
| Brightness          | 350cd/m2                                                            |  |
| Dot pitch           | 0.311mm                                                             |  |
| Response time       | 2ms                                                                 |  |
| View angle          | Horizontal:178°                                                     |  |
|                     | Vertical:178°                                                       |  |
| Contrase ratio      | 1000:01:00                                                          |  |
| Video input format  | analog) RGB                                                         |  |
|                     | Voltage: (DC12V)                                                    |  |
| Power               | Power consumption <18W                                              |  |
|                     | Stand-by: 0.5W                                                      |  |
| Function            | VGA,Audio, DVI,High-definition multimedia interface                 |  |
|                     | VGA Cable                                                           |  |
| Accessories         | Power adapter                                                       |  |
|                     | Instruction book                                                    |  |
| Setup (optional)    | (optional) provide wall brackets for wall-mounting, VESA 75mm&100mm |  |
| Warranty            | 3 years, provide spare parts                                        |  |
|                     |                                                                     |  |