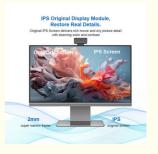

## IPS Original Display Module, Restore Real Details.

Original IPS Screen delivers rich movie and oily picture detail with stunning color and contrast

2mm

super narrow frame

IPS

original screen

Built-in speakers, clear transmission, stereo audio effects, let you immerse yourself in the wonderful audio-visual enjoyment