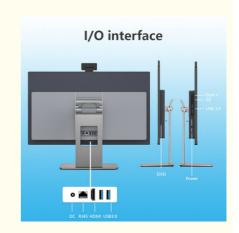

## **Rich Interface Composition** Different interfaces can be customized for user needs Type-c SD **USB 3.0** · 4 111