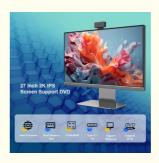

## 27 Inch I3 I5 I7 8gb Mini Desktop All In One Pc Barebone System Curved Computer DVD-ROM

## **Product Specification**

Products Status: New

• Processor Main Frequency: 2.90GHz

Panel Type: IPS
Warranty(Year): 1-Year
Contrast Ratio: 1000:1
Optical Drive Type: DVD-ROM

• Widescreen: Yes

• Interface Type: Support HDMI Input, HDMI, VGA, DP, Usb

Color: Black
Display Type: OLED
Use: Business
Response Time: 5 Ms
Processor Brand: Intel
Display Ratio: 16:9
Display Resolution: 1920x1080