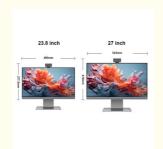

3 I5 I7 8gb Mini Desktop All In One Pc Barebone System Curved Computer DVD-ROM

## **Basic Information**

• Place of Origin: Guangdong, China

Brand Name: WPNA

Certification: CE/FCC/RoHs/ISO9001/CCC

Model Number: G270 Minimum Order Quantity: 5set

Price: \$178.00/pieces 1-9 pieces
 Packaging Details: carton, bubble bag, stecth film
 Supply Ability: 10000 Piece/Pieces per Month



## **Product Specification**

Products Status: New

• Processor Main Frequency: 2.90GHz

Panel Type: IPS
Warranty(Year): 1-Year
Contrast Ratio: 1000:1
Optical Drive Type: DVD-ROM

• Widescreen: Yes

• Interface Type: Support HDMI Input, HDMI, VGA, DP, Usb

Color: Black
Display Type: OLED
Use: Business
Response Time: 5 Ms
Processor Brand: Intel
Display Ratio: 16:9
Display Resolution: 1920x1080



## More Images













## IPS Original Display Module, Restore Real Details.

Original IPS Screen delivers rich movie and oily picture detail with stunning color and contrast



2mm

super narrow frame

IPS

original screen







Built-in speakers, clear transmission, stereo audio effects, let you immerse yourself in the wonderful audio-visual enjoyment



## **Rich Interface Composition** Different interfaces can be customized for user needs Type-c SD **USB 3.0** · 4 111

# **Support Customization** Support OEM/ODM, Boot Logo, Print Logo, Package Design etc... Certifications







Guangzhou Weipuna Technology Development Co., Ltd. is a factory manufacturer that mainly pro-duces advanced high technology products of r& D, manufacturing and sales of all-in-one computer, mini pc, touch screen monitor,