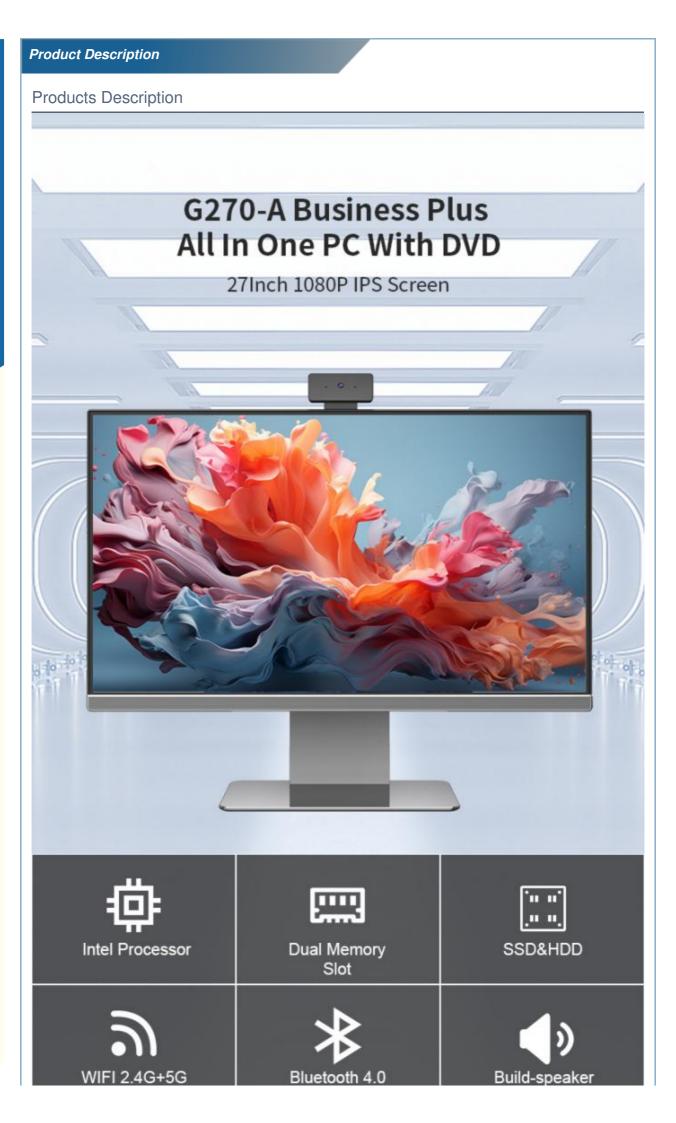

## 27 Inch I3 I5 I7 8gb Mini Desktop All In One Pc Barebone System Curved Computer DVD-ROM

## **Product Specification**

Products Status: New

• Processor Main Frequency: 2.90GHz

Panel Type: IPS
Warranty(Year): 1-Year
Contrast Ratio: 1000:1
Optical Drive Type: DVD-ROM

• Widescreen: Yes

• Interface Type: Support HDMI Input, HDMI, VGA, DP, Usb

Color: Black
Display Type: OLED
Use: Business
Response Time: 5 Ms
Processor Brand: Intel
Display Ratio: 16:9
Display Resolution: 1920x1080