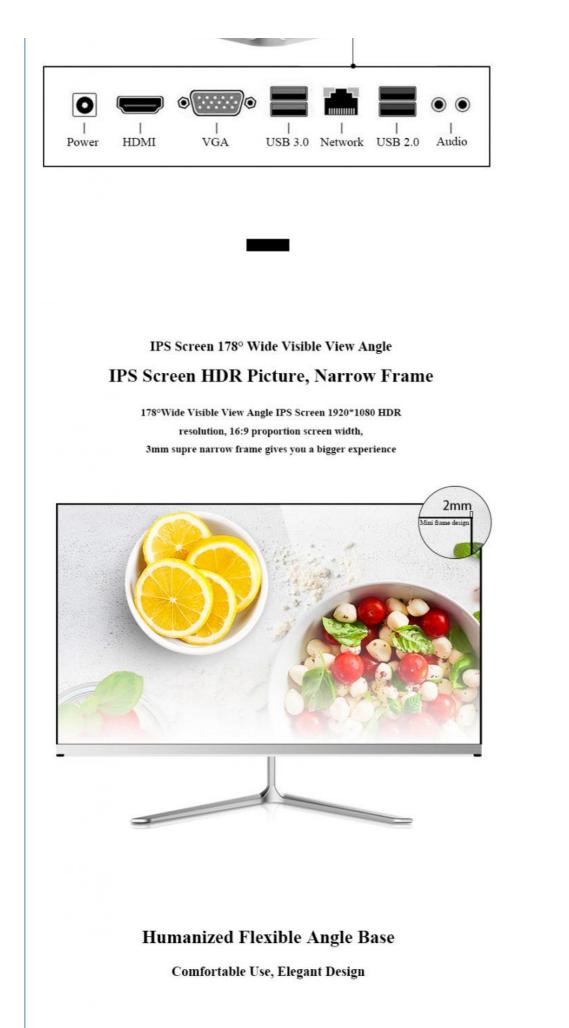

#### HDR Curved Surface Visible View Around You

2800R Curved Surface, 178°wid view angle, 16.7million color number, 1080P HDR Rate

#### 21.5inch

7mm

11

Little interference, rapid transmission speed in short distancce Strong penetration, stable transmission in long distance