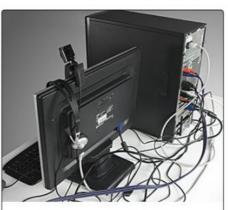

#### **Simple Installation**

Compact and convenient, covers little space, no complicated cables

only one power cable can start the computer

Too many complicated cables and low efficiency