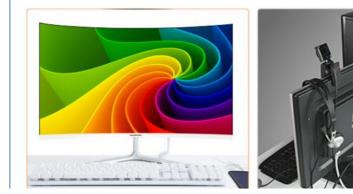

#### 23.8" Curved Screen Monoblock Aio Gaming Desktop PC with OEM ODM Service and GTX1050 4GB

#### HDR Curved Surface Visible View Around You

2800R Curved Surface, 178°wid view angle, 16.7million color number, 1080P HDR Rate

### PC+Display+WIFI+Speaker only one power cable can start the computer

Business office work/family video audio entertainment/study

i7-9700 Processor

Dual Frequency WIFI Ethernet Card

8G RAM Fluent Operation