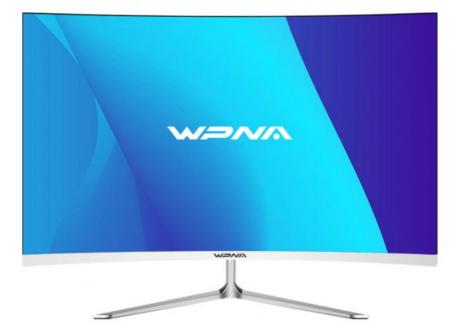

#### 23.8" Curved Screen Monoblock Aio Gaming Desktop PC with OEM ODM Service and GTX1050 4GB

## Factory cheap price 23.8" curved screen OEM ODM monoblock Aio i3 i5 i7 win10 gaming desktop computer GTX1050 4GB all in one pc

**Product Description** 

This is one of the prices for your reference, it alters according to the changes of configurations. OEM& ODM is supported as required should both of us come to an agreement

## All In One PC

Powerful Running Performance Business Office/ Home Entertainment/ Game Video