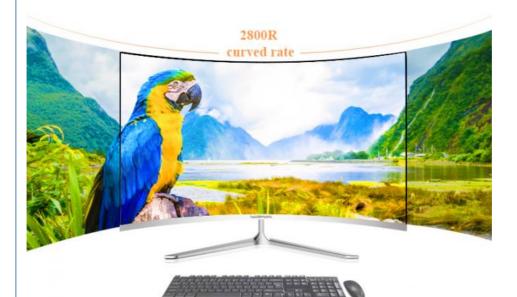

#### HDR Curved Surface Visible View Around You

2800R Curved Surface, 178°wid view angle, 16.7million color number, 1080P HDR Rate