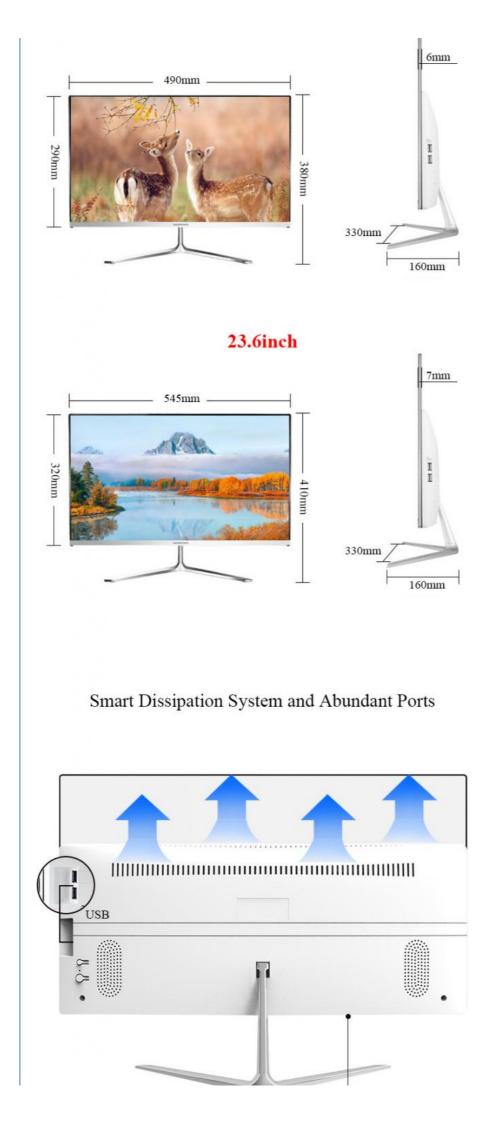

#### Smart None-noice Fan System

Wid dynamic range, advanced parallel effect,brings nice experience of video

#### **Simple Installation**

Compact and convenient, covers little space, no complicated cables

only one power cable can start the computer

Too many complicated cables and low efficiency