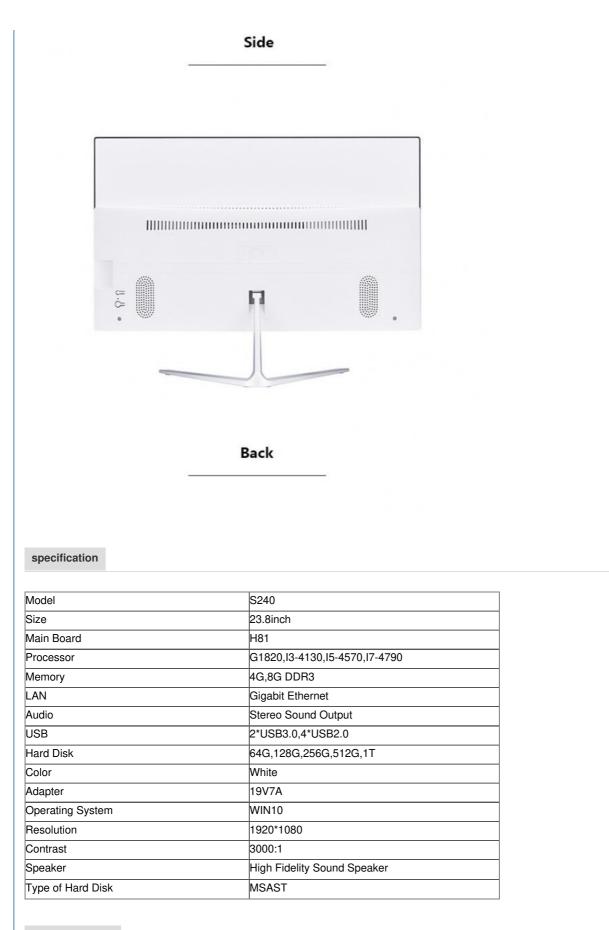

#### **Product Specification**

Products Status: New • Processor Main Frequency: 3.0HGz IPS • Panel Type: • Warranty(Year): 1-Year Contrast Ratio: 1000:1 • Graphics Card Type: Dedicated Card • Optical Drive Type: No CD ROM Widescreen: Yes • Interface Type: VGA, Usb, Fast Ethernet White, White Color Color:

#### **Detailed Images**