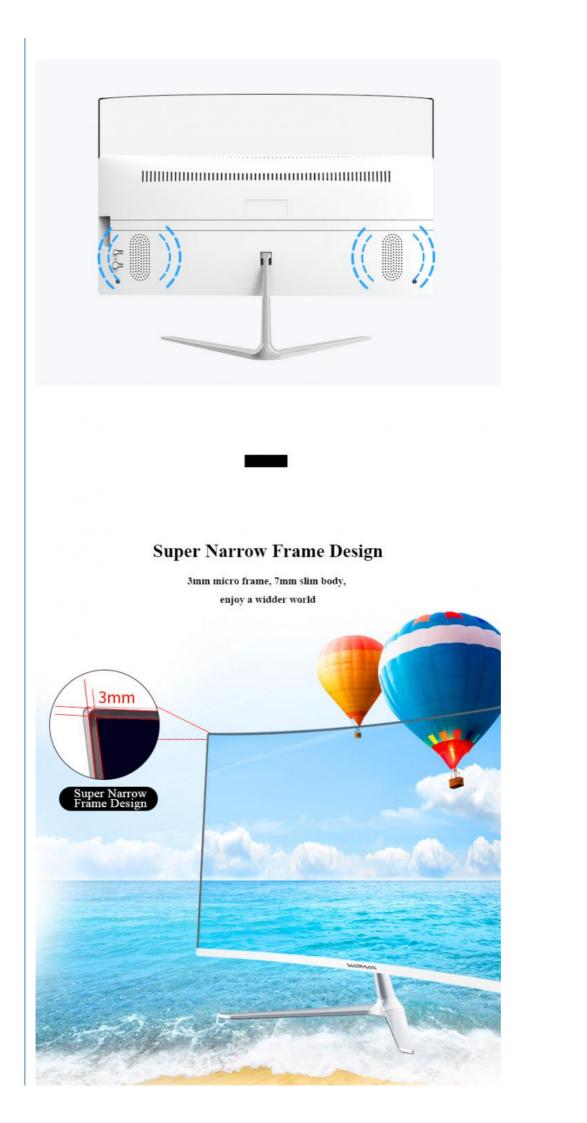

b, Fast Ethernet White, White Color Color:

OLED

Gaming

10ms

Intel

- Display Type:
- Use:
- Response Time:
- Processor Brand:



#### More Images



## Factory cheap price 23.8" curved screen OEM ODM monoblock Aio i3 i5 i7 win10 gaming desktop computer GTX1050 4GB all in one pc

**Product Description** 

This is one of the prices for your reference, it alters according to the changes of configurations. OEM& ODM is supported as required should both of us come to an agreement

**Product Show** 







#### **Detailed Images**

## All In One PC

Powerful Running Performance Business Office/ Home Entertainment/ Game Video









# **Optional Upgrades**



Dimension

E 10.000



#### Smart None-noice Fan System

Wid dynamic range, advanced parallel effect,brings nice experience of video



#### HDR Curved Surface Visible View Around You

2800R Curved Surface, 178°wid view angle, 16.7million color number, 1080P HDR Rate



### PC+Display+WIFI+Speaker only one power cable can start the computer









Business office work/family video audio entertainment/study









i7-9700 Processor



Dual Frequency WIFI Ethernet Card



8G RAM Fluent Operation



High Fidelity Stereo Sound Speaker







#### 21.5inch





7mm

11







Little interference, rapid transmission speed in short distancce Strong penetration, stable transmission in long distance

#### **Simple Installation**

Compact and convenient, covers little space, no complicated cables



only one power cable can start the computer



Too many complicated cables and low efficiency

# **Multifunction Adapter**

Get R