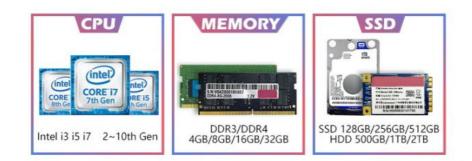

ar Contrast Ratio: 1000:1 • Graphics Card Type: Dedicated Card • Optical Drive Type: No CD ROM Widescreen: Yes • Interface Type: VGA, Usb, Fast Ethernet White, White Color Color:

OLED

Gaming

10ms

Intel

- Display Type:
- Use:
- Response Time:
- Processor Brand:



#### More Images



## Factory cheap price 23.8" curved screen OEM ODM monoblock Aio i3 i5 i7 win10 gaming desktop computer GTX1050 4GB all in one pc

**Product Description** 

This is one of the prices for your reference, it alters according to the changes of configurations. OEM& ODM is supported as required should both of us come to an agreement

**Product Show** 







#### **Detailed Images**

## All In One PC

Powerful Running Performance Business Office/ Home Entertainment/ Game Video









# **Optional Upgrades**



Dimension

E 10.000



#### Smart None-noice Fan System

Wid dynamic range, advanced parallel effect,brings nice experience of video



#### HDR Curved Surface Visible View Around You

2800R Curved Surface, 178°wid view angle, 16.7million color number, 1080P HDR Rate



### PC+Display+WIFI+Speaker only one power cable can start the computer









Business office work/family video audio entertainment/study









i7-9700 Processor



Dual Frequency WIFI Ethernet Card



8G RAM Fluent Operation



High Fidelity Stereo Sound Speaker







#### 21.5inch





7mm

11







Little interference, rapid transmission speed in short distancce Strong penetration, stable transmission in long distance

#### **Simple Installation**

Compact and convenient, covers little space, no complicated cab