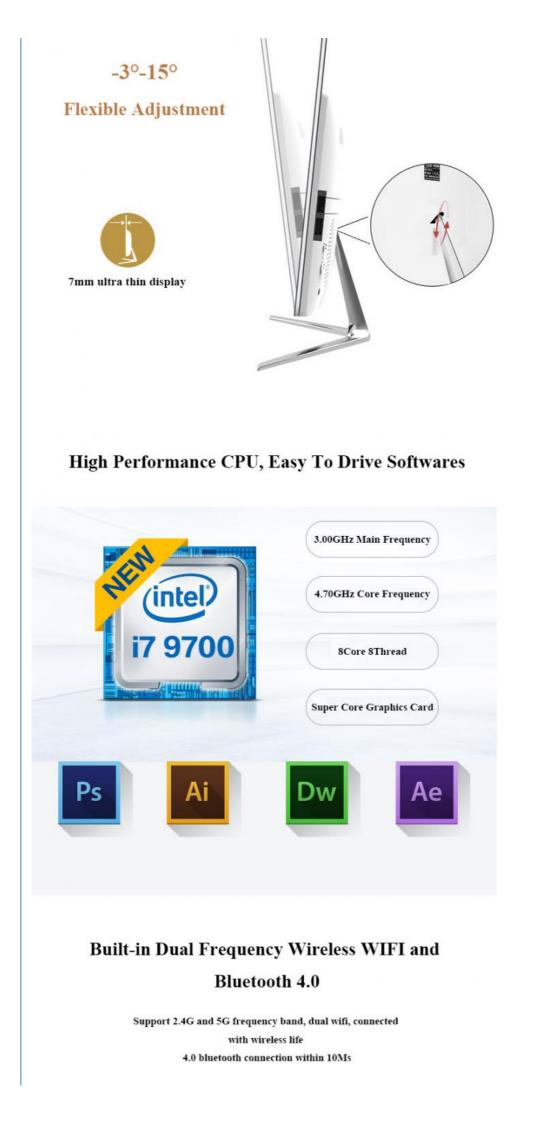

### PC+Display+WIFI+Speaker only one power cable can start the computer

Business office work/family video audio entertainment/study

i7-9700 Processor

Dual Frequency WIFI Ethernet Card

8G RAM Fluent Operation