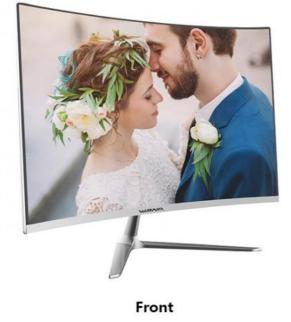

#### 23.8" Curved Screen Monoblock Aio Gaming Desktop PC with OEM ODM Service and GTX1050 4GB

#### HDR Curved Surface Visible View Around You

2800R Curved Surface, 178°wid view angle, 16.7million color number, 1080P HDR Rate