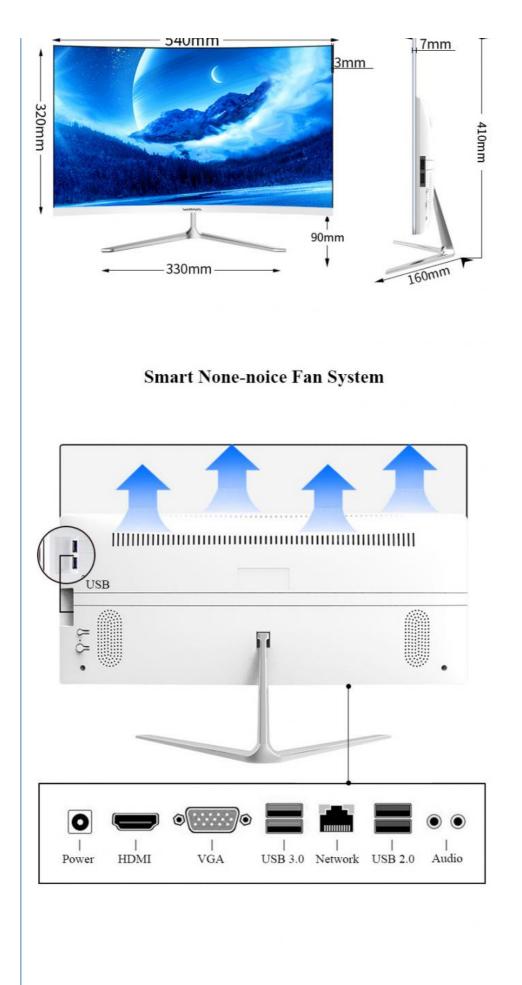

#### Smart None-noice Fan System

Wid dynamic range, advanced parallel effect,brings nice experience of video

#### 21.5inch

7mm

11

Little interference, rapid transmission speed in short distancce Strong penetration, stable transmission in long distance