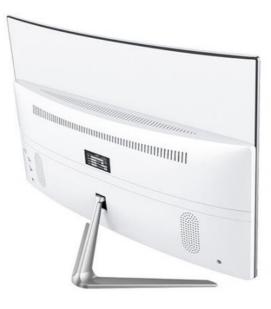

0000 Piece/Pieces per Month



#### **Product Specification**

Products Status: New • Processor Main Frequency: 3.0HGz IPS • Panel Type: • Warranty(Year): 1-Year Contrast Ratio: 1000:1 • Graphics Card Type: Dedicated Card • Optical Drive Type: No CD ROM Widescreen: Yes • Interface Type: VGA, Usb, Fast Ethernet White, White Color Color:

OLED

Gaming

10ms

Intel

- Display Type:
- Use:
- Response Time:
- Processor Brand:



#### More Images



## Factory cheap price 23.8" curved screen OEM ODM monoblock Aio i3 i5 i7 win10 gaming desktop computer GTX1050 4GB all in one pc

**Product Description** 

This is one of the prices for your reference, it alters according to the changes of configurations. OEM& ODM is supported as required should both of us come to an agreement

**Product Show** 







#### **Detailed Images**

## All In One PC

Powerful Running Performance Business Office/ Home Entertainment/ Game Video









# **Optional Upgrades**



Dimension

E 10.000



#### Smart None-noice Fan System

Wid dynamic range, advanced parallel effect,brings nice experience of video



#### HDR Curved Surface Visible View Around You

2800R Curved Surface, 178°wid view angle, 16.7million color number, 1080P HDR Rate



### PC+Display+WIFI+Speaker only one power cable can start the computer









Business office work/family video audio entertainment/study









i7-9700 Processor



Dual Frequency WIFI Ethernet Card



8G RAM Fluent Operation



High Fidelity Stereo Sound Speaker







#### 21.5inch





7mm

11







Little interference, rapid transmission speed in short di