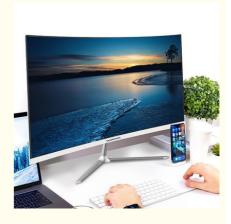

#### 23.8" Curved Screen Monoblock Aio Gaming Desktop PC with OEM ODM Service and GTX1050 4GB

## All In One PC

Powerful Running Performance Business Office/ Home Entertainment/ Game Video

#### HDR Curved Surface Visible View Around You

2800R Curved Surface, 178°wid view angle, 16.7million color number, 1080P HDR Rate