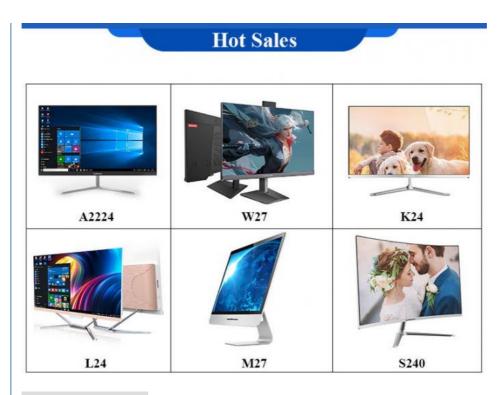

Frame, Large Horizion

1920\*1050 HDR Screen, equipped with 81.2% screen proportion,

widder display area,

15.6 inch vivid screen display for those game lovers



| ~ |          |        |    |
|---|----------|--------|----|
| C | $\times$ | $\leq$ |    |
|   |          |        | '] |
| _ |          | _      | 1  |



1080 HDR Rate

Narrow Frame and Large Horizon

**IPS Wid View** 



## **Eighth I7 Suprem Power**

8th Intel CoreTM i7-8550U Processor over 40% to last generation meet the demand of office work, design and game etc.



# **Eighth I7 Suprem Power**

8th Core i7 processor, MX150 Game Discrete Graphics Card





8th Core i7 Frequency 4.0 GHz



15.6 inch HDR Full Screen







**Backlight Keyboard** 

High Frequency Storage DDR4 16GB storage

High Speed Double Turbos Fan







**Company Information** 

### **COMPANY PROFILE**

Guangzhou Weipuna Technology Development Co., Ltd. is a factory manufacturer that mainly produces advanced high technology products of R& D, manufacturing and sales of all-in-one computer, mini PC, touch screen monitor, smart teaching& conference panel and laptop computer. It is an integrity of factory and office with an area of over 2,000 square meters. Neat and huge work flow, well-trained and qualified staff enormously secure smooth and efficient production. Compared with traditional computer, our all-in-one computer and mini PC embody in obvious highlights of light weight, compact size, easy to carry, stable and powerful function, low consuming of electricity and radiation, healthy and friendly to environment. Our products have not o