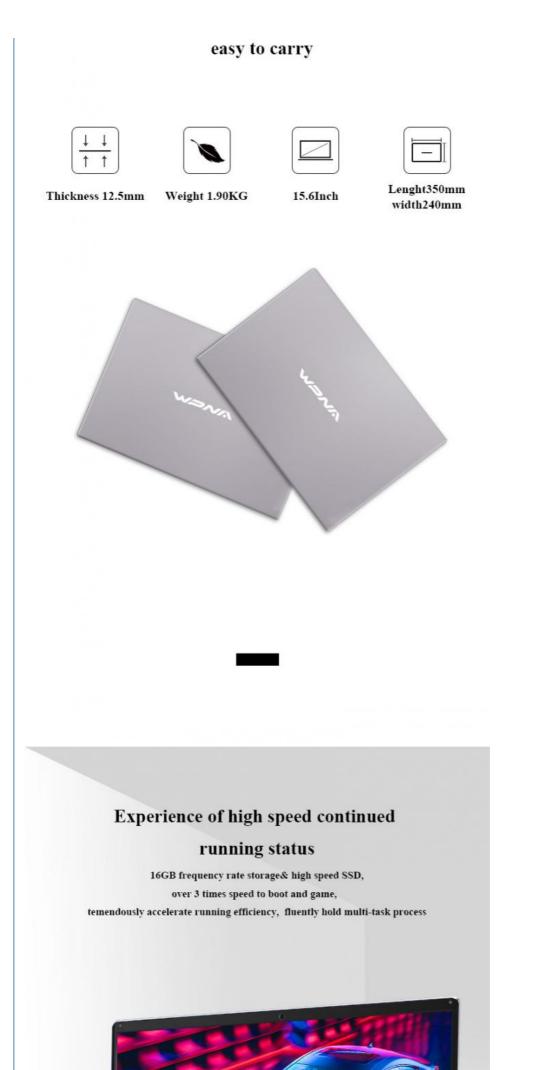

Battery: 7.4V 4000mAh

Size: 350mm\*240mm\*12.5mm

Weight:1.9KG(without adapter)

## **Eighth I7 Suprem Power**

8th Intel CoreTM i7-8550U Processor over 40% to last generation meet the demand of office work, design and game etc.

# **Eighth I7 Suprem Power**

8th Core i7 processor, MX150 Game Discrete Graphics Card

8th Core i7 Frequency 4.0 GHz

15.6 inch HDR Full Screen

**Backlight Keyboard** 

High Frequency Storage DDR4 16GB storage