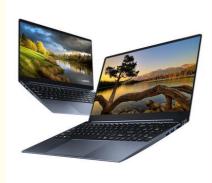

# 15.6" Screen Size Convertible Laptop Computer with 128GB Storage and i7 Processor

Screen:15.6Inch HDR 1920\*1080

Keyboard:Full size white backlight keyboard

Internet:support 2.4G/ 5G frequency wireless WIFI, wire internet

Drive: no

Audio:Stereo Sound Speaker

**Camera:1.3million Pixel Front Camera** 

### Narrow Frame, Large Horizion

1920\*1050 HDR Screen, equipped with 81.2% screen proportion,

widder display area,

15.6 inch vivid screen display for those game lovers

| ~ |          |        |    |
|---|----------|--------|----|
| C | $\times$ | $\leq$ |    |
|   |          |        | '] |
| _ |          | _      | 1  |