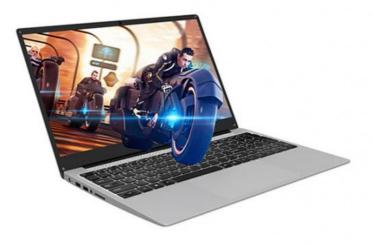

### Narrow Frame, Large Horizion

1920\*1050 HDR Screen, equipped with 81.2% screen proportion,

widder display area,

15.6 inch vivid screen display for those game lovers

| ~ |          |        |    |
|---|----------|--------|----|
| C | $\times$ | $\leq$ |    |
|   |          |        | '] |
| _ |          | _      | 1  |