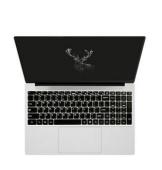

**Detailed Images** 

Ultra thin metal cover design,

Floating Island Keyboard

Three-level Backlight

Comfortable Key Travel