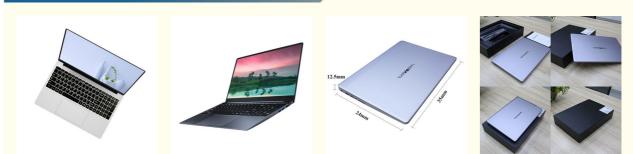

# <h2>notebook computer laptops 128gb notebook computer 15.6 inch laptop computer i7 notebook</h2>

**Product Description** 

**Product Show** 

Front

Side

|               | wana |  |
|---------------|------|--|
| specification | Back |  |
|               |      |  |
|               |      |  |
|               |      |  |

Battery: 7.4V 4000mAh

Size: 350mm\*240mm\*12.5mm

Weight:1.9KG(without adapter)