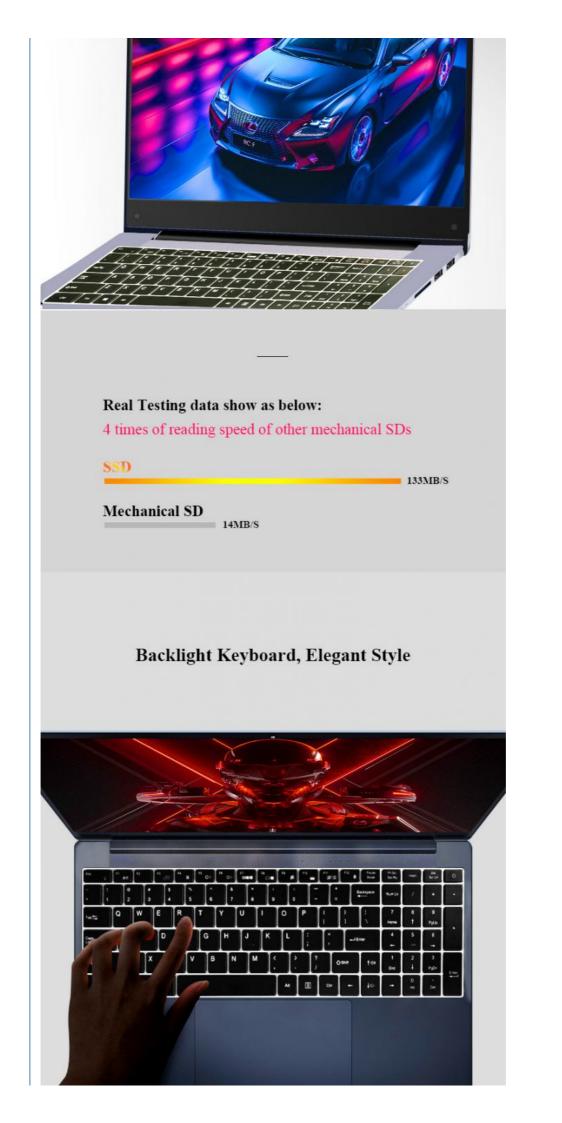

**Detailed Images** 

Ultra thin metal cover design,

Floating Island Keyboard

Three-level Backlight

Comfortable Key Travel

# **Eighth I7 Suprem Power**

8th Core i7 processor, MX150 Game Discrete Graphics Card

8th Core i7 Frequency 4.0 GHz

15.6 inch HDR Full Screen

**Backlight Keyboard** 

High Frequency Storage DDR4 16GB storage