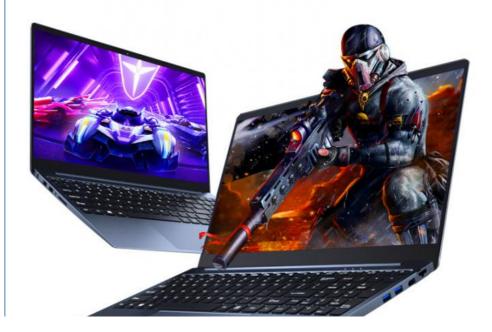

#### **Product Specification**

| <ul> <li>Warranty(Year):</li> </ul>        | 1-Year     |
|--------------------------------------------|------------|
| <ul> <li>Display Ratio:</li> </ul>         | 16:9       |
| <ul> <li>Display Resolution:</li> </ul>    | 1920x1080  |
| • Port:                                    | 2*USB3.0   |
| <ul> <li>Plugs Type:</li> </ul>            | CN         |
| Package:                                   | Yes        |
| Series:                                    | For Gaming |
| <ul> <li>Hard Drive Type:</li> </ul>       | EMMC       |
| Graphics Card Brand:                       | Intel      |
| <ul> <li>Body Material:</li> </ul>         | Plastic    |
| <ul> <li>Panel Type:</li> </ul>            | IPS        |
| <ul> <li>Video Memory Type:</li> </ul>     | GDDR5      |
| <ul> <li>Operating System:</li> </ul>      | Windows 10 |
| • Feature:                                 | Wireless   |
| <ul> <li>Video Memory Capacity:</li> </ul> | 16GB       |