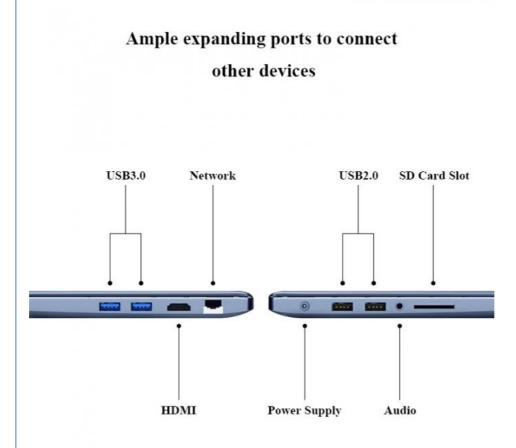

#### **Product Specification**

| <ul> <li>Warranty(Year):</li> </ul>        | 1-Year     |
|--------------------------------------------|------------|
| <ul> <li>Display Ratio:</li> </ul>         | 16:9       |
| <ul> <li>Display Resolution:</li> </ul>    | 1920x1080  |
| • Port:                                    | 2*USB3.0   |
| <ul> <li>Plugs Type:</li> </ul>            | CN         |
| Package:                                   | Yes        |
| Series:                                    | For Gaming |
| <ul> <li>Hard Drive Type:</li> </ul>       | EMMC       |
| Graphics Card Brand:                       | Intel      |
| <ul> <li>Body Material:</li> </ul>         | Plastic    |
| <ul> <li>Panel Type:</li> </ul>            | IPS        |
| <ul> <li>Video Memory Type:</li> </ul>     | GDDR5      |
| <ul> <li>Operating System:</li> </ul>      | Windows 10 |
| • Feature:                                 | Wireless   |
| <ul> <li>Video Memory Capacity:</li> </ul> | 16GB       |