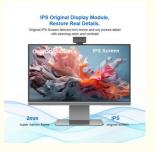

## IPS Original Display Module, Restore Real Details.

Original IPS Screen delivers rich movie and oily picture detail with stunning color and contrast

2mm

super narrow frame

IPS

original screen

Built-in speakers, clear transmission, stereo audio effects, let you immerse yourself in the wonderful audio-visual enjoyment