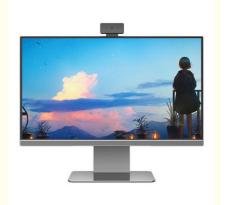

## 23.8 inch/27 inch All in One PC with 8GB/16GB RAM and 128GB/256GB/512GB/1TB Storage

## **Product Specification**

Products Status: New

• Processor Main Frequency: 2.90GHz

Panel Type: IPS
Warranty(Year): 1-Year
Contrast Ratio: 1000:1
Optical Drive Type: DVD-ROM

• Widescreen: Yes

• Interface Type: Support HDMI Input, HDMI, VGA, DP, Usb

Color: Black
Display Type: OLED
Use: Business
Response Time: 5 Ms
Processor Brand: Intel
Display Ratio: 16:9
Display Resolution: 1920x1080