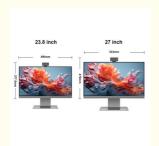

## 23.8 inch/27 inch All in One PC with 8GB/16GB RAM and 128GB/256GB/512GB/1TB Storage