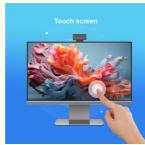

## IPS Original Display Module, Restore Real Details.

Original IPS Screen delivers rich movie and oily picture detail with stunning color and contrast

2mm

super narrow frame

IPS

original screen

Built-in speakers, clear transmission, stereo audio effects, let you immerse yourself in the wonderful audio-visual enjoyment