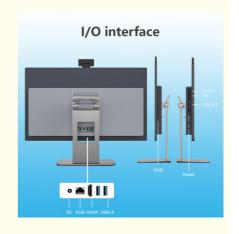

## **Rich Interface Composition** Different interfaces can be customized for user needs Type-c SD **USB 3.0** · 4 111