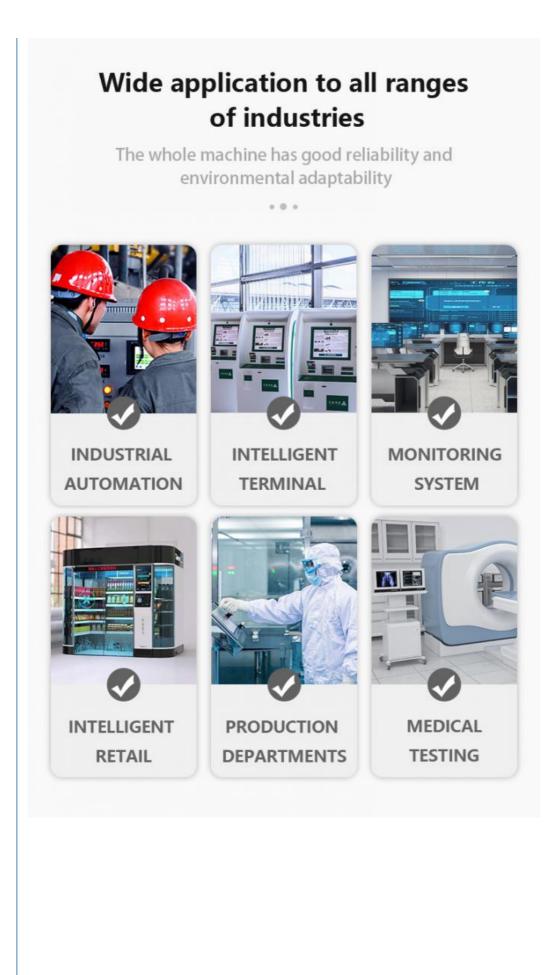

| VGA support 1080P                          |
| COM port             | Data input and output  | 1xCOM Negotiable                           |
| Standard accessories |                        |                                            |
|                      | Standard configuration |                                            |
| enclosure            | The power adapter x1   | 12V                                        |
|                      | power cord x1          |                                            |

for more products please visit us on allinonepccomputers.com

FIUSH BONDING

# Fully enclosed embedded industrial control touch ALL-IN-ONE MACHINE

Upgraded version of a new generation of embedded. Fully enclosed industrial computer with coexistence of beauty and strength.





## Industrial protection technology

Easily adapt to various harsh environments and meet high standard operation requirements

. . .







temperature environment



smoke environment

## HD LED Screen, wonderful view

Industrial control high-definition A-gauge screen, refusing to flash screen, showing excellent picture quality, full display picture and gorgeous color, It has the characteristics of high resolution, high contrast and high brightness











the response is more sensitive, there is no blind spot and the experience is uperior The surface has smooth and matte treatment and high stability

...





Two fingers slide down Two fingers slide up

Two fingers Two fingers to the right to the left

Two fingers to rotate left

Two fingers to rotate right

left to rot

# **Efficie