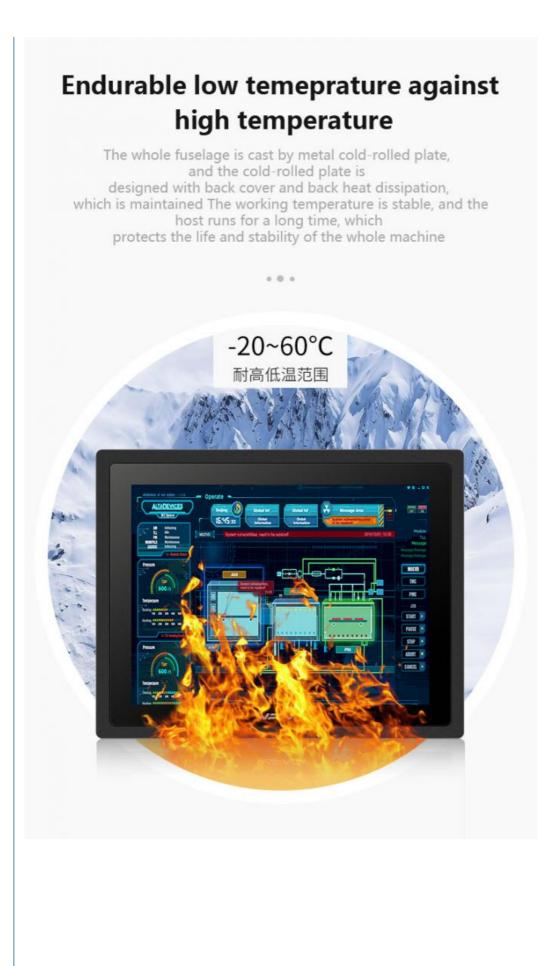

## Industrial protection technology

Easily adapt to various harsh environments and meet high standard operation requirements

. . .

temperature environment

smoke environment