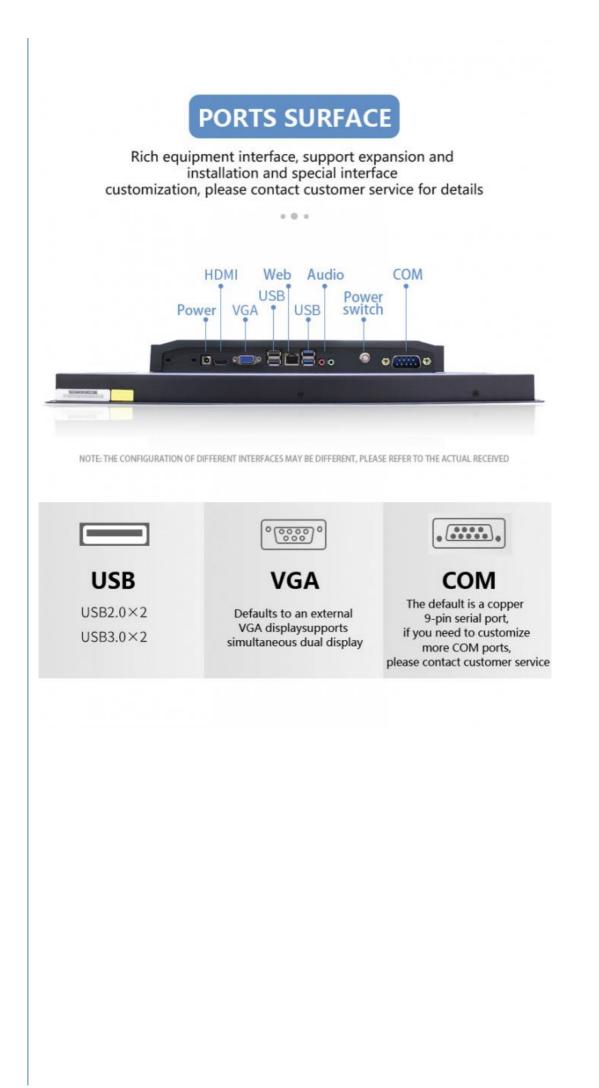

### **Products Description**

| Parameter            |                        |                                            |
|----------------------|------------------------|--------------------------------------------|
|                      | Product name           | Industrial Tablet PC                       |
| Product form         | size                   | 10.4/12.1/13.3/15/15.6/17/18.5/19/21.5Inch |
|                      | Overall weight         | 3-7KG                                      |
| CPU                  | Intel                  | Intel Core J1900/i3/i5/i7(Optional)        |
| GPU                  | integrated graphics    | Intel HD Graphics                          |
| RAM                  | DDR3                   | 4GB\8GB DDR3 1600MHz                       |
| SSD                  | MSATA SSD              | 64GB/128GB/256GB/512GB                     |
| display              | 12.1Inch               | Resolution 1024*768 scale 4:3              |
| HDMI port            | Audio and video output | HDMI support 1080P<br>60Hz 2K 60Hz 4K 30Hz |
| VGA port             | Audio and video output | VGA support 1080P                          |
| COM port             | Data input and output  | 1xCOM Negotiable                           |
| Standard accessories |                        |                                            |
|                      | Standard configuration |                                            |
| enclosure            | The power adapter x1   | 12V                                        |
|                      | power cord x1          |                                            |