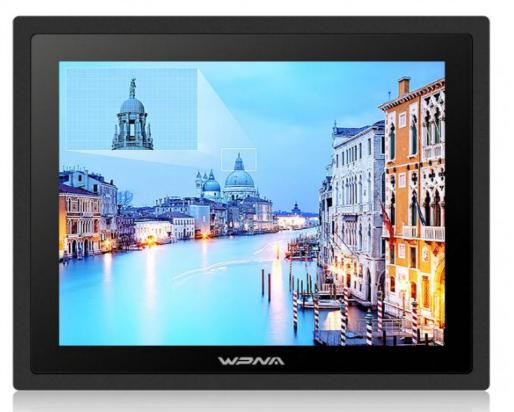

## HD LED Screen, wonderful view

Industrial control high-definition A-gauge screen, refusing to flash screen, showing excellent picture quality, full display picture and gorgeous color, It has the characteristics of high resolution, high contrast and high brightness