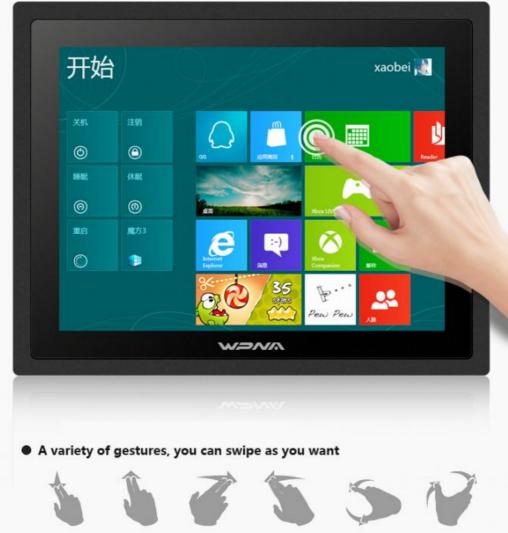

the response is more sensitive, there is no blind spot and the experience is uperior The surface has smooth and matte treatment and high stability

...

Two fingers slide down Two fingers slide up

Two fingers Two fingers to the right to the left

Two fingers to rotate left

Two fingers to rotate right

left to rot