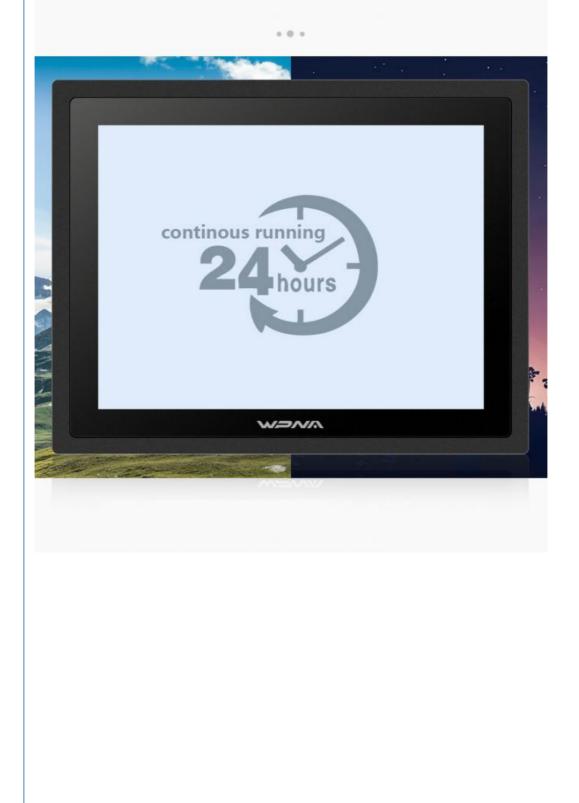

# continous running of 24 hrs

With 7 \* 24 hours long-term continuous operation platform capability, provide a stable working environment, through the BIOS Power-on and power-on function can be set, which can still run stably in unstable environment