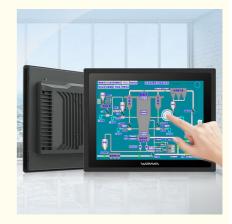

## HD LED Screen, wonderful view

Industrial control high-definition A-gauge screen, refusing to flash screen, showing excellent picture quality, full display picture and gorgeous color, It has the characteristics of high resolution, high contrast and high brightness

the response is more sensitive, there is no blind spot and the experience is uperior The surface has smooth and matte treatment and high stability

...

Two fingers slide down Two fingers slide up

Two fingers Two fingers to the right to the left