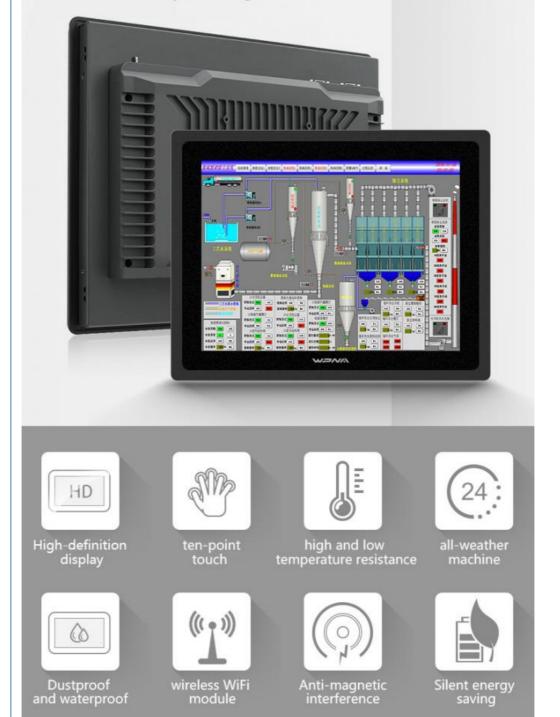

# Fully enclosed embedded industrial control touch ALL-IN-ONE MACHINE

Upgraded version of a new generation of embedded. Fully enclosed industrial computer with coexistence of beauty and strength.

## Industrial protection technology

Easily adapt to various harsh environments and meet high standard operation requirements

. . .

temperature environment

smoke environment

## HD LED Screen, wonderful view

Industrial control high-definition A-gauge screen, refusing to flash screen, showing excellent picture quality, full display picture and gorgeous color, It has the characteristics of high resolution, high contrast and high brightness

the response is more sensitive, there is no blind spot and the experience is uperior The surface has smooth and matte treatment and high stability

...

Two fingers slide down Two fingers slide up

Two fingers Two fingers to the right to the left