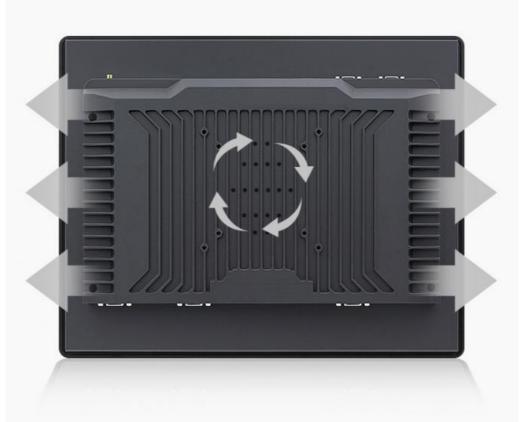

# **Efficient Heat Dissipation System**

Military-grade cooling system saves more than 5% energy than ordinary touch integrated machine; Aluminum alloy fuselage Reasonable layout of heating components to ensure that the internal heat and temperature can be effectively exported