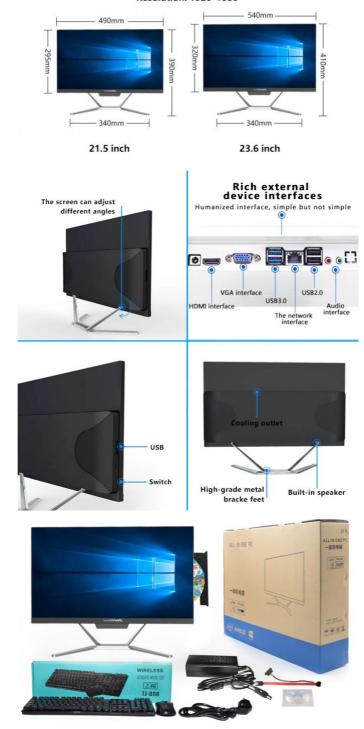

# **Product Specification**

Product Name: Compact Desktop

• CPU: 13/15/17

Memory: 4G/8G/16G/32G Optional

• Hard Disk: SSD 128G/256G/512G,HDD 500GB/1TB

/2TB Optional

• Series: For Business

• Plugs Type: US, JP, CN, AU, UK, EU

Graphics Card Type: Integrated Card
 Display Resolution: 1920x1280
 OS: Win7/8/10/11/Linux

Panel Type: IPSWarranty(Year): 1-Year

After-sales Service: Call Center And On-line Technical Support,

Onsite Training And Inspection, Free Spare Parts, Return And Replacement, Repair,

# **Products Description**

|                          | S                                                | creen                              |                                                |
|--------------------------|--------------------------------------------------|------------------------------------|------------------------------------------------|
| Screen size              | 21.5                                             | Resolution                         | 1920*1080P                                     |
| Aspect ratio             | 16:09                                            | Display Type                       | LED                                            |
|                          | 1                                                | CPU                                |                                                |
| CPU                      | Intel Core I3 3rd Gen<br>I3/I5/I7,( Optional)    | Frequency                          | 2.0GHz to 3.9GHz<br>(Optional)                 |
| Hard disk                | SSD128G/256G/512G,<br>HHD 1TB /2TB<br>(Optional) | Memory                             | 4G/8G/16G (Optional)                           |
| LAN                      | 1000Mbit LAN+wifi                                | integrated Module                  | WIFI 802.11B/G/N<br>Agreement,support<br>1000M |
|                          | I/O I                                            | nterface                           |                                                |
| Power port               | ×1                                               | LAN                                | ×1                                             |
| Earphone-in jack         | ×1                                               | VGA                                | ×1                                             |
| Microphone-out jack      | ×1                                               | USB                                | ×6                                             |
|                          | Powe                                             | r Adaptor                          |                                                |
| Input                    | 100-240V AC ,50/60Hz<br>Universal                | Output                             | 12V Direct Current<br>,6A,60W                  |
|                          | Acc                                              | essories                           |                                                |
| Power cable              | ×1                                               | Power adaptor                      | ×1                                             |
| User'S manual            | ×1                                               | Keyboard/Mouse                     | ×1                                             |
| Material                 |                                                  | Mg-Al alloy base,ABS plastic shell |                                                |
|                          | Ol                                               | otional                            |                                                |
| support                  | External USB CD/DVD driver                       | support                            | Compatible with win7/8/10Linux                 |
|                          | Env                                              | ironment                           | ı                                              |
| Operating<br>Temperature | 0°C to 40°C                                      | Storage<br>Temperature             | -20°Cto 60°C                                   |

# **OPTIONAL SIZES**

Resolution: 1920\*1080