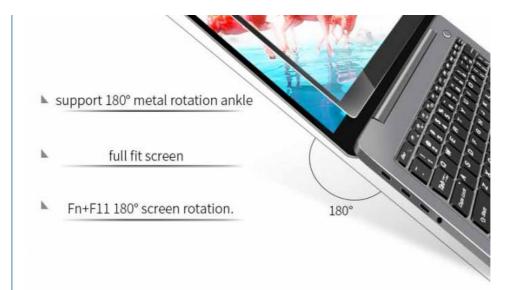

## Abundant Ports for Expansion

3 Type-C, 2 support 4k video output, all of them support super charge and data transmission, earphone, double 3.0USB and mini card reader)

3\*Type-C

AUDIO

180° single hand open and lock

## Fn+F11 Business 180° Rotation

Press Fn+F11 to shift screen, 180° rotation to share information without moving your computer

Application of CNC craft, flwaless metal appearance design1.45kg weight, 13mm thickness 6.09mm super narrow screen frame