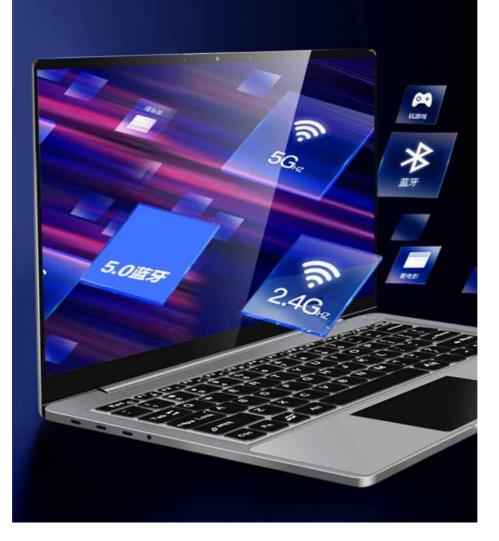

## PRODUCT PARAMETER

| Model:                                                                     | Wpna Book Y400                                          |
|----------------------------------------------------------------------------|---------------------------------------------------------|
| Processor:                                                                 | Intel Core i5-10210U(10th processor)                    |
| Storage:                                                                   | 8GB/ 16GB DDRD4 (4th high frequency)                    |
| Graphics Card: Gaming MX 250 2GB Discret Graphics Card                     |                                                         |
| Craft :                                                                    | CNC Made                                                |
| Touch Panel: Full Coverage Glass Touch Panel                               |                                                         |
| Resolution:                                                                | 4K IPS Solid Screen(3840*2160)                          |
| Camera:                                                                    | 720P 1million HDR Camera                                |
| Screen :                                                                   | Support 180° metal rotation angle/ 180° screen rotation |
| Unlock :                                                                   | Password/Fingerprint(Support 10 Points)                 |
| Internet Connection: 50HGz+2.40GHz Double Frequency<br>WIFI/ Bluetooth 5.0 |                                                         |
| Battery :                                                                  | 51467 mAh                                               |
| Power:                                                                     | 65W Adapter                                             |
| System :                                                                   | Windows 10 Family Version                               |
| Port:                                                                      | 3xType-C, 3.5mm Earphone, 2*3.0 USB,<br>SD Card Reader  |
| Speaker:                                                                   | Double Stereo Sound Speaker                             |
| Specification: H 1.65cm*W21.85cm*L32.37cm, 1.45KG                          |                                                         |