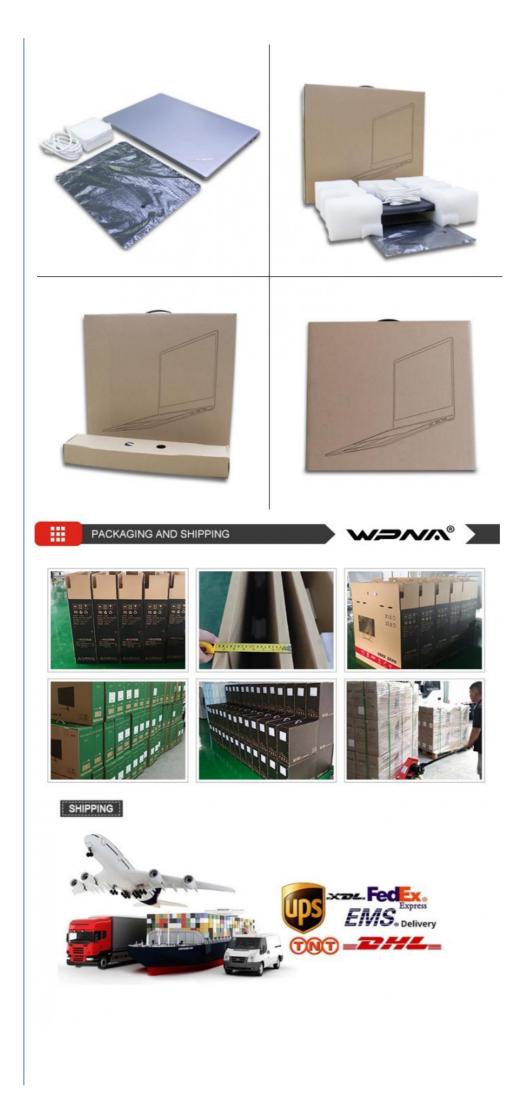

Q: How long is delivery time? A: The delivery is normally estimated within 2-15 days according to the order capacity

Q: What is your advantage?

A: 1. Direct factory, strong R&D team, customize as your request available.