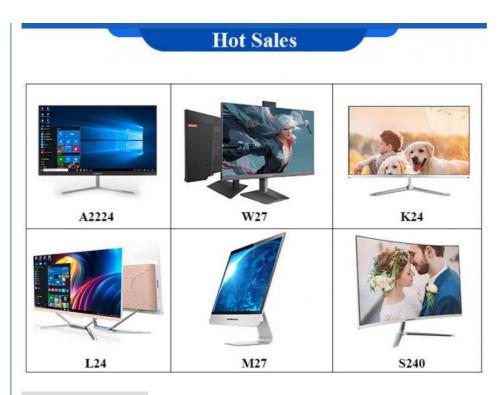

Type-C, 2 support 4k video output, all of them support super charge and data transmission, earphone, double 3.0USB and mini card reader)

3\*Type-C

AUDIO

180° single hand open and lock

3.0\*2USB

SD





## Fn+F11 Business 180° Rotation

Press Fn+F11 to shift screen, 180° rotation to share information without moving your computer



Application of CNC craft, flwaless metal appearance design1.45kg weight, 13mm thickness 6.09mm super narrow screen frame





## Tenth Itelligent Intel Core

i5 High Performance Processor

Main Frequency: 1.60GHz,Core Frequency: 4.20GHz 6MB High Speed Cache



Quad Core

**10**th Intel

Core Frequency: 4.20GHz







# \_\_\_\_\_

MI

# 4K IPS Ultra HDR Solid Screen

# 4K Ultra HDR

high bright screen display,3840\*2160 Ultra HDR RateW:H 16:9

















**Company Information** 

#### **COMPANY PROFILE**

Guangzhou Weipuna Technology Development Co., Ltd. is a factory manufacturer that mainly produces advanced high technology products of R& D, manufacturing and sales of all-in-one computer, mini PC, touch screen monitor, smart teaching& conference panel and laptop computer. It is an integrity of factory and office with an area of over 2,000 square meters. Neat and huge work flow, well-trained and qualified staff enormously secure smooth and efficient production. Compared with traditional computer, our all-in-one computer and mini PC embody in obvious highlights of light weight, compact size, easy to carry, stable and powerful function, low consuming of electricity and radiation, healthy and friendly to environment. Our products have not