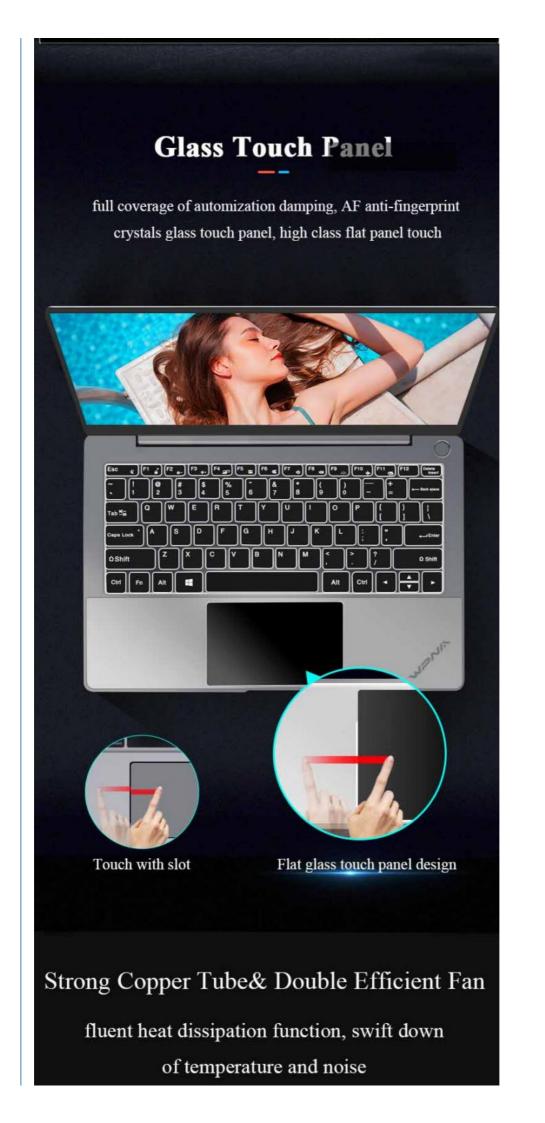

## PRODUCT PARAMETER

| Model:                                                                     | Wpna Book Y400                                          |
|----------------------------------------------------------------------------|---------------------------------------------------------|
| Processor:                                                                 | Intel Core i5-10210U(10th processor)                    |
| Storage:                                                                   | 8GB/ 16GB DDRD4 (4th high frequency)                    |
| Graphics Card: Gaming MX 250 2GB Discret Graphics Card                     |                                                         |
| Craft :                                                                    | CNC Made                                                |
| Touch Panel: Full Coverage Glass Touch Panel                               |                                                         |
| Resolution:                                                                | 4K IPS Solid Screen(3840*2160)                          |
| Camera:                                                                    | 720P 1million HDR Camera                                |
| Screen :                                                                   | Support 180° metal rotation angle/ 180° screen rotation |
| Unlock :                                                                   | Password/Fingerprint(Support 10 Points)                 |
| Internet Connection: 50HGz+2.40GHz Double Frequency<br>WIFI/ Bluetooth 5.0 |                                                         |
| Battery :                                                                  | 51467 mAh                                               |
| Power:                                                                     | 65W Adapter                                             |
| System :                                                                   | Windows 10 Family Version                               |
| Port:                                                                      | 3xType-C, 3.5mm Earphone, 2*3.0 USB,<br>SD Card Reader  |
| Speaker:                                                                   | Double Stereo Sound Speaker                             |
| Specification: H 1.65cm*W21.85cm*L32.37cm, 1.45KG                          |                                                         |