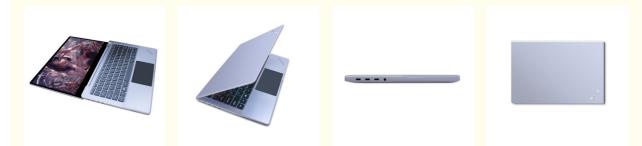

**Detailed Images** 

REA1 SHOT DISPAY DF PRODUCTS

## Abundant Ports for Expansion

3 Type-C, 2 support 4k video output, all of them support super charge and data transmission, earphone, double 3.0USB and mini card reader)

3\*Type-C

AUDIO

180° single hand open and lock

3.0\*2USB

SD

## Fn+F11 Business 180° Rotation

Press Fn+F11 to shift screen, 180° rotation to share information without moving your computer

Application of CNC craft, flwaless metal appearance design1.45kg weight, 13mm thickness 6.09mm super narrow screen frame