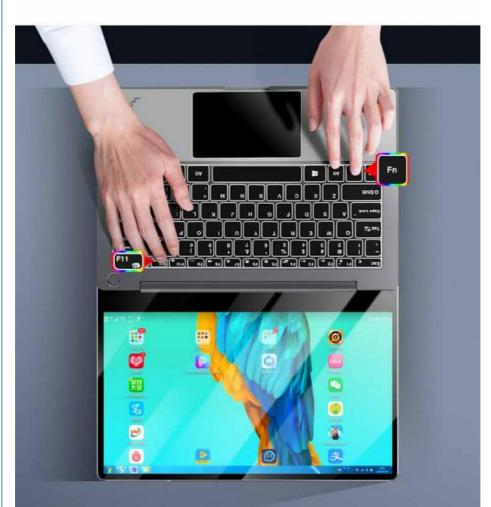

## Fn+F11 Business 180° Rotation

Press Fn+F11 to shift screen, 180° rotation to share information without moving your computer

Application of CNC craft, flwaless metal appearance design1.45kg weight, 13mm thickness 6.09mm super narrow screen frame