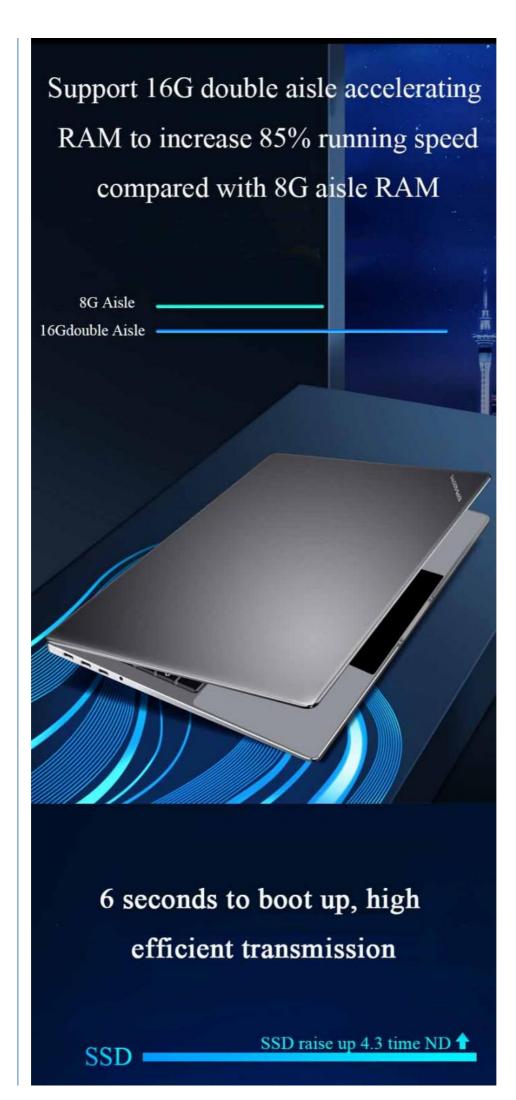

## PRODUCT PARAMETER

| Model:                                                                     | Wpna Book Y400                                          |
|----------------------------------------------------------------------------|---------------------------------------------------------|
| Processor:                                                                 | Intel Core i5-10210U(10th processor)                    |
| Storage:                                                                   | 8GB/ 16GB DDRD4 (4th high frequency)                    |
| Graphics Card: Gaming MX 250 2GB Discret Graphics Card                     |                                                         |
| Craft :                                                                    | CNC Made                                                |
| Touch Panel: Full Coverage Glass Touch Panel                               |                                                         |
| Resolution:                                                                | 4K IPS Solid Screen(3840*2160)                          |
| Camera:                                                                    | 720P 1million HDR Camera                                |
| Screen :                                                                   | Support 180° metal rotation angle/ 180° screen rotation |
| Unlock :                                                                   | Password/Fingerprint(Support 10 Points)                 |
| Internet Connection: 50HGz+2.40GHz Double Frequency<br>WIFI/ Bluetooth 5.0 |                                                         |
| Battery :                                                                  | 51467 mAh                                               |
| Power:                                                                     | 65W Adapter                                             |
| System :                                                                   | Windows 10 Family Version                               |
| Port:                                                                      | 3xType-C, 3.5mm Earphone, 2*3.0 USB,<br>SD Card Reader  |
| Speaker:                                                                   | Double Stereo Sound Speaker                             |
| Specification: H 1.65cm*W21.85cm*L32.37cm, 1.45KG                          |                                                         |