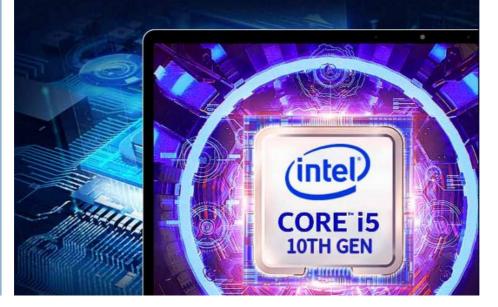

## Tenth Itelligent Intel Core

i5 High Performance Processor

Main Frequency: 1.60GHz,Core Frequency: 4.20GHz 6MB High Speed Cache

Quad Core

**10**th Intel

Core Frequency: 4.20GHz