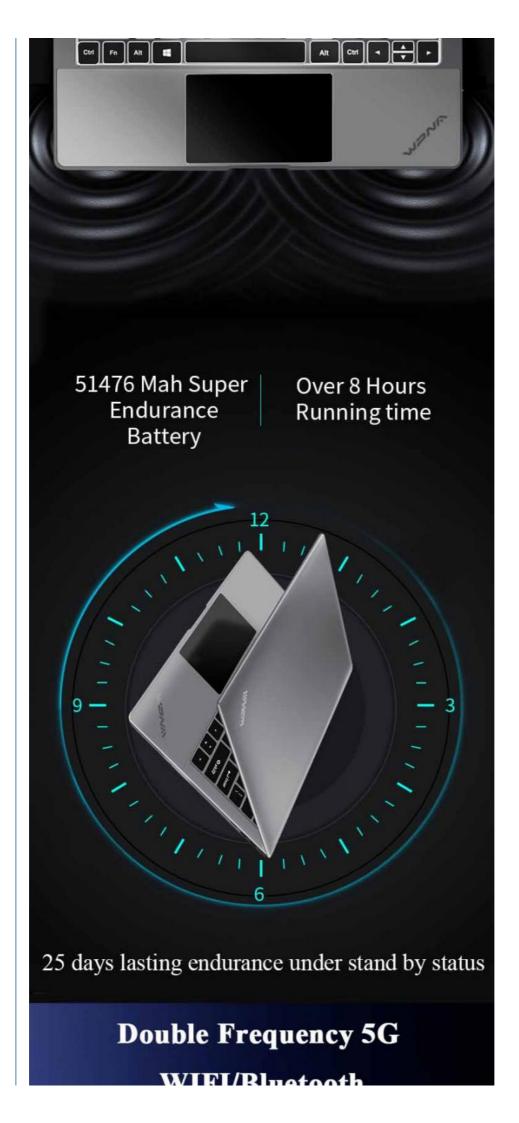

## PRODUCT PARAMETER

| Model:                                                                     | Wpna Book Y400                                          |
|----------------------------------------------------------------------------|---------------------------------------------------------|
| Processor:                                                                 | Intel Core i5-10210U(10th processor)                    |
| Storage:                                                                   | 8GB/ 16GB DDRD4 (4th high frequency)                    |
| Graphics Card: Gaming MX 250 2GB Discret Graphics Card                     |                                                         |
| Craft :                                                                    | CNC Made                                                |
| Touch Panel: Full Coverage Glass Touch Panel                               |                                                         |
| Resolution:                                                                | 4K IPS Solid Screen(3840*2160)                          |
| Camera:                                                                    | 720P 1million HDR Camera                                |
| Screen :                                                                   | Support 180° metal rotation angle/ 180° screen rotation |
| Unlock :                                                                   | Password/Fingerprint(Support 10 Points)                 |
| Internet Connection: 50HGz+2.40GHz Double Frequency<br>WIFI/ Bluetooth 5.0 |                                                         |
| Battery :                                                                  | 51467 mAh                                               |
| Power:                                                                     | 65W Adapter                                             |
| System :                                                                   | Windows 10 Family Version                               |
| Port:                                                                      | 3xType-C, 3.5mm Earphone, 2*3.0 USB,<br>SD Card Reader  |
| Speaker:                                                                   | Double Stereo Sound Speaker                             |
| Specification: H 1.65cm*W21.85cm*L32.37cm, 1.45KG                          |                                                         |