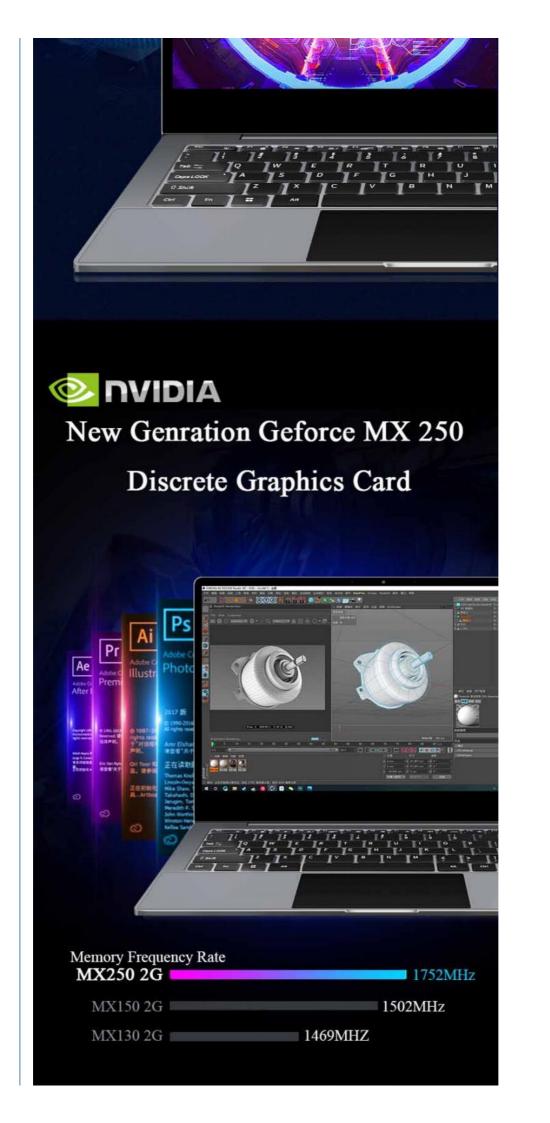

### Quad Core Window 10 Ultra Slim Gaming Laptop 8GB 256GB NVIDIA GeForce **MX250**

#### Quad Core Latest Window 10 Ultra Slim Gaming Laptop 8GB 256GB NVIDIA GeForce MX250

## PRODUCT PARAMETER

| Model:                                                                     | Wpna Book Y400                                          |
|----------------------------------------------------------------------------|---------------------------------------------------------|
| Processor:                                                                 | Intel Core i5-10210U(10th processor)                    |
| Storage:                                                                   | 8GB/ 16GB DDRD4 (4th high frequency)                    |
| Graphics Card: Gaming MX 250 2GB Discret Graphics Card                     |                                                         |
| Craft :                                                                    | CNC Made                                                |
| Touch Panel: Full Coverage Glass Touch Panel                               |                                                         |
| Resolution:                                                                | 4K IPS Solid Screen(3840*2160)                          |
| Camera:                                                                    | 720P 1million HDR Camera                                |
| Screen :                                                                   | Support 180° metal rotation angle/ 180° screen rotation |
| Unlock :                                                                   | Password/Fingerprint(Support 10 Points)                 |
| Internet Connection: 50HGz+2.40GHz Double Frequency<br>WIFI/ Bluetooth 5.0 |                                                         |
| Battery :                                                                  | 51467 mAh                                               |
| Power:                                                                     | 65W Adapter                                             |
| System :                                                                   | Windows 10 Family Version                               |
| Port:                                                                      | 3xType-C, 3.5mm Earphone, 2*3.0 USB,<br>SD Card Reader  |
| Speaker:                                                                   | Double Stereo Sound Speaker                             |
| Specification: H 1.65cm*W21.85cm*L32.37cm, 1.45KG                          |                                                         |