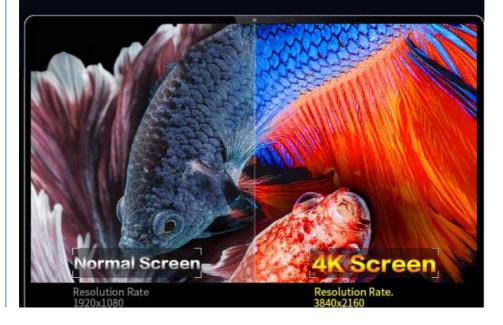

# 4K IPS Ultra HDR Solid Screen

# 4K Ultra HDR

high bright screen display,3840\*2160 Ultra HDR RateW:H 16:9

**Company Information** 