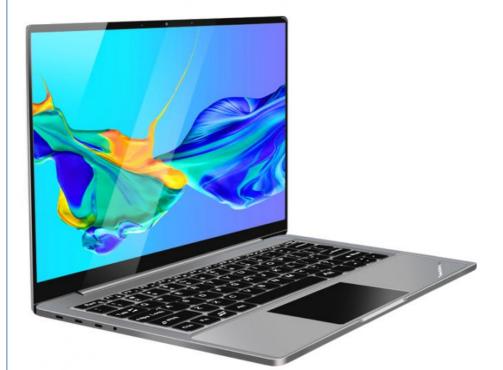

### Quad Core Window 10 Ultra Slim Gaming Laptop 8GB 256GB NVIDIA GeForce **MX250**

#### Quad Core Latest Window 10 Ultra Slim Gaming Laptop 8GB 256GB NVIDIA GeForce MX250

# 4K IPS Ultra HDR Solid Screen

# 4K Ultra HDR

high bright screen display,3840\*2160 Ultra HDR RateW:H 16:9

**Company Information** 