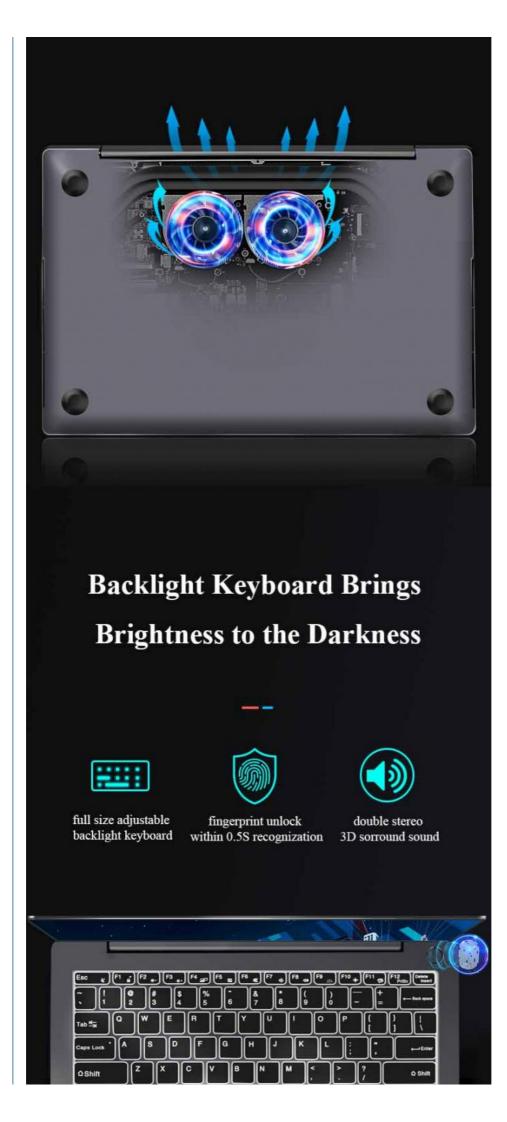

## Abundant Ports for Expansion

3 Type-C, 2 support 4k video output, all of them support super charge and data transmission, earphone, double 3.0USB and mini card reader)

3\*Type-C

AUDIO

180° single hand open and lock

3.0\*2USB

SD

## Fn+F11 Business 180° Rotation

Press Fn+F11 to shift screen, 180° rotation to share information without moving your computer

Application of CNC craft, flwaless metal appearance design1.45kg weight, 13mm thickness 6.09mm super narrow screen frame

## Tenth Itelligent Intel Core

i5 High Performance Processor

Main Frequency: 1.60GHz,Core Frequency: 4.20GHz 6MB High Speed Cache

Quad Core

**10**th Intel

Core Frequency: 4.20GHz