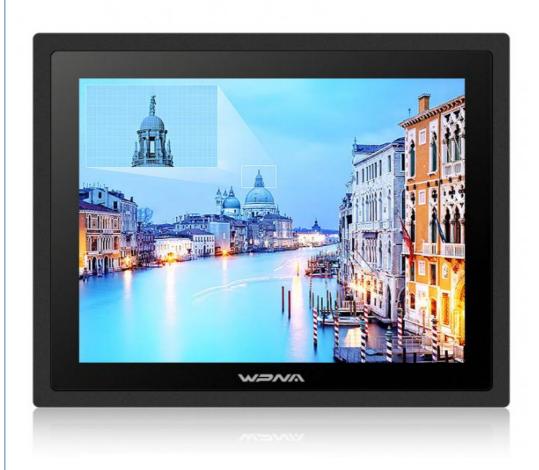

## **HD LED Screen, wonderful view**

Industrial control high-definition A-gauge screen,
refusing to flash screen,
showing excellent picture quality, full display picture and gorgeous
color, It has the characteristics of high resolution,
high contrast and high brightness

1000:1 Contrast rate 250cd/m<sup>2</sup> LED brightness 1280\*1024 HD Resolution