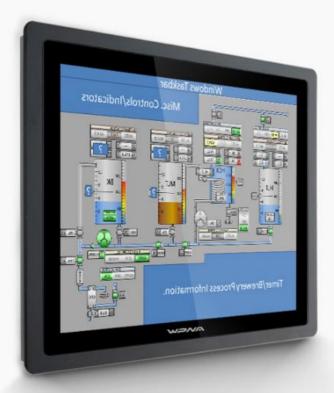

#### Product title

Competitive price 17 inch i3 i5 i7 CPU assembled desktop Personal industrial touchscreen all in one panel pc computer

## **HD LED Screen, wonderful view**

Industrial control high-definition A-gauge screen,
refusing to flash screen,
showing excellent picture quality, full display picture and gorgeous
color, It has the characteristics of high resolution,
high contrast and high brightness

## Ten-point touch control at will

Using the original touch screen, the resolution is high,
the response is more sensitive,
there is no blind spot and the experience is
uperior The surface has smooth and matte treatment and high stability