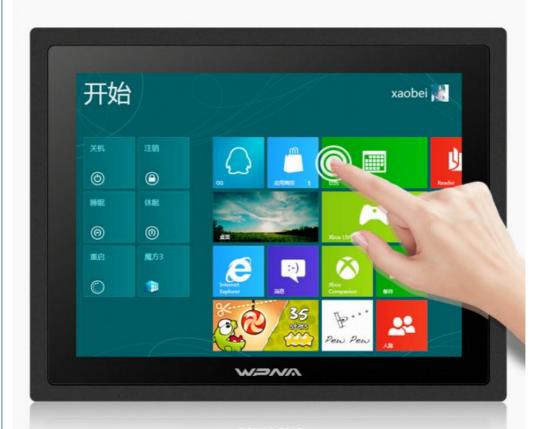

## Ten-point touch control at will

Using the original touch screen, the resolution is high,
the response is more sensitive,
there is no blind spot and the experience is
uperior The surface has smooth and matte treatment and high stability

A variety of gestures, you can swipe as you want

Two fingers slide down

Two fingers

Two fingers

Two fingers

Two fingers

Two fingers