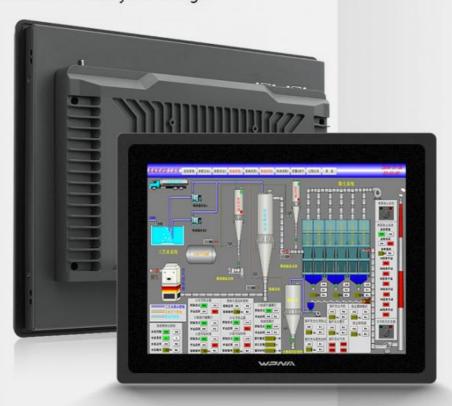

# Fully enclosed embedded industrial control touch ALL-IN-ONE MACHINE

Upgraded version of a new generation of embedded. Fully enclosed industrial computer with coexistence of beauty and strength.

High-definition display

ten-point touch

high and low temperature resistance

all-weather machine

Dustproof and waterproof

wireless WiFi module

Anti-magnetion interference

Silent energy saving

## **HD LED Screen, wonderful view**

Industrial control high-definition A-gauge screen,
refusing to flash screen,
showing excellent picture quality, full display picture and gorgeous
color, It has the characteristics of high resolution,
high contrast and high brightness