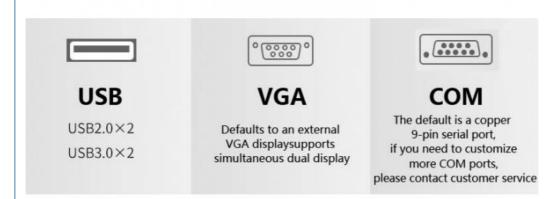

#### **Product Specification**

Products Status: Stock

• Type: Industrial Monitor

Product Name: Capacitive Touch Industrial Panel Pc

Touch Screen: Capacitive Touch Screen

• Interface: VGA/HDMI/USB/RJ45/COM/Audio

SSD MSATA SSD 64GB/128GB/256GB/512GB

display 17Inch Resolution 1024\*768 scale 4:3

HDMI port Audio and video output HDMI support 1080P 60Hz 2K 60Hz 4K 30Hz

VGA port Audio and video output VGA support 1080P

COM port Data input and output 1xCOM Negotiable

Standard accessories

Standard configuration

enclosure The power adapter x1 12V

power cord x1

FIUSH BONDING .

## **PORTS SURFACE**

Rich equipment interface, support expansion and installation and special interface customization, please contact customer service for details

. . .

HDMI Web Audio COM
Power VGA USB Power switch