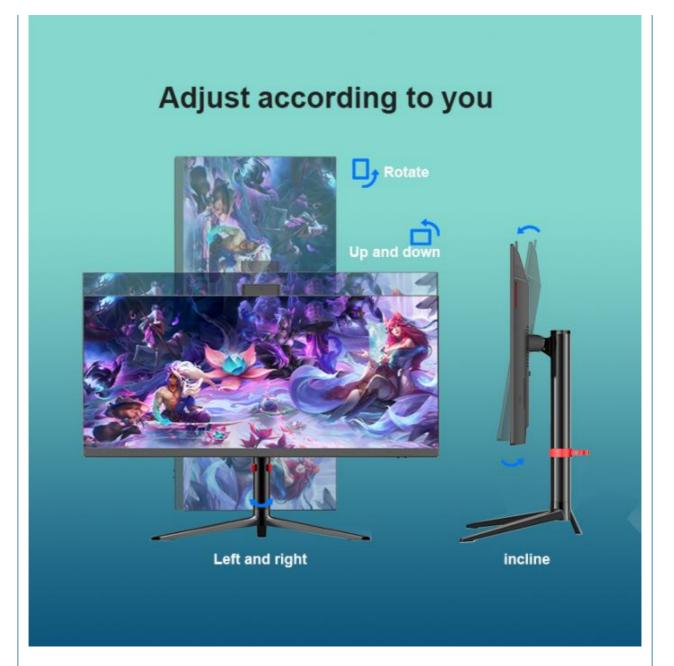

| Intel                     |
| <ul> <li>Display Ratio:</li> </ul>                          | 16:9                      |



#### More Images









30 " 2560\*1440 Hd Aio Laptop Core Cpu I3 I5 I7 Business Gaming Barebone All-in-one Pc Desktop Computer

Products Description



## IPS Original Display Module, Restore Real Details.

Original IPS Screen delivers rich movie and oily picture detail with stunning color and contrast



# Multiple CPU Configurations Are Optional

Support Intel Celeron/Pentium/Core I3 I5 I7,AMD

# (intel) AMD

# SSD/HDD Optional Support Max 1TB NVME M.2 SSD

# **Discrete Graphics Card**

Independent graphics card design, excellent graphics processing capabilities



## **Rich Interface Composition**

## Different interfaces can be customized for user needs







Support OEM/ODM, Boot Logo, Print Logo, Package Design etc...



## Certifications



Guangzhou Weipuna Technology Development Co., Ltd. is a factory manufacturer that mainly pro-duces advanced high technology products of r& D, manufacturing and sales of all-in-one computer, mini pc, touch screen monitor, smart teaching& conference panel and laptop computer. Under joint efforts of our professional R& D technology team, we will commit to manufacturing and provid- ing more high end products to global market in the future.



**Company Information** 







#### FAQ

Question 1: Can you put my brand name (logo) on these products? Yes, We can support OEM/ODM service, the process of customization is following: 1 provide your specific requirement. PC All In One Touchscreen 2:our design engin