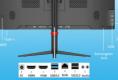

## **Rich Interface Composition**

#### **Product Specification**

| <ul> <li>Products Status:</li> </ul>                        | New                       |
|-------------------------------------------------------------|---------------------------|
| <ul> <li>Processor Main Frequency: 2.4GHz-4.3GHz</li> </ul> |                           |
| <ul> <li>Panel Type:</li> </ul>                             | IPS                       |
| <ul> <li>Warranty(Year):</li> </ul>                         | 1-Year                    |
| <ul> <li>Contrast Ratio:</li> </ul>                         | 1000:1                    |
| <ul> <li>Graphics Card Type:</li> </ul>                     | Integrated Card           |
| <ul> <li>Optical Drive Type:</li> </ul>                     | No CD ROM                 |
| • Widescreen:                                               | Yes                       |
| <ul> <li>Interface Type:</li> </ul>                         | D-SUB, HDMI, VGA, DP, Usb |
| Color:                                                      | Black                     |
| <ul> <li>Display Type:</li> </ul>                           | LCD                       |
| • Use:                                                      | Business                  |
| <ul> <li>Response Time:</li> </ul>                          | 3ms                       |
| <ul> <li>Processor Brand:</li> </ul>                        | Intel                     |
| <ul> <li>Display Ratio:</li> </ul>                          | 16:9                      |