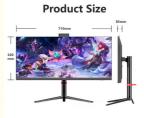

#### More Images

30 " 2560\*1440 Hd Aio Laptop Core Cpu I3 I5 I7 Business Gaming Barebone All-in-one Pc Desktop Computer

Products Description