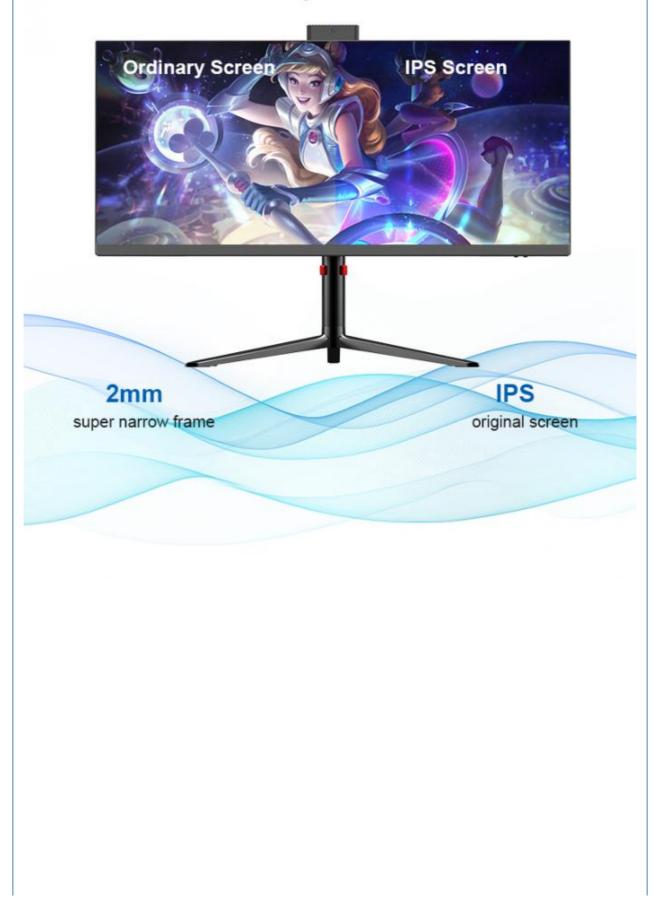

## IPS Original Display Module, Restore Real Details.

Original IPS Screen delivers rich movie and oily picture detail with stunning color and contrast