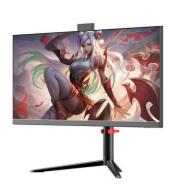

### Business and Gaming All-in-one PC with Core i3/i5/i7 CPU 1920\*1080 HD Widescreen Windows 10

#### More Images

30 " 2560\*1440 Hd Aio Laptop Core Cpu I3 I5 I7 Business Gaming Barebone All-in-one Pc Desktop Computer

Products Description