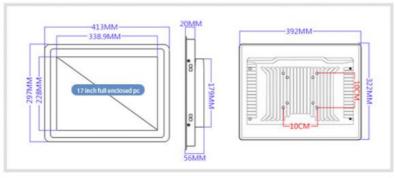

## PRODUCT SIZE DISPLAY DRAWING

. . .

NOTE: MANUAL MEASUREMENT CANNOT AVOID THE ERROR OF 1-2MM, PLEASE REFER TO THE ACTUAL PRODUCT!