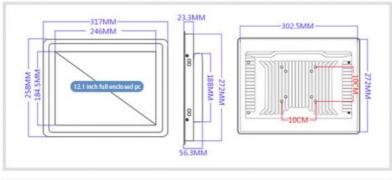

## PRODUCT SIZE DISPLAY DRAWING

. . .

NOTE: MANUAL MEASUREMENT CANNOT AVOID THE ERROR OF 1-2MM, PLEASE REFER TO THE ACTUAL PRODUCT!