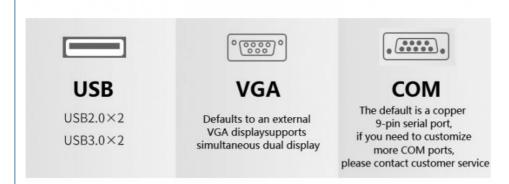

# **PORTS SURFACE**

Rich equipment interface, support expansion and installation and special interface customization, please contact customer service for details

HDMI Web Audio COM

Power VGA VGA VGA

Power switch

NOTE: THE CONFIGURATION OF DIFFERENT INTERFACES MAY BE DIFFERENT, PLEASE REFER TO THE ACTUAL RECEIVED