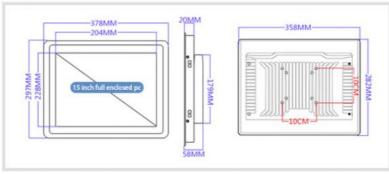

## PRODUCT SIZE DISPLAY DRAWING

. . .

NOTE: MANUAL MEASUREMENT CANNOT AVOID THE ERROR OF 1-2MM, PLEASE REFER TO THE ACTUAL PRODUCT!