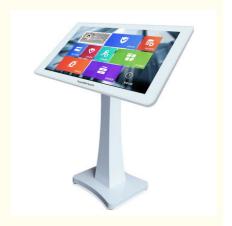

# Stocked Industrial Embedded Touch Screen All in One Panel PC with Windows/Android 8.1

## **Product Specification**

Products Status: Stock

• Type: Industrial Monitor

Product Name: Capacitive Touch Industrial Panel Pc

Touch Screen: Capacitive Touch Screen

• Interface: VGA/HDMI/USB/RJ45/COM/Audio

Application: Industrial Application
 Operating System: Windows/Android 8.1
 CPU: J1900 Quad Core/RK3288
 Storage: 32G/64G/128G/256G SSD

WIFI: 300M Built-in Wifi
Power Supply: DC12V/5A
Warranty: 1 Year
Port: Huangpu