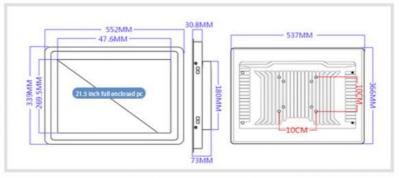

## PRODUCT SIZE DISPLAY DRAWING

. . .

NOTE: MANUAL MEASUREMENT CANNOT AVOID THE ERROR OF 1-2MM, PLEASE REFER TO THE ACTUAL PRODUCT!