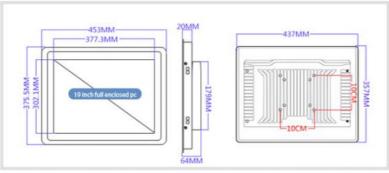

## PRODUCT SIZE DISPLAY DRAWING

. . .

NOTE: MANUAL MEASUREMENT CANNOT AVOID THE ERROR OF 1-2MM, PLEASE REFER TO THE ACTUAL PRODUCT!