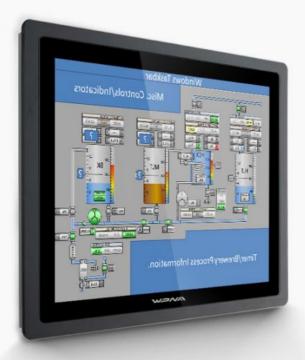

## **HD LED Screen, wonderful view**

Industrial control high-definition A-gauge screen, refusing to flash screen, showing excellent picture quality, full display picture and gorgeous color, It has the characteristics of high resolution, high contrast and high brightness

1000:1 Contrast rate 250cd/m<sup>2</sup> LED brightness

1280\*1024 HD Resolution