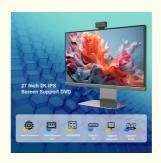

## Factory price 23.8" 27" All In One Desktop PC for Business Slim Design and Integrated Card Graphics

## **Product Specification**

Products Status: New

• Processor Main Frequency: 2.90GHz

Panel Type: IPS
Warranty(Year): 1-Year
Contrast Ratio: 1000:1
Optical Drive Type: DVD-ROM

• Widescreen: Yes

Interface Type:
 DVI, Support HDMI Input, HDMI, VGA, Usb

Color: Black
Display Type: OLED
Use: Business
Response Time: 5 Ms
Processor Brand: Intel
Display Ratio: 16:9
Display Resolution: 1920x1080