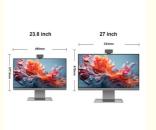

## Factory price 23.8" 27" All In One Desktop PC for Business Slim Design and Integrated Card Graphics