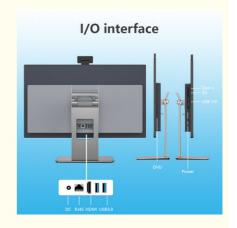

## **Rich Interface Composition** Different interfaces can be customized for user needs Type-c SD **USB 3.0** · 4 111