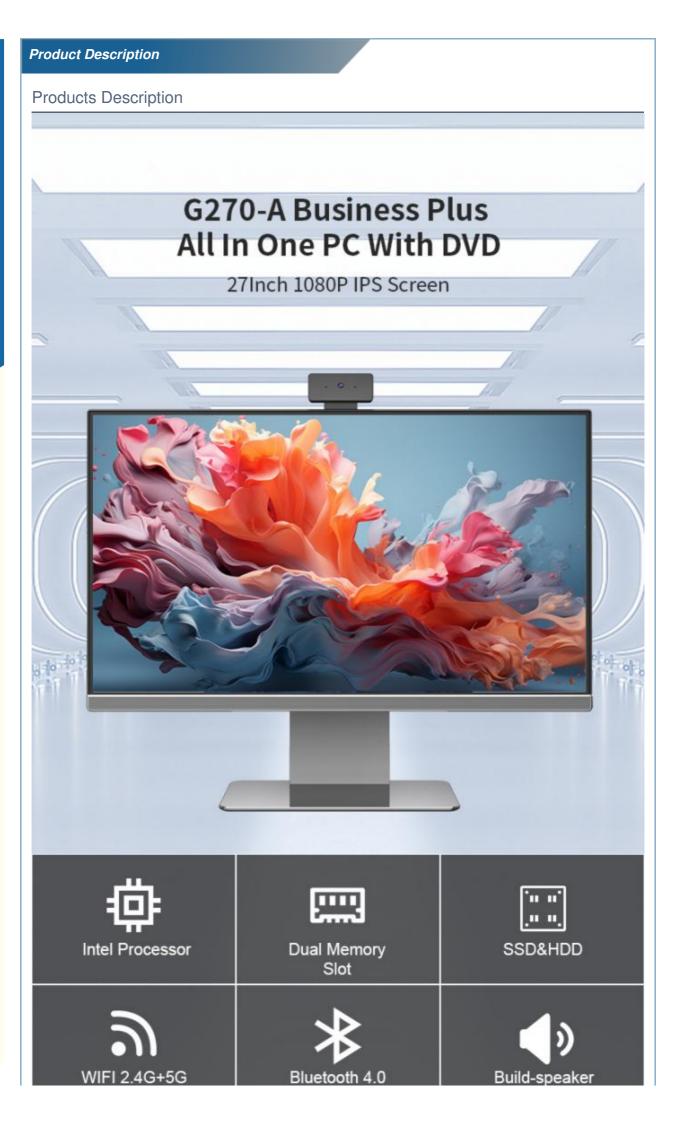

## **Product Specification**

Products Status: New

• Processor Main Frequency: 2.90GHz

Panel Type: IPS
Warranty(Year): 1-Year
Contrast Ratio: 1000:1
Optical Drive Type: DVD-ROM

• Widescreen: Yes

Interface Type:
 DVI, Support HDMI Input, HDMI, VGA, Usb

Color: Black
Display Type: OLED
Use: Business
Response Time: 5 Ms
Processor Brand: Intel
Display Ratio: 16:9
Display Resolution: 1920x1080