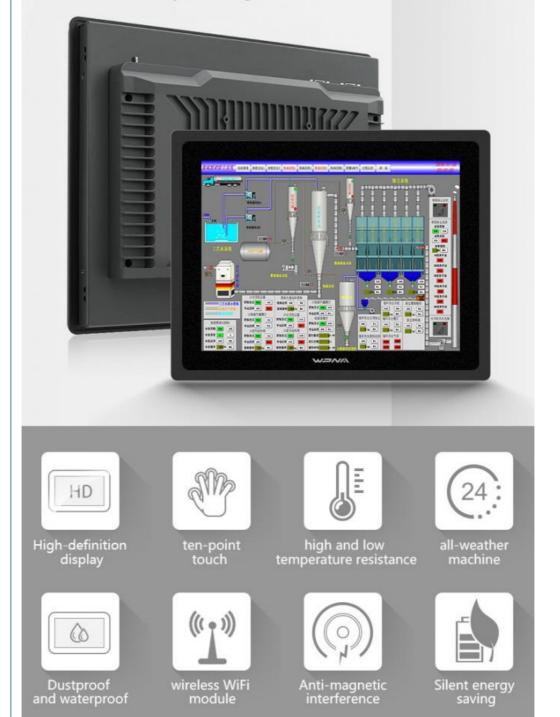

# Fully enclosed embedded industrial control touch ALL-IN-ONE MACHINE

Upgraded version of a new generation of embedded. Fully enclosed industrial computer with coexistence of beauty and strength.

## HD LED Screen, wonderful view

Industrial control high-definition A-gauge screen, refusing to flash screen, showing excellent picture quality, full display picture and gorgeous color, It has the characteristics of high resolution, high contrast and high brightness

## **Efficient Heat Dissipation System**

Military-grade cooling system saves more than 5% energy than ordinary touch integrated machine; Aluminum alloy fuselage Reasonable layout of heating components to ensure that the internal heat and temperature can be effectively exported

# continous running of 24 hrs

With 7 \* 24 hours long-term continuous operation platform capability, provide a stable working environment, through the BIOS Power-on and power-on function can be set, which can still run stably in unstable environment

## Anti-interference, stable operating

Comply with EMC anti-electromagnetic interference standards and adapt to various industrial sites Outdoor signal interference and other environments

. . .

anti-interference signal