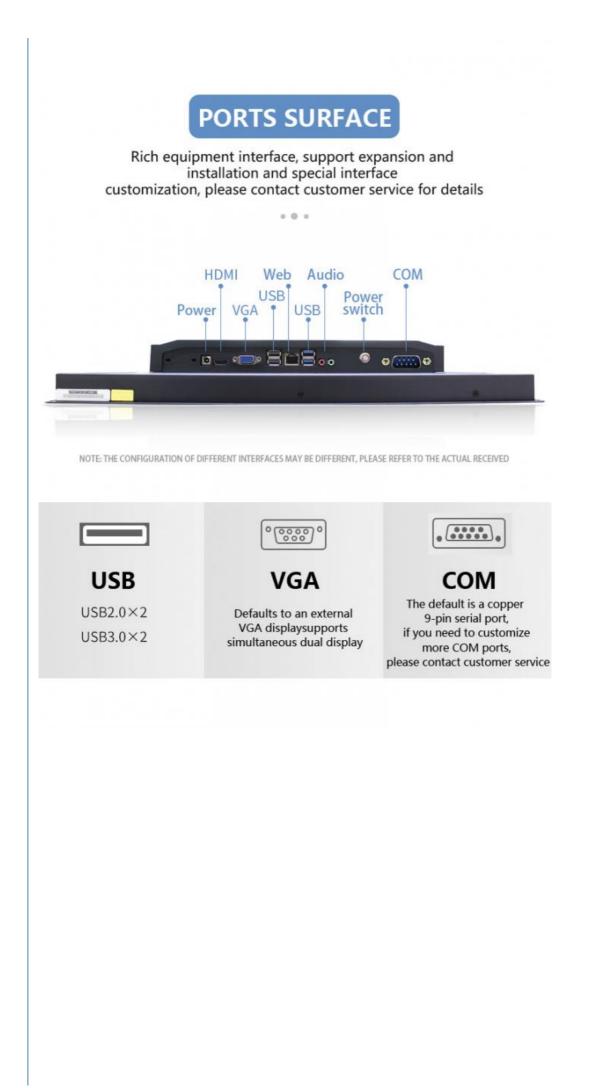

#### **Product Specification**

- Products Status:
- Type:
- Product Name:
- Touch Screen:
- Interface:
- Application:
- Operating System:
- CPU:
- Storage:
- WIFI:
- Power Supply:
- Warranty:
- Port:
- Highlight:

Stock

- Capacitive Touch Industrial Panel Pc Capacitive Touch Screen
- VGA/HDMI/USB/RJ45/COM/Audio
- Industrial Application
- Windows/Android 8.1
- J1900 Quad Core/RK3288
- 32G/64G/128G/256G SSD
- 300M Built-in Wifi
- DC12V/5A
- 1 Year
- Guangzhou Huangpu