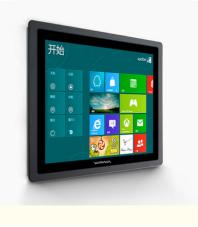

### 17 inch Industrial Touch Screen Panel Mini PC Enclosed Die-Cast Fanless All in One PC

### Product title

17 inch stock pc enclosed die-cast fanless industrial all in one touch screen panel mini pc industrial panel pc