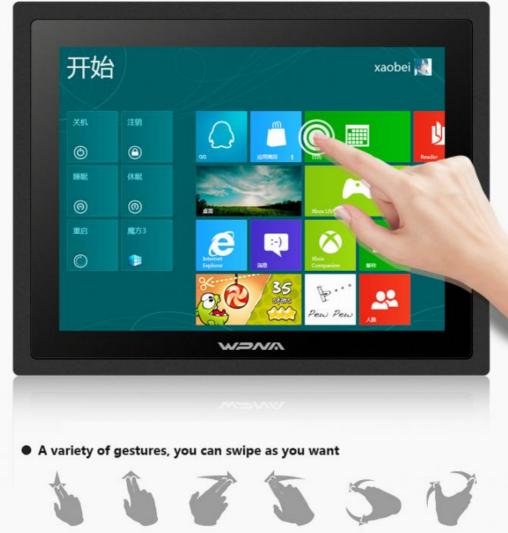

the response is more sensitive, there is no blind spot and the experience is uperior The surface has smooth and matte treatment and high stability

...

Two fingers slide down Two fingers slide up

Two fingers Two fingers to the right to the left