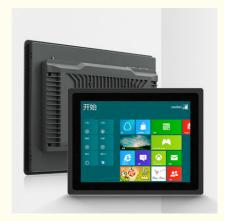

### 17 inch Industrial Touch Screen Panel Mini PC Enclosed Die-Cast Fanless All in One PC

### Product title

17 inch stock pc enclosed die-cast fanless industrial all in one touch screen panel mini pc industrial panel pc