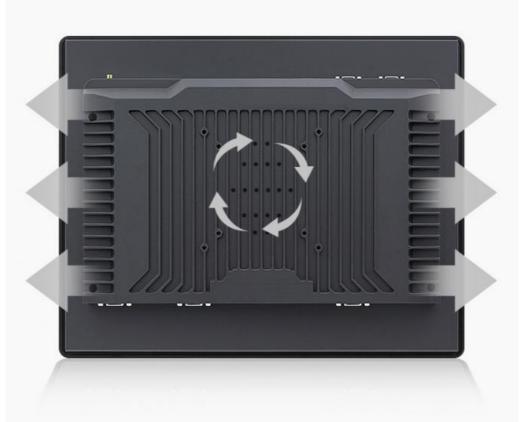

## **Efficient Heat Dissipation System**

Military-grade cooling system saves more than 5% energy than ordinary touch integrated machine; Aluminum alloy fuselage Reasonable layout of heating components to ensure that the internal heat and temperature can be effectively exported