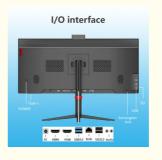

## **Rich Interface Composition**

Different interfaces can be customized for user needs

Widescreen: Yes

• Interface Type: D-SUB, DVB, HDMI, VGA, Usb

Color: Black
Display Type: LCD
Use: Business
Response Time: 5ms
Processor Brand: Intel
Display Ratio: 16:9