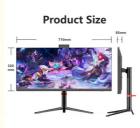

### **Product Specification**

Products Status: NewProcessor Main Frequency: 2.4GHz

Panel Type: IPSWarranty(Year): 1-YearContrast Ratio: 1000:1

Graphics Card Type: Integrated Card Optical Drive Type: No CD ROM

Widescreen: Yes

• Interface Type: D-SUB, DVB, HDMI, VGA, Usb

Color: Black
Display Type: LCD
Use: Business
Response Time: 5ms
Processor Brand: Intel
Display Ratio: 16:9