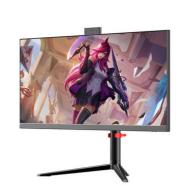

### IPS Original Display Module, Restore Real Details.

Original IPS Screen delivers rich movie and oily picture detail with stunning color and contrast

Built-in speakers, clear transmission, stereo audio effects, let you immerse yourself in the wonderful audio-visual enjoyment