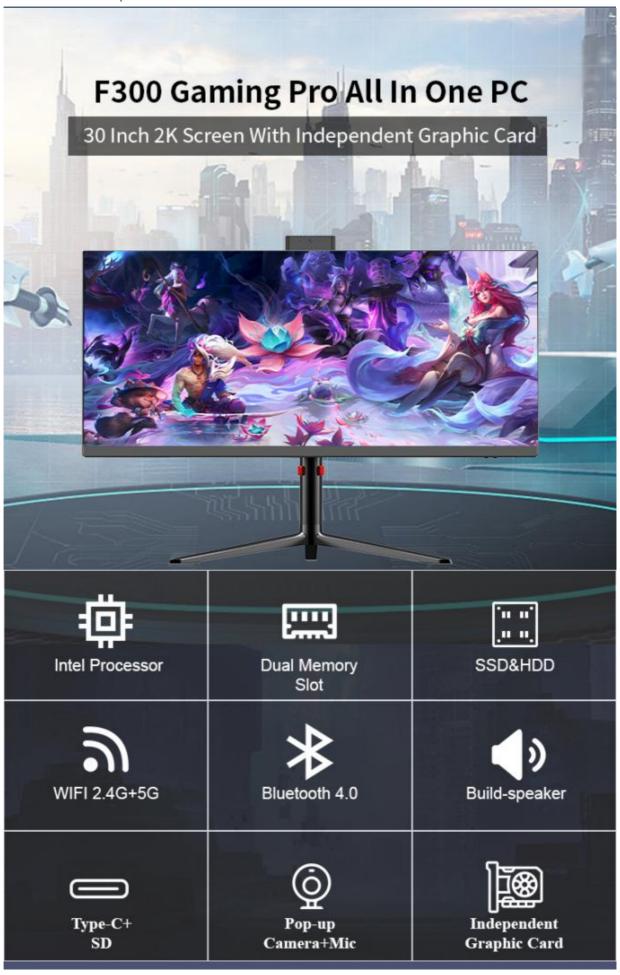

# 30 Inch Black Desktop Aio Pc With Core I5 I7 Hmk Camera Speakers And SSD 128G/256G/512G

### **Product Specification**

Products Status: NewProcessor Main Frequency: 2.4GHz

Panel Type: IPSWarranty(Year): 1-YearContrast Ratio: 1000:1

Graphics Card Type: Integrated Card Optical Drive Type: No CD ROM

Widescreen: Yes

• Interface Type: D-SUB, DVB, HDMI, VGA, Usb

Color: Black
Display Type: LCD
Use: Business
Response Time: 5ms
Processor Brand: Intel
Display Ratio: 16:9