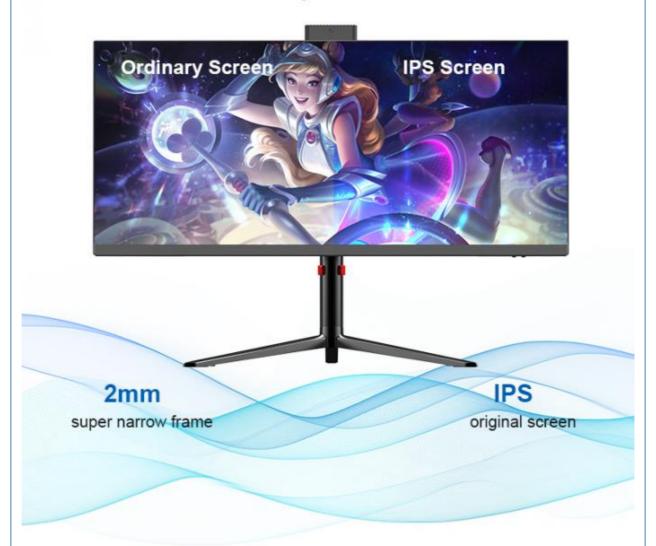

### IPS Original Display Module, Restore Real Details.

Original IPS Screen delivers rich movie and oily picture detail with stunning color and contrast

Built-in speakers, clear transmission, stereo audio effects, let you immerse yourself in the wonderful audio-visual enjoyment