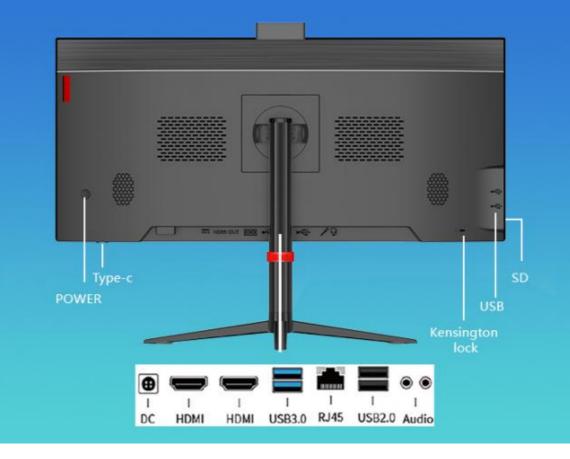

## **Rich Interface Composition**

Different interfaces can be customized for user needs

Widescreen: Yes

• Interface Type: D-SUB, DVB, HDMI, VGA, Usb

Color: Black
Display Type: LCD
Use: Business
Response Time: 5ms
Processor Brand: Intel
Display Ratio: 16:9