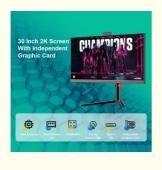

### **Product Specification**

Products Status: NewProcessor Main Frequency: 2.4GHz

Panel Type: IPSWarranty(Year): 1-YearContrast Ratio: 1000:1

Graphics Card Type: Integrated Card Optical Drive Type: No CD ROM

### IPS Original Display Module, Restore Real Details.

Original IPS Screen delivers rich movie and oily picture detail with stunning color and contrast

Built-in speakers, clear transmission, stereo audio effects, let you immerse yourself in the wonderful audio-visual enjoyment