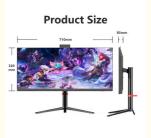

### **Product Specification**

Products Status: NewProcessor Main Frequency: 2.4GHz

Panel Type: IPSWarranty(Year): 1-YearContrast Ratio: 1000:1

Graphics Card Type: Integrated Card Optical Drive Type: No CD ROM

Widescreen: Yes

• Interface Type: D-SUB, DVB, HDMI, VGA, Usb

Color: Black
Display Type: LCD
Use: Business
Response Time: 5ms
Processor Brand: Intel
Display Ratio: 16:9