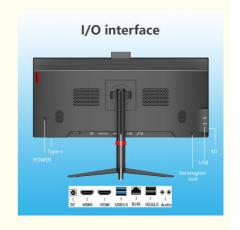

Widescreen: Yes

• Interface Type: D-SUB, DVB, HDMI, VGA, Usb

Color: Black
Display Type: LCD
Use: Business
Response Time: 5ms
Processor Brand: Intel
Display Ratio: 16:9

## **Rich Interface Composition**

Different interfaces can be customized for user needs