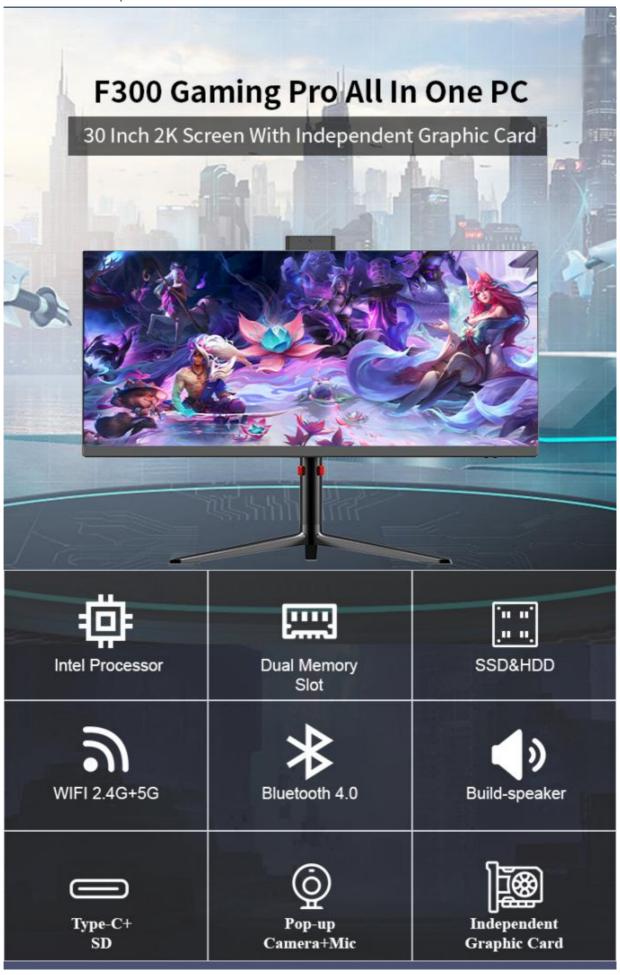

# Core I3 I5 I7 I9 CPU All In One Desktop Computer 30 Inch for Students and Schools

### **Product Specification**

Products Status: NewProcessor Main Frequency: 2.4GHz

Panel Type: IPSWarranty(Year): 1-YearContrast Ratio: 1000:1

Graphics Card Type: Integrated Card Optical Drive Type: No CD ROM

Widescreen: Yes

• Interface Type: D-SUB, DVB, HDMI, VGA, Usb

Color: Black
Display Type: LCD
Use: Business
Response Time: 5ms
Processor Brand: Intel
Display Ratio: 16:9