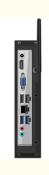

#### **USB**

USB 2.0\*2 USB 3.0\*2;

USB 2.0\*2

USB\*6

#### Audio

Red for microphone;

Green for speaker

Audio

#### **Hard Disk Slot**

M.2 SSD \*1

2.5Inch \*1 (assemble or Mechanical)

Default 2 HD Slots