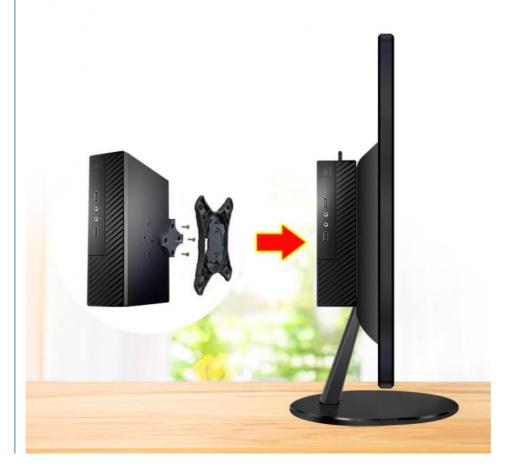

Wall Mount

## Support Wall Mount, Compact and Clean Office Desk Space

Preset wall-mounted holes, exclusive adapter meets VESA standard, applicable to almost all wall-mounted mini pcs in desktop; saves much space