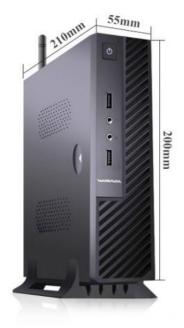

32G)

Hard Disk: 256G SSD

Network Card: Gigabit Network Card+ 5G Dual

Frequency WIFI

**Graphics Card:** Intel Core graphuics card 630

**Heat Dissipation: Smart Heat Dissipation Low** 

Noise

#### **Configuration 9**

CPU: CORE i7-4790(Quad Core Octa Thread)

Memory: 8G-DDR3(Max 16G)

Hard Disk: 256G SSD

Network Card: Wired Network Card+ 5G Dual

Frequency WIFI

Graphics Card: Intel Core graphuics card 4600

**Heat Dissipation:** Smart Heat Dissipation Low

Noise

#### **Configuration 10**

CPU: CORE i7-97500H(Hexa Core Twelve Thread)

Memory: 8G-DDR4(Max 32G)

Hard Disk: 512G SSD

Network Card: Gigabit Network Card+ 5G Dual

Frequency WIFI

Graphics Card: Intel Core graphuics card 630

Heat Dissipation: Smart Heat Dissipation Low

Noise

#### **Detailed Images**





#### Parameter





#### Audio

Red for microphone;

Green for speaker

Audio

#### **Hard Disk Slot**

M.2 SSD \*1

2.5Inch \*1 (assemble or Mechanical)

Default 2 HD Slots

#### **USB**

USB 2.0\*2 USB 3.0\*2;

USB 2.0\*2

USB\*6

# Built-in Dual Frequency Wireless WIFI and Bluetooth 4.0

Support 2.4G and 5G frequency band,dual wifi, connected with wireless life

**Documents** 



Game



Office Work



Plain Flat Design



Wireless Dual Frequency Wifi



Wall Mount



## Support Wall Mount, Compact and Clean Office Desk Space

Preset wall-mounted holes, exclusive adapter meets VESA standard, applicable to almost all wall-mounted mini pcs in desktop; saves much space



# Related Products



**Company Information** 

#### COMPANY PROFILE



Guangzhou Weipuna Technology Development Co., Ltd.is a factory