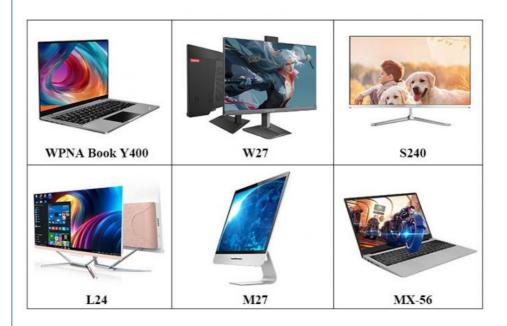

huics card 630

Heat Dissipation: Smart Heat Dissipation Low

Noise

#### **Detailed Images**





#### Parameter





#### Audio

Red for microphone;

Green for speaker

Audio

#### **Hard Disk Slot**

M.2 SSD \*1

2.5Inch \*1 (assemble or Mechanical)

Default 2 HD Slots

#### **USB**

USB 2.0\*2 USB 3.0\*2;

USB 2.0\*2

USB\*6

# Built-in Dual Frequency Wireless WIFI and Bluetooth 4.0

Support 2.4G and 5G frequency band,dual wifi, connected with wireless life

**Documents** 



Game



Office Work



Plain Flat Design



Wireless Dual Frequency Wifi



Wall Mount



## Support Wall Mount, Compact and Clean Office Desk Space

Preset wall-mounted holes, exclusive adapter meets VESA standard, applicable to almost all wall-mounted mini pcs in desktop; saves much space



# Related Products



**Company Information** 

#### COMPANY PROFILE



Guangzhou Weipuna Technology Development Co., Ltd.is a factory manufacturer that mainly produces advanced high technology products of R& D, manufacturing and sales of all-in-one computer, mini PC, touch screen monitor, smart teaching& conference panel and laptop computer. It is an integrity of factory and office with anarea of over 2,000 square meters. Neat and huge work flow, well-trained and qualified

staff enormously secure smooth and efficient production. Compared with traditional computer, our all-in-one computer and mini PC embody in obvious highlightsof light weight, compact size, easy to carry, stable and powerful function, low consuming of electricity and radiation, healthy and friendly to environment. Our products have not only