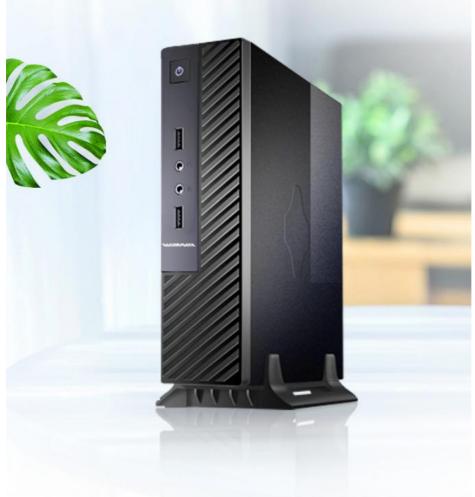

cth film
 Supply Ability: 10000 Piece/Pieces per Month



#### **Product Specification**

Products Status: NewWarranty(Year): 1-YearUse: For Gaming

• Plugs Type: US, JP, CN, AU, UK, EU

Hard Drive Type: SSD+HDD
 Video Memory Type: GDDR4
 Operating System: Windows 10
 Processor Type: Intel CORE I7
 Graphics Card Chipset: Dedicated Card

RAM Type: DDR4
Chipset Type: Intel H67
HDD Rotation Speed: SSD
Mouse & Keyboard: NO
Processor Core: Hexa Core



#### More Images

Processor Series:





Intel CORE I7





# **Hot Sales**



Mini PC Core i5 i3 i5 i7 Portable Gaming Win 10 16 GB 256 GB Mini Computer PC

**Product Description** 

## Business Office Work and Game Mini PC

Intel Core i3/i5/i7 high grade processor to choose

low consuming and noise, wireless wifi, portable, seconds to boot-up





Intel Core i3/i5/i7 CPU



Cadre Graphics Card Optional Configurations



Branded RAM 16G Optional



Built-in 5G Dual Frequency WIFI 4.0 Bluetooth



Support Wall Mount and Quadruped Tray



High Speed SSD 128/ 256 Optional

#### **Optional Configurations**

#### Mini PC in Desktop

#### Configuration 1

CPU: AMD A4-6210(Quad Core Quad Thread)

Memory: 4G-DDR3(can be expanded to 8G)

Hard Disk: 128G SSD

Network Card: Wired Network Card+ 5G Dual

Frequency WIFI

Graphics Card: AMD Radeon R3

Heat Dissipation: Smart Heat Dissipation Low

Noise

#### Configuration 2

CPU: AMD A8-7410(Quad Core Quad Thread)

Memory: 8G-DDR3

Hard Disk: 128G SSD

Network Card: Wired Network Card+ 5G Dual

Frequency WIFI

Graphics Card: AMD Radeon R5

Heat Dissipation: Smart Heat Dissipation Low

Noise

##