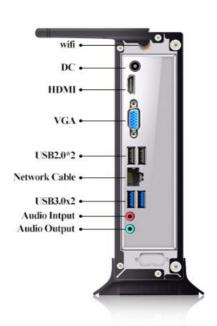

#### Audio

Red for microphone;

Green for speaker

Audio

#### **Hard Disk Slot**

M.2 SSD \*1

2.5Inch \*1 (assemble or Mechanical)

Default 2 HD Slots

#### **USB**

USB 2.0\*2 USB 3.0\*2;

USB 2.0\*2

USB\*6