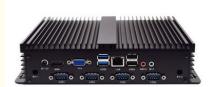

#### **Product Parameter**

| CPU                      | N2840/N2940/J1800/J1900/J4125                |
|--------------------------|----------------------------------------------|
| Memory                   | 4G/8G/16G/32G(optional)                      |
| hard disk                | 64G/128G/256G/512G/1TB(optional)             |
| Operating System         | Windows 7/Windows 8/Windows 10/Linux         |
| front panel ports        | 2*LAN,1*HDMI, 1* Power<br>Switch,1*VGA,1*AUD |
| Backside ports           | 2*COM, 2*USB3.0,2*USB2.0,1*SW                |
| Output                   | DC 12V~19V/5A                                |
| Operating<br>Temperature | 0/70 Centigrade(32F~140F)                    |
| Storage Temperature      | -20/+85 Centigrade                           |
| Relative Humidity        | 0%~90% (non-condensing)                      |
| Size                     | 200*180*80mm                                 |
| Weight                   | 1.5KG                                        |

#### **Product Highlight**

- Brushed Full Aluminum Alloy Black color shell, fanless system without cooling fan, no any noise, work as long as 24 hours.
- Intel Celeron/4th/5th/6th/7th/8th Gen Core i3/i5/i7 CPU for optional.
- 6 x Intel i201/i211 Gigabit RJ45 LANs and 2 x RS232 COM ports.
- Can install MSATA SSD+2.5" SATA HDD together.
- One embedded SIM card slot onboard for 3G/4G Wi-Fi.
- Low consumption can save much energy and eco-friendly.
- Support Watchdog, AWAL, RTC, WOL, PXE, Reset functions.