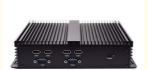

#### **Product Parameter**

| CPU                      | N2840/N2940/J1800/J1900/J4125                |
|--------------------------|----------------------------------------------|
| Memory                   | 4G/8G/16G/32G(optional)                      |
| hard disk                | 64G/128G/256G/512G/1TB(optional)             |
| Operating System         | Windows 7/Windows 8/Windows 10/Linux         |
| front panel ports        | 2*LAN,1*HDMI, 1* Power<br>Switch,1*VGA,1*AUD |
| Backside ports           | 2*COM, 2*USB3.0,2*USB2.0,1*SW                |
| Output                   | DC 12V~19V/5A                                |
| Operating<br>Temperature | 0/70 Centigrade(32F~140F)                    |
| Storage Temperature      | -20/+85 Centigrade                           |
| Relative Humidity        | 0%~90% (non-condensing)                      |
| Size                     | 200*180*80mm                                 |
| Weight                   | 1.5KG                                        |

#### **Product Highlight**

- Brushed Full Aluminum Alloy Black color shell, fanless system without cooling fan, no any noise, work as long as 24 hours.
- Intel Celeron/4th/5th/6th/7th/8th Gen Core i3/i5/i7 CPU for optional.
- 6 x Intel i201/i211 Gigabit RJ45 LANs and 2 x RS232 COM ports.
- Can install MSATA SSD+2.5" SATA HDD together.
- One embedded SIM card slot onboard for 3G/4G Wi-Fi.
- Low consumption can save much energy and eco-friendly.
- Support Watchdog, AWAL, RTC, WOL, PXE, Reset functions.