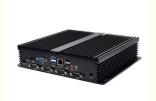

#### **Product Parameter**

| CPU                      | N2840/N2940/J1800/J1900/J4125                |
|--------------------------|----------------------------------------------|
| Memory                   | 4G/8G/16G/32G(optional)                      |
| hard disk                | 64G/128G/256G/512G/1TB(optional)             |
| Operating System         | Windows 7/Windows 8/Windows 10/Linux         |
| front panel ports        | 2*LAN,1*HDMI, 1* Power<br>Switch,1*VGA,1*AUD |
| Backside ports           | 2*COM, 2*USB3.0,2*USB2.0,1*SW                |
| Output                   | DC 12V~19V/5A                                |
| Operating<br>Temperature | 0/70 Centigrade(32F~140F)                    |
| Storage Temperature      | -20/+85 Centigrade                           |
| Relative Humidity        | 0%~90% (non-condensing)                      |
| Size                     | 200*180*80mm                                 |
| Weight                   | 1.5KG                                        |

#### **Product Highlight**

- Brushed Full Aluminum Alloy Black color shell, fanless system without cooling fan, no any noise, work as long as 24 hours.
- Intel Celeron/4th/5th/6th/7th/8th Gen Core i3/i5/i7 CPU for optional.
- 6 x Intel i201/i211 Gigabit RJ45 LANs and 2 x RS232 COM ports.
- Can install MSATA SSD+2.5" SATA HDD together.
- One embedded SIM card slot onboard for 3G/4G Wi-Fi.
- Low consumption can save much energy and eco-friendly.
- Support Watchdog, AWAL, RTC, WOL, PXE, Reset functions.