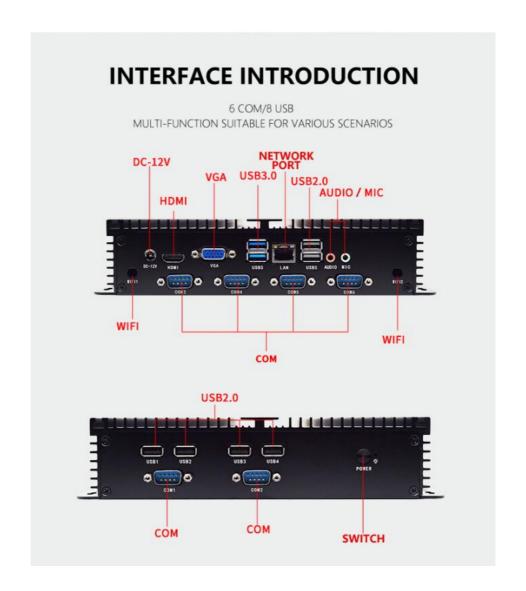

#### **Product Parameter**

| CPU                      | N2840/N2940/J1800/J1900/J4125                |
|--------------------------|----------------------------------------------|
| Memory                   | 4G/8G/16G/32G(optional)                      |
| hard disk                | 64G/128G/256G/512G/1TB(optional)             |
| Operating System         | Windows 7/Windows 8/Windows 10/Linux         |
| front panel ports        | 2*LAN,1*HDMI, 1* Power<br>Switch,1*VGA,1*AUD |
| Backside ports           | 2*COM, 2*USB3.0,2*USB2.0,1*SW                |
| Output                   | DC 12V~19V/5A                                |
| Operating<br>Temperature | 0/70 Centigrade(32F~140F)                    |
| Storage Temperature      | -20/+85 Centigrade                           |
| Relative Humidity        | 0%~90% (non-condensing)                      |
| Size                     | 200*180*80mm                                 |
| Weight                   | 1.5KG                                        |

#### **Product Highlight**

- Brushed Full Aluminum Alloy Black color shell, fanless system without cooling fan, no any noise, work as long as 24 hours.
- Intel Celeron/4th/5th/6th/7th/8th Gen Core i3/i5/i7 CPU for optional.
- 6 x Intel i201/i211 Gigabit RJ45 LANs and 2 x RS232 COM ports.
- Can install MSATA SSD+2.5" SATA HDD together.
- One embedded SIM card slot onboard for 3G/4G Wi-Fi.
- Low consumption can save much energy and eco-friendly.
- Support Watchdog, AWAL, RTC, WOL, PXE, Reset functions.