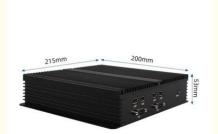

#### **Product Parameter**

| CPU                      | N2840/N2940/J1800/J1900/J4125                |
|--------------------------|----------------------------------------------|
| Memory                   | 4G/8G/16G/32G(optional)                      |
| hard disk                | 64G/128G/256G/512G/1TB(optional)             |
| Operating System         | Windows 7/Windows 8/Windows 10/Linux         |
| front panel ports        | 2*LAN,1*HDMI, 1* Power<br>Switch,1*VGA,1*AUD |
| Backside ports           | 2*COM, 2*USB3.0,2*USB2.0,1*SW                |
| Output                   | DC 12V~19V/5A                                |
| Operating<br>Temperature | 0/70 Centigrade(32F~140F)                    |
| Storage Temperature      | -20/+85 Centigrade                           |
| Relative Humidity        | 0%~90% (non-condensing)                      |
| Size                     | 200*180*80mm                                 |
| Weight                   | 1.5KG                                        |