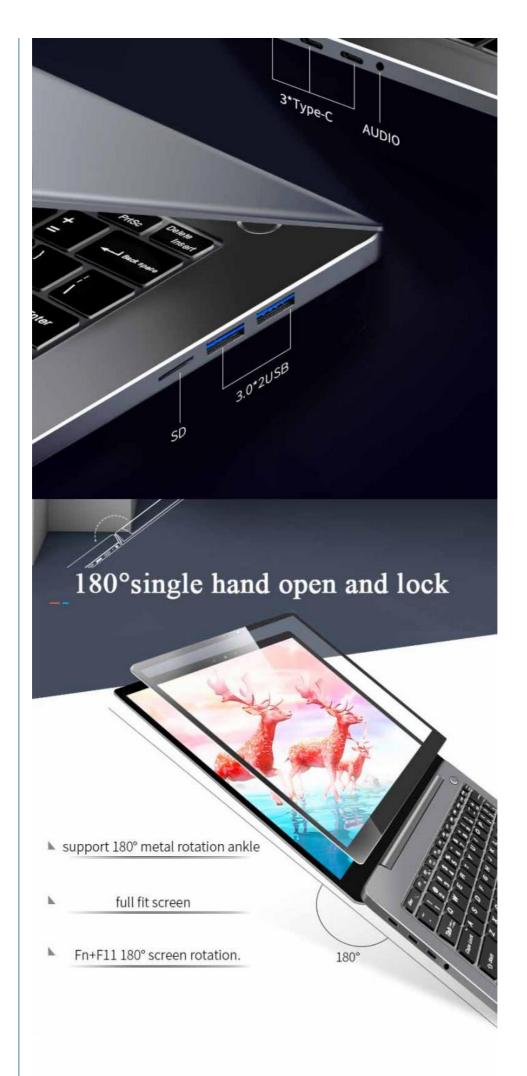

# Abundant Ports for Expansion

3 Type-C, 2 support 4k video output, all of them support super charge and data transmission, earphone, double 3.0USB and mini card reader)

# Fn+F11 Business 180° Rotation

Press Fn+F11 to shift screen, 180° rotation to share information without moving your computer