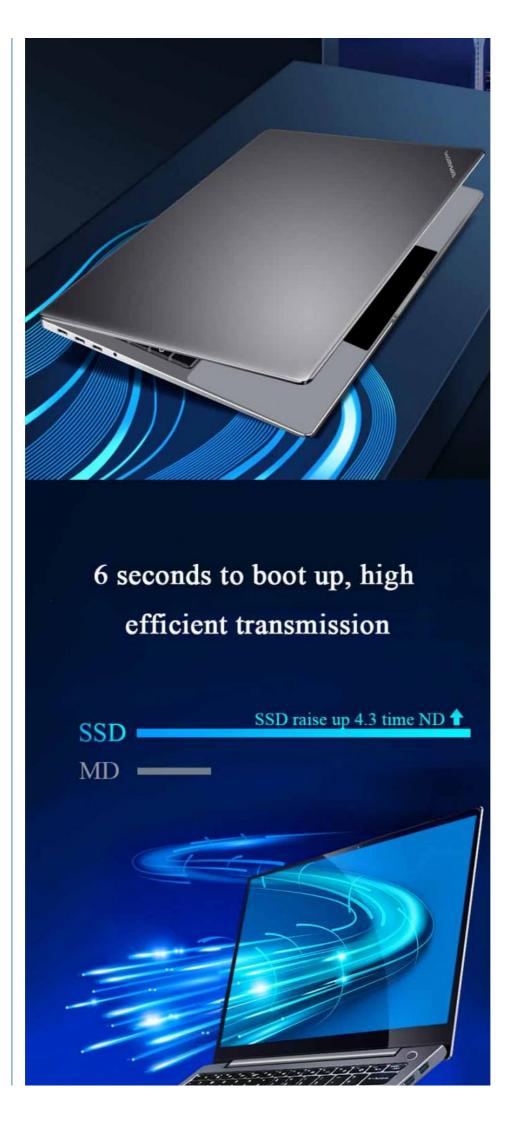

# PRODUCT PARAMETER

| Model:                                                                     | Wpna Book Y400                                          |
|----------------------------------------------------------------------------|---------------------------------------------------------|
| Processor:                                                                 | Intel Core i5-10210U(10th processor)                    |
| Storage:                                                                   | 8GB/ 16GB DDRD4 (4th high frequency)                    |
| Graphics Card: Gaming MX 250 2GB Discret Graphics Card                     |                                                         |
| Craft:                                                                     | CNC Made                                                |
| Touch Panel: Full Coverage Glass Touch Panel                               |                                                         |
| Resolution:                                                                | 4K IPS Solid Screen(3840*2160)                          |
| Camera:                                                                    | 720P 1million HDR Camera                                |
| Screen :                                                                   | Support 180° metal rotation angle/ 180° screen rotation |
| Unlock :                                                                   | Password/Fingerprint(Support 10 Points)                 |
| Internet Connection: 50HGz+2.40GHz Double Frequency<br>WIFI/ Bluetooth 5.0 |                                                         |
| Battery :                                                                  | 51467 mAh                                               |
| Power :                                                                    | 65W Adapter                                             |
| System :                                                                   | Windows 10 Family Version                               |
| Port:                                                                      | 3xType-C, 3.5mm Earphone, 2*3.0 USB,<br>SD Card Reader  |
| Speaker:                                                                   | Double Stereo Sound Speaker                             |
| Specification: H 1.65cm*W21.85cm*L32.37cm, 1.45KG                          |                                                         |