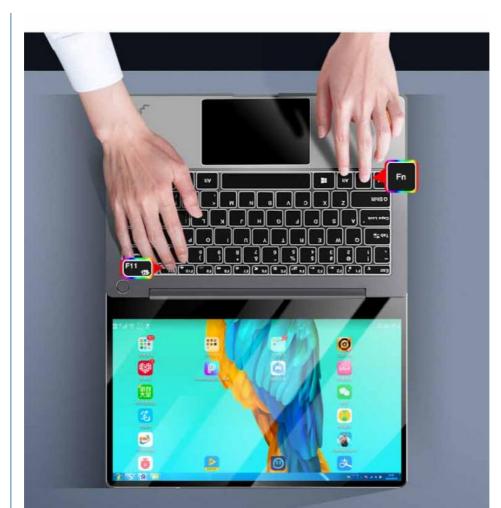

# Fn+F11 Business 180° Rotation

Press Fn+F11 to shift screen, 180° rotation to share information without moving your computer