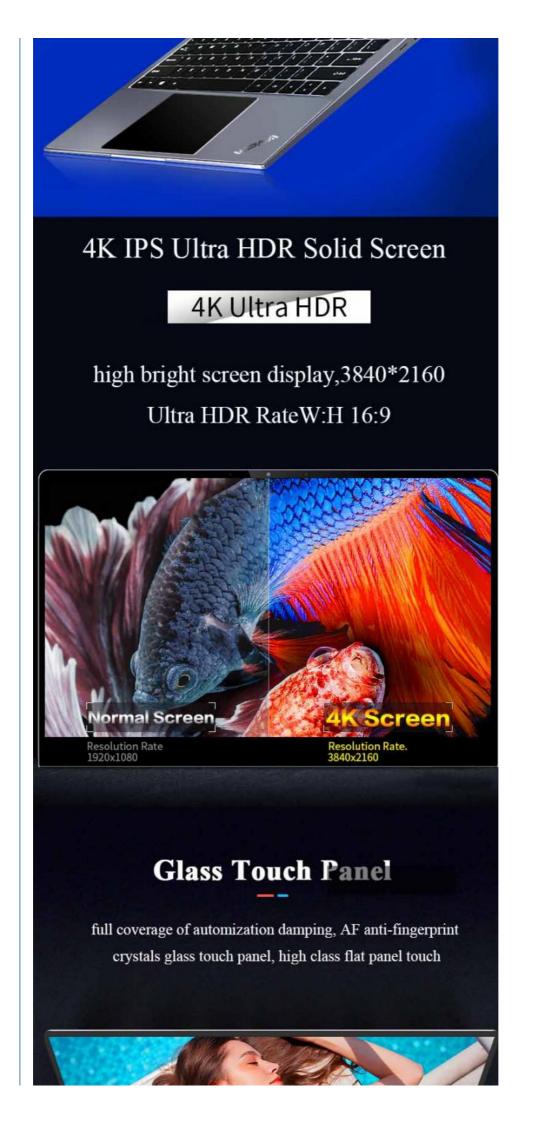

# PRODUCT PARAMETER

| Model:                                                                     | Wpna Book Y400                                          |
|----------------------------------------------------------------------------|---------------------------------------------------------|
| Processor:                                                                 | Intel Core i5-10210U(10th processor)                    |
| Storage:                                                                   | 8GB/ 16GB DDRD4 (4th high frequency)                    |
| Graphics Card: Gaming MX 250 2GB Discret Graphics Card                     |                                                         |
| Craft:                                                                     | CNC Made                                                |
| Touch Panel: Full Coverage Glass Touch Panel                               |                                                         |
| Resolution:                                                                | 4K IPS Solid Screen(3840*2160)                          |
| Camera:                                                                    | 720P 1million HDR Camera                                |
| Screen :                                                                   | Support 180° metal rotation angle/ 180° screen rotation |
| Unlock :                                                                   | Password/Fingerprint(Support 10 Points)                 |
| Internet Connection: 50HGz+2.40GHz Double Frequency<br>WIFI/ Bluetooth 5.0 |                                                         |
| Battery :                                                                  | 51467 mAh                                               |
| Power :                                                                    | 65W Adapter                                             |
| System :                                                                   | Windows 10 Family Version                               |
| Port:                                                                      | 3xType-C, 3.5mm Earphone, 2*3.0 USB,<br>SD Card Reader  |
| Speaker:                                                                   | Double Stereo Sound Speaker                             |
| Specification: H 1.65cm*W21.85cm*L32.37cm, 1.45KG                          |                                                         |