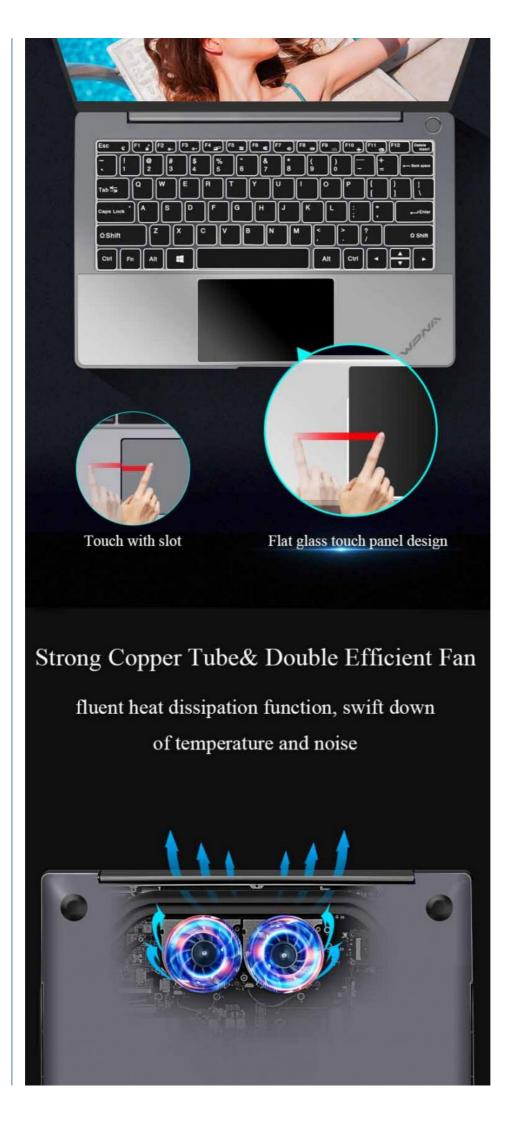

# PRODUCT PARAMETER

| Model:                                                                     | Wpna Book Y400                                          |
|----------------------------------------------------------------------------|---------------------------------------------------------|
| Processor:                                                                 | Intel Core i5-10210U(10th processor)                    |
| Storage:                                                                   | 8GB/ 16GB DDRD4 (4th high frequency)                    |
| Graphics Card: Gaming MX 250 2GB Discret Graphics Card                     |                                                         |
| Craft:                                                                     | CNC Made                                                |
| Touch Panel: Full Coverage Glass Touch Panel                               |                                                         |
| Resolution:                                                                | 4K IPS Solid Screen(3840*2160)                          |
| Camera:                                                                    | 720P 1million HDR Camera                                |
| Screen :                                                                   | Support 180° metal rotation angle/ 180° screen rotation |
| Unlock :                                                                   | Password/Fingerprint(Support 10 Points)                 |
| Internet Connection: 50HGz+2.40GHz Double Frequency<br>WIFI/ Bluetooth 5.0 |                                                         |
| Battery :                                                                  | 51467 mAh                                               |
| Power :                                                                    | 65W Adapter                                             |
| System :                                                                   | Windows 10 Family Version                               |
| Port:                                                                      | 3xType-C, 3.5mm Earphone, 2*3.0 USB,<br>SD Card Reader  |
| Speaker:                                                                   | Double Stereo Sound Speaker                             |
| Specification: H 1.65cm*W21.85cm*L32.37cm, 1.45KG                          |                                                         |