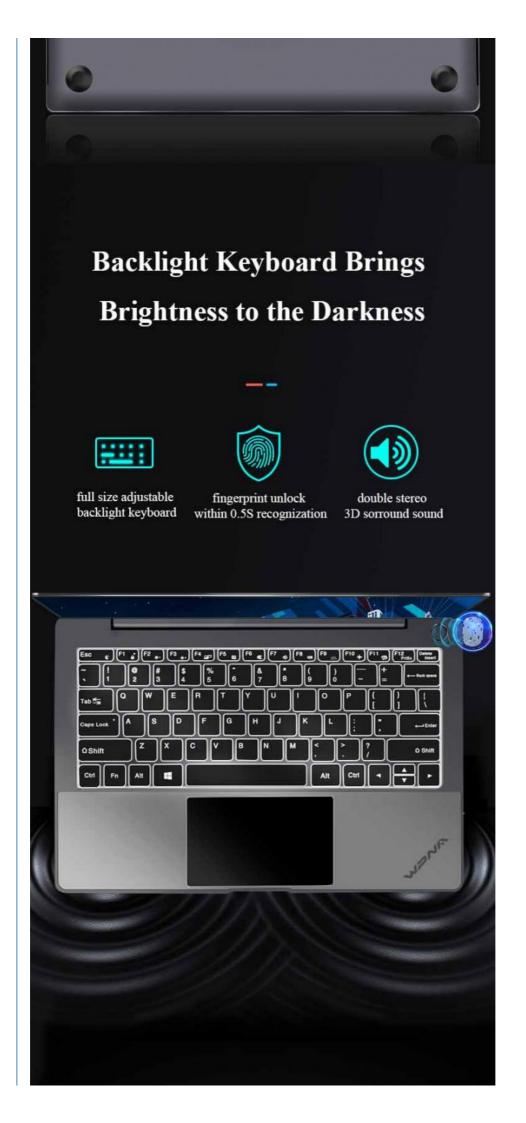

# PRODUCT PARAMETER

| Model:                                                                     | Wpna Book Y400                                          |
|----------------------------------------------------------------------------|---------------------------------------------------------|
| Processor:                                                                 | Intel Core i5-10210U(10th processor)                    |
| Storage:                                                                   | 8GB/ 16GB DDRD4 (4th high frequency)                    |
| Graphics Card: Gaming MX 250 2GB Discret Graphics Card                     |                                                         |
| Craft:                                                                     | CNC Made                                                |
| Touch Panel: Full Coverage Glass Touch Panel                               |                                                         |
| Resolution:                                                                | 4K IPS Solid Screen(3840*2160)                          |
| Camera:                                                                    | 720P 1million HDR Camera                                |
| Screen :                                                                   | Support 180° metal rotation angle/ 180° screen rotation |
| Unlock :                                                                   | Password/Fingerprint(Support 10 Points)                 |
| Internet Connection: 50HGz+2.40GHz Double Frequency<br>WIFI/ Bluetooth 5.0 |                                                         |
| Battery :                                                                  | 51467 mAh                                               |
| Power :                                                                    | 65W Adapter                                             |
| System :                                                                   | Windows 10 Family Version                               |
| Port:                                                                      | 3xType-C, 3.5mm Earphone, 2*3.0 USB,<br>SD Card Reader  |
| Speaker:                                                                   | Double Stereo Sound Speaker                             |
| Specification: H 1.65cm*W21.85cm*L32.37cm, 1.45KG                          |                                                         |