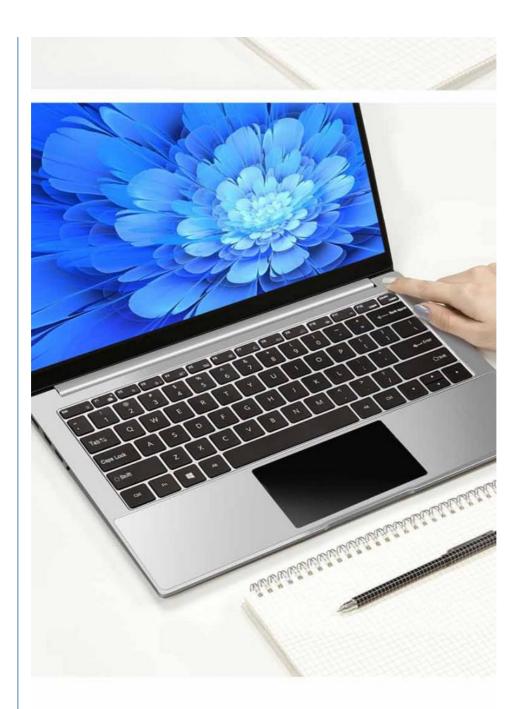

# Fn+F11 Business 180° Rotation

Press Fn+F11 to shift screen, 180° rotation to share information without moving your computer