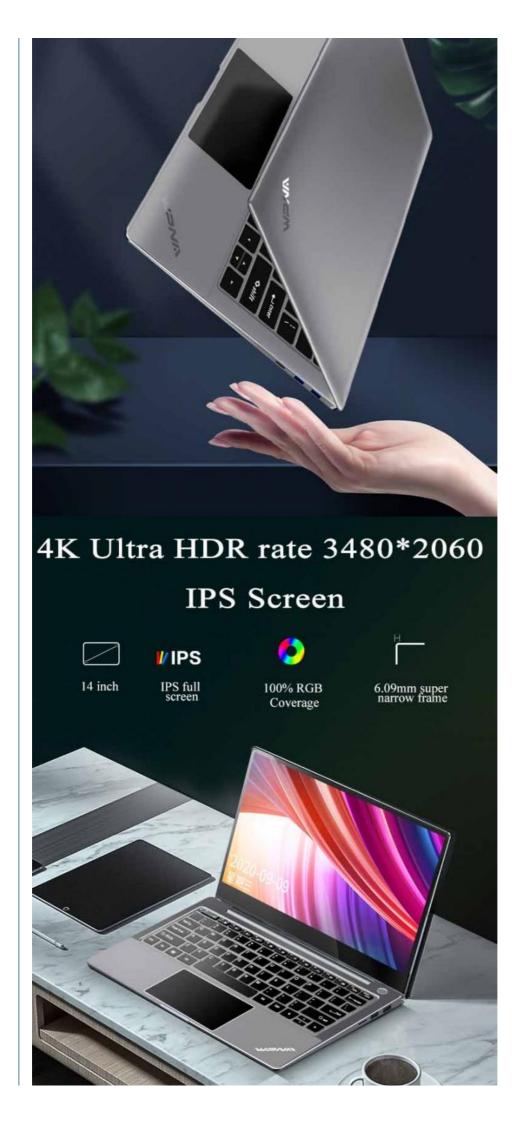

# PRODUCT PARAMETER

| Model:                                                                     | Wpna Book Y400                                          |
|----------------------------------------------------------------------------|---------------------------------------------------------|
| Processor:                                                                 | Intel Core i5-10210U(10th processor)                    |
| Storage:                                                                   | 8GB/ 16GB DDRD4 (4th high frequency)                    |
| Graphics Card: Gaming MX 250 2GB Discret Graphics Card                     |                                                         |
| Craft:                                                                     | CNC Made                                                |
| Touch Panel: Full Coverage Glass Touch Panel                               |                                                         |
| Resolution:                                                                | 4K IPS Solid Screen(3840*2160)                          |
| Camera:                                                                    | 720P 1million HDR Camera                                |
| Screen :                                                                   | Support 180° metal rotation angle/ 180° screen rotation |
| Unlock :                                                                   | Password/Fingerprint(Support 10 Points)                 |
| Internet Connection: 50HGz+2.40GHz Double Frequency<br>WIFI/ Bluetooth 5.0 |                                                         |
| Battery :                                                                  | 51467 mAh                                               |
| Power :                                                                    | 65W Adapter                                             |
| System :                                                                   | Windows 10 Family Version                               |
| Port:                                                                      | 3xType-C, 3.5mm Earphone, 2*3.0 USB,<br>SD Card Reader  |
| Speaker:                                                                   | Double Stereo Sound Speaker                             |
| Specification: H 1.65cm*W21.85cm*L32.37cm, 1.45KG                          |                                                         |