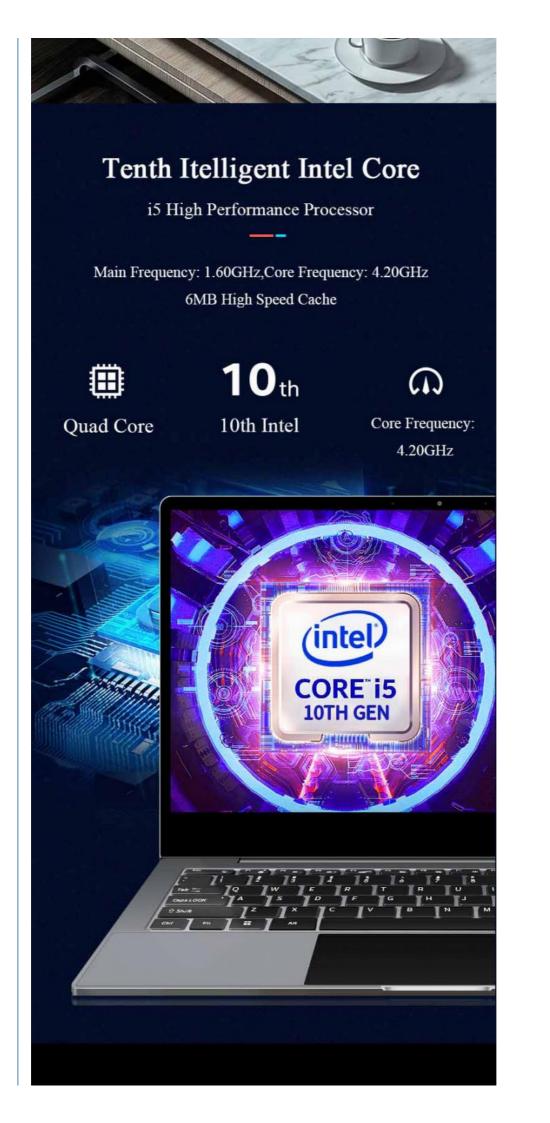

# PRODUCT PARAMETER

| Model:                                                                     | Wpna Book Y400                                          |
|----------------------------------------------------------------------------|---------------------------------------------------------|
| Processor:                                                                 | Intel Core i5-10210U(10th processor)                    |
| Storage:                                                                   | 8GB/ 16GB DDRD4 (4th high frequency)                    |
| Graphics Card: Gaming MX 250 2GB Discret Graphics Card                     |                                                         |
| Craft:                                                                     | CNC Made                                                |
| Touch Panel: Full Coverage Glass Touch Panel                               |                                                         |
| Resolution:                                                                | 4K IPS Solid Screen(3840*2160)                          |
| Camera:                                                                    | 720P 1million HDR Camera                                |
| Screen :                                                                   | Support 180° metal rotation angle/ 180° screen rotation |
| Unlock :                                                                   | Password/Fingerprint(Support 10 Points)                 |
| Internet Connection: 50HGz+2.40GHz Double Frequency<br>WIFI/ Bluetooth 5.0 |                                                         |
| Battery :                                                                  | 51467 mAh                                               |
| Power :                                                                    | 65W Adapter                                             |
| System :                                                                   | Windows 10 Family Version                               |
| Port:                                                                      | 3xType-C, 3.5mm Earphone, 2*3.0 USB,<br>SD Card Reader  |
| Speaker:                                                                   | Double Stereo Sound Speaker                             |
| Specification: H 1.65cm*W21.85cm*L32.37cm, 1.45KG                          |                                                         |