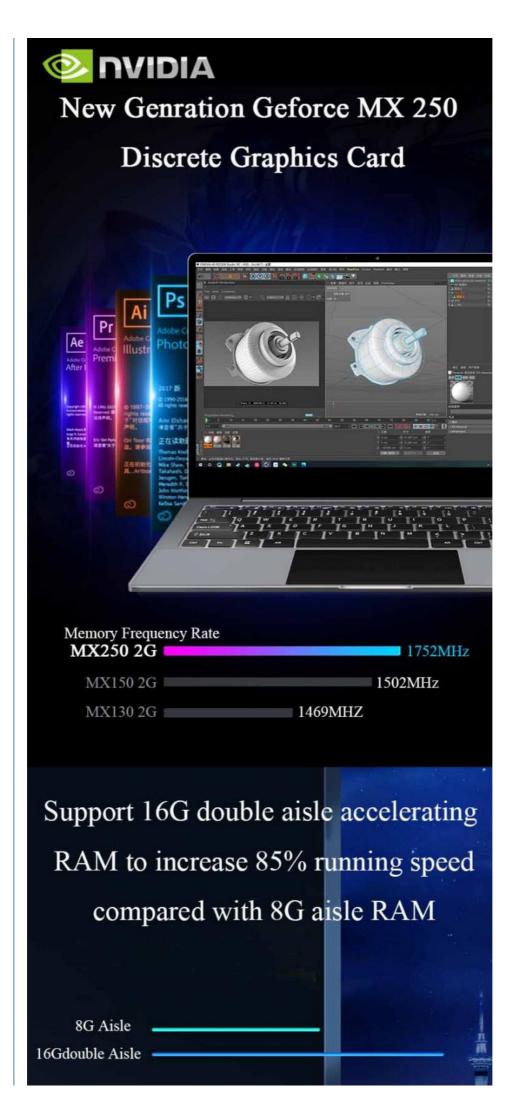

# PRODUCT PARAMETER

| Model:                                                                     | Wpna Book Y400                                          |
|----------------------------------------------------------------------------|---------------------------------------------------------|
| Processor:                                                                 | Intel Core i5-10210U(10th processor)                    |
| Storage:                                                                   | 8GB/ 16GB DDRD4 (4th high frequency)                    |
| Graphics Card: Gaming MX 250 2GB Discret Graphics Card                     |                                                         |
| Craft:                                                                     | CNC Made                                                |
| Touch Panel: Full Coverage Glass Touch Panel                               |                                                         |
| Resolution:                                                                | 4K IPS Solid Screen(3840*2160)                          |
| Camera:                                                                    | 720P 1million HDR Camera                                |
| Screen :                                                                   | Support 180° metal rotation angle/ 180° screen rotation |
| Unlock :                                                                   | Password/Fingerprint(Support 10 Points)                 |
| Internet Connection: 50HGz+2.40GHz Double Frequency<br>WIFI/ Bluetooth 5.0 |                                                         |
| Battery :                                                                  | 51467 mAh                                               |
| Power :                                                                    | 65W Adapter                                             |
| System :                                                                   | Windows 10 Family Version                               |
| Port:                                                                      | 3xType-C, 3.5mm Earphone, 2*3.0 USB,<br>SD Card Reader  |
| Speaker:                                                                   | Double Stereo Sound Speaker                             |
| Specification: H 1.65cm*W21.85cm*L32.37cm, 1.45KG                          |                                                         |

# **Optional Configurations**

**4K HDR Screen** 

Core i5-10210U / 16G / SDD512G / Graphics card MX250

Core i5-10210U / 8G / SSD128G / Graphics card MX250

Core i5-10210U / 8G / SSD512G / Graphics card MX250