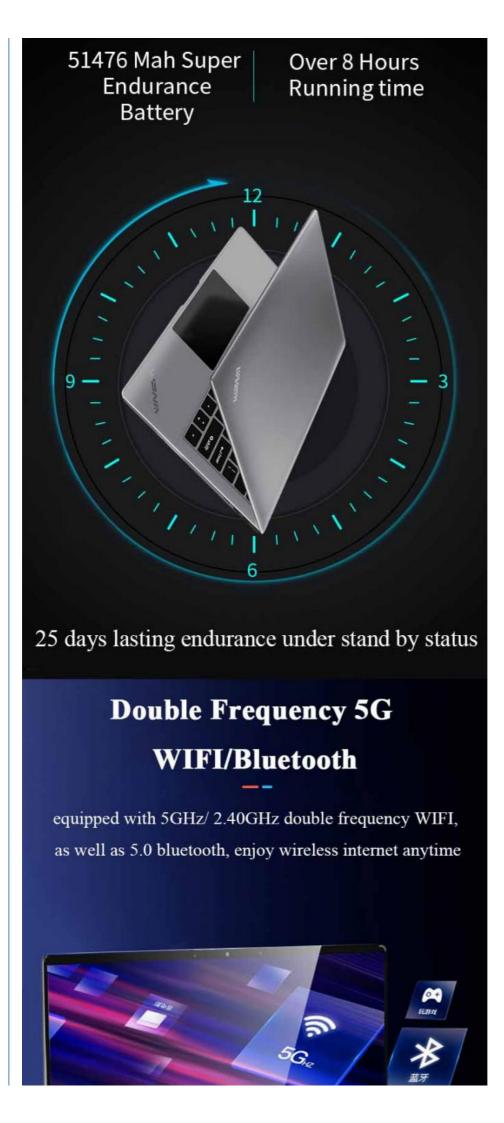

# PRODUCT PARAMETER

| Model:                                                                     | Wpna Book Y400                                          |
|----------------------------------------------------------------------------|---------------------------------------------------------|
| Processor:                                                                 | Intel Core i5-10210U(10th processor)                    |
| Storage:                                                                   | 8GB/ 16GB DDRD4 (4th high frequency)                    |
| Graphics Card: Gaming MX 250 2GB Discret Graphics Card                     |                                                         |
| Craft:                                                                     | CNC Made                                                |
| Touch Panel: Full Coverage Glass Touch Panel                               |                                                         |
| Resolution:                                                                | 4K IPS Solid Screen(3840*2160)                          |
| Camera:                                                                    | 720P 1million HDR Camera                                |
| Screen :                                                                   | Support 180° metal rotation angle/ 180° screen rotation |
| Unlock :                                                                   | Password/Fingerprint(Support 10 Points)                 |
| Internet Connection: 50HGz+2.40GHz Double Frequency<br>WIFI/ Bluetooth 5.0 |                                                         |
| Battery :                                                                  | 51467 mAh                                               |
| Power :                                                                    | 65W Adapter                                             |
| System :                                                                   | Windows 10 Family Version                               |
| Port:                                                                      | 3xType-C, 3.5mm Earphone, 2*3.0 USB,<br>SD Card Reader  |
| Speaker:                                                                   | Double Stereo Sound Speaker                             |
| Specification: H 1.65cm*W21.85cm*L32.37cm, 1.45KG                          |                                                         |