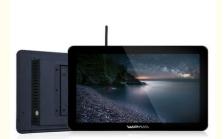

# INDUSTRIAL TOUCH **ALL-IN-ONE MACHINE**

Wall-mounted industrial touch all-in-one computer, perfect appearance, drop resistance and pressure resistance!

#### **Products Description**

This industrial computer supports wall-mounted installation, is equipped with a touch screen, has waterproof function, provides a variety of size options, and the configuration can be customized according to needs. It is suitable for a variety of industrial environments and meets the needs of efficient and stable operation.

Wall-mounted design: The industrial controller is wall-mounted to save space and facilitate deployment in limited working environments, especially suitable for factories, workshops and other places.

Touch screen: Equipped with a high sensitivity touch screen, the operation is intuitive and convenient, which improves the efficiency of human-computer interaction and is suitable for industrial scenarios that require quick response.