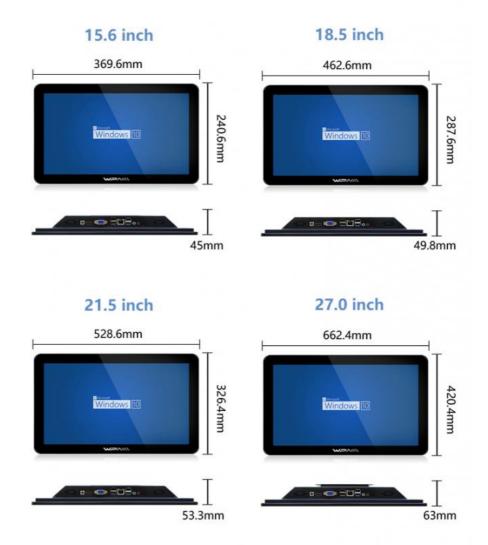

# PRODUCT SIZE DISPLAY DRAWING

. . .

NOTE: MANUAL MEASUREMENT CANNOT AVOID THE ERROR OF 1-2MM, PLEASE REFER TO THE ACTUAL PRODUCT!

#### **Product Parameter**

| Product name   | Industrial Tablet PC                          |
|----------------|-----------------------------------------------|
| Size           | 15.6/18.5/21.5/23.6/27inch or as you required |
| Overall weight | 3-7KG                                         |
| CPU            | INTEL/AMD                                     |
| GPU            | Intel HD Graphics                             |
| RAM            | 4/8/16/32 GB                                  |
| 1              | 64/128/256/512GB/1TB/2TB                      |
| HDMI port      | HDMI support 1080P60Hz 2K 60Hz 4K 30Hz        |
| VGA port       | VGA support 1080P                             |
| COM port       | One or more than two (optional)               |
| Enclosure      | The power adapter x1                          |
|                | Standard configuration                        |
|                | power cord x1                                 |