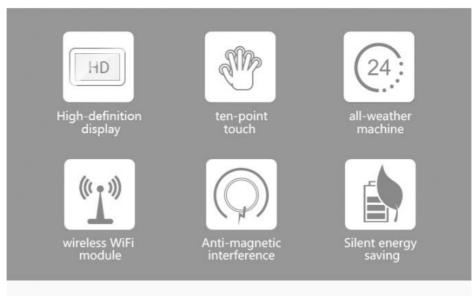

#### **Technology**

Structural design: It adopts industrial-grade reinforced design, with dustproof, waterproof, shockproof, anti-electromagnetic interference and other characteristics, and can adapt to harsh industrial environments.

Display technology: High-brightness, wide-viewing angle LCD display, support touch operation, optional resistive or capacitive touch screen.

Processor platform: Equipped with high-performance, low-power processors, such as Intel Core i series, Celeron, Atom or ARM architecture processors.

Operating system: Supports mainstream operating systems such as Windows, Linux, Android, etc. to meet different application requirements.

Interface configuration: Provides a wealth of industrial interfaces, such as RS232/485, USB, LAN, GPIO, VGA/HDMI, etc., to facilitate device connection.

Expansion capability: Supports a variety of expansion modules, such as PCI/PCIe, Mini-PCIe, M.2, etc., and can expand functions such as 4G, WiFi, GPS, etc.