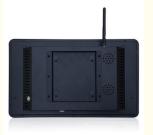

#### **Products Description**

This industrial computer supports wall-mounted installation, is equipped with a touch screen, has waterproof function, provides a variety of size options, and the configuration can be customized according to needs. It is suitable for a variety of industrial environments and meets the needs of efficient and stable operation.

Wall-mounted design: The industrial controller is wall-mounted to save space and facilitate deployment in limited working environments, especially suitable for factories, workshops and other places.

Touch screen: Equipped with a high sensitivity touch screen, the operation is intuitive and convenient, which improves the efficiency of human-computer interaction and is suitable for industrial scenarios that require quick response.