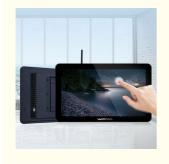

#### Touch screen:

high-sensitivity touch, convenient operation, and improved human-computer interaction efficiency.

Wall-mounted design: The industrial controller is wall-mounted to save space and facilitate deployment in limited working environments, especially suitable for factories, workshops and other places.

Touch screen: Equipped with a high sensitivity touch screen, the operation is intuitive and convenient, which improves the efficiency of human-computer interaction and is suitable for industrial scenarios that require quick response.