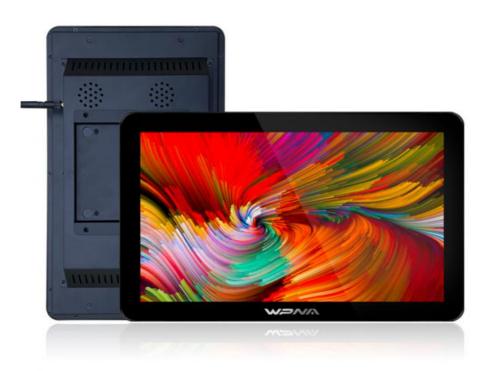

# INDUSTRIAL TOUCH **ALL-IN-ONE MACHINE**

Wall-mounted industrial touch all-in-one computer, perfect appearance, drop resistance and pressure resistance!

Display technology: High-brightness, wide-viewing angle LCD display, support touch operation, optional resistive or capacitive touch screen.

Processor platform: Equipped with high-performance, low-power processors, such as Intel Core i series, Celeron, Atom or ARM architecture processors.