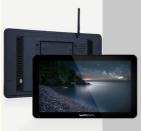

# INDUSTRIAL TOUCH **ALL-IN-ONE MACHINE**

Wall-mounted industrial touch all-in-one computer, perfect appearance, drop resistance and pressure resistance!

#### **Products Description**

This industrial computer supports wall-mounted installation, is equipped with a touch screen, has waterproof function, provides a variety of size options, and the configuration can be customized according to needs. It is suitable for a variety of industrial environments and meets the needs of efficient and stable operation.

Wall-mounted design: The industrial controller is wall-mounted to save space and facilitate deployment in limited working environments, especially suitable for factories, workshops and other places.

Touch screen: Equipped with a high sensitivity touch screen, the operation is intuitive and convenient, which improves the efficiency of human-computer interaction and is suitable for industrial scenarios that require quick response.