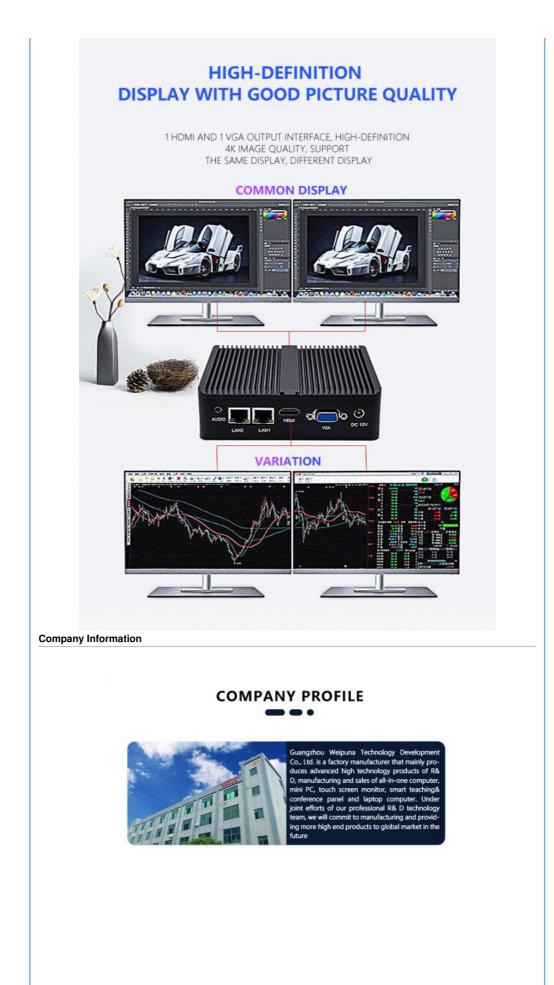

and AI training kits.

E-sports entertainment base station - host game streaming center, supports multi-screen display and live streaming integration.

Industrial edge node - IoT data preprocessing terminal, with anti-seismic and dustproof design adapted to harsh environments.

## Theory

Through a highly integrated modular design, the Mini host condenses the computing unit, storage system and expansion interface into an extremely compact architecture, adopts passive cooling and intelligent power consumption management technology to achieve silent operation, combines standardized interconnection protocols to realize multi-functional expansion, and completes full-function computing in a miniaturized form, while supporting flexible scenario-based deployment and ecological collaboration.





# INSIDE COMPANY



PRODUCTION PROCESS



# OUR CERTIFICATES



Packing and Shipping

|               | sitC                                                                                                                                                                                                                                                                                                                                                                                                                                                                                                            |                |                                                                                                                     | 2 10 - 1 - 1 - 1 - 1 - 1 - 1 - 1 - 1 - 1 |
|---------------|-