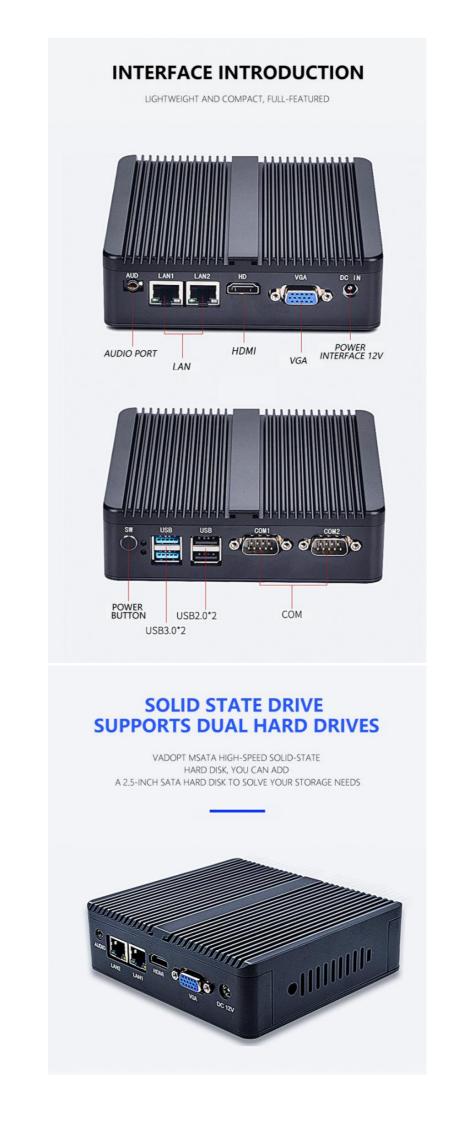

### **Product Parameter**

| Model Number          | HW-N26C                                   |
|-----------------------|-------------------------------------------|
| CPU                   | N2840/N2940/J1800/J1900/J4125             |
| Memory                | 4G/8G/16G/32G(optional)                   |
| hard disk             | 64G/128G/256G/512G/1TB(optional)          |
| Operating System      | Windows 7/Windows 8/Windows 10/Linux      |
| front panel ports     | 2*LAN,1*HDMI, 1* Power Switch,1*VGA,1*AUD |
| Backside ports        | 2*COM, 2*USB3.0,2*USB2.0,1*SW             |
| Output                | DC 12V~19V/5A                             |
| Operating Temperature | 0/70 Centigrade(32F~140F)                 |
| Storage Temperature   | -20/+85 Centigrade                        |
| Relative Humidity     | 0%~90% (non-condensing)                   |
| Size                  | 200*180*80mm                              |
| Weight                | 1.5KG                                     |
|                       |                                           |