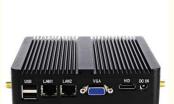

### **Product Parameter**

| Model Number          | HW-N26C                                   |
|-----------------------|-------------------------------------------|
| CPU                   | N2840/N2940/J1800/J1900/J4125             |
| Memory                | 4G/8G/16G/32G(optional)                   |
| hard disk             | 64G/128G/256G/512G/1TB(optional)          |
| Operating System      | Windows 7/Windows 8/Windows 10/Linux      |
| front panel ports     | 2*LAN,1*HDMI, 1* Power Switch,1*VGA,1*AUD |
| Backside ports        | 2*COM, 2*USB3.0,2*USB2.0,1*SW             |
| Output                | DC 12V~19V/5A                             |
| Operating Temperature | 0/70 Centigrade(32F~140F)                 |
| Storage Temperature   | -20/+85 Centigrade                        |
| Relative Humidity     | 0%~90% (non-condensing)                   |
| Size                  | 200*180*80mm                              |
| Weight                | 1.5KG                                     |
|                       |                                           |