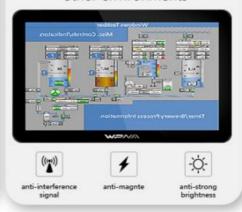

#### ANTI-INTERFERENCE, STABLE OPERATING

Comply with EMC anti-electromagnetic interference standards and adapt to various industrial sites Outdoor signal interference and other environments