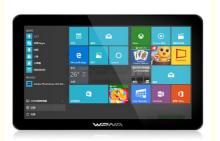

## 17 19 21.5 Inch IP65 Dust Proof Touch Screen Panel PC For Bus Metro Station And Park

## 17 19 21.5 Inch Ip65 Dust-proof Embedded Capacitive Industrial Touch Screen Panel Pc Used In Bus Metro Station And Park

MOQ is 1. The price is for 21.5 inch industrial touch monitor(display), if you need android Os or wins OS, or other demands, pls chat with us. We have 8 years of experience in customizing machines for customers, with strong customization capabilities, Welcome your consultation. Tell me your needs. Price can be negotiated