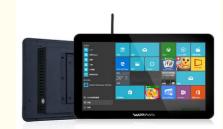

# INDUSTRIAL TOUCH ALL-IN-ONE MACHINE

Wall-mounted industrial touch all-in-one computer, perfect appearance, drop resistance and pressure resistance!

## PORTS SURFACE

Rich equipment interface, support expansion and installation and special interface customization, please contact customer service for details

NOTE: THE CONFIGURATION OF DIFFERENT INTERFACES MAY BE DIFFERENT, PLEASE REFER TO THE ACTUAL RECEIVED