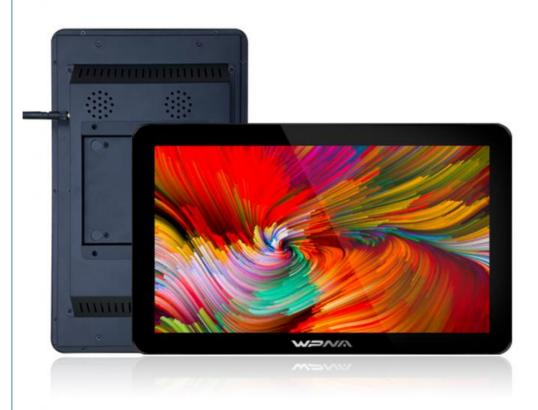

# INDUSTRIAL TOUCH ALL-IN-ONE MACHINE

Wall-mounted industrial touch all-in-one computer, perfect appearance, drop resistance and pressure resistance!

#### HD LED SCREENWONDERFUL VIEW

Industrial control high-definition A-gauge screen, refusing to flash screen, showing excellent picture quality, full display picture and gorgeous color, It has the characteristics of high resolution, high contrast and high brightness

## TEN-POINT TOUCH CONTROL AT WILL

Using the original touch screen, the resolution is high, the response is more sensitive, there is no blind spot and the experience is uperior. The surface has smooth and matte treatment and high stability.