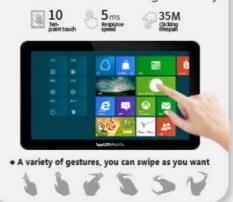

## SCREEN AND TOUCH

## TEN-POINT TOUCH CONTROL AT WILL

Using the original touch screen, the resolution is high, the response is more sensitive, there is no blind spot and the experience is uperior. The surface has smooth and matte treatment and high stability.