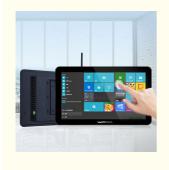

## TEN-POINT TOUCH CONTROL AT WILL

Using the original touch screen, the resolution is high, the response is more sensitive, there is no blind spot and the experience is uperior. The surface has smooth and matte treatment and high stability.