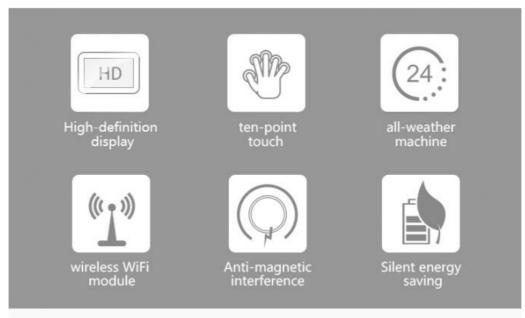

#### HD LED SCREENWONDERFUL VIEW

Industrial control high-definition A-gauge screen, refusing to flash screen, showing excellent picture quality, full display picture and gorgeous color, It has the characteristics of high resolution, high contrast and high brightness

## TEN-POINT TOUCH CONTROL AT WILL

Using the original touch screen, the resolution is high, the response is more sensitive, there is no blind spot and the experience is uperior. The surface has smooth and matte treatment and high stability.

#### CONTINOUS RUNNING OF 24 HRS

With 7 \* 24 hours long-term continuous operation platform capability, provide a stable working environment, through the BIOS Power-on and power-on function can be set, which can still run stably in unstable environment

#### ANTI-INTERFERENCE, STABLE OPERATING

Comply with EMC anti-electromagnetic interference standards and adapt to various industrial sites Outdoor signal interference and other environments