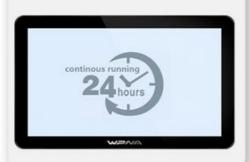

## STANDBY AND RUNNING

#### CONTINOUS RUNNING OF 24 HRS

With 7 \* 24 hours long-term continuous operation platform capability, provide a stable working environment, through the BIOS Power-on and power-on function can be set, which can still run stably in unstable environment