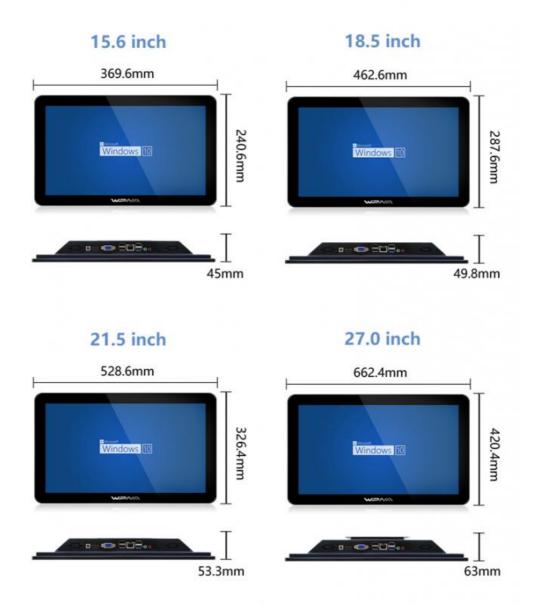

## PRODUCT SIZE DISPLAY DRAWING

000

NOTE: MANUAL MEASUREMENT CANNOT AVOID THE ERROR OF 1-2MM, PLEASE REFER TO THE ACTUAL PRODUCT!