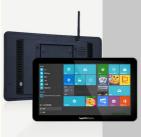

# INDUSTRIAL TOUCH ALL-IN-ONE MACHINE

Wall-mounted industrial touch all-in-one computer, perfect appearance, drop resistance and pressure resistance!