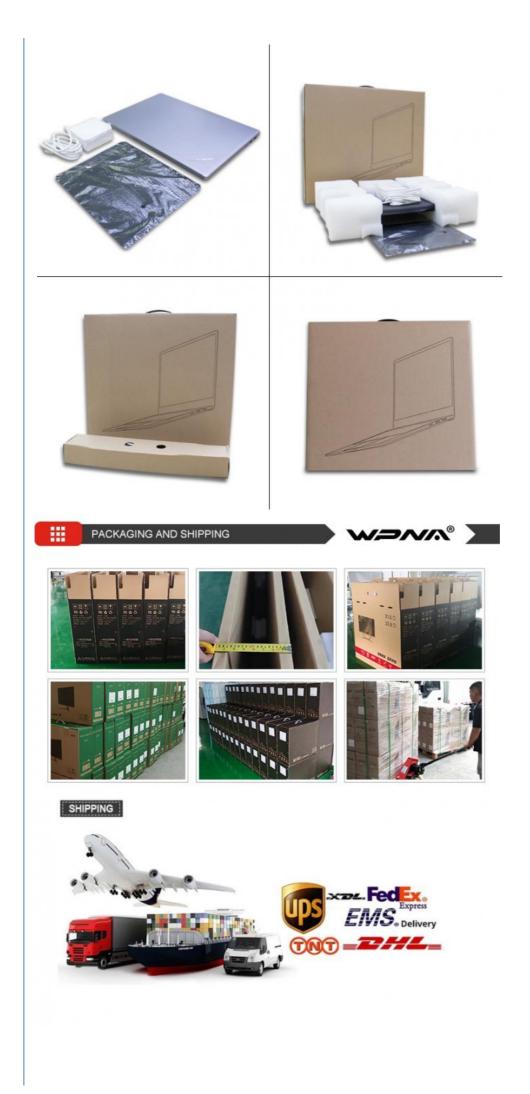

Core i7-10610U / 8G / SSD512G / Graphics card MX250

Core i7-10610U / 16G / SSD521G / Graphics card MX250

Core i7-10610U / 8G / SSD256G / Graphics card MX250

**Detailed Images** 