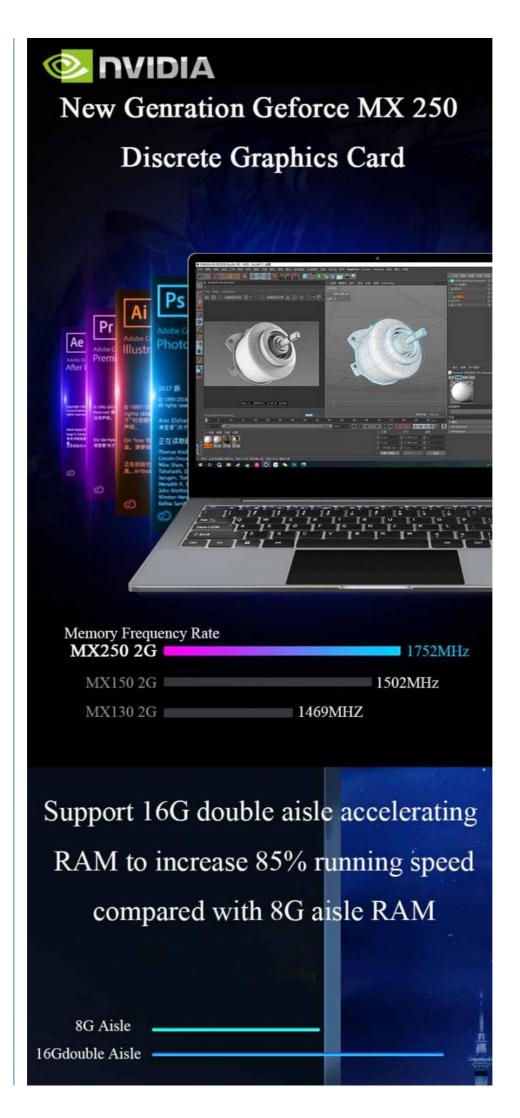

# PRODUCT PARAMETER

| Model:                                                                     | Wpna Book Y400                                          |
|----------------------------------------------------------------------------|---------------------------------------------------------|
| Processor:                                                                 | Intel Core i5-10210U(10th processor)                    |
| Storage:                                                                   | 8GB/ 16GB DDRD4 (4th high frequency)                    |
| Graphics Card: Gaming MX 250 2GB Discret Graphics Card                     |                                                         |
| Craft:                                                                     | CNC Made                                                |
| Touch Panel: Full Coverage Glass Touch Panel                               |                                                         |
| Resolution:                                                                | 4K IPS Solid Screen(3840*2160)                          |
| Camera:                                                                    | 720P 1million HDR Camera                                |
| Screen :                                                                   | Support 180° metal rotation angle/ 180° screen rotation |
| Unlock :                                                                   | Password/Fingerprint(Support 10 Points)                 |
| Internet Connection: 50HGz+2.40GHz Double Frequency<br>WIFI/ Bluetooth 5.0 |                                                         |
| Battery :                                                                  | 51467 mAh                                               |
| Power :                                                                    | 65W Adapter                                             |
| System :                                                                   | Windows 10 Family Version                               |
| Port:                                                                      | 3xType-C, 3.5mm Earphone, 2*3.0 USB,<br>SD Card Reader  |
| Speaker:                                                                   | Double Stereo Sound Speaker                             |
| Specification: H 1.65cm*W21.85cm*L32.37cm, 1.45KG                          |                                                         |