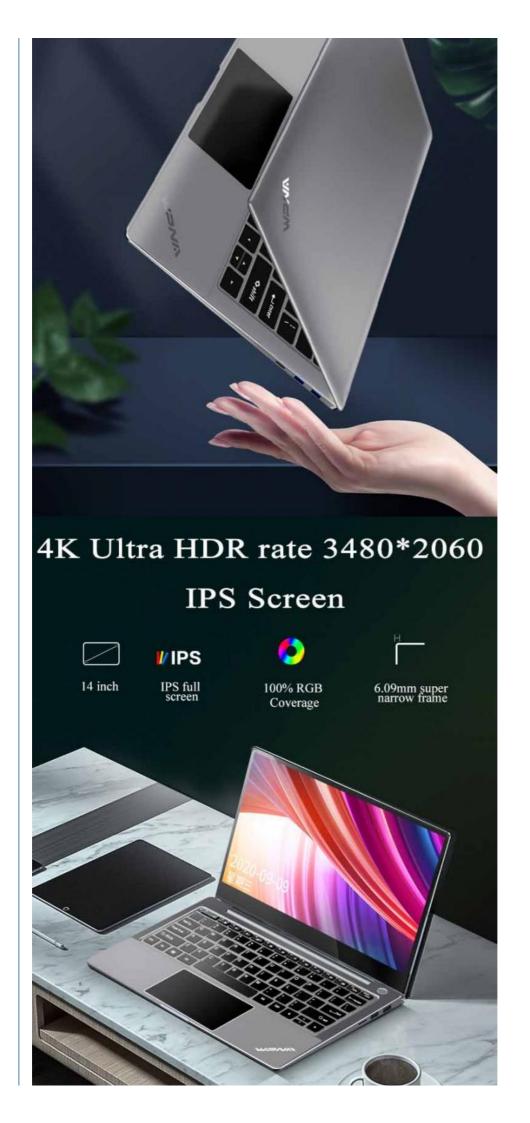

# PRODUCT PARAMETER

| Model:                                                                     | Wpna Book Y400                                          |
|----------------------------------------------------------------------------|---------------------------------------------------------|
| Processor:                                                                 | Intel Core i5-10210U(10th processor)                    |
| Storage:                                                                   | 8GB/ 16GB DDRD4 (4th high frequency)                    |
| Graphics Card: Gaming MX 250 2GB Discret Graphics Card                     |                                                         |
| Craft:                                                                     | CNC Made                                                |
| Touch Panel: Full Coverage Glass Touch Panel                               |                                                         |
| Resolution:                                                                | 4K IPS Solid Screen(3840*2160)                          |
| Camera:                                                                    | 720P 1million HDR Camera                                |
| Screen :                                                                   | Support 180° metal rotation angle/ 180° screen rotation |
| Unlock :                                                                   | Password/Fingerprint(Support 10 Points)                 |
| Internet Connection: 50HGz+2.40GHz Double Frequency<br>WIFI/ Bluetooth 5.0 |                                                         |
| Battery :                                                                  | 51467 mAh                                               |
| Power :                                                                    | 65W Adapter                                             |
| System :                                                                   | Windows 10 Family Version                               |
| Port:                                                                      | 3xType-C, 3.5mm Earphone, 2*3.0 USB,<br>SD Card Reader  |
| Speaker:                                                                   | Double Stereo Sound Speaker                             |
| Specification: H 1.65cm*W21.85cm*L32.37cm, 1.45KG                          |                                                         |

# **CNC Craft** light and slim body, easy to carry

Application of CNC craft, flwaless metal appearance design1.45kg weight, 13mm thickness 6.09mm super narrow screen frame

**Company Information** 