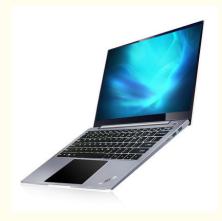

# Laptops Customized 14 inch Notebook Ultra Mini Portable PC Camera Status Ddr Ram Computer Gaming i5 i7

Product Description

**Product Show** 

<u>Enc ε) [<sup>1</sup> σ] [<sup>2</sup> σ] [<sup>3</sup> σ] [<sup>4</sup> σ] [<sup>5</sup> Β] [<sup>6</sup> ε] [<sup>7</sup> σ] [<sup>6</sup> σ] [<sup>6</sup> <sub>→</sub>] [<sup>6</sup>] σ] [<sup>6</sup>] <sup>2</sup> μ<sub>mb</sub>)<sup>(1</sup> m<sub>mb</sub>)<sup>(1</sup> m<sub>mb</sub>)<sup></u></sup> **© # \$ % ^ &**  ( ) 2 3 4 5 6 7 8 9 0 -]\_\_\_\_\_ ][¦ Teb ≒ Q W P ľ 0  $\left| \right|^{1}$ E R T Y ) { [  $\mathbb{R}$ Caps Look D G +--+Er z v в N м **∆**Shift ? á Shift Ctri Fn Alt IPNIP

# PRODUCT PARAMETER

| Model:                                                                     | Wpna Book Y400                                          |
|----------------------------------------------------------------------------|---------------------------------------------------------|
| Processor:                                                                 | Intel Core i5-10210U(10th processor)                    |
| Storage:                                                                   | 8GB/ 16GB DDRD4 (4th high frequency)                    |
| Graphics Card: Gaming MX 250 2GB Discret Graphics Card                     |                                                         |
| Craft:                                                                     | CNC Made                                                |
| Touch Panel: Full Coverage Glass Touch Panel                               |                                                         |
| Resolution:                                                                | 4K IPS Solid Screen(3840*2160)                          |
| Camera:                                                                    | 720P 1million HDR Camera                                |
| Screen :                                                                   | Support 180° metal rotation angle/ 180° screen rotation |
| Unlock :                                                                   | Password/Fingerprint(Support 10 Points)                 |
| Internet Connection: 50HGz+2.40GHz Double Frequency<br>WIFI/ Bluetooth 5.0 |                                                         |
| Battery :                                                                  | 51467 mAh                                               |
| Power :                                                                    | 65W Adapter                                             |
| System :                                                                   | Windows 10 Family Version                               |
| Port:                                                                      | 3xType-C, 3.5mm Earphone, 2*3.0 USB,<br>SD Card Reader  |
| Speaker:                                                                   | Double Stereo Sound Speaker                             |
| Specification: H 1.65cm*W21.85cm*L32.37cm, 1.45KG                          |                                                         |