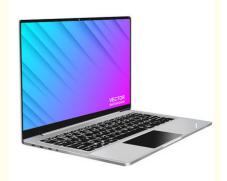

# Laptops Customized 14 inch Notebook Ultra Mini Portable PC Camera Status Ddr Ram Computer Gaming i5 i7

Product Description

**Product Show** 

<u>Enc ε) [<sup>1</sup> σ] [<sup>2</sup> σ] [<sup>3</sup> σ] [<sup>4</sup> σ] [<sup>5</sup> Β] [<sup>6</sup> ε] [<sup>7</sup> σ] [<sup>6</sup> σ] [<sup>6</sup> <sub>→</sub>] [<sup>6</sup>] σ] [<sup>6</sup>] <sup>2</sup> μ<sub>mb</sub>)<sup>(1</sup> m<sub>mb</sub>)<sup>(1</sup> m<sub>mb</sub>)<sup></u></sup> **© # \$ % ^ &**  ( ) 2 3 4 5 6 7 8 9 0 -]\_\_\_\_\_ ][¦ Teb ≒ Q W P ľ 0  $\left| \right|^{1}$ E R T Y ) { [  $\mathbb{R}$ Caps Look D G +--+Er z v в N м **∆**Shift ? á Shift Ctri Fn Alt IPNIP

# PRODUCT PARAMETER

| Model:                                                                     | Wpna Book Y400                                          |
|----------------------------------------------------------------------------|---------------------------------------------------------|
| Processor:                                                                 | Intel Core i5-10210U(10th processor)                    |
| Storage:                                                                   | 8GB/ 16GB DDRD4 (4th high frequency)                    |
| Graphics Card: Gaming MX 250 2GB Discret Graphics Card                     |                                                         |
| Craft:                                                                     | CNC Made                                                |
| Touch Panel: Full Coverage Glass Touch Panel                               |                                                         |
| Resolution:                                                                | 4K IPS Solid Screen(3840*2160)                          |
| Camera:                                                                    | 720P 1million HDR Camera                                |
| Screen :                                                                   | Support 180° metal rotation angle/ 180° screen rotation |
| Unlock :                                                                   | Password/Fingerprint(Support 10 Points)                 |
| Internet Connection: 50HGz+2.40GHz Double Frequency<br>WIFI/ Bluetooth 5.0 |                                                         |
| Battery :                                                                  | 51467 mAh                                               |
| Power :                                                                    | 65W Adapter                                             |
| System :                                                                   | Windows 10 Family Version                               |
| Port:                                                                      | 3xType-C, 3.5mm Earphone, 2*3.0 USB,<br>SD Card Reader  |
| Speaker:                                                                   | Double Stereo Sound Speaker                             |
| Specification: H 1.65cm*W21.85cm*L32.37cm, 1.45KG                          |                                                         |