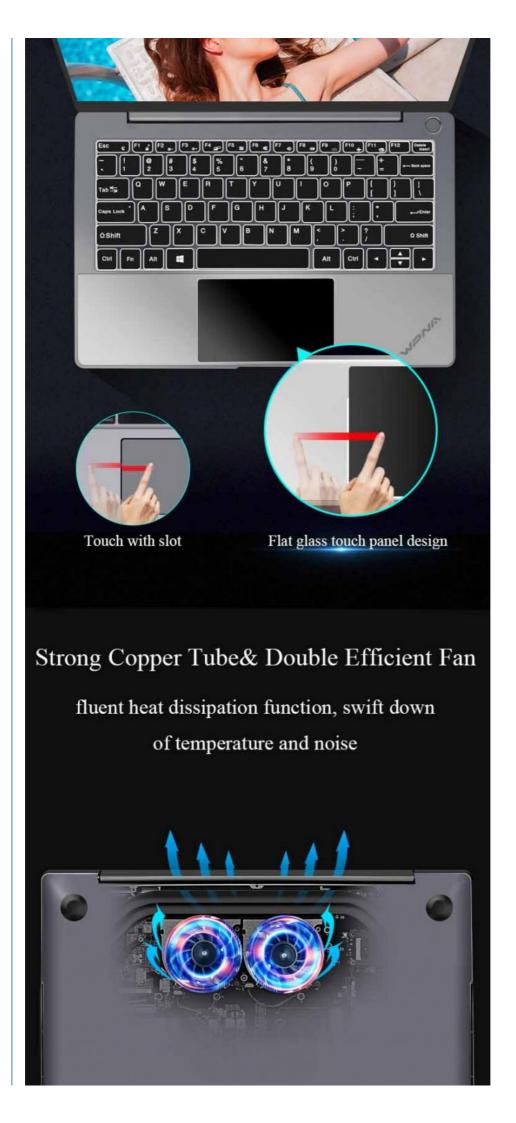

# Abundant Ports for Expansion

3 Type-C, 2 support 4k video output, all of them support super charge and data transmission, earphone, double 3.0USB and mini card reader)