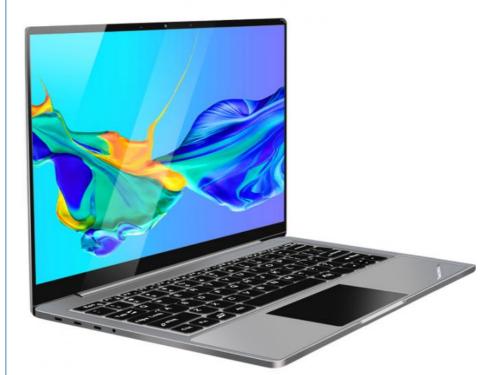

# Abundant Ports for Expansion

3 Type-C, 2 support 4k video output, all of them support super charge and data transmission, earphone, double 3.0USB and mini card reader)

# Fn+F11 Business 180° Rotation

Press Fn+F11 to shift screen, 180° rotation to share information without moving your computer

# **CNC Craft** light and slim body, easy to carry

Application of CNC craft, flwaless metal appearance design1.45kg weight, 13mm thickness 6.09mm super narrow screen frame

**Company Information** 