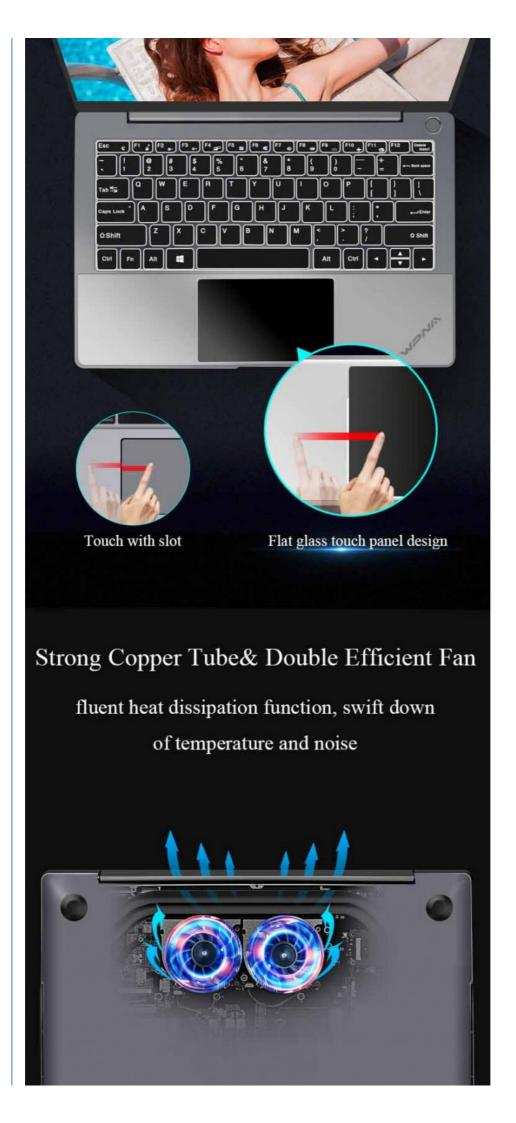

ics card MX250

Core i7-10610U / 16G / SSD256G / Graphics card MX250

Core i7-10610U / 8G / SSD128G / Graphics card MX250

Core i7-10610U / 8G / SSD512G / Graphics card MX250

Core i7-10610U / 16G / SSD521G / Graphics card MX250

Core i7-10610U / 8G / SSD256G / Graphics card MX250

**Detailed Images** 

# 



# Abundant Ports for Expansion

3 Type-C, 2 support 4k video output, all of them support super charge and data transmission, earphone, double 3.0USB and mini card reader)





## Fn+F11 Business 180° Rotation

Press Fn+F11 to shift screen, 180° rotation to share information without moving your computer

# **CNC Craft** light and slim body, easy to carry

Application of CNC craft, flwaless metal appearance design1.45kg weight, 13mm thickness 6.09mm super narrow screen frame























**Company Information** 

### **COMPANY PROFILE**

Guangzhou Weipuna Technology Development Co., Ltd. is a factory manufacturer that mainly produces advanced high technology products of R& D, manufacturing and sales of all-in-one computer, mini PC, touch screen monitor, smart teaching& conference panel and laptop computer. It is an integrity of factory and office with an area of over 2,000 square meters. Neat and huge work flow, well-trained and qualified staff enormously secure smooth and efficient production. Compared with traditional computer, our all-in-one computer and mini PC embody in obvious highlights of light weight, compact size, easy to carry, stable and powerful function, low consuming of electricity and radiation, healthy and friendly to environment. Our products