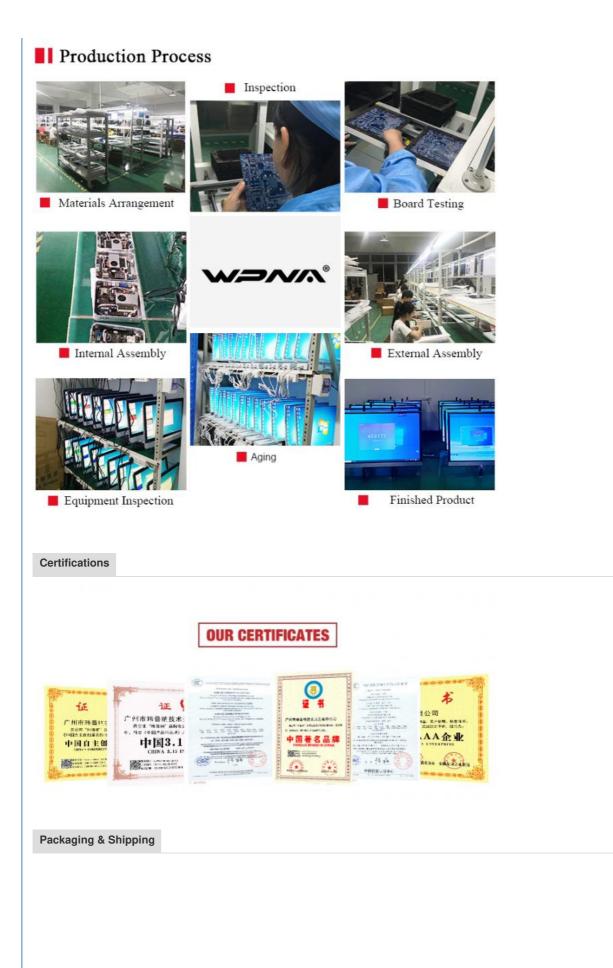

# PRODUCT PARAMETER

| Model:                                                                     | Wpna Book Y400                                          |
|----------------------------------------------------------------------------|---------------------------------------------------------|
| Processor:                                                                 | Intel Core i5-10210U(10th processor)                    |
| Storage:                                                                   | 8GB/ 16GB DDRD4 (4th high frequency)                    |
| Graphics Card: Gaming MX 250 2GB Discret Graphics Card                     |                                                         |
| Craft:                                                                     | CNC Made                                                |
| Touch Panel: Full Coverage Glass Touch Panel                               |                                                         |
| Resolution:                                                                | 4K IPS Solid Screen(3840*2160)                          |
| Camera:                                                                    | 720P 1million HDR Camera                                |
| Screen :                                                                   | Support 180° metal rotation angle/ 180° screen rotation |
| Unlock :                                                                   | Password/Fingerprint(Support 10 Points)                 |
| Internet Connection: 50HGz+2.40GHz Double Frequency<br>WIFI/ Bluetooth 5.0 |                                                         |
| Battery :                                                                  | 51467 mAh                                               |
| Power :                                                                    | 65W Adapter                                             |
| System :                                                                   | Windows 10 Family Version                               |
| Port:                                                                      | 3xType-C, 3.5mm Earphone, 2*3.0 USB,<br>SD Card Reader  |
| Speaker:                                                                   | Double Stereo Sound Speaker                             |
| Specification: H 1.65cm*W21.85cm*L32.37cm, 1.45KG                          |                                                         |