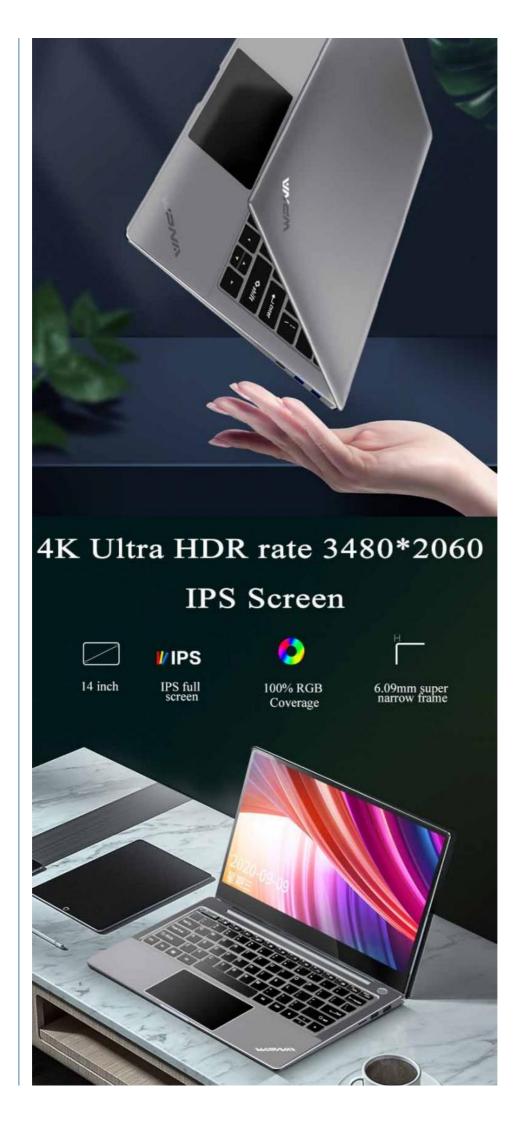

### **Product Specification**

- Warranty(Year):
- Display Ratio: 16:9 • Display Resolution: 3840\*2160 • Port: 2\*USB3.0 CN • Plugs Type: Yes • Package: For Business • Series: SSD+HDD • Hard Drive Type: • Graphics Card Brand: Intel • Body Material: Metal IPS • Panel Type: GDDR4 • Video Memory Type: • Operating System: Windows 10 • Feature: **Fingerprint Recognition** • Video Memory Capacity: 2gb

# PRODUCT PARAMETER

| Model:                                                                     | Wpna Book Y400                                          |
|----------------------------------------------------------------------------|---------------------------------------------------------|
| Processor:                                                                 | Intel Core i5-10210U(10th processor)                    |
| Storage:                                                                   | 8GB/ 16GB DDRD4 (4th high frequency)                    |
| Graphics Card: Gaming MX 250 2GB Discret Graphics Card                     |                                                         |
| Craft:                                                                     | CNC Made                                                |
| Touch Panel: Full Coverage Glass Touch Panel                               |                                                         |
| Resolution:                                                                | 4K IPS Solid Screen(3840*2160)                          |
| Camera:                                                                    | 720P 1million HDR Camera                                |
| Screen :                                                                   | Support 180° metal rotation angle/ 180° screen rotation |
| Unlock :                                                                   | Password/Fingerprint(Support 10 Points)                 |
| Internet Connection: 50HGz+2.40GHz Double Frequency<br>WIFI/ Bluetooth 5.0 |                                                         |
| Battery :                                                                  | 51467 mAh                                               |
| Power :                                                                    | 65W Adapter                                             |
| System :                                                                   | Windows 10 Family Version                               |
| Port:                                                                      | 3xType-C, 3.5mm Earphone, 2*3.0 USB,<br>SD Card Reader  |
| Speaker:                                                                   | Double Stereo Sound Speaker                             |
| Specification: H 1.65cm*W21.85cm*L32.37cm, 1.45KG                          |                                                         |

# **CNC Craft** light and slim body, easy to carry

Application of CNC craft, flwaless metal appearance design1.45kg weight, 13mm thickness 6.09mm super narrow screen frame

**Company Information** 