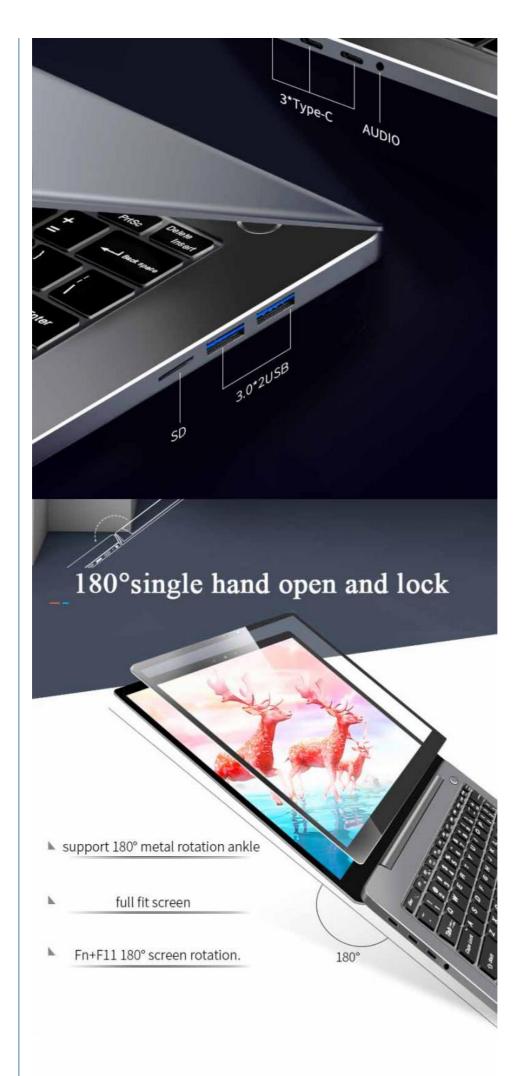

# Abundant Ports for Expansion

3 Type-C, 2 support 4k video output, all of them support super charge and data transmission, earphone, double 3.0USB and mini card reader)

## Fn+F11 Business 180° Rotation

Press Fn+F11 to shift screen, 180° rotation to share information without moving your computer