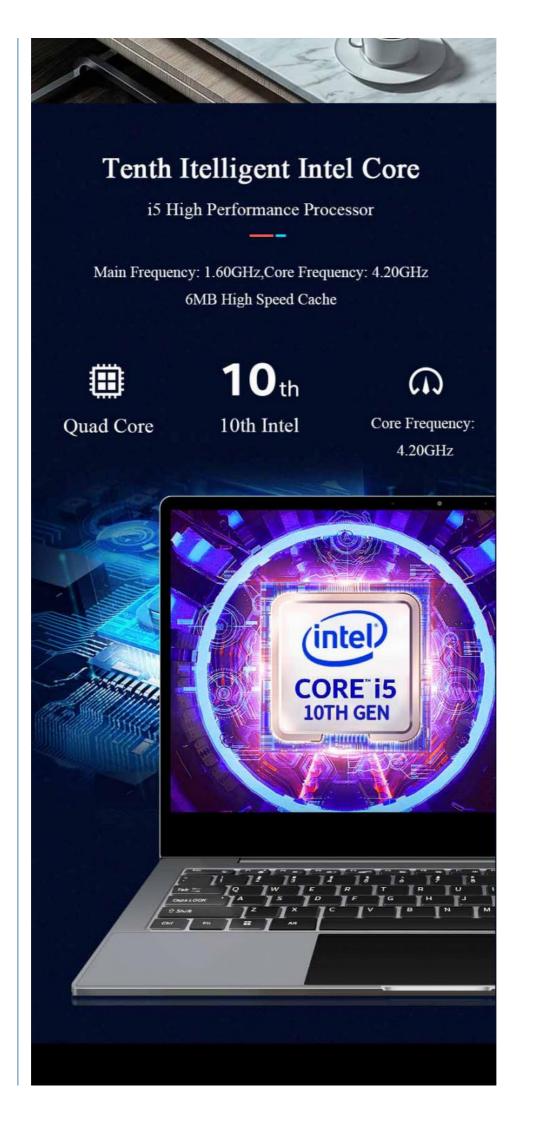

# PRODUCT PARAMETER

| Model:                                                                     | Wpna Book Y400                                          |
|----------------------------------------------------------------------------|---------------------------------------------------------|
| Processor:                                                                 | Intel Core i5-10210U(10th processor)                    |
| Storage:                                                                   | 8GB/ 16GB DDRD4 (4th high frequency)                    |
| Graphics Card: Gaming MX 250 2GB Discret Graphics Card                     |                                                         |
| Craft:                                                                     | CNC Made                                                |
| Touch Panel: Full Coverage Glass Touch Panel                               |                                                         |
| Resolution:                                                                | 4K IPS Solid Screen(3840*2160)                          |
| Camera:                                                                    | 720P 1million HDR Camera                                |
| Screen :                                                                   | Support 180° metal rotation angle/ 180° screen rotation |
| Unlock :                                                                   | Password/Fingerprint(Support 10 Points)                 |
| Internet Connection: 50HGz+2.40GHz Double Frequency<br>WIFI/ Bluetooth 5.0 |                                                         |
| Battery :                                                                  | 51467 mAh                                               |
| Power :                                                                    | 65W Adapter                                             |
| System :                                                                   | Windows 10 Family Version                               |
| Port:                                                                      | 3xType-C, 3.5mm Earphone, 2*3.0 USB,<br>SD Card Reader  |
| Speaker:                                                                   | Double Stereo Sound Speaker                             |
| Specification: H 1.65cm*W21.85cm*L32.37cm, 1.45KG                          |                                                         |

# **Optional Configurations**

**4K HDR Screen** 

Core i5-10210U / 16G / SDD512G / Graphics card MX250

Core i5-10210U / 8G / SSD128G / Graphics card MX250

Core i5-10210U / 8G / SSD512G / Graphics card MX250