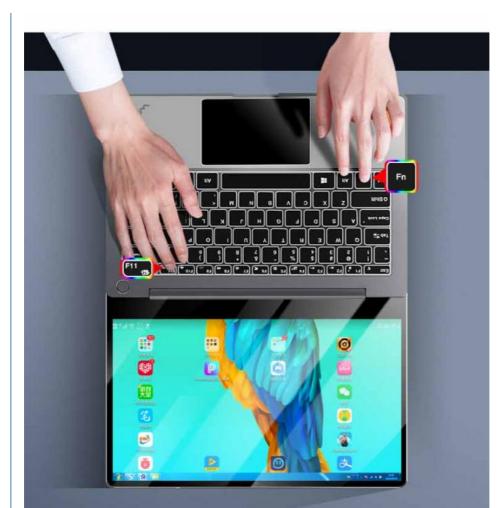

## Fn+F11 Business 180° Rotation

Press Fn+F11 to shift screen, 180° rotation to share information without moving your computer