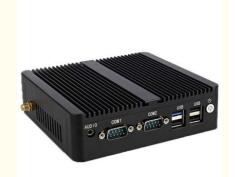

#### **Product Parameter**

| Model Number          | HW-N26C                                   |
|-----------------------|-------------------------------------------|
| CPU                   | N2840/N2940/J1800/J1900/J4125             |
| Memory                | 4G/8G/16G/32G(optional)                   |
| hard disk             | 64G/128G/256G/512G/1TB(optional)          |
| Operating System      | Windows 7/Windows 8/Windows 10/Linux      |
| front panel ports     | 2*LAN,1*HDMI, 1* Power Switch,1*VGA,1*AUD |
| Backside ports        | 2*COM, 2*USB3.0,2*USB2.0,1*SW             |
| Output                | DC 12V~19V/5A                             |
| Operating Temperature | 0/70 Centigrade(32F~140F)                 |
| Storage Temperature   | -20/+85 Centigrade                        |
| Relative Humidity     | 0%~90% (non-condensing)                   |
| Size                  | 200*180*80mm                              |
| Weight                | 1.5KG                                     |

### Highlight:

- Full Aluminum Alloy silver color shell, Exquisite production craft on outside design with high quality, slim design 173\*127\*39MM.
- Fanless system without cooling fan, no any noise, work as long as 24 hours.
- Low consumption TDP only 6W, save much energy and eco-friendly.
- Can stand up by free bracket or can be mounted back of monitor or wall.
- Support 2 HDMI display output synchronously.
- Two Kensington Lock holes let the device more safe in school, office, hotel, etc.