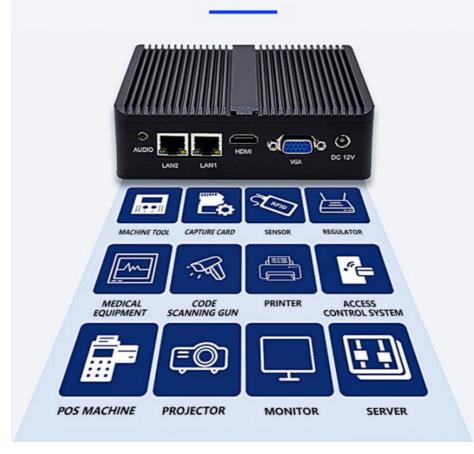

### **Application**

- 1. Family entertainment center: the mini host can be connected to a TV or monitor as a family audio-visual center, supporting 4K video playback, streaming services and game entertainment to meet the diverse needs of the family.
- 2. Office productivity tools: suitable for small office or remote office, support multi-tasking, document editing, video conferencing, etc., compact size and powerful performance, enhance work efficiency.
- 3. digital signage and advertising machine: in shopping malls, hotels and other public places, the mini host can be used to drive digital signage, play advertising, navigation information or real-time data, space-saving and easy to maintain.
- 4. education and training: mini mainframe can be used in classrooms or training centers to support multimedia teaching, online courses and virtual labs, providing flexible learning tools for students and teachers.
- 5. Industrial control and IoT: In industrial environments, the mini mainframe can be used as a control center, connecting sensors and devices to achieve data acquisition, monitoring and automation control.
- 6. Portable Workstation: Suitable for designers, programmers and other users who need high-performance computing, the mini mainframe is easy to carry and can be used to set up an efficient work environment anytime and anywhere.

- 7. Home server and storage: The mini host can be configured as a home server for file storage, media sharing or smart home control, providing private cloud services.
- 8. Medical and Health: In the medical field, the mini host can be used for medical equipment control, medical record management or remote diagnosis to enhance the efficiency and accuracy of medical services.