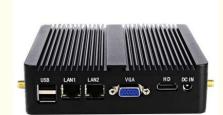

#### **Product Parameter**

| Model Number          | HW-N26C                                   |
|-----------------------|-------------------------------------------|
| CPU                   | N2840/N2940/J1800/J1900/J4125             |
| Memory                | 4G/8G/16G/32G(optional)                   |
| hard disk             | 64G/128G/256G/512G/1TB(optional)          |
| Operating System      | Windows 7/Windows 8/Windows 10/Linux      |
| front panel ports     | 2*LAN,1*HDMI, 1* Power Switch,1*VGA,1*AUD |
| Backside ports        | 2*COM, 2*USB3.0,2*USB2.0,1*SW             |
| Output                | DC 12V~19V/5A                             |
| Operating Temperature | 0/70 Centigrade(32F~140F)                 |
| Storage Temperature   | -20/+85 Centigrade                        |
| Relative Humidity     | 0%~90% (non-condensing)                   |
| Size                  | 200*180*80mm                              |
| Weight                | 1.5KG                                     |

# EASILY ADAPTABLE TO VARIOUS DEVICES

VGA, HDMI AND OTHER INTERFACES CAN BE ADAPTED TO MORE INDUSTRIAL EQUIPMENT. RICH INTERFACE DESIGN, WITH USB 3.0, RS 232 SERIAL PORT, GIGABIT ETHERNET PORT