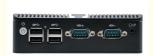

#### **Product Parameter**

| Model Number          | HW-N26C                                   |
|-----------------------|-------------------------------------------|
| CPU                   | N2840/N2940/J1800/J1900/J4125             |
| Memory                | 4G/8G/16G/32G(optional)                   |
| hard disk             | 64G/128G/256G/512G/1TB(optional)          |
| Operating System      | Windows 7/Windows 8/Windows 10/Linux      |
| front panel ports     | 2*LAN,1*HDMI, 1* Power Switch,1*VGA,1*AUD |
| Backside ports        | 2*COM, 2*USB3.0,2*USB2.0,1*SW             |
| Output                | DC 12V~19V/5A                             |
| Operating Temperature | 0/70 Centigrade(32F~140F)                 |
| Storage Temperature   | -20/+85 Centigrade                        |
| Relative Humidity     | 0%~90% (non-condensing)                   |
| Size                  | 200*180*80mm                              |
| Weight                | 1.5KG                                     |

# EASILY ADAPTABLE TO VARIOUS DEVICES

VGA, HDMI AND OTHER INTERFACES CAN BE ADAPTED TO MORE INDUSTRIAL EQUIPMENT. RICH INTERFACE DESIGN, WITH USB 3.0, RS 232 SERIAL PORT, GIGABIT ETHERNET PORT