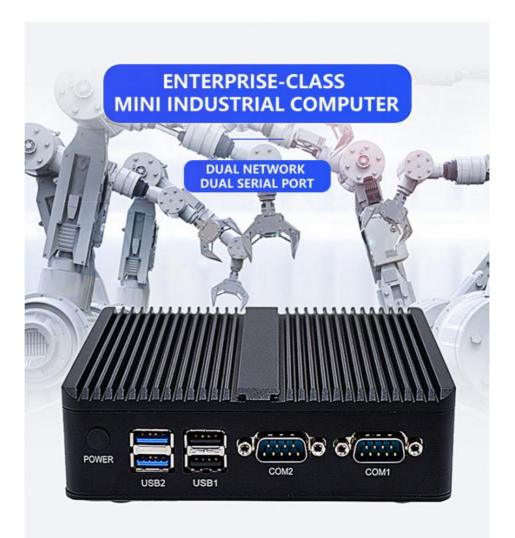

### Wpna Small Desktop Computer With N2940 Processor, Win10 Fanless mini pc computer

#### **Product Parameter**

| Model Number          | HW-N26C                                   |
|-----------------------|-------------------------------------------|
| CPU                   | N2840/N2940/J1800/J1900/J4125             |
| Memory                | 4G/8G/16G/32G(optional)                   |
| hard disk             | 64G/128G/256G/512G/1TB(optional)          |
| Operating System      | Windows 7/Windows 8/Windows 10/Linux      |
| front panel ports     | 2*LAN,1*HDMI, 1* Power Switch,1*VGA,1*AUD |
| Backside ports        | 2*COM, 2*USB3.0,2*USB2.0,1*SW             |
| Output                | DC 12V~19V/5A                             |
| Operating Temperature | 0/70 Centigrade(32F~140F)                 |
| Storage Temperature   | -20/+85 Centigrade                        |
| Relative Humidity     | 0%~90% (non-condensing)                   |
| Size                  | 200*180*80mm                              |
| Weight                | 1.5KG                                     |