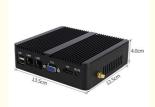

### Highlight:

- Full Aluminum Alloy silver color shell, Exquisite production craft on outside design with high quality, slim design 173\*127\*39MM.
- Fanless system without cooling fan, no any noise, work as long as 24 hours.
- Low consumption TDP only 6W, save much energy and eco-friendly.
- Can stand up by free bracket or can be mounted back of monitor or wall.
- Support 2 HDMI display output synchronously.
- Two Kensington Lock holes let the device more safe in school, office, hotel, etc.

#### **Product Parameter**

| Model Number          | HW-N26C                                   |
|-----------------------|-------------------------------------------|
| CPU                   | N2840/N2940/J1800/J1900/J4125             |
| Memory                | 4G/8G/16G/32G(optional)                   |
| hard disk             | 64G/128G/256G/512G/1TB(optional)          |
| Operating System      | Windows 7/Windows 8/Windows 10/Linux      |
| front panel ports     | 2*LAN,1*HDMI, 1* Power Switch,1*VGA,1*AUD |
| Backside ports        | 2*COM, 2*USB3.0,2*USB2.0,1*SW             |
| Output                | DC 12V~19V/5A                             |
| Operating Temperature | 0/70 Centigrade(32F~140F)                 |
| Storage Temperature   | -20/+85 Centigrade                        |
| Relative Humidity     | 0%~90% (non-condensing)                   |
| Size                  | 200*180*80mm                              |
| Weight                | 1.5KG                                     |