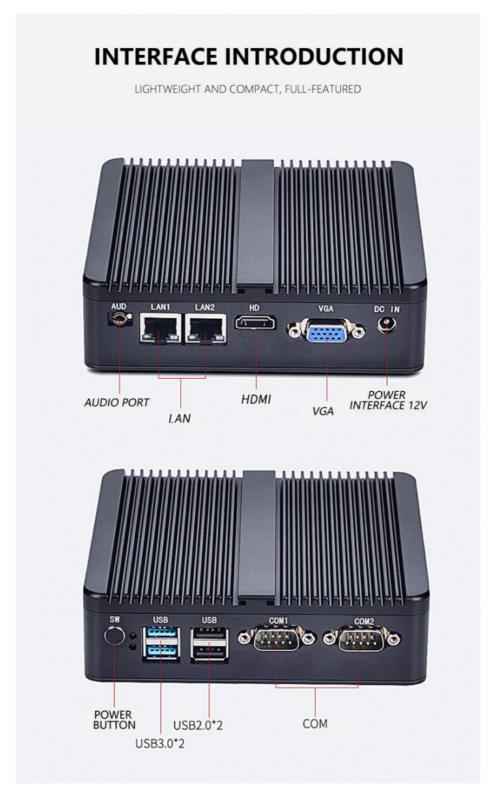

#### **Product Parameter**

| Model Number          | HW-N26C                                   |
|-----------------------|-------------------------------------------|
| CPU                   | N2840/N2940/J1800/J1900/J4125             |
| Memory                | 4G/8G/16G/32G(optional)                   |
| hard disk             | 64G/128G/256G/512G/1TB(optional)          |
| Operating System      | Windows 7/Windows 8/Windows 10/Linux      |
| front panel ports     | 2*LAN,1*HDMI, 1* Power Switch,1*VGA,1*AUD |
| Backside ports        | 2*COM, 2*USB3.0,2*USB2.0,1*SW             |
| Output                | DC 12V~19V/5A                             |
| Operating Temperature | 0/70 Centigrade(32F~140F)                 |
| Storage Temperature   | -20/+85 Centigrade                        |
| Relative Humidity     | 0%~90% (non-condensing)                   |
| Size                  | 200*180*80mm                              |
| Weight                | 1.5KG                                     |

# EASILY ADAPTABLE TO VARIOUS DEVICES

VGA, HDMI AND OTHER INTERFACES CAN BE ADAPTED TO MORE INDUSTRIAL EQUIPMENT. RICH INTERFACE DESIGN, WITH USB 3.0, RS 232 SERIAL PORT, GIGABIT ETHERNET PORT