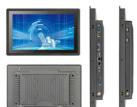

Packaging Details: carton, bubble bag, stecth film

Delivery Time: 15-30 workdays

Payment Terms:
 L/C, D/A, D/P, T/T, Western Union,

MoneyGram

Supply Ability: 10000 Piece/Pieces per Month



# **Product Specification**

Type: Embedded Computer, Capacitive
 Product Name: Industrial Fanless Panel Pc

Touch Screen Type: 10-Point Capacitive Touch
 CPU: J1900/I3/I5/I7/RK3288/RK3399
 RAM: 4GB/8GB/16GB/32GB Optional
 SSD: 128G/256G/512G/1TB/2TB

Operating System: Win 10/11/linux/Ubuntu

After-sales Service: Call Center And On-line Technical Support,

Onsite Training And Inspection, Free Spare Parts, Return And Replacement, Repair,

Others

Highlight: full aluminum housing industrial touch panel pc

, 13.3 Inch Fanless industrial touch monitor,

odm industrial panel monitor



# More Images









## **Product Description**

# 13.3 inch industrial embedded panel pc fanless main board full aluminum housing industrial grade tablet industrial pc all in one

#### **Technology**

Based on the military-grade reinforced frame design, combined with five-axis precision carving and vacuum potting technology, the key circuit boards are reinforced through three reflow soldering processes; it supports flexible customization of chassis touch screens of multiple sizes, the surface is coated with anti-static coating, and it has passed the 100G impact test and EMC Level 4 certification to ensure reliability under complex working conditions.

## **Selling Points**

Industrial-grade sturdiness: all-metal body, impact-resistant and corrosion-resistant

Wide temperature and voltage: -30 ~70 workin