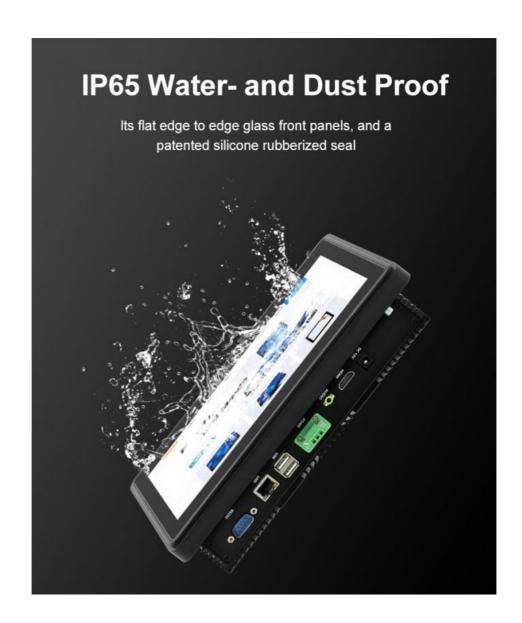

## **Selling Points**

Industrial-grade sturdiness: all-metal body, impact-resistant and corrosion-resistant

Wide temperature and voltage: -30 ~70 working, 9~36V wide voltage input

High protection level: IP67 dustproof and waterproof, adaptable to harsh environments

# Application field

3mm ultra-thin seamless flat panel for embedded, closely fits the cabinet, industrial-grade standards, overall dustproof, IP65 waterproof, anti-corrosion, high and low temperature resistance, anti-electromagnetic interference.