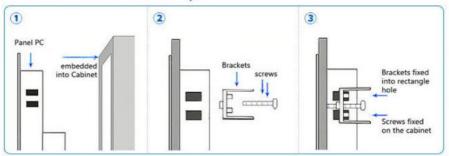

|
| 12.1" | 1024*768   | 4:3(Square panel)* |
| 17"   | 1280*1024  | 4:3(Square panel)  |
| 15"   | 1024*768   | 4:3(Square panel)* |
| 19"   | 1280*1024  | 4:3(Square panel)  |

| Inch  | Resolution | Ratio             |
|-------|------------|-------------------|
| 13.3" | 1366*768   | 16:9(Wide screen) |
| 18.5" | 1920*1080  | 16:9(Wide screen) |
| 15.6" | 1366*768   | 16:9(Wide screen) |
| 21.5" | 1920*1080  | 16:9(Wide screen) |

# Multiple Size Flexiable Installation

щ















# **Product Interface Diagram**

Multiple interfaces to meet your various needs



# Windows industrial all in one panel pc ports



# Android all in one panel pc ports



# **Installation Method**

A variety of installation methods can be applied to different scenarios

# Embedded installation steps:



# Wall-Mount installation steps:





Picture of Embedded installation



Wall-Mount installation



Wall-Mount long stand installation

# **Products Show**



Aluminum alloy design

Air circulation design



Dustproof design

Interface display



# Suitable for all kinds of applications

Our products meet different scenarios and different environments



**Production workshop** 



Medical equipment



**Intelligent Express** 





Robot interface



CNC computer



industrial automation



industrial computer



Machine tool control

# Application field

3mm ultra-thin seamless flat panel for embedded, closely fits the cabinet, industrial-grade standards, overall dustproof, IP65 waterproof, anti-corrosion, high and low temperature resistance, anti-electromagnetic interference.



# Gra