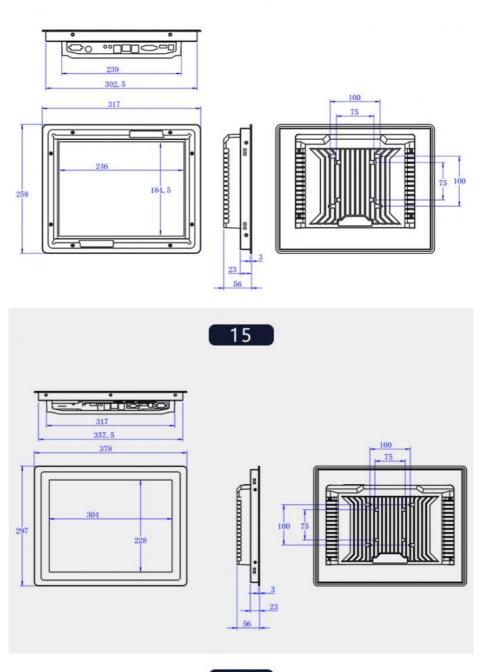

#### Multiple sizes available

capacitive touch(standard), non touch(optional)
\*Means resistive touch is available

| Inch  | Resolution | Ratio              |
|-------|------------|--------------------|
| 10.4" | 800*600    | 4:3(Square panel)* |
| 12.1" | 1024*768   | 4:3(Square panel)* |
| 17"   | 1280*1024  | 4:3(Square panel)  |
| 15"   | 1024*768   | 4:3(Square panel)* |
| 19"   | 1280*1024  | 4:3(Square panel)  |

| Inch  | Resolution | Ratio             |
|-------|------------|-------------------|
| 13.3" | 1366*768   | 16:9(Wide screen) |
| 18.5" | 1920*1080  | 16:9(Wide screen) |
| 15.6" | 1366*768   | 16:9(Wide screen) |
| 21.5" | 1920*1080  | 16:9(Wide screen) |

# Multiple Size Flexiable Installation

щ