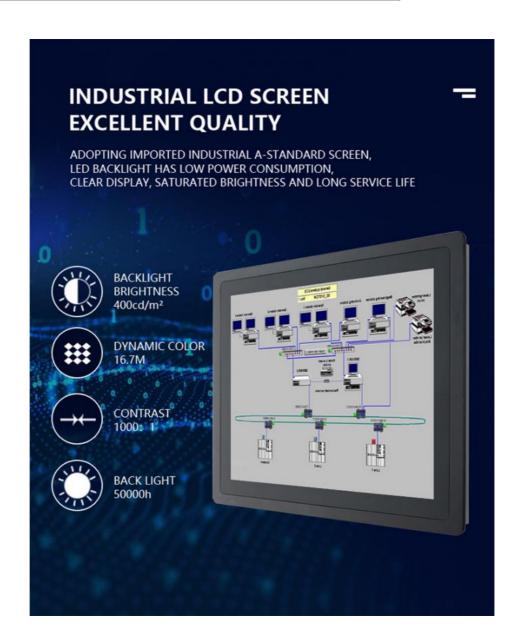

#### **Technology**

Based on the military-grade reinforced frame design, combined with five-axis precision carving and vacuum potting technology, the key circuit boards are reinforced through three reflow soldering processes; it supports flexible customization of chassis touch screens of multiple sizes, the surface is coated with anti-static coating, and it has passed the 100G impact test and EMC Level 4 certification to ensure reliability under complex working conditions.