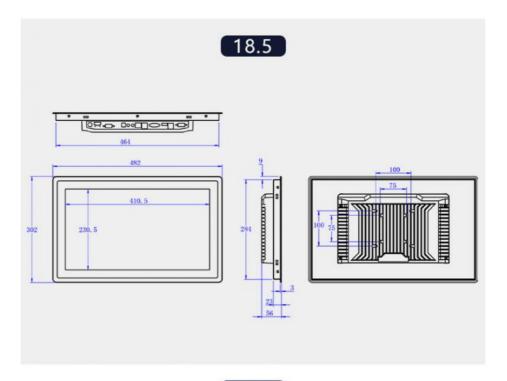

| Inch  | Resolution | Ratio             |
|-------|------------|-------------------|
| 13.3" | 1366*768   | 16:9(Wide screen) |
| 18.5" | 1920*1080  | 16:9(Wide screen) |
| 15.6" | 1366*768   | 16:9(Wide screen) |
| 21.5" | 1920*1080  | 16:9(Wide screen) |

# 12.1

21.5