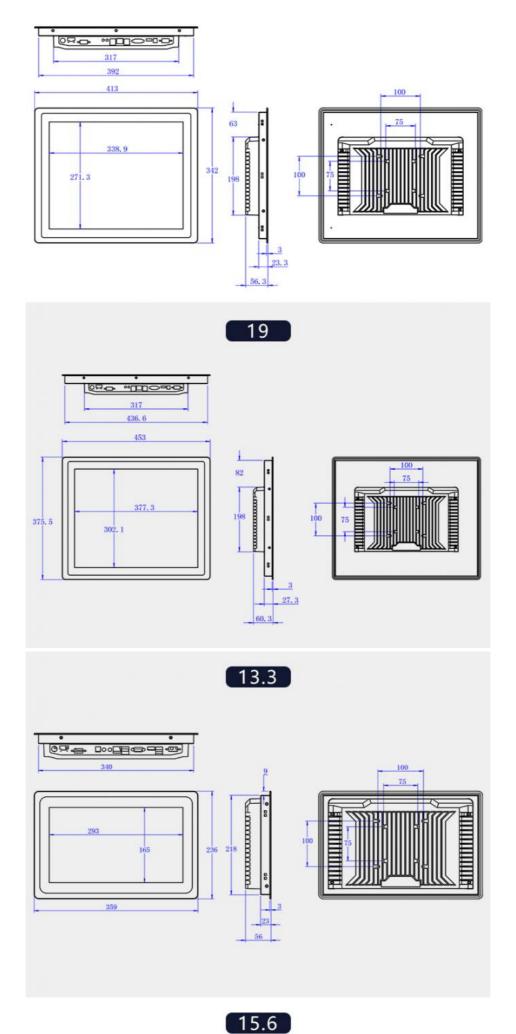

| Inch  | Resolution | Ratio             |
|-------|------------|-------------------|
| 13.3" | 1366*768   | 16:9(Wide screen) |
| 18.5" | 1920*1080  | 16:9(Wide screen) |
| 15.6" | 1366*768   | 16:9(Wide screen) |
| 21.5" | 1920*1080  | 16:9(Wide screen) |

# Multiple Size Flexiable Installation

щ