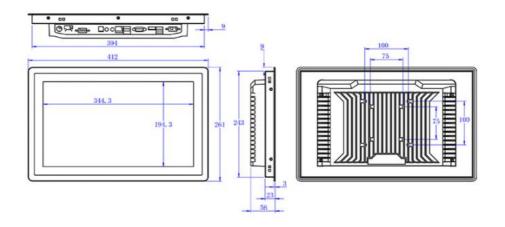

#### Multiple sizes available

capacitive touch(standard), non touch(optional)
\*Means resistive touch is available

| Inch  | Resolution | Ratio              |
|-------|------------|--------------------|
| 10.4" | 800*600    | 4:3(Square panel)* |
| 12.1" | 1024*768   | 4:3(Square panel)* |
| 17"   | 1280*1024  | 4:3(Square panel)  |
| 15"   | 1024*768   | 4:3(Square panel)* |
| 19"   | 1280*1024  | 4:3(Square panel)  |

| Inch  | Resolution | Ratio             |
|-------|------------|-------------------|
| 13.3" | 1366*768   | 16:9(Wide screen) |
| 18.5" | 1920*1080  | 16:9(Wide screen) |
| 15.6" | 1366*768   | 16:9(Wide screen) |
| 21.5" | 1920*1080  | 16:9(Wide screen) |