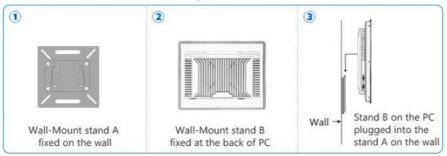

# Wall-Mount installation steps:

Picture of Embedded installation

Wall-Mount installation

Wall-Mount long stand installation