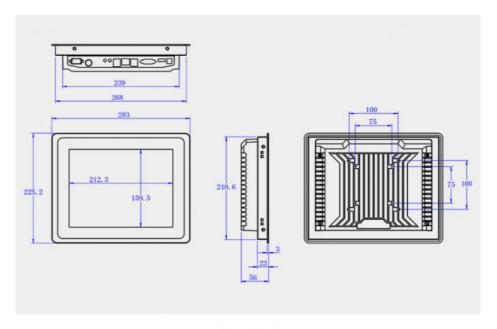

#### Multiple sizes available

capacitive touch(standard), non touch(optional)
\*Means resistive touch is available

| Inch  | Resolution | Ratio              |
|-------|------------|--------------------|
| 10.4" | 800*600    | 4:3(Square panel)* |
| 12.1" | 1024*768   | 4:3(Square panel)* |
| 17"   | 1280*1024  | 4:3(Square panel)  |
| 15"   | 1024*768   | 4:3(Square panel)* |
| 19"   | 1280*1024  | 4:3(Square panel)  |

# Multiple Size Flexiable Installation

щ