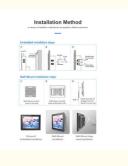

# **Installation Method**

A variety of installation methods can be applied to different scenarios

# Embedded installation steps:

# Wall-Mount installation steps:

Picture of Embedded installation

Wall-Mount installation

Wall-Mount long stand installation