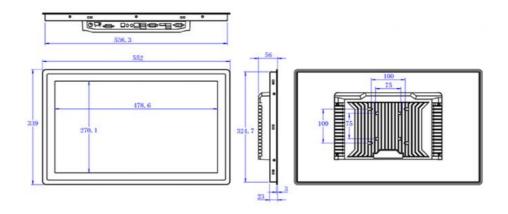

#### Multiple sizes available

capacitive touch(standard), non touch(optional)
\*Means resistive touch is available

| Inch  | Resolution | Ratio              |
|-------|------------|--------------------|
| 10.4" | 800*600    | 4:3(Square panel)* |
| 12.1" | 1024*768   | 4:3(Square panel)* |
| 17"   | 1280*1024  | 4:3(Square panel)  |
| 15"   | 1024*768   | 4:3(Square panel)* |
| 19"   | 1280*1024  | 4:3(Square panel)  |

| Inch  | Resolution | Ratio             |
|-------|------------|-------------------|
| 13.3" | 1366*768   | 16:9(Wide screen) |
| 18.5" | 1920*1080  | 16:9(Wide screen) |
| 15.6" | 1366*768   | 16:9(Wide screen) |
| 21.5" | 1920*1080  | 16:9(Wide screen) |