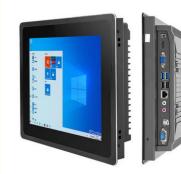

aluminum case 12.1 inch industrial panel pc, 10 point capacitive industrial tablet windows 10, WPNA industrial tablet pc touch screen

## More Images

12.1 Inch Industrial Tablet Pc Flat Screen Aluminum Case Capacitive Touch Screen All In One Desktop Panel Pc