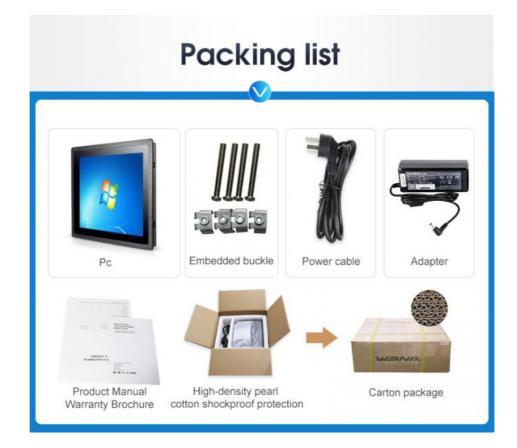

|  |



# Multiple Size

## ųι











## Android all in one panel pc ports



## **Installation Method**

A variety of installation methods can be applied to different scenarios

## Embedded installation steps:



## Wall-Mount installation steps:





fixed at the back of PC





fixed on the wall

Picture of Embedded installation



Wall-Mount installation



Wall-Mount long stand installation



## Suitable for all kinds of applications

Our products meet different scenarios and different environments



## **Application field**

3mm ultra-thin seamless flat panel for embedded, closely fits the cabinet, industrial-grade standards, overall dustproof, IP65 waterproof, anti-corrosion, high and low temperature resistance, anti-electromagnetic interference.















## **Company Information**

Guangzhou Weipuna Technology Development Co., Ltd. is a factory manufacturer that mainly pro- duces advanced high technology products of r& D, manufacturing and sales of all-in-one computer, mini pc, touch screen monitor, smart teaching& conference panel and laptop computer. Under joint efforts of our professional R& D technology team, we will commit to manufacturing and provid- ing more high end products to global market in the future.







### FAQ

#### Question 1: Can you put my brand name (logo) on these products?

Yes.We can support OEM/ODM service, the process of customization is following:

1:provide your specific requirement.

2:our design engineer draw the design draft.

3:you confirm the design draft.

4:we start produce it.

#### Question 2: How