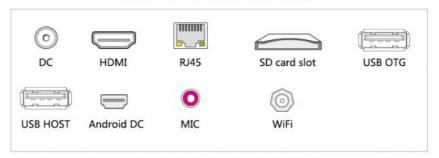

z 2K 60Hz 4K 30Hz     |
| VGA port     | Audio and video output | VGA support 1080P                              |

| COM port             | Data input and output  | One or more than two (optional) |  |
|----------------------|------------------------|---------------------------------|--|
| Standard accessories |                        |                                 |  |
| enclosure            | Standard configuration |                                 |  |
|                      | The power adapter x1   | 12V                             |  |
|                      | power cord x1          |                                 |  |
| enclosure            | The power adapter x1   | 12V                             |  |



# Multiple Size

## ųι











## Android all in one panel pc ports



## **Installation Method**

A variety of installation methods can be applied to different scenarios

## Embedded installation steps:



## Wall-Mount installation steps:





fixed at the back of PC





fixed on the wall

Picture of Embedded installation



Wall-Mount installation



Wall-Mount long stand installation



## Suitable for all kinds of applications

Our products meet different scenarios and different environments



## **Application field**

3mm ultra-thin seamless flat panel for embedded, closely fits the cabinet, industrial-grade standards, overall dustproof, IP65 waterproof, anti-corrosion, high and low temperature resistance, anti-electromagnetic interference.















## **Company Information**

Guangzhou Weipuna Technology Development Co., Ltd. is a factory man