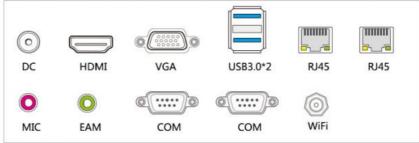

## Features

\* System optional: android or win 10/11, linux, ubuntu or industrial display, supports customization

- \* Installation method: desktop, VESA, embedded, wall-mounted, etc.
- \* 10-point capacitive touch/resistive touch/non-touch optional, high brightness optional
- \* A+ panel, seamless design, IP65 waterproof, dustproof and explosion-proof
- \* Simple and smart design rolled into one.
- \* Work 24/7
- \* A variety of I/O ports to meet customer needs.
- \* Provide SDK to support secondary development. Support sample purchase