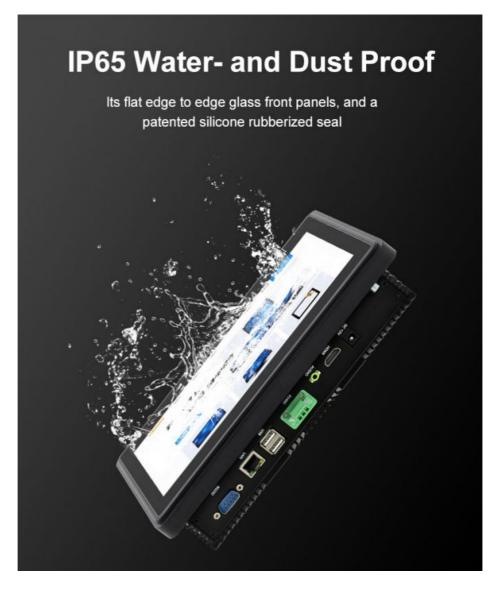

## Features

\* System optional: android or win 10/11, linux, ubuntu or industrial display, supports customization

- \* Installation method: desktop, VESA, embedded, wall-mounted, etc.
- \* 10-point capacitive touch/resistive touch/non-touch optional, high brightness optional
- \* A+ panel, seamless design, IP65 waterproof, dustproof and explosion-proof
- \* Simple and smart design rolled into one.
- \* Work 24/7
- \* A variety of I/O ports to meet customer needs.
- \* Provide SDK to support secondary development. Support sample purchase

## **Application field**

3mm ultra-thin seamless flat panel for embedded, closely fits the cabinet, industrial-grade standards, overall dustproof, IP65 waterproof, anti-corrosion, high and low temperature resistance, anti-electromagnetic interference.