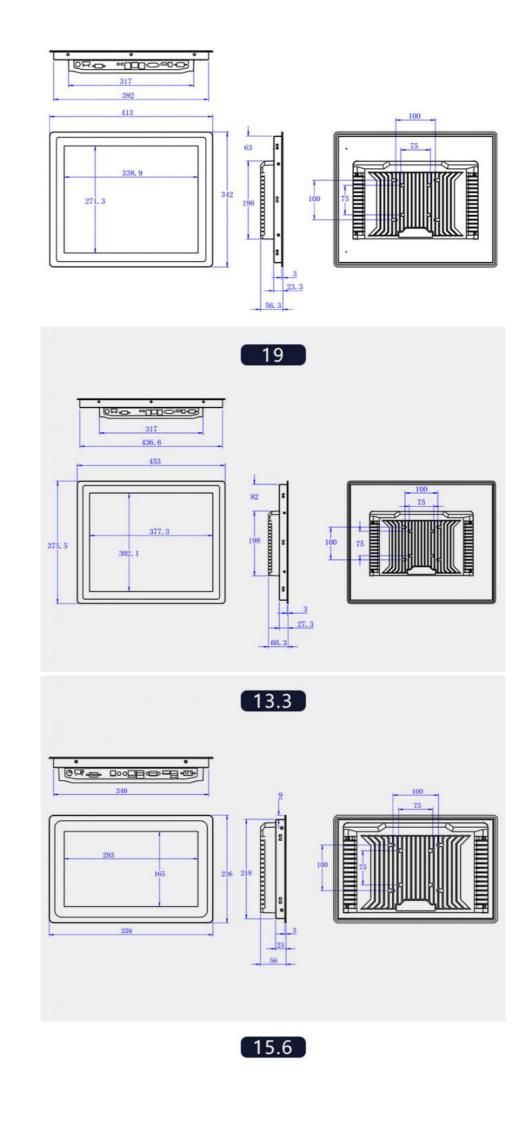

|              |                        | Parameter                                      |
|--------------|------------------------|------------------------------------------------|
| Product form | Product name           | Industrial Tablet PC                           |
|              | size                   | 10.4/12.1/13.3/15.6/18.5/21.5/23.6/27Inch      |
|              | Overall weight         | 3-7KG                                          |
| CPU          | Intel                  | J1900/I3/I5/I7(Optional)                       |
| GPU          | integrated graphics    | Intel HD Graphics                              |
| RAM          | DDR3                   | 4G/8G/16G (Optional)                           |
| SSD          | MSATA SSD              | 128G/256G/512G (Optional)                      |
| display      | 15.6Inch               | Resolution 1920*1080 scale 16:9/4:3 (Optional) |
| HDMI port    | Audio and video output | HDMI support 1080P<br>60Hz 2K 60Hz 4K 30Hz     |
| VGA port     | Audio and video output | VGA support 1080P                              |

# Multiple Size