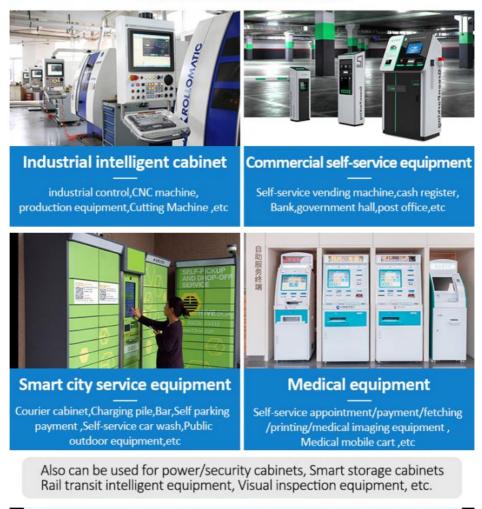

## Usage

Intelligent production line center: coordinate robots, conveyor belts and other equipment for joint production Precision machining monitoring: real-time tracking of CNC machine tool machining accuracy and status Clean room control: monitoring temperature, humidity and particle concentration in dust-free workshops Packaging automation: control labeling, packing and other packaging line operations Electric power inspection terminal: substation equipment data collection and abnormal warning Test bench control: automotive/aviation parts durability test management Food filling control: ensure accurate and stable liquid filling measurement

## Suitable for all kinds of applications

Our products meet different scenarios and different environments

## **Application field**

3mm ultra-thin seamless flat panel for embedded, closely fits the cabinet, industrial-grade standards, overall dustproof, IP65 waterproof, anti-corrosion, high and low temperature resistance, anti-electromagnetic interference.