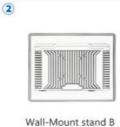

## Wall-Mount installation steps:

fixed at the back of PC

fixed on the wall

Picture of Embedded installation

Wall-Mount installation

Wall-Mount long stand installation