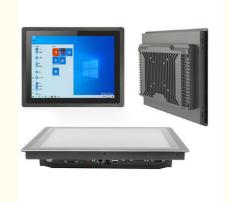

aluminum case 12.1 inch industrial panel pc, 10 point capacitive industrial tablet windows 10, WPNA industrial tablet pc touch screen

## More Images

12.1 Inch Industrial Tablet Pc Flat Screen Aluminum Case Capacitive Touch Screen All In One Desktop Panel Pc