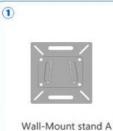

## Wall-Mount installation steps:

fixed at the back of PC

fixed on the wall

Picture of Embedded installation

Wall-Mount installation

Wall-Mount long stand installation