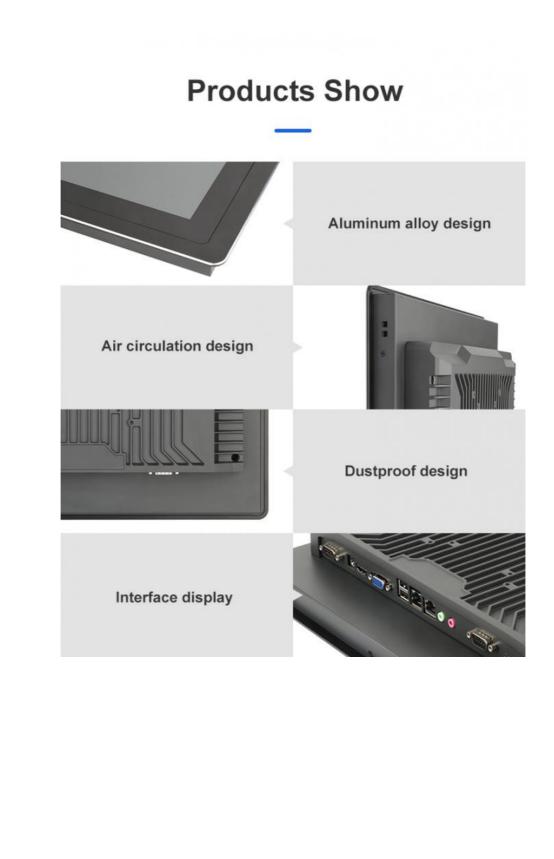

## Features

\* System optional: android or win 10/11, linux, ubuntu or industrial display, supports customization

- \* Installation method: desktop, VESA, embedded, wall-mounted, etc.
- \* 10-point capacitive touch/resistive touch/non-touch optional, high brightness optional
- \* A+ panel, seamless design, IP65 waterproof, dustproof and explosion-proof
- \* Simple and smart design rolled into one.
- \* Work 24/7
- \* A variety of I/O ports to meet customer needs.
- \* Provide SDK to support secondary development. Support sample purchase

#### Technology

The industrial control all-in-one computer is made of aerospace-grade magnesium-aluminum alloy and die-cast, combined with precision laser etching technology to create a seamless body; it achieves super protection through military-grade triple-proof treatment (anti-salt spray/anti-mildew/anti-moisture) and nano-coating technology; the internal layered modular architecture is verified by 72 hours of high and low temperature cycle testing and 20G mechanical shock verification to ensure reliability in extreme industrial environments, while supporting full-dimensional customization from interface layout to heat dissipation structure.