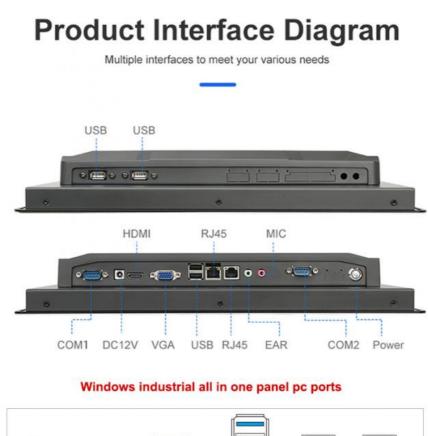

## Features

\* System optional: android or win 10/11, linux, ubuntu or industrial display, supports customization

- \* Installation method: desktop, VESA, embedded, wall-mounted, etc.
- \* 10-point capacitive touch/resistive touch/non-touch optional, high brightness optional
- \* A+ panel, seamless design, IP65 waterproof, dustproof and explosion-proof
- \* Simple and smart design rolled into one.
- \* Work 24/7
- \* A variety of I/O ports to meet customer needs.
- \* Provide SDK to support secondary development. Support sample purchase