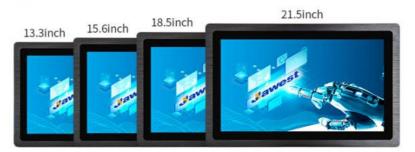

# Multiple Size

|              |                        | Parameter                                      |
|--------------|------------------------|------------------------------------------------|
| Product form | Product name           | Industrial Tablet PC                           |
|              | size                   | 10.4/12.1/13.3/15.6/18.5/21.5/23.6/27Inch      |
|              | Overall weight         | 3-7KG                                          |
| CPU          | Intel                  | J1900/I3/I5/I7(Optional)                       |
| GPU          | integrated graphics    | Intel HD Graphics                              |
| RAM          | DDR3                   | 4G/8G/16G (Optional)                           |
| SSD          | MSATA SSD              | 128G/256G/512G (Optional)                      |
| display      | 15.6Inch               | Resolution 1920*1080 scale 16:9/4:3 (Optional) |
| HDMI port    | Audio and video output | HDMI support 1080P<br>60Hz 2K 60Hz 4K 30Hz     |
| VGA port     | Audio and video output | VGA support 1080P                              |