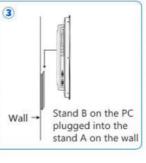

## Wall-Mount installation steps:

fixed at the back of PC

fixed on the wall

Picture of Embedded installation

Wall-Mount installation

Wall-Mount long stand installation