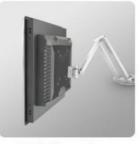

## **Installation Method**

A variety of installation methods can be applied to different scenarios

## Wall-Mount installation steps:

fixed at the back of PC

fixed on the wall

Picture of Embedded installation

Wall-Mount installation

Wall-Mount long stand installation