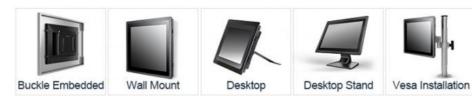

## Features

\* System optional: android or win 10/11, linux, ubuntu or industrial display, supports customization

- \* Installation method: desktop, VESA, embedded, wall-mounted, etc.
- \* 10-point capacitive touch/resistive touch/non-touch optional, high brightness optional
- \* A+ panel, seamless design, IP65 waterproof, dustproof and explosion-proof
- \* Simple and smart design rolled into one.
- \* Work 24/7
- \* A variety of I/O ports to meet customer needs.
- \* Provide SDK to support secondary development. Support sample purchase

## **Installation Method**

A variety of installation methods can be applied to different scenarios