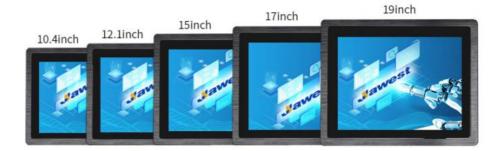

# Multiple Size

|              |                        | Parameter                                      |
|--------------|------------------------|------------------------------------------------|
| Product form | Product name           | Industrial Tablet PC                           |
|              | size                   | 10.4/12.1/13.3/15.6/18.5/21.5/23.6/27Inch      |
|              | Overall weight         | 3-7KG                                          |
| CPU          | Intel                  | J1900/I3/I5/I7(Optional)                       |
| GPU          | integrated graphics    | Intel HD Graphics                              |
| RAM          | DDR3                   | 4G/8G/16G (Optional)                           |
| SSD          | MSATA SSD              | 128G/256G/512G (Optional)                      |
| display      | 15.6Inch               | Resolution 1920*1080 scale 16:9/4:3 (Optional) |
| HDMI port    | Audio and video output | HDMI support 1080P<br>60Hz 2K 60Hz 4K 30Hz     |
| VGA port     | Audio and video output | VGA support 1080P                              |