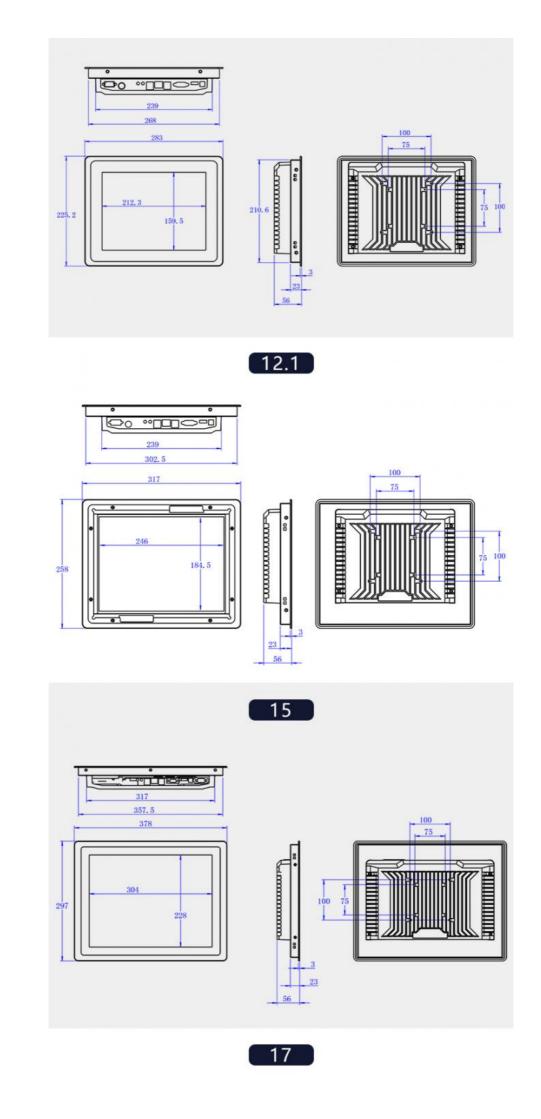

|              |                        | Parameter                                      |
|--------------|------------------------|------------------------------------------------|
| Product form | Product name           | Industrial Tablet PC                           |
|              | size                   | 10.4/12.1/13.3/15.6/18.5/21.5/23.6/27Inch      |
|              | Overall weight         | 3-7KG                                          |
| CPU          | Intel                  | J1900/I3/I5/I7(Optional)                       |
| GPU          | integrated graphics    | Intel HD Graphics                              |
| RAM          | DDR3                   | 4G/8G/16G (Optional)                           |
| SSD          | MSATA SSD              | 128G/256G/512G (Optional)                      |
| display      | 15.6Inch               | Resolution 1920*1080 scale 16:9/4:3 (Optional) |
| HDMI port    | Audio and video output | HDMI support 1080P<br>60Hz 2K 60Hz 4K 30Hz     |
| VGA port     | Audio and video output | VGA support 1080P                              |

# Multiple Size