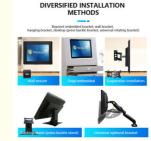

## **Installation Method**

A variety of installation methods can be applied to different scenarios