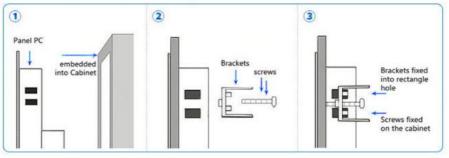

## Embedded installation steps:

## Wall-Mount installation steps:

fixed at the back of PC

fixed on the wall

Picture of Embedded installation

Wall-Mount installation

Wall-Mount long stand installation