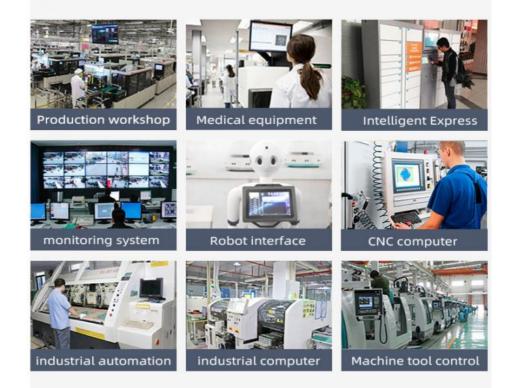

## Usage

Intelligent production line center: coordinate robots, conveyor belts and other equipment for joint production Precision machining monitoring: real-time tracking of CNC machine tool machining accuracy and status Clean room control: monitoring temperature, humidity and particle concentration in dust-free workshops Packaging automation: control labeling, packing and other packaging line operations Electric power inspection terminal: substation equipment data collection and abnormal warning Test bench control: automotive/aviation parts durability test management Food filling control: ensure accurate and stable liquid filling measurement

## Suitable for all kinds of applications

Our products meet different scenarios and different environments