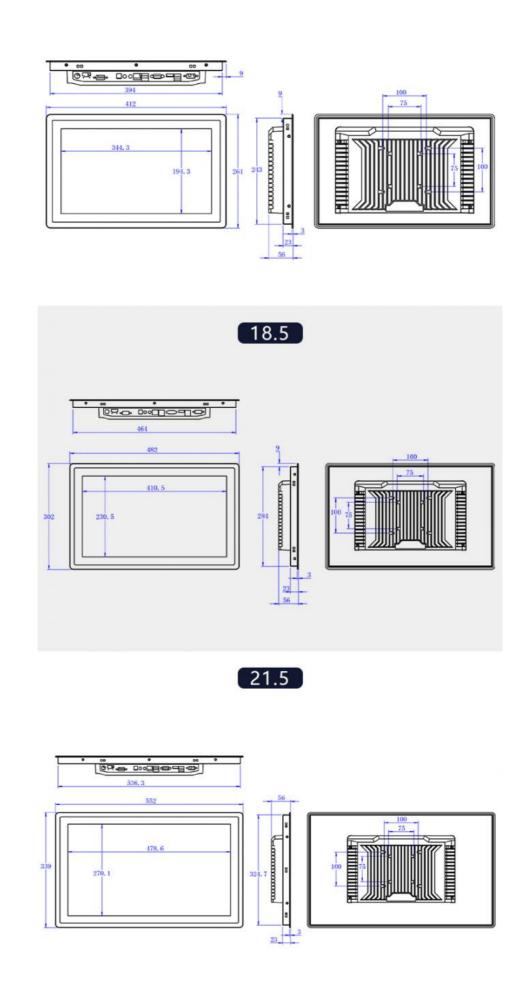

|              |                        | Parameter                                      |
|--------------|------------------------|------------------------------------------------|
| Product form | Product name           | Industrial Tablet PC                           |
|              | size                   | 10.4/12.1/13.3/15.6/18.5/21.5/23.6/27Inch      |
|              | Overall weight         | 3-7KG                                          |
| CPU          | Intel                  | J1900/I3/I5/I7(Optional)                       |
| GPU          | integrated graphics    | Intel HD Graphics                              |
| RAM          | DDR3                   | 4G/8G/16G (Optional)                           |
| SSD          | MSATA SSD              | 128G/256G/512G (Optional)                      |
| display      | 15.6Inch               | Resolution 1920*1080 scale 16:9/4:3 (Optional) |
| HDMI port    | Audio and video output | HDMI support 1080P<br>60Hz 2K 60Hz 4K 30Hz     |
| VGA port     | Audio and video output | VGA support 1080P                              |

# Multiple Size