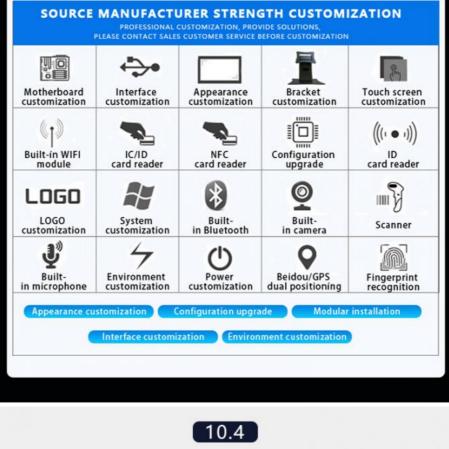

## Features

\* System optional: android or win 10/11, linux, ubuntu or industrial display, supports customization

- \* Installation method: desktop, VESA, embedded, wall-mounted, etc.
- \* 10-point capacitive touch/resistive touch/non-touch optional, high brightness optional
- \* A+ panel, seamless design, IP65 waterproof, dustproof and explosion-proof
- \* Simple and smart design rolled into one.
- \* Work 24/7
- \* A variety of I/O ports to meet customer needs.
- \* Provide SDK to support secondary development. Support sample purchase

#### Technology

The industrial control all-in-one computer is made of aerospace-grade magnesium-aluminum alloy and die-cast, combined with precision laser etching technology to create a seamless body; it achieves super protection through military-grade triple-proof treatment (anti-salt spray/anti-mildew/anti-moisture) and nano-coating technology; the internal layered modular architecture is verified by 72 hours of high and low temperature cycle testing and 20G mechanical shock verification to ensure reliability in extreme industrial environments, while supporting full-dimensional customization from interface layout to heat dissipation structure.