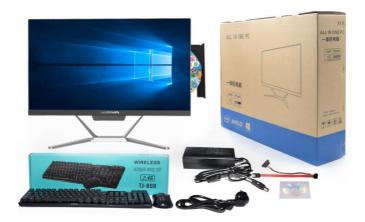

#### More Images

# Product Description

21.5 inch Core I3 I5 I7 Business 1900\*1080p Hd Aio pc Desktop Memory 4g 8g 16g Monoblock Computer Barebone All In One Pc

**Built-in DVD drive:** retains the traditional optical drive function, convenient for reading CD data, compatible with film and television, software installation and other needs.

Minimalist integrated design: save space, hide wires, tidy desktop, improve the beauty of home or office environment. High-definition wide-viewing angle screen: high color gamut display, reduce reflection, 178° viewing angle, clear and bright picture.