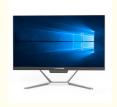

# 1900\*1080p HD All-In-One Desktop PC With 21.5 Inch Screen And Core I3 I5 I7 Processor

#### More Images