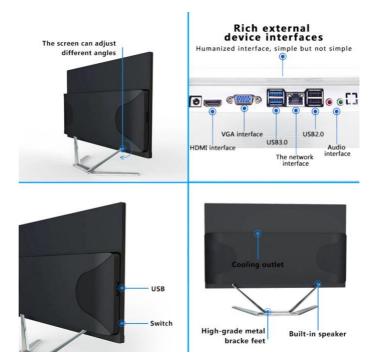

#### More Images

#### Parameter

| Screen       |                                                  |              |                                |  |  |
|--------------|--------------------------------------------------|--------------|--------------------------------|--|--|
| Screen size  | 21.5/23.6 inch(Optional)                         | Resolution   | 1920*1080P                     |  |  |
| Aspect ratio | 16:09                                            | Display Type | LED                            |  |  |
| СРИ          |                                                  |              |                                |  |  |
| CPU          | Intel Core I3 3rd Gen<br>I3/I5/I7,( Optional)    | Frequency    | 2.0GHz to 3.9GHz<br>(Optional) |  |  |
| Hard disk    | SSD128G/256G/512G,<br>HHD 1TB /2TB<br>(Optional) | Memory       | 4G/8G/16G (Optional)           |  |  |

| LAN                      | 1000Mbit LAN+wifi                 | integrated Module                  | WIFI 802.11B/G/N<br>Agreement,support<br>1000M |  |  |
|--------------------------|-----------------------------------|------------------------------------|------------------------------------------------|--|--|
| I/O Interface            |                                   |                                    |                                                |  |  |
| Power port               | ×1                                | LAN                                | ×1                                             |  |  |
| Earphone-in jack         | ×1                                | VGA                                | ×1                                             |  |  |
| Microphone-out jack      | ×1                                | USB                                | ×6                                             |  |  |
| Power Adaptor            |                                   |                                    |                                                |  |  |
| Input                    | 100-240V AC ,50/60Hz<br>Universal | Output                             | 12V Direct Current<br>,6A,60W                  |  |  |
| Accessories              |                                   |                                    |                                                |  |  |
| Power cable              | ×1                                | Power adaptor                      | ×1                                             |  |  |
| User'S manual            | ×1                                | Keyboard/Mouse                     | ×1                                             |  |  |
| Material                 |                                   | Mg-Al alloy base,ABS plastic shell |                                                |  |  |
| Optional                 |                                   |                                    |                                                |  |  |
| support                  | External USB CD/DVD driver        | support                            | Compatible with win7/8/10Linux                 |  |  |
| Environment              |                                   |                                    |                                                |  |  |
| Operating<br>Temperature | 0°C to 40°C                       | Storage<br>Temperature             | -20°Cto 60°C                                   |  |  |