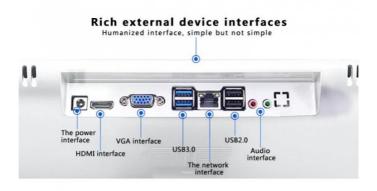

| LAN                      | 1000Mbit LAN+wifi                 | integrated Module                  | WIFI 802.11B/G/N<br>Agreement,support<br>1000M |  |  |
|--------------------------|-----------------------------------|------------------------------------|------------------------------------------------|--|--|
| I/O Interface            |                                   |                                    |                                                |  |  |
| Power port               | ×1                                | LAN                                | ×1                                             |  |  |
| Earphone-in jack         | ×1                                | VGA                                | ×1                                             |  |  |
| Microphone-out jack      | ×1                                | USB                                | ×6                                             |  |  |
| Power Adaptor            |                                   |                                    |                                                |  |  |
| Input                    | 100-240V AC ,50/60Hz<br>Universal | Output                             | 12V Direct Current<br>,6A,60W                  |  |  |
| Accessories              |                                   |                                    |                                                |  |  |
| Power cable              | ×1                                | Power adaptor                      | ×1                                             |  |  |
| User'S manual            | ×1                                | Keyboard/Mouse                     | ×1                                             |  |  |
| Material                 |                                   | Mg-Al alloy base,ABS plastic shell |                                                |  |  |
| Optional                 |                                   |                                    |                                                |  |  |
| support                  | External USB CD/DVD driver        | support                            | Compatible with win7/8/10Linux                 |  |  |
| Environment              |                                   |                                    |                                                |  |  |
| Operating<br>Temperature | 0°C to 40°C                       | Storage<br>Temperature             | -20°Cto 60°C                                   |  |  |

Rich interface expansion: equipped with a variety of common interfaces, easy to connect peripherals, strong scalability.

One-click intelligent optimization: built-in performance tuning software, quickly improve operating efficiency, smoother operation.