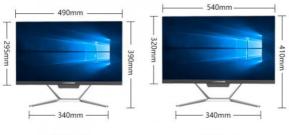

, 178° viewing angle, clear and bright picture.

Intelligent cooling system: low noise and efficient heat dissipation design, long-term stable operation without heat.

Multi-mode bracket: supports lifting and rotation, can switch to vertical screen mode, adapt to different operations such as browsing and drawing.

Rich interface expansion: equipped with a variety of common interfaces, easy to connect peripherals, strong scalability.

One-click intelligent optimization: built-in performance tuning software, quickly improve operating efficiency, smoother operation.

Environmental protection and energy-saving certification: low power consumption design, passed multiple environmental protection certifications, energy saving, durable and safer.

# **OPTIONAL SIZES**

## Resolution: 1920\*1080



21.5 inch

23.6 inch









# Certifications



Immersive flight simulation - curved screens provide a more realistic cockpit view experience Smart retail terminals - curved screens enhance customer interactivity and product display Virtual reality assistance - used as an extended display device for VR systems

Medical surgery navigation - helps doctors observe image data from multiple angles during surgery

Traffic dispatch command - monitors real-time images of multiple traffic intersections at the same time

Esports live commentary - commentators can watch the game and interact with the audience at the same time

Industrial design review - three-dimensional display of full-angle details of product 3D models

Multimedia art installations - as interactive carriers for digital art exhi