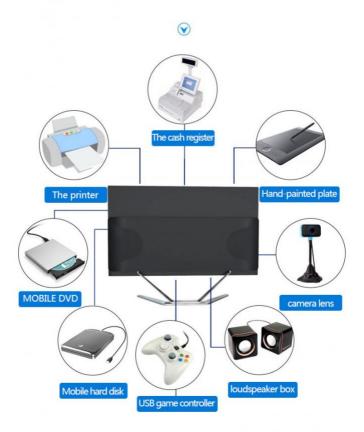

Rich interface expansion: equipped with a variety of common interfaces, easy to connect peripherals, strong scalability.

One-click intelligent optimization: built-in performance tuning software, quickly improve operating efficiency, smoother operation.