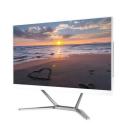

# 1900\*1080p HD All-In-One Desktop PC With 21.5 Inch Screen And Core I3 I5 I7 Processor

#### More Images