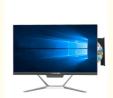

# 1900\*1080p HD All-In-One Desktop PC With 21.5 Inch Screen And Core I3 I5 I7 Processor

#### More Images