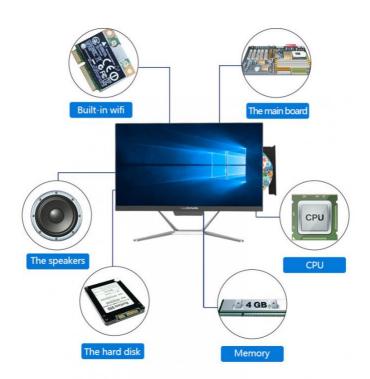

#### Parameter

| Screen       |                                                  |              |                                |  |  |
|--------------|--------------------------------------------------|--------------|--------------------------------|--|--|
| Screen size  | 21.5/23.6 inch(Optional)                         | Resolution   | 1920*1080P                     |  |  |
| Aspect ratio | 16:09                                            | Display Type | LED                            |  |  |
| СРИ          |                                                  |              |                                |  |  |
| CPU          | Intel Core I3 3rd Gen<br>I3/I5/I7,( Optional)    | Frequency    | 2.0GHz to 3.9GHz<br>(Optional) |  |  |
| Hard disk    | SSD128G/256G/512G,<br>HHD 1TB /2TB<br>(Optional) | Memory       | 4G/8G/16G (Optional)           |  |  |

| LAN                      | 1000Mbit LAN+wifi                 | integrated Module                  | WIFI 802.11B/G/N<br>Agreement,support<br>1000M |  |  |
|--------------------------|-----------------------------------|------------------------------------|------------------------------------------------|--|--|
| I/O Interface            |                                   |                                    |                                                |  |  |
| Power port               | ×1                                | LAN                                | ×1                                             |  |  |
| Earphone-in jack         | ×1                                | VGA                                | ×1                                             |  |  |
| Microphone-out jack      | ×1                                | USB                                | ×6                                             |  |  |
| Power Adaptor            |                                   |                                    |                                                |  |  |
| Input                    | 100-240V AC ,50/60Hz<br>Universal | Output                             | 12V Direct Current<br>,6A,60W                  |  |  |
| Accessories              |                                   |                                    |                                                |  |  |
| Power cable              | ×1                                | Power adaptor                      | ×1                                             |  |  |
| User'S manual            | ×1                                | Keyboard/Mouse                     | ×1                                             |  |  |
| Material                 |                                   | Mg-Al alloy base,ABS plastic shell |                                                |  |  |
| Optional                 |                                   |                                    |                                                |  |  |
| support                  | External USB CD/DVD driver        | support                            | Compatible with win7/8/10Linux                 |  |  |
| Environment              |                                   |                                    |                                                |  |  |
| Operating<br>Temperature | 0°C to 40°C                       | Storage<br>Temperature             | -20°Cto 60°C                                   |  |  |

#### Theory

This all-in-one computer adopts modular design and supports touch screen customization. Users can freely adjust the touch accuracy and anti-mistouch level to meet different operating requirements. It has a built-in DVD drive and is compatible with all kinds of optical discs. It is also equipped with an intelligent cooling system and a multi-angle bracket, taking into account functionality and scalability. The hardware configuration is flexible and combined with energy-saving technology to ensure efficient and stable operation, suitable for office, entertainment and other scenarios.