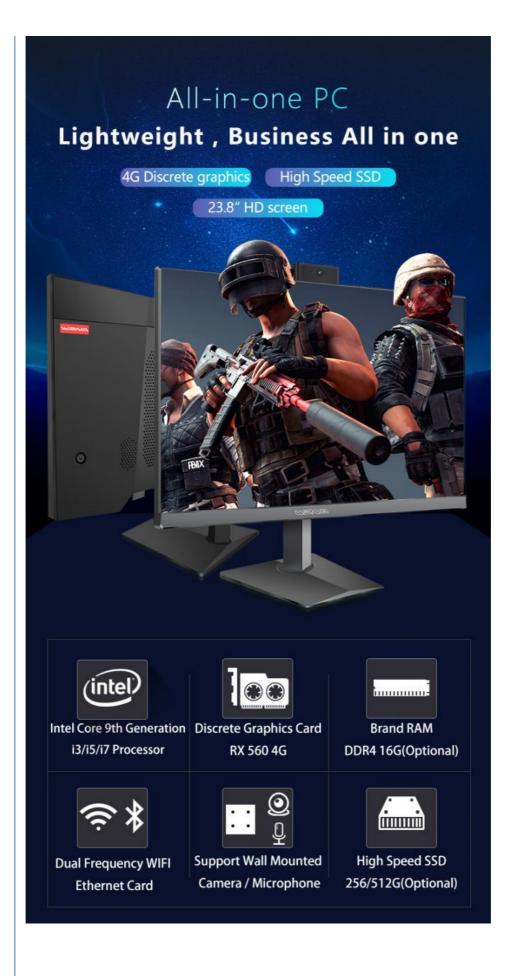

# State-of-the-Art All-In-One Desktop Computer with Dedicated Graphics Card and SSD HDD

Certificate: CE,FCC,ROSH,CB.

| Model            | F27                          |
|------------------|------------------------------|
| Size             | 23.8inch                     |
| Main Board       | H310-P                       |
| Processor        | i3,i5,i7 7th generation U    |
| Memory           | 8G,16G,32G                   |
| LAN              | Gigabit Ethernet             |
| Audio            | Stereo Sound Output          |
| USB              | 2*USB3.0/4*USB2.0            |
| Graphics Card    | GeForce GTX1650 4G RX 580 8G |
| Hard Disk        | 128G/256G/512G               |
| Color            | Black                        |
| Adapter          | 19V 13.15A                   |
| Camera           | 1.0 MP                       |
| Operating System | WIN 10                       |
| -Bluetooth-      | Optional                     |
| Resolution       | 1920*1080                    |
| Speaker          | High fidelity sound speaker  |