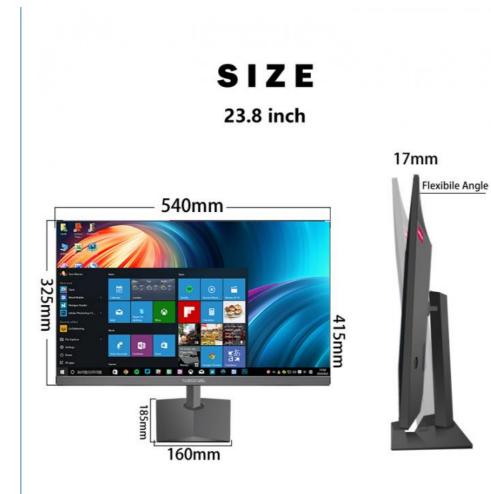

Certificate: CE,FCC,ROSH,CB.

| Model            | F27                          |
|------------------|------------------------------|
| Size             | 23.8inch                     |
| Main Board       | H310-P                       |
| Processor        | i3,i5,i7 7th generation U    |
| Memory           | 8G,16G,32G                   |
| LAN              | Gigabit Ethernet             |
| Audio            | Stereo Sound Output          |
| USB              | 2*USB3.0/4*USB2.0            |
| Graphics Card    | GeForce GTX1650 4G RX 580 8G |
| Hard Disk        | 128G/256G/512G               |
| Color            | Black                        |
| Adapter          | 19V 13.15A                   |
| Camera           | 1.0 MP                       |
| Operating System | WIN 10                       |
| -Bluetooth-      | Optional                     |
| Resolution       | 1920*1080                    |
| Speaker          | High fidelity sound speaker  |