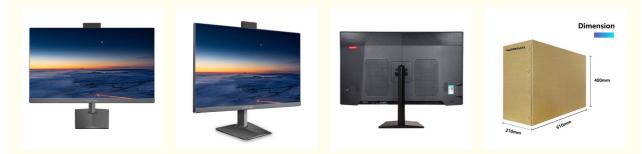

ieces
- Packaging Details:
- Supply Ability: 10000 Piece/Pieces per Month

F27



### **Product Specification**

| <ul> <li>Products Status:</li> </ul> | New            |
|--------------------------------------|----------------|
| Processor Main Frequency:            | 3.00GHz        |
| Panel Type:                          | IPS            |
| • Warranty(Year):                    | 1-Year         |
| Contrast Ratio:                      | 800:1          |
| Graphics Card Type:                  | Dedicated Card |
| Optical Drive Type:                  | No CD ROM      |
| • Widescreen:                        | Yes            |
|                                      |                |

- Interface Type:
- Color:
- Display Type:
- Use:
- Response Time:
- Processor Brand:



### More Images



### Gaming computer all in one desktop computer monitor pc rugged all in one

**Product Description** 

#### Important Tips for This Product

Price: Contact us to get the super low "Ex-factory Price", which will make you more competitive.

Quality: Strict production process, quality can be guaranteed.

Delivery: The factory covers an area of 10,000 square meters, has high-speed production capacity, and the products will be delivered to you soon.

Certificate: CE,FCC,ROSH,CB.

| Model            | F27                          |
|------------------|------------------------------|
| Size             | 23.8inch                     |
| Main Board       | H310-P                       |
| Processor        | i3,i5,i7 7th generation U    |
| Memory           | 8G,16G,32G                   |
| LAN