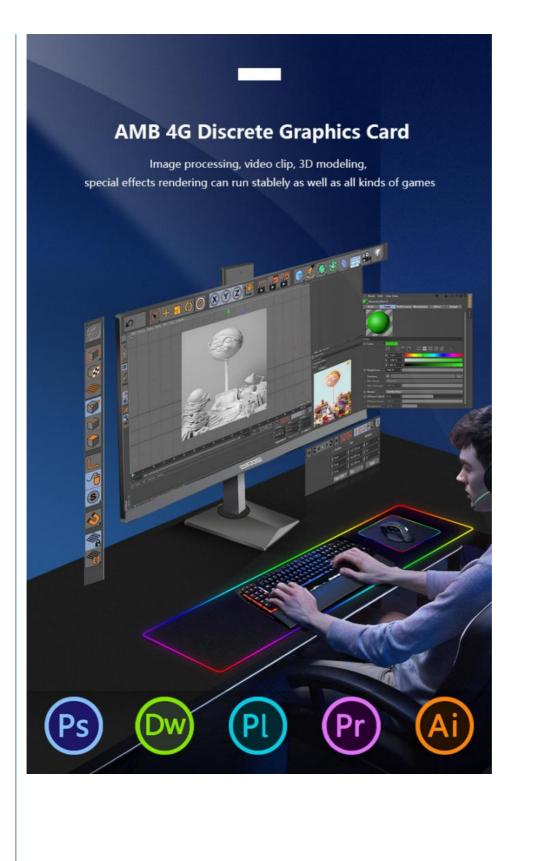

### **Product Specification**

| <ul> <li>Products Status:</li> </ul> | New            |
|--------------------------------------|----------------|
| Processor Main Frequency:            | 3.00GHz        |
| Panel Type:                          | IPS            |
| • Warranty(Year):                    | 1-Year         |
| Contrast Ratio:                      | 800:1          |
| Graphics Card Type:                  | Dedicated Card |
| Optical Drive Type:                  | No CD ROM      |
| • Widescreen:                        | Yes            |
|                                      |                |

Certificate: CE,FCC,ROSH,CB.

| Model            | F27                          |
|------------------|------------------------------|
| Size             | 23.8inch                     |
| Main Board       | H310-P                       |
| Processor        | i3,i5,i7 7th generation U    |
| Memory           | 8G,16G,32G                   |
| LAN              | Gigabit Ethernet             |
| Audio            | Stereo Sound Output          |
| USB              | 2*USB3.0/4*USB2.0            |
| Graphics Card    | GeForce GTX1650 4G RX 580 8G |
| Hard Disk        | 128G/256G/512G               |
| Color            | Black                        |
| Adapter          | 19V 13.15A                   |
| Camera           | 1.0 MP                       |
| Operating System | WIN 10                       |
| -Bluetooth-      | Optional                     |
| Resolution       | 1920*1080                    |
| Speaker          | High fidelity sound speaker  |