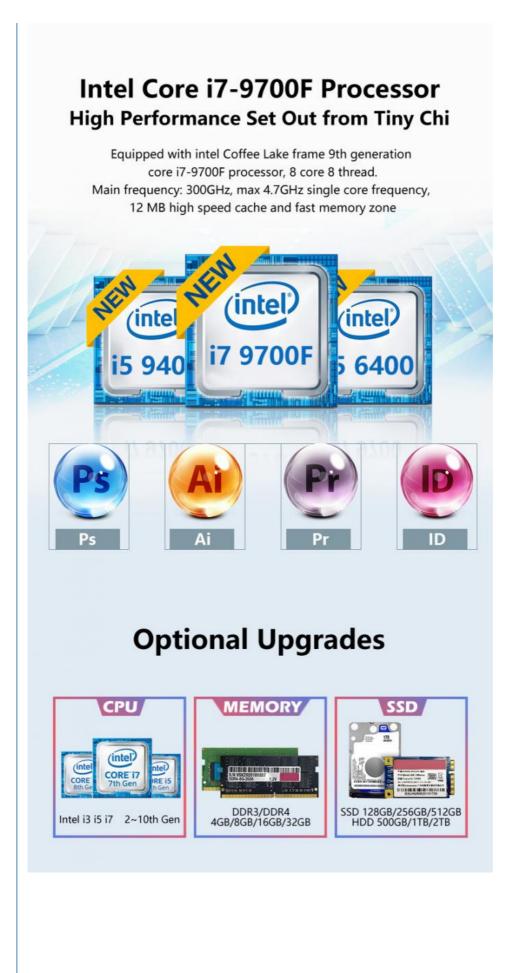

### **Product Specification**

| <ul> <li>Products Status:</li> </ul> | New            |
|--------------------------------------|----------------|
| Processor Main Frequency:            | 3.00GHz        |
| Panel Type:                          | IPS            |
| • Warranty(Year):                    | 1-Year         |
| Contrast Ratio:                      | 800:1          |
| Graphics Card Type:                  | Dedicated Card |
| Optical Drive Type:                  | No CD ROM      |
| • Widescreen:                        | Yes            |
|                                      |                |

- Interface Type:
- Color:
- Display Type:
- Use:
- Response Time:
- Processor Brand:

Certificate: CE,FCC,ROSH,CB.

| Model            | F27                          |
|------------------|------------------------------|
| Size             | 23.8inch                     |
| Main Board       | H310-P                       |
| Processor        | i3,i5,i7 7th generation U    |
| Memory           | 8G,16G,32G                   |
| LAN              | Gigabit Ethernet             |
| Audio            | Stereo Sound Output          |
| USB              | 2*USB3.0/4*USB2.0            |
| Graphics Card    | GeForce GTX1650 4G RX 580 8G |
| Hard Disk        | 128G/256G/512G               |
| Color            | Black                        |
| Adapter          | 19V 13.15A                   |
| Camera           | 1.0 MP                       |
| Operating System | WIN 10                       |
| -Bluetooth-      | Optional                     |
| Resolution       | 1920*1080                    |
| Speaker          | High fidelity sound speaker  |