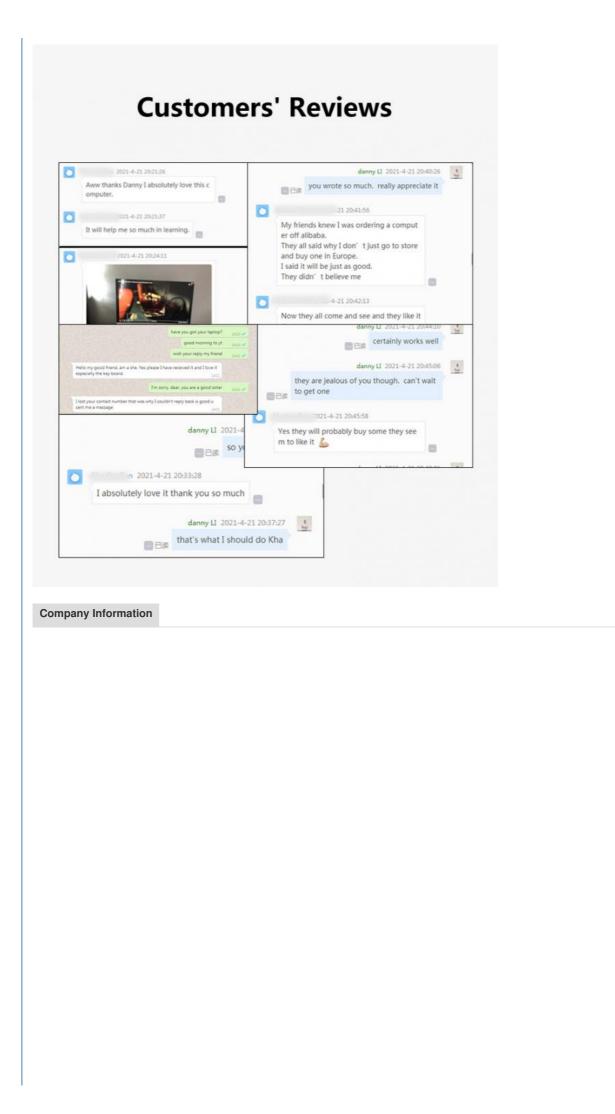

### **Built-in Dual Frequency 5G WIFI/ Bluetooth**

Equipped with 5GHz/ 2.4GHz dual wifi, get rid of network cable, 4.2 Bluetooth connected with more digital devices

**Buyer Feedback** 