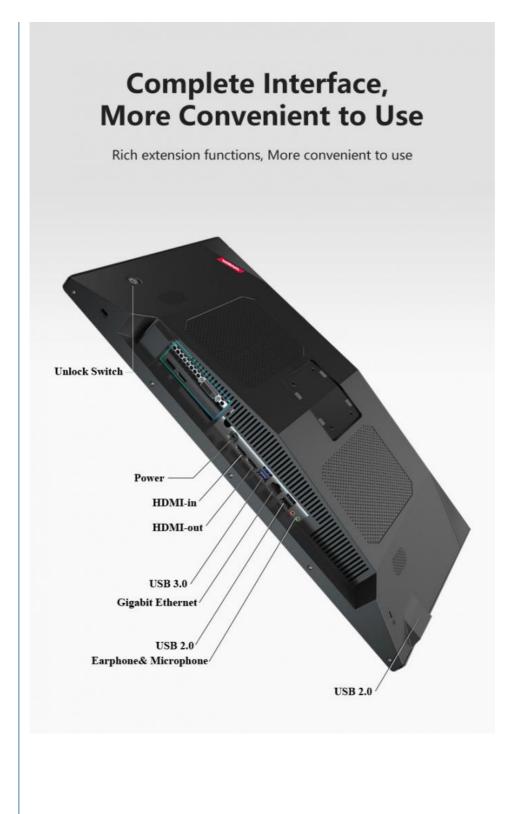

### **Basic Information**

- Place of Origin:
- Brand Name:
- e: WPNA : FCC, ce, RoHS, Sgs

Guangdong, China

carton, bubble bag, stecth film

DVI, S-VIDEO, Support HDMI Input, HDMI,

VGA, Usb, Fast Ethernet

Black

Certificate: CE,FCC,ROSH,CB.

| Model            | F27                          |
|------------------|------------------------------|
| Size             | 23.8inch                     |
| Main Board       | H310-P                       |
| Processor        | i3,i5,i7 7th generation U    |
| Memory           | 8G,16G,32G                   |
| LAN              | Gigabit Ethernet             |
| Audio            | Stereo Sound Output          |
| USB              | 2*USB3.0/4*USB2.0            |
| Graphics Card    | GeForce GTX1650 4G RX 580 8G |
| Hard Disk        | 128G/256G/512G               |
| Color            | Black                        |
| Adapter          | 19V 13.15A                   |
| Camera           | 1.0 MP                       |
| Operating System | WIN 10                       |
| -Bluetooth-      | Optional                     |
| Resolution       | 1920*1080                    |
| Speaker          | High fidelity sound speaker  |