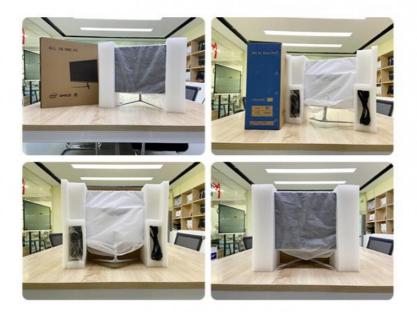

5A                   |
| Camera           | 1.0 MP                       |
| Operating System | WIN 10                       |
| -Bluetooth-      | Optional                     |
| Resolution       | 1920*1080                    |
| Speaker          | High fidelity sound speaker  |



# Lifting Camera

## One key to unlock and lock

Built-in camera covers little space of the screen, protects privacy safely,the camera will rise up as long as press the button, equipped with dual microphone, support video conference and online study













### **Built-in Dual Frequency 5G WIFI/ Bluetooth**

Equipped with 5GHz/ 2.4GHz dual wifi, get rid of network cable, 4.2 Bluetooth connected with more digital devices



**Buyer Feedback** 



## **ABOUT US**



### **Our Certificates**



## Package





### FAQ

#### Q1: Is your company a real manufacturer?

A: Our company is a professional manufacturer mainly producing all-in-one computer, mini PC, touch screen monitor, smart teaching& conference flat panel and laptop computer in Panyu District, Guangzhou City. You are mostly welcomed to visit us anytime.

### Q2: How does your factory do regarding quality control?

A: Quality is priority. We always attach great importance to quality controlling from the very beginning to the end and focus on every detail strictly during a variety of testings.

### Q3: Can I visit your factory for inspection?

Your visit is always welcomed.

#### Q4: What if I'd like to use my own logo or design?

A: OEM& ODM customization is supported. Clients can enjoy this service and experience once requirements