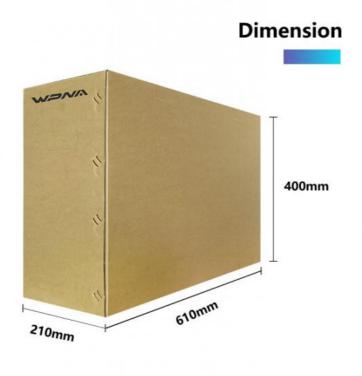

|
| Camera           | 1.0 MP                       |
| Operating System | WIN 10                       |
| -Bluetooth-      | Optional                     |
| Resolution       | 1920*1080                    |
| Speaker          | High fidelity sound speaker  |



# Lifting Camera

## One key to unlock and lock

Built-in camera covers little space of the screen, protects privacy safely,the camera will rise up as long as press the button, equipped with dual microphone, support video conference and online study













### **Built-in Dual Frequency 5G WIFI/ Bluetooth**

Equipped with 5GHz/ 2.4GHz dual wifi, get rid of network cable, 4.2 Bluetooth connected with more digital devices



**Buyer Feedback** 



## **ABOUT US**



### **Our Certificates**



## Package





### FAQ

#### Q1: Is your company a real manufacturer?

A: Our company is a professional manufacturer mainly producing all-in-one computer, mini PC, touch screen monitor, smart teaching& conference flat panel and laptop computer in Panyu District, Guangzhou City. You are mostly welcomed to visit us anytime.

### Q2: How does your factory do regarding quality control?

A: Quality is priority. We always attach great importance to quality controlling from the very beginning to the end and focus on every detail strictly during a variety of testings.

### Q3: Can I visit your factory for inspection?

Your visit is always welcomed.

#### Q4: What if I'd like to use my own logo or design?

A: OEM& ODM customization is supported. Clients can enjoy this service and experience once requirements co