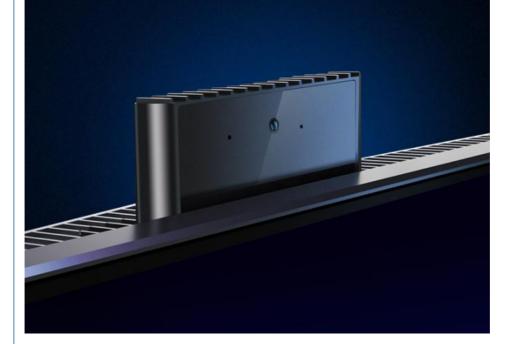

# Lifting Camera

## One key to unlock and lock

Built-in camera covers little space of the screen, protects privacy safely,the camera will rise up as long as press the button, equipped with dual microphone, support video conference and online study