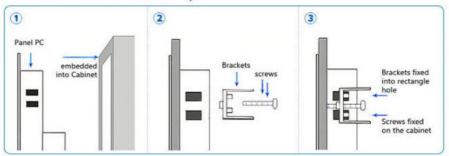

# **Installation Method**

A variety of installation methods can be applied to different scenarios

#### Embedded installation steps:

#### Wall-Mount installation steps:

Picture of Embedded installation

Wall-Mount installation

Wall-Mount long stand installation