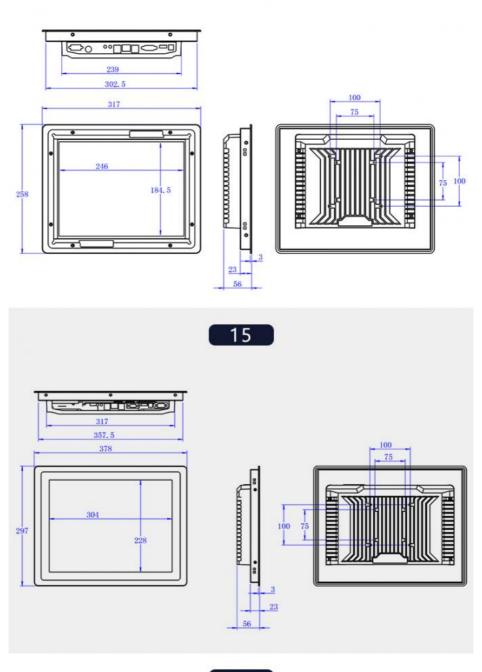

#### Multiple sizes available

capacitive touch(standard), non touch(optional)
\*Means resistive touch is available

| Inch  | Resolution | Ratio              |
|-------|------------|--------------------|
| 10.4" | 800*600    | 4:3(Square panel)* |
| 12.1" | 1024*768   | 4:3(Square panel)* |
| 17"   | 1280*1024  | 4:3(Square panel)  |
| 15"   | 1024*768   | 4:3(Square panel)* |
| 19"   | 1280*1024  | 4:3(Square panel)  |