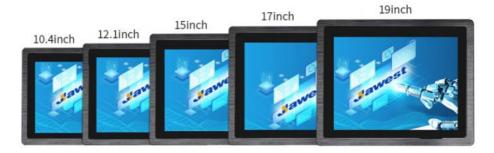

#### Multiple sizes available

capacitive touch(standard), non touch(optional)
\*Means resistive touch is available

| Inch  | Resolution | Ratio              |
|-------|------------|--------------------|
| 10.4" | 800*600    | 4:3(Square panel)* |
| 12.1" | 1024*768   | 4:3(Square panel)* |
| 17"   | 1280*1024  | 4:3(Square panel)  |
| 15"   | 1024*768   | 4:3(Square panel)* |
| 19"   | 1280*1024  | 4:3(Square panel)  |

| Inch  | Resolution | Ratio             |
|-------|------------|-------------------|
| 13.3" | 1366*768   | 16:9(Wide screen) |
| 18.5" | 1920*1080  | 16:9(Wide screen) |
| 15.6" | 1366*768   | 16:9(Wide screen) |
| 21.5" | 1920*1080  | 16:9(Wide screen) |