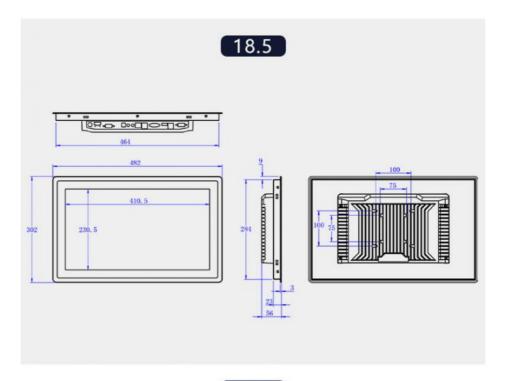

#### Multiple sizes available

capacitive touch(standard), non touch(optional)
\*Means resistive touch is available

| Inch  | Resolution | Ratio              |
|-------|------------|--------------------|
| 10.4" | 800*600    | 4:3(Square panel)* |
| 12.1" | 1024*768   | 4:3(Square panel)* |
| 17"   | 1280*1024  | 4:3(Square panel)  |
| 15"   | 1024*768   | 4:3(Square panel)* |
| 19"   | 1280*1024  | 4:3(Square panel)  |

| Inch  | Resolution | Ratio             |
|-------|------------|-------------------|
| 13.3" | 1366*768   | 16:9(Wide screen) |
| 18.5" | 1920*1080  | 16:9(Wide screen) |
| 15.6" | 1366*768   | 16:9(Wide screen) |
| 21.5" | 1920*1080  | 16:9(Wide screen) |

# 12.1

21.5