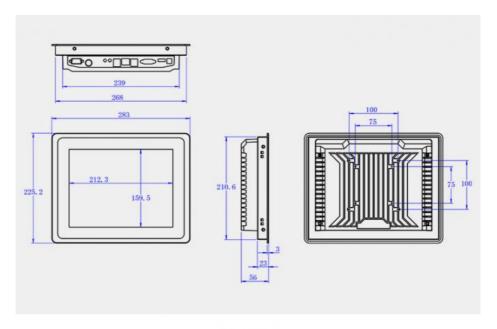

#### Multiple sizes available

capacitive touch(standard), non touch(optional)
\*Means resistive touch is available

| Inch  | Resolution | Ratio              |
|-------|------------|--------------------|
| 10.4" | 800*600    | 4:3(Square panel)* |
| 12.1" | 1024*768   | 4:3(Square panel)* |
| 17"   | 1280*1024  | 4:3(Square panel)  |
| 15"   | 1024*768   | 4:3(Square panel)* |
| 19"   | 1280*1024  | 4:3(Square panel)  |