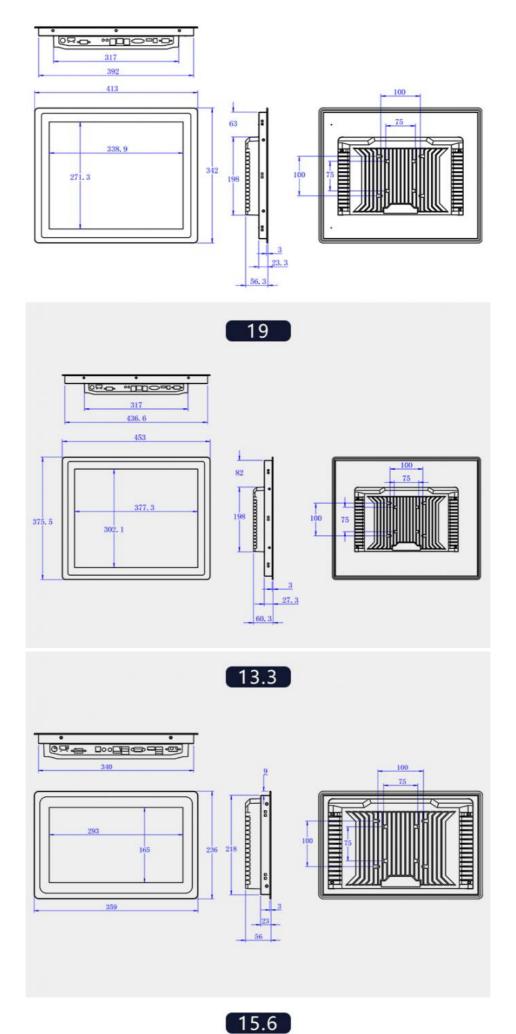

#### Multiple sizes available

capacitive touch(standard), non touch(optional)
\*Means resistive touch is available

| Inch  | Resolution | Ratio              |
|-------|------------|--------------------|
| 10.4" | 800*600    | 4:3(Square panel)* |
| 12.1" | 1024*768   | 4:3(Square panel)* |
| 17"   | 1280*1024  | 4:3(Square panel)  |
| 15"   | 1024*768   | 4:3(Square panel)* |
| 19"   | 1280*1024  | 4:3(Square panel)  |

| Inch  | Resolution | Ratio             |
|-------|------------|-------------------|
| 13.3" | 1366*768   | 16:9(Wide screen) |
| 18.5" | 1920*1080  | 16:9(Wide screen) |
| 15.6" | 1366*768   | 16:9(Wide screen) |
| 21.5" | 1920*1080  | 16:9(Wide screen) |