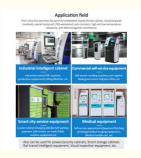

#### Application field

3mm ultra-thin seamless flat panel for embedded, closely fits the cabinet, industrial-grade standards, overall dustproof, IP65 waterproof, anti-corrosion, high and low temperature resistance, anti-electromagnetic interference.

#### Industrial intelligent cabinet

industrial control,CNC machine, production equipment,Cutting Machine ,etc

#### Commercial self-service equipment

Self-service vending machine, cash register, Bank, government hall, post office, etc

#### Smart city service equipment

Courier cabinet, Charging pile, Bar, Self parking payment, Self-service car wash, Public outdoor equipment, etc

#### Medical equipment

Self-service appointment/payment/fetching /printing/medical imaging equipment , Medical mobile cart ,etc

Also can be used for power/security cabinets, Smart storage cabinets Rail transit intelligent equipment, Visual inspection equipment, etc.