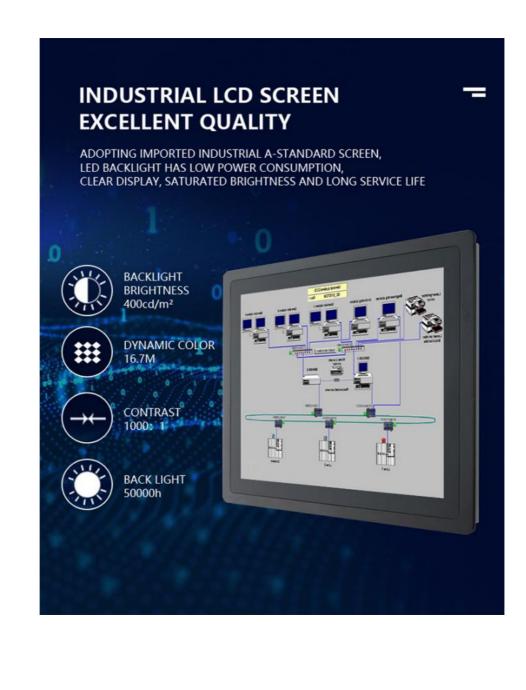

#### **Technology**

The innovative use of carbon fiber composite materials and integrated molding technology reduces the weight by 30% while maintaining ultra-high strength; it supports flexible configuration of industrial touch screens of multiple sizes, has passed IP69K high-pressure washing certification and -40 ~85 extreme temperature cycle testing, and is specially designed for clean workshops such as food and medicine and outdoor special equipment.