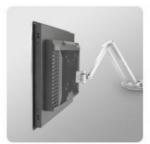

# **Installation Method**

A variety of installation methods can be applied to different scenarios

#### Wall-Mount installation steps:

Picture of Embedded installation

Wall-Mount installation

Wall-Mount long stand installation