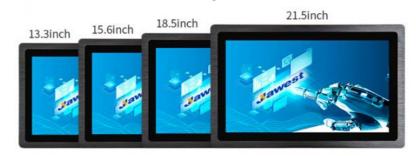

#### Multiple sizes available

capacitive touch(standard), non touch(optional)
\*Means resistive touch is available

| Inch  | Resolution | Ratio              |
|-------|------------|--------------------|
| 10.4" | 800*600    | 4:3(Square panel)* |
| 12.1" | 1024*768   | 4:3(Square panel)* |
| 17"   | 1280*1024  | 4:3(Square panel)  |
| 15"   | 1024*768   | 4:3(Square panel)* |
| 19"   | 1280*1024  | 4:3(Square panel)  |

| Inch  | Resolution | Ratio             |
|-------|------------|-------------------|
| 13.3" | 1366*768   | 16:9(Wide screen) |
| 18.5" | 1920*1080  | 16:9(Wide screen) |
| 15.6" | 1366*768   | 16:9(Wide screen) |
| 21.5" | 1920*1080  | 16:9(Wide screen) |