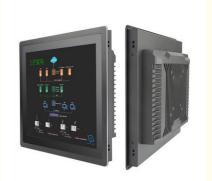

# RK3399 CPU 17 Inch Industrial Touch Screen PC 1920\*1080 Touch Panel Computer

#### **Product Specification**

Product Name: Industrial Fanless Panel Pc

• Type: Embedded Computer, Capacitive

Model Number: GK104

Touch Screen Type: 10-Point Capacitive Touch
CPU: J1900/I3/I5/I7/RK3288/RK3399
RAM: 4GB/8GB/16GB/32GB Optional
SSD: 128G/256G/512G/1TB/2TB
Operating System: Win 10/11/linux/Ubuntu

# **Industrial Panel PC**

Different configuration windows: J1900 i3 i5 i7 Linux Android: RK3288 RK3399 Capacitive touch Resistive touch

Windows 10

aluminum alloy design

good mute effect

Heat dissipation

Waterproof front shell