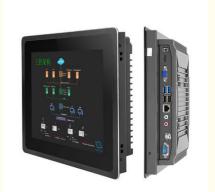

# RK3399 CPU 17 Inch Industrial Touch Screen PC 1920\*1080 Touch Panel Computer

#### **Product Specification**

Product Name: Industrial Fanless Panel Pc

• Type: Embedded Computer, Capacitive

Model Number: GK104

Touch Screen Type: 10-Point Capacitive Touch
CPU: J1900/I3/I5/I7/RK3288/RK3399
RAM: 4GB/8GB/16GB/32GB Optional
SSD: 128G/256G/512G/1TB/2TB
Operating System: Win 10/11/linux/Ubuntu

# **Industrial Panel PC**

Different configuration windows: J1900 i3 i5 i7 Linux Android: RK3288 RK3399 Capacitive touch Resistive touch

Windows 10

aluminum alloy design

good mute effect

Heat dissipation

Waterproof front shell