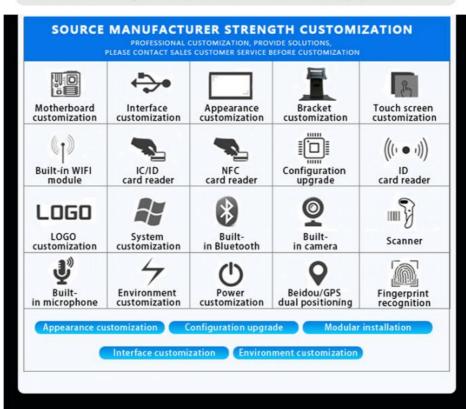

# **Industrial Panel PC**

Different configuration windows: J1900 i3 i5 i7 Linux Android: RK3288 RK3399 Capacitive touch Resistive touch

Windows 10

aluminum alloy design

good mute effect

Heat dissipation

Waterproof front shell

# **Product Interface Diagram**

Multiple interfaces to meet your various needs

# **Installation Method**

A variety of installation methods can be applied to different scenarios