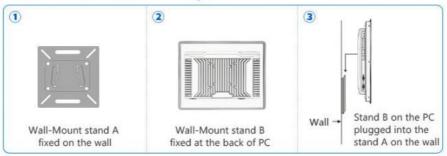

# **Installation Method**

A variety of installation methods can be applied to different scenarios

#### Embedded installation steps:

#### Wall-Mount installation steps:

Picture of Embedded installation

Wall-Mount installation

Wall-Mount long stand installation