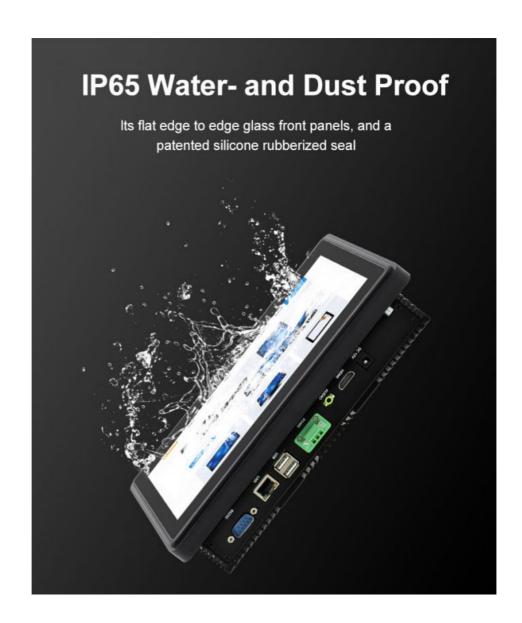

#### **Selling Points**

Military-grade protection: IP69K dustproof and waterproof Wide temperature operation: -40 ~75 stable operation

Multi-size touch screen: 10-24 inches industrial-grade customization