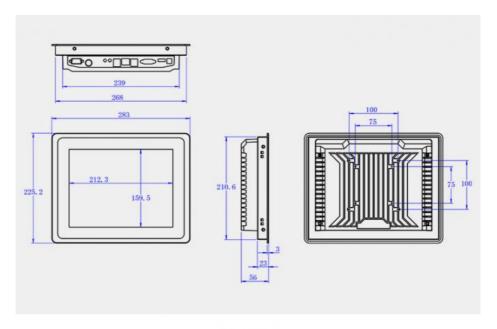

#### Multiple sizes available

capacitive touch(standard), non touch(optional)
\*Means resistive touch is available

| Inch  | Resolution | Ratio              |
|-------|------------|--------------------|
| 10.4" | 800*600    | 4:3(Square panel)* |
| 12.1" | 1024*768   | 4:3(Square panel)* |
| 17"   | 1280*1024  | 4:3(Square panel)  |
| 15"   | 1024*768   | 4:3(Square panel)* |
| 19"   | 1280*1024  | 4:3(Square panel)  |

| Inch  | Resolution | Ratio             |
|-------|------------|-------------------|
| 13.3" | 1366*768   | 16:9(Wide screen) |
| 18.5" | 1920*1080  | 16:9(Wide screen) |
| 15.6" | 1366*768   | 16:9(Wide screen) |
| 21.5" | 1920*1080  | 16:9(Wide screen) |