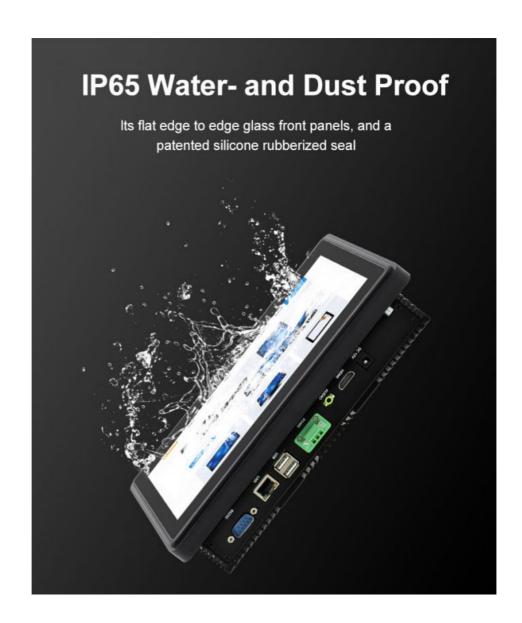

#### **Features**

- \* System optional: android or win 10/11, linux, ubuntu or industrial display, supports customization
- \* Installation method: desktop, VESA, embedded, wall-mounted, etc.
- \* 10-point capacitive touch/resistive touch/non-touch optional, high brightness optional
- \* A+ panel, seamless design, IP65 waterproof, dustproof and explosion-proof \* Simple and smart design rolled into one.
- \* Work 24/7 \* A variety of I/O ports to meet customer needs.
- \* Provide SDK to support secondary development.

#### Application field

3mm ultra-thin seamless flat panel for embedded, closely fits the cabinet, industrial-grade standards, overall dustproof, IP65 waterproof, anti-corrosion, high and low temperature resistance, anti-electromagnetic interference.