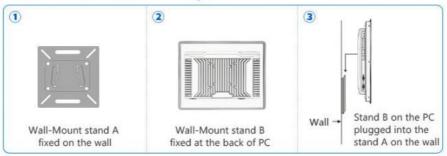

# **Installation Method**

A variety of installation methods can be applied to different scenarios

#### Wall-Mount installation steps:

Picture of Embedded installation

Wall-Mount installation

Wall-Mount long stand installation