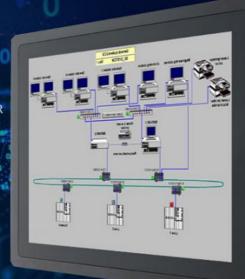

#### Theory

The industrial control all-in-one machine integrates edge computing and industrial communication technologies, and realizes device interconnection through a real-time data bus. It adopts an all-metal sealed body and shock-resistant design, adapts to extreme environments of -30 ~70, supports customized touch screen size and industrial-grade interactive interface, and can flexibly expand functional modules to meet the intelligent monitoring and control needs in the fields of energy, transportation, etc.

#### Usage

Automated production line: collaborative control of industrial robots Precision machining: CNC machine tool parameter monitoring

Dust-free workshop: semiconductor production environment management Smart packaging: automatic identification of packaging specifications Energy monitoring: substation equipment operation and maintenance Scientific research experiments: instrument data collection and analysis