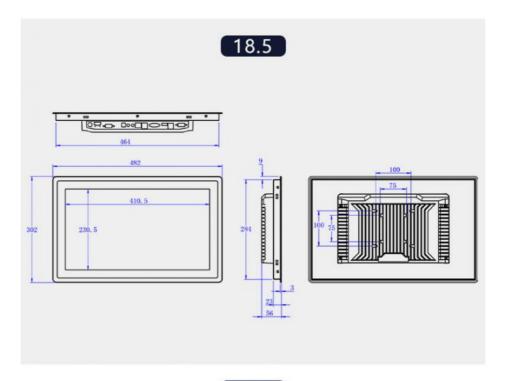

#### 18.5 Inch True Flat Industrial Wall Mount Pc J1900 I3 I5 I7 Fanless Structure Industrial Pc

|                      |                        | Parameter                                      |  |
|----------------------|------------------------|------------------------------------------------|--|
| Product form         | Product name           | Industrial Tablet PC                           |  |
|                      | size                   | 10.4/12.1/13.3/15.6/18.5/21.5/23.6/27Inch      |  |
|                      | Overall weight         | 3-7KG                                          |  |
| CPU                  | Intel                  | J1900/I3/I5/I7(Optional)                       |  |
| GPU                  | integrated graphics    | Intel HD Graphics                              |  |
| RAM                  | DDR3                   | 4G/8G/16G (Optional)                           |  |
| SSD                  | MSATA SSD              | 128G/256G/512G (Optional)                      |  |
| display              | 15.6Inch               | Resolution 1920*1080 scale 16:9/4:3 (Optional) |  |
| HDMI port            | Audio and video output | HDMI support 1080P<br>60Hz 2K 60Hz 4K 30Hz     |  |
| VGA port             | Audio and video output | VGA support 1080P                              |  |
| COM port             | Data input and output  | One or more than two (optional)                |  |
| Standard accessories |                        |                                                |  |
|                      | Standard configuration |                                                |  |
| enclosure            | The power adapter x1   | 12V                                            |  |
| 01101000110          |                        |                                                |  |