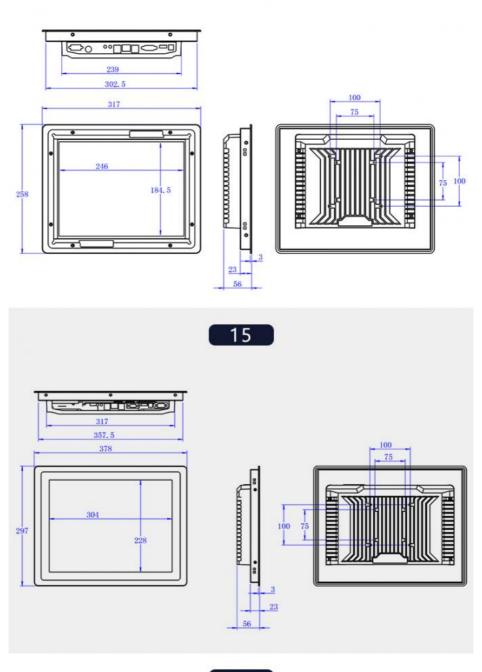

#### Multiple sizes available

capacitive touch(standard), non touch(optional)
\*Means resistive touch is available

| Inch  | Resolution | Ratio              |
|-------|------------|--------------------|
| 10.4" | 800*600    | 4:3(Square panel)* |
| 12.1" | 1024*768   | 4:3(Square panel)* |
| 17"   | 1280*1024  | 4:3(Square panel)  |
| 15"   | 1024*768   | 4:3(Square panel)* |
| 19"   | 1280*1024  | 4:3(Square panel)  |

| Inch  | Resolution | Ratio             |
|-------|------------|-------------------|
| 13.3" | 1366*768   | 16:9(Wide screen) |
| 18.5" | 1920*1080  | 16:9(Wide screen) |
| 15.6" | 1366*768   | 16:9(Wide screen) |
| 21.5" | 1920*1080  | 16:9(Wide screen) |