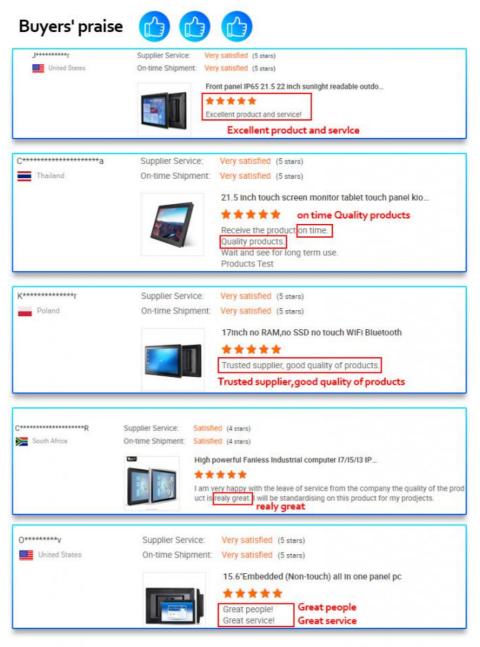

#### **Selling Points**

Military quality: passed the harsh environment test, high and low temperature resistance, salt spray resistance

Extreme adaptability: -40 ~80 operation, adapt to deserts and polar regions Triple-proof design: IP68 protection, dustproof, waterproof and corrosion-resistant Various touch screens: 10~24 inches optional, support visibility in sunlight Industrial interconnection: support OPC UA, MQTT and other IoT protocols Anti-electromagnetic interference: passed IEC61000-4-4 certification