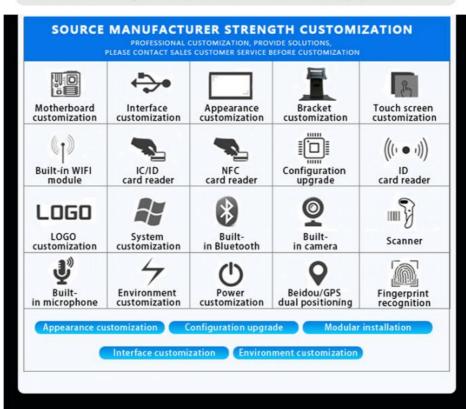

#### Question 1: Can you put my brand name (logo) on these products?

Yes.We can support OEM/ODM service, the process of customization is following:

1:provide your specific requirement. PC All In One Touchscreen

2:our design engineer draw the design draft.

3:you confirm the design draft.

4:we start produce it.

#### Question 2: How much do I need to pay for your OEM service?

over 50 units we can support printing logofor you, over 100 units we can Custom shell and packing box for you. (about the OEM service fee is the customer pay)