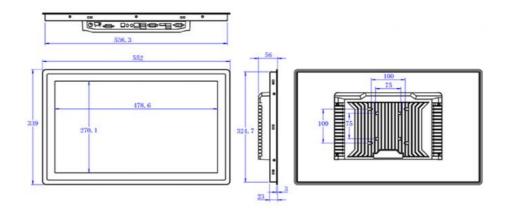

|                      |                        | Parameter                                      |  |
|----------------------|------------------------|------------------------------------------------|--|
| Product form         | Product name           | Industrial Tablet PC                           |  |
|                      | size                   | 10.4/12.1/13.3/15.6/18.5/21.5/23.6/27Inch      |  |
|                      | Overall weight         | 3-7KG                                          |  |
| CPU                  | Intel                  | J1900/I3/I5/I7(Optional)                       |  |
| GPU                  | integrated graphics    | Intel HD Graphics                              |  |
| RAM                  | DDR3                   | 4G/8G/16G (Optional)                           |  |
| SSD                  | MSATA SSD              | 128G/256G/512G (Optional)                      |  |
| display              | 15.6Inch               | Resolution 1920*1080 scale 16:9/4:3 (Optional) |  |
| HDMI port            | Audio and video output | HDMI support 1080P<br>60Hz 2K 60Hz 4K 30Hz     |  |
| VGA port             | Audio and video output | VGA support 1080P                              |  |
| COM port             | Data input and output  | One or more than two (optional)                |  |
| Standard accessories |                        |                                                |  |
|                      | Standard configuration |                                                |  |
| enclosure            | The power adapter x1   | 12V                                            |  |
| 01101000110          |                        |                                                |  |

#### Multiple sizes available

capacitive touch(standard), non touch(optional)
\*Means resistive touch is available

| Inch  | Resolution | Ratio              |
|-------|------------|--------------------|
| 10.4" | 800*600    | 4:3(Square panel)* |
| 12.1" | 1024*768   | 4:3(Square panel)* |
| 17"   | 1280*1024  | 4:3(Square panel)  |
| 15"   | 1024*768   | 4:3(Square panel)* |
| 19"   | 1280*1024  | 4:3(Square panel)  |

| Inch  | Resolution | Ratio             |
|-------|------------|-------------------|
| 13.3" | 1366*768   | 16:9(Wide screen) |
| 18.5" | 1920*1080  | 16:9(Wide screen) |
| 15.6" | 1366*768   | 16:9(Wide screen) |
| 21.5" | 1920*1080  | 16:9(Wide screen) |