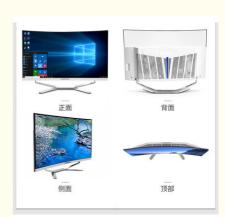

ication: CE/FCC/RoHs/ISO9001/CCC

Model Number: C24/27
 Minimum Order Quantity: 150 units
 Price: Negotiable

• Packaging Details: carton, bubble bag, stecth film

• Delivery Time: 15-30 WORKDAYS

Payment Terms:
 L/C, D/A, D/P, T/T, Western Union,

MoneyGram

• Supply Ability: 10000 Piece/Pieces per Month



### **Product Specification**

Product Name: All-in-One Desktop

Processor Brand: Intel/AMDRAM: Optional

Hard Drive Type: SSD+HDD OptionalPlugs Type: US, JP, CN, AU, UK, EU

• Color: White

After-sales Service: Call Center And On-line Technical Support,

Onsite Training And Inspection, Others

Resolution: 1920x1080 16:9Optical Drive Type: No CD ROM

Warranty(Year): 1-Year

• Highlight: 1920x1080 all in one gaming pc,

1920x1080 all in one pc for gaming,

core i3 all in one gaming pc



### More Images







### **Product Description**

### All In One Gaming PC computer Intel Core i7 16GB 512G SSD computer PC For Student and Business

#### **Clients' Reviews**



#### **Product Description**

This all-in-one computer is equipped with a high-definition display with vivid colors, suitable for image processing and video viewing. Whether it is design work or home theater, it can provide an immersive visual experience. With advanced heat dissipation technology, it is almost noiseless during operation, suitable for users who need a quiet environment. Whether it is office or entertainment, you can enjoy a quiet experience.

### **Specification**

| Model             | C24/27                      |
|-------------------|-----------------------------|
|                   |