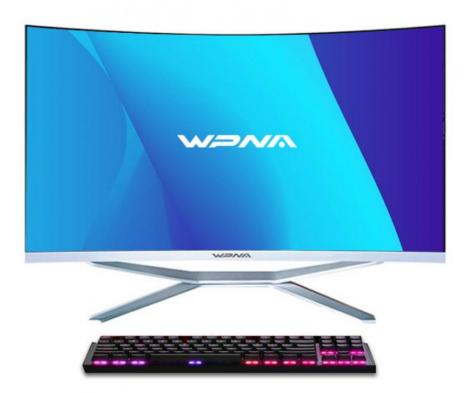

### All In One Gaming PC computer Intel Core i7 16GB 512G SSD computer PC For Student and Business

## All In One PC

Powerful Running Performance
Business Office/ Home Entertainment/ Game Video

## 1800R Curvature

Curved Surface Suitable for Human Visible View

# Curved screen can shrink distance among people, make vision clearer

Curved screen has similar radian as human does, which brings lifelike picture around us.

Firm U Base Design

Metal Material/ Strong Support