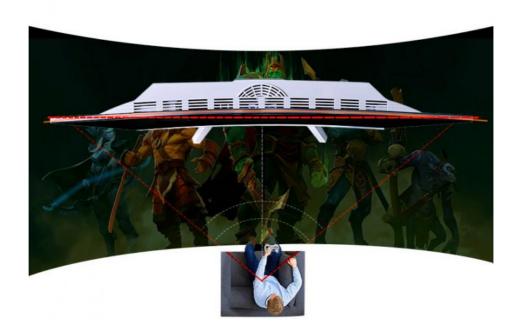

## 1800R Curvature

Curved Surface Suitable for Human Visible View

# Curved screen can shrink distance among people, make vision clearer

Curved screen has similar radian as human does, which brings lifelike picture around us.

Firm U Base Design

Metal Material/ Strong Support