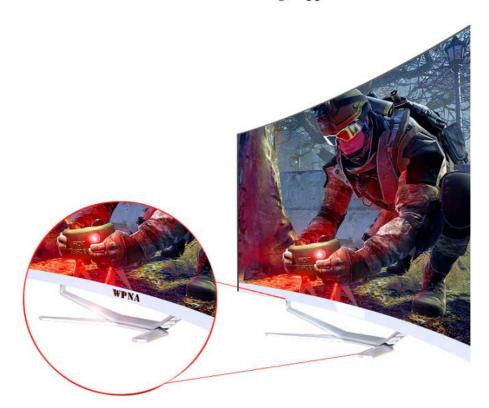

# Curved screen can shrink distance among people, make vision clearer

Curved screen has similar radian as human does, which brings lifelike picture around us.

Firm U Base Design

Metal Material/ Strong Support