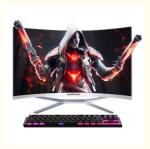

s/ISO9001/CCC

Model Number: C24/27
 Minimum Order Quantity: 150 units
 Price: Negotiable

• Packaging Details: carton, bubble bag, stecth film

• Delivery Time: 15-30 WORKDAYS

Payment Terms:
 L/C, D/A, D/P, T/T, Western Union,

MoneyGram

• Supply Ability: 10000 Piece/Pieces per Month



### **Product Specification**

Product Name: All-in-One Desktop

Processor Brand: Intel/AMDRAM: Optional

Hard Drive Type: SSD+HDD OptionalPlugs Type: US, JP, CN, AU, UK, EU

• Color: White

After-sales Service: Call Center And On-line Technical Support,

Onsite Training And Inspection, Others

Resolution: 1920x1080 16:9Optical Drive Type: No CD ROM

Warranty(Year): 1-Year

• Highlight: 1920x1080 all in one gaming pc,

1920x1080 all in one pc for gaming,

core i3 all in one gaming pc



### More Images







### **Product Description**

### All In One Gaming PC computer Intel Core i7 16GB 512G SSD computer PC For Student and Business

#### **Clients' Reviews**



#### **Product Description**

This all-in-one computer is equipped with a high-definition display with vivid colors, suitable for image processing and video viewing. Whether it is design work or home theater, it can provide an immersive visual experience. With advanced heat dissipation technology, it is almost noiseless during operation, suitable for users who need a quiet environment. Whether it is office or entertainment, you can enjoy a quiet experience.

### **Specification**

| Model             | C24/27                      |
|-------------------|-----------------------------|
|                   |