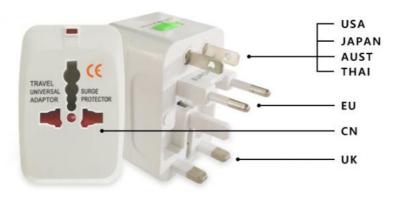

## **Multifunction Adapter**

Get Rid Of Obstacles of Using Power Around The World

Equipped with universal multifunction exchange adapter to take care of all concerns during work, business trip and even travel around the world

### **Product Specification**

Product Name: All-in-One Desktop

Processor Brand: Intel/AMDRAM: Optional

Hard Drive Type: SSD+HDD OptionalPlugs Type: US, JP, CN, AU, UK, EU

• Color: White

After-sales Service: Call Center And On-line Technical Support,