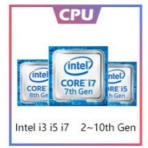

### **Product Specification**

Product Name: All-in-One Desktop

Processor Brand: Intel/AMDRAM: Optional

Hard Drive Type: SSD+HDD OptionalPlugs Type: US, JP, CN, AU, UK, EU

• Color: White

After-sales Service: Call Center And On-line Technical Support,

### **Specification**

| Model             | C24/27                      |
|-------------------|-----------------------------|
|                   |                             |
| Size              | 23.6/27inch                 |
| Main Board        | HM65/H310-P                 |
| Processor         | l3 l5 l7                    |
| Memory            | 4G/8G/16G                   |
| LAN               | Gigabit Ethernet            |
| Audio             | High Fidelity Sound Output  |
| USB               | 2*USB3.0,4*USB2.0           |
| Hard Disk         | 128G/256/512G 1TBHDD/2TBHDD |
| Color             | White                       |
| Adapter           | 19V 7.89A                   |
| Operating System  | WIN7/WIN10/WIN11            |
| Resolution        | 1920*1080                   |
| Contrast          | 1000:1                      |
| Speaker           | Stereo Sound Speaker        |
| Type of Hard Disk | SSD/HDD                     |

# **Optional Upgrades**