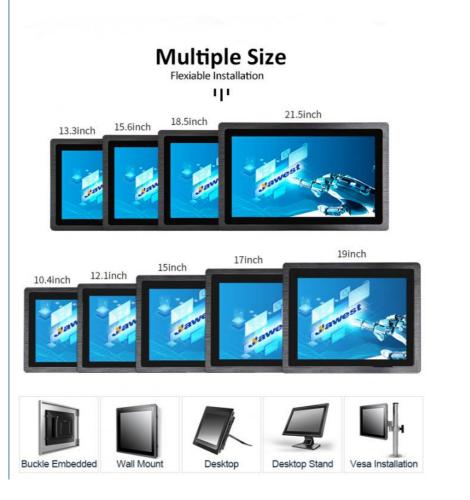

Multiple sizes available capacitive touch(standard), non touch(optional) \*Means resistive touch is available

| Inch  | Resolution | Ratio              | Inch  | Resolution | Ratio                      |
|-------|------------|--------------------|-------|------------|----------------------------|
| 10.4" | 800*600    | 4:3(Square panel)  | 13.3" | 1366*768   | 16:9(Wide screen)          |
| 12.1" | 1024*768   | 4:3(Square panel)* | 18.5° | 1920*1080  | 16:9(Wide screen)          |
| 17"   | 1280*1024  | 4:3(Square panel)  | 15.6" | 1366*768   | 16:9(Wide screen)          |
| 15"   | 1024*768   | 4:3(Square panel)* | 21.5" | 1920*1080  | 16:9(Wide screen)          |
| 19"   | 1280*1024  | 4:3(Square panel)  | ple   | for othe   | r size,<br>sales serviece. |