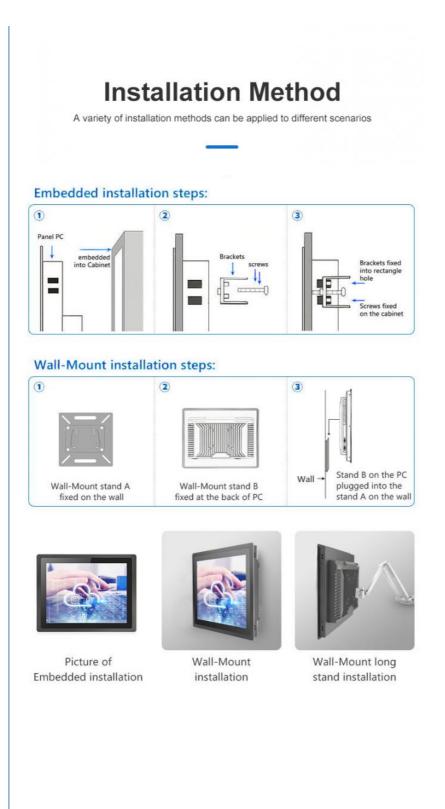

### Products Description

Features \* System optional: android or win 10/11, linux, ubuntu or industrial display, supports customization \* Installation method: desktop, VESA, embedded, wall-mounted, etc. \* 10-point capacitive touch/resistive touch/non-touch optional, high brightness optional \* A+ panel, seamless design, IP65 waterproof, dustproof and explosion-proof \* Simple and smart design rolled into one. \* Work 24/7 \* A variety of I/O ports to meet customer needs. \* Provide SDK to support secondary development. Support sample purchase