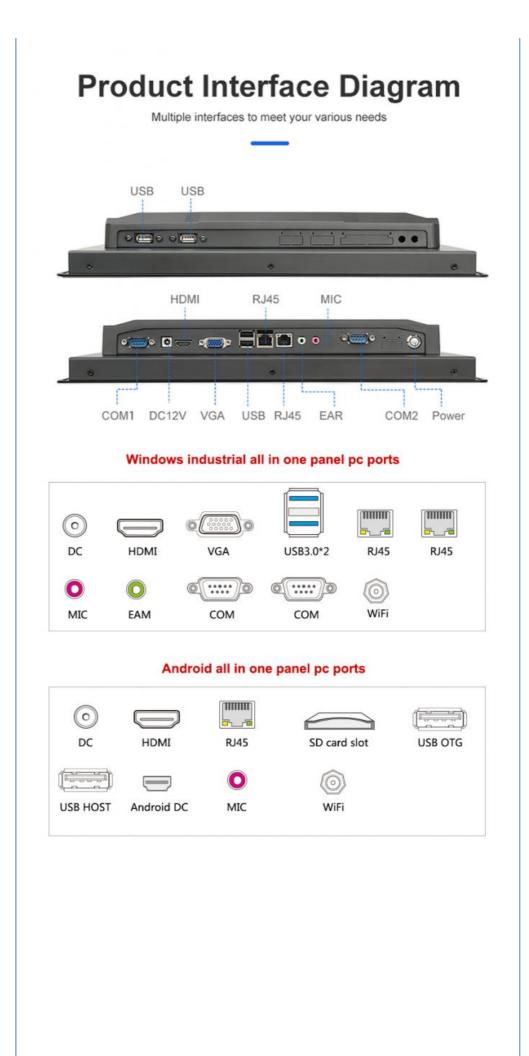

for more products please visit us on allinonepccomputers.com

|                          |                                                                                      | Screen                 |                                             |
|--------------------------|--------------------------------------------------------------------------------------|------------------------|---------------------------------------------|
| Screen size              | 10.4/12.1/15/17/19<br>inch(square screen)<br>13.3/15.6/18.5/21.5<br>inch(widescreen) | Resolution             | 800*600P/1366*768P<br>1920*1080P            |
| Aspect ratio             | 04:03/16:09                                                                          | Display Type           | TN Touch                                    |
|                          |                                                                                      | CPU                    |                                             |
| CPU                      | RK3288/RK3299<br>Intel J1900/ I3/I5/I7<br>( Optional)                                | Frequency              | 2.0GHz to 3.9GHz(Optional)                  |
| Hard disk                | SSD<br>64G/128G/256G/512G<br>(Optional)                                              | Memory                 | 2G/4G/8G/16G<br>(Optional)                  |
| LAN                      | 1000Mbit LAN+wifi                                                                    | integrated Module      | WIFI 802.11B/G/N<br>Agreement,support 1000M |
|                          | I                                                                                    | I/O Interface          |                                             |
| Power port               | ×1                                                                                   | RJ45                   | ×1                                          |
| EAM                      | ×1                                                                                   | VGA                    | ×1                                          |
| MIC                      | ×1                                                                                   | USB                    | ×6                                          |
| HDMI                     | ×1                                                                                   | COM(RS485/RS232)       | ×2                                          |
|                          |                                                                                      | Power Adapt            | or                                          |
| Input                    | 100-240V AC<br>,50/60Hz Universal                                                    | Output                 | 12V Direct Current ,6A,60W                  |
|                          |                                                                                      | Accessorie             | S                                           |
| Power cable              | ×1                                                                                   | Power adaptor          | ×1                                          |
| User'S manual            | ×1                                                                                   | Keyboard/Mouse         | ×1                                          |
| Material                 |                                                                                      | Mg-Al alloy base,ABS   | plastic shell                               |
|                          |                                                                                      | Optional               |                                             |
| support                  | External USB<br>CD/DVD driver                                                        | support                | Compatible with<br>win7/8/10Linux           |
|                          | I                                                                                    | Environment            |                                             |
| Operating<br>Temperature | 0°C to 40°C                                                                          | Storage<br>Temperature | -20°Cto 60°C                                |
|                          |                                                                                      |                        |                                             |