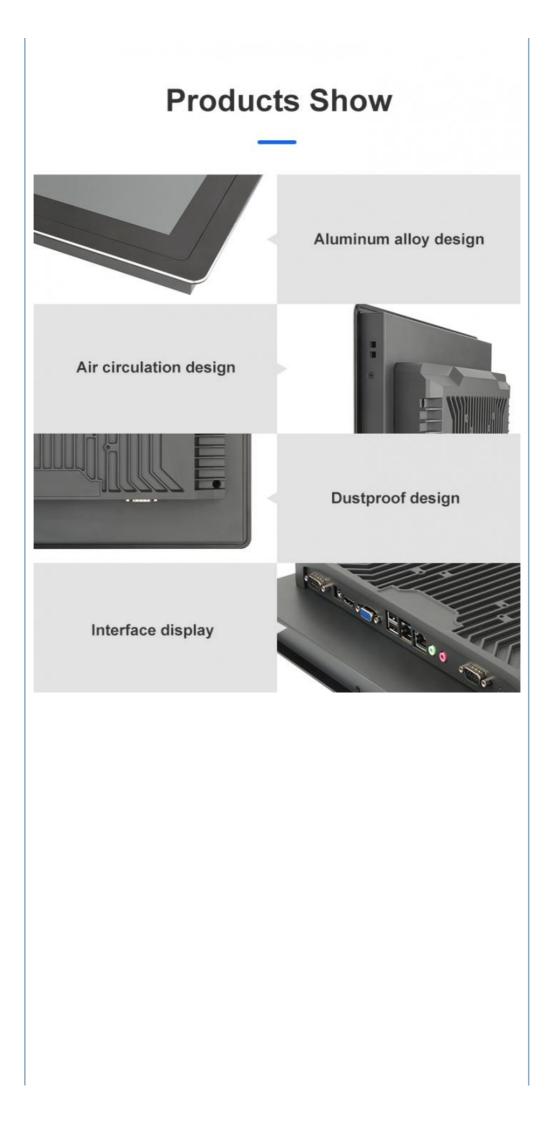

## **Product Description**

18.5 Inch True Flat Aluminum Case Ip66 Industrial Tablet Pc Fanless Capacitive Touch Screen Panel Pc J1900 Processor

### Products Description

Features \* System optional: android or win 10/11, linux, ubuntu or industrial display, supports customization \* Installation method: desktop, VESA, embedded, wall-mounted, etc. \* 10-point capacitive touch/resistive touch/non-touch optional, high brightness optional \* A+ panel, seamless design, IP65 waterproof, dustproof and explosion-proof \* Simple and smart design rolled into one. \* Work 24/7 \* A variety of I/O ports to meet customer needs. \* Provide SDK to support secondary development. Support sample purchase