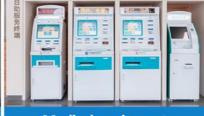

## **Commercial self-service equipment**

Self-service vending machine, cash register, Bank,government hall,post office,etc