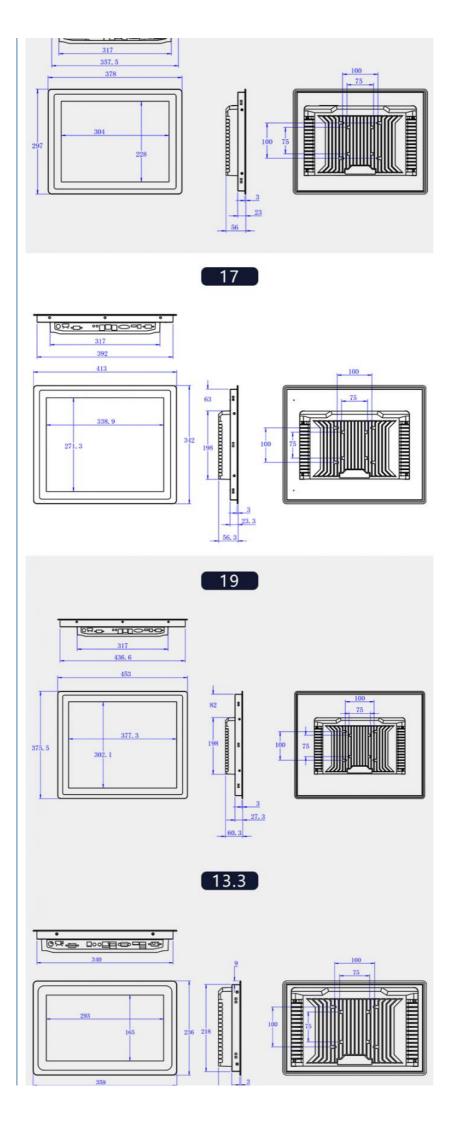

Multiple sizes available capacitive touch(standard), non touch(optional) \*Means resistive touch is available

| Inch  | Resolution | Ratio              | Inch  | Resolution | Ratio                      |
|-------|------------|--------------------|-------|------------|----------------------------|
| 10.4" | 800*600    | 4:3(Square panel)  | 13.3" | 1366*768   | 16:9(Wide screen)          |
| 12.1" | 1024*768   | 4:3(Square panel)* | 18.5° | 1920*1080  | 16:9(Wide screen)          |
| 17"   | 1280*1024  | 4:3(Square panel)  | 15.6" | 1366*768   | 16:9(Wide screen)          |
| 15"   | 1024*768   | 4:3(Square panel)* | 21.5" | 1920*1080  | 16:9(Wide screen)          |
| 19"   | 1280*1024  | 4:3(Square panel)  | ple   | for othe   | r size,<br>sales serviece. |