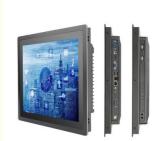

## Capacitive Touch Screen 18.5 Inch Industrial Tablet PC With Fanless **Aluminum Case**

| <b>Basic Information</b> |  |
|--------------------------|--|
|                          |  |

• Place of Origin:

Industrial Fanless Panel Pc

10-Point Capacitive Touch

2GB/4GB/8GB DDR3

32G/64G/128G/256G

J1900/I3/I5/I7/RK3288/RK3399

800\*600 /1024\*768/1920\*1080 Win 10/11/linux/Ubuntu

18.5 inch industrial tablet pc, capacitive touch industrial panel pc. capacitive touch industrial tablet pc

## **Product Description**

18.5 Inch True Flat Aluminum Case Ip66 Industrial Tablet Pc Fanless Capacitive Touch Screen Panel Pc J1900 Processor