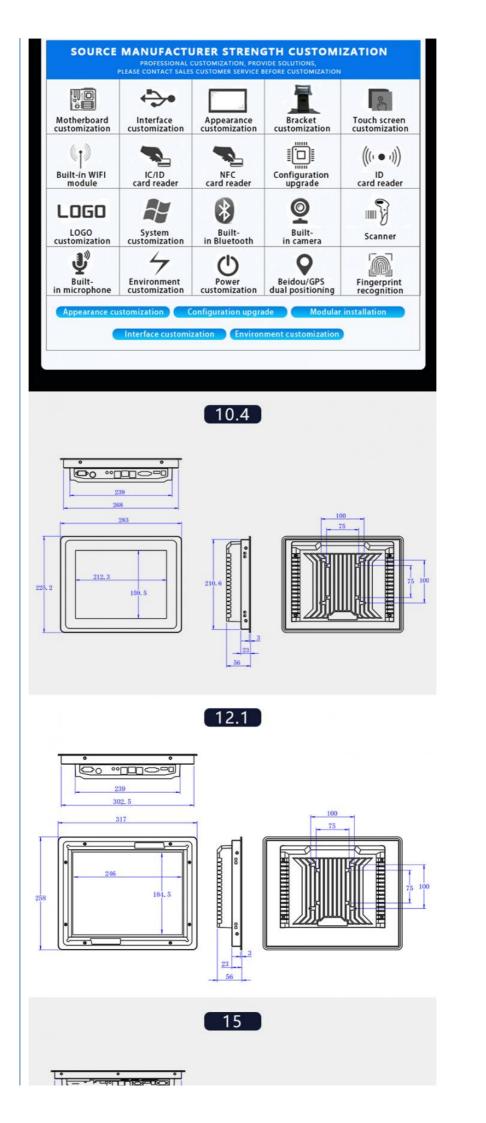

for more products please visit us on allinonepccomputers.com

|                          |                                                                                      | Screen                 |                                             |
|--------------------------|--------------------------------------------------------------------------------------|------------------------|---------------------------------------------|
| Screen size              | 10.4/12.1/15/17/19<br>inch(square screen)<br>13.3/15.6/18.5/21.5<br>inch(widescreen) | Resolution             | 800*600P/1366*768P<br>1920*1080P            |
| Aspect ratio             | 04:03/16:09                                                                          | Display Type           | TN Touch                                    |
|                          |                                                                                      | CPU                    |                                             |
| CPU                      | RK3288/RK3299<br>Intel J1900/ I3/I5/I7<br>( Optional)                                | Frequency              | 2.0GHz to 3.9GHz(Optional)                  |
| Hard disk                | SSD<br>64G/128G/256G/512G<br>(Optional)                                              | Memory                 | 2G/4G/8G/16G<br>(Optional)                  |
| LAN                      | 1000Mbit LAN+wifi                                                                    | integrated Module      | WIFI 802.11B/G/N<br>Agreement,support 1000M |
|                          | I                                                                                    | I/O Interface          |                                             |
| Power port               | ×1                                                                                   | RJ45                   | ×1                                          |
| EAM                      | ×1                                                                                   | VGA                    | ×1                                          |
| MIC                      | ×1                                                                                   | USB                    | ×6                                          |
| HDMI                     | ×1                                                                                   | COM(RS485/RS232)       | ×2                                          |
|                          |                                                                                      | Power Adapt            | or                                          |
| Input                    | 100-240V AC<br>,50/60Hz Universal                                                    | Output                 | 12V Direct Current ,6A,60W                  |
|                          |                                                                                      | Accessorie             | S                                           |
| Power cable              | ×1                                                                                   | Power adaptor          | ×1                                          |
| User'S manual            | ×1                                                                                   | Keyboard/Mouse         | ×1                                          |
| Material                 |                                                                                      | Mg-Al alloy base,ABS   | plastic shell                               |
|                          |                                                                                      | Optional               |                                             |
| support                  | External USB<br>CD/DVD driver                                                        | support                | Compatible with<br>win7/8/10Linux           |
|                          | I                                                                                    | Environment            |                                             |
| Operating<br>Temperature | 0°C to 40°C                                                                          | Storage<br>Temperature | -20°Cto 60°C                                |
|                          |                                                                                      |                        |                                             |

Multiple sizes available capacitive touch(standard), non touch(optional) \*Means resistive touch is available

| Inch  | Resolution | Ratio              | Inch  | Resolution | Ratio                      |
|-------|------------|--------------------|-------|------------|----------------------------|
| 10.4" | 800*600    | 4:3(Square panel)  | 13.3" | 1366*768   | 16:9(Wide screen)          |
| 12.1" | 1024*768   | 4:3(Square panel)* | 18.5° | 1920*1080  | 16:9(Wide screen)          |
| 17"   | 1280*1024  | 4:3(Square panel)  | 15.6" | 1366*768   | 16:9(Wide screen)          |
| 15"   | 1024*768   | 4:3(Square panel)* | 21.5" | 1920*1080  | 16:9(Wide screen)          |
| 19"   | 1280*1024  | 4:3(Square panel)  | ple   | for othe   | r size,<br>sales serviece. |