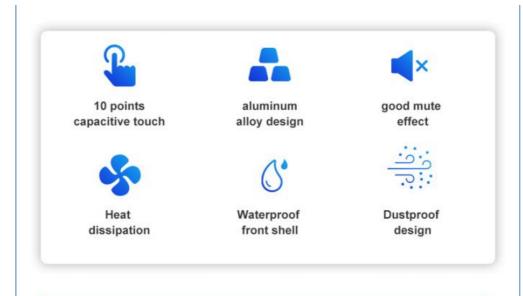

### Products Description

Features \* System optional: android or win 10/11, linux, ubuntu or industrial display, supports customization \* Installation method: desktop, VESA, embedded, wall-mounted, etc. \* 10-point capacitive touch/resistive touch/non-touch optional, high brightness optional \* A+ panel, seamless design, IP65 waterproof, dustproof and explosion-proof \* Simple and smart design rolled into one. \* Work 24/7 \* A variety of I/O ports to meet customer needs. \* Provide SDK to support secondary development. Support sample purchase