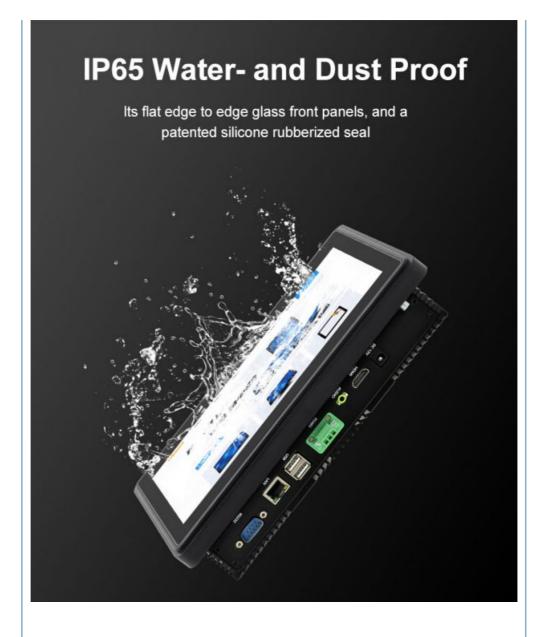

## **Application field**

3mm ultra-thin seamless flat panel for embedded, closely fits the cabinet, industrial-grade standards, overall dustproof, IP65 waterproof, anti-corrosion, high and low temperature resistance, anti-electromagnetic interference.