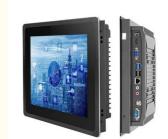

## Capacitive Touch Screen 18.5 Inch Industrial Tablet PC With Fanless **Aluminum Case**

| <b>Basic Information</b> |  |
|--------------------------|--|
|                          |  |

• Place of Origin:

Industrial Fanless Panel Pc

10-Point Capacitive Touch

2GB/4GB/8GB DDR3

32G/64G/128G/256G

J1900/I3/I5/I7/RK3288/RK3399

800\*600 /1024\*768/1920\*1080 Win 10/11/linux/Ubuntu

18.5 inch industrial tablet pc, capacitive touch industrial panel pc. capacitive touch industrial tablet pc

## **Product Description**

18.5 Inch True Flat Aluminum Case Ip66 Industrial Tablet Pc Fanless Capacitive Touch Screen Panel Pc J1900 Processor