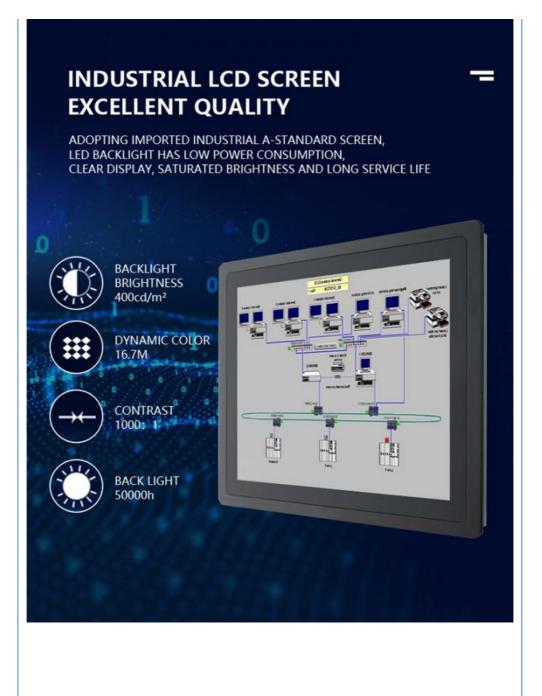

### Products Description

Features \* System optional: android or win 10/11, linux, ubuntu or industrial display, supports customization \* Installation method: desktop, VESA, embedded, wall-mounted, etc. \* 10-point capacitive touch/resistive touch/non-touch optional, high brightness optional \* A+ panel, seamless design, IP65 waterproof, dustproof and explosion-proof \* Simple and smart design rolled into one. \* Work 24/7 \* A variety of I/O ports to meet customer needs. \* Provide SDK to support secondary development. Support sample purchase

for more products please visit us on allinonepccomputers.com

|                          |                                                                                      | Screen                 |                                             |
|--------------------------|--------------------------------------------------------------------------------------|------------------------|---------------------------------------------|
| Screen size              | 10.4/12.1/15/17/19<br>inch(square screen)<br>13.3/15.6/18.5/21.5<br>inch(widescreen) | Resolution             | 800*600P/1366*768P<br>1920*1080P            |
| Aspect ratio             | 04:03/16:09                                                                          | Display Type           | TN Touch                                    |
|                          |                                                                                      | CPU                    |                                             |
| CPU                      | RK3288/RK3299<br>Intel J1900/ I3/I5/I7<br>( Optional)                                | Frequency              | 2.0GHz to 3.9GHz(Optional)                  |
| Hard disk                | SSD<br>64G/128G/256G/512G<br>(Optional)                                              | Memory                 | 2G/4G/8G/16G<br>(Optional)                  |
| LAN                      | 1000Mbit LAN+wifi                                                                    | integrated Module      | WIFI 802.11B/G/N<br>Agreement,support 1000M |
|                          | I                                                                                    | I/O Interface          |                                             |
| Power port               | ×1                                                                                   | RJ45                   | ×1                                          |
| EAM                      | ×1                                                                                   | VGA                    | ×1                                          |
| MIC                      | ×1                                                                                   | USB                    | ×6                                          |
| HDMI                     | ×1                                                                                   | COM(RS485/RS232)       | ×2                                          |
|                          |                                                                                      | Power Adapt            | or                                          |
| Input                    | 100-240V AC<br>,50/60Hz Universal                                                    | Output                 | 12V Direct Current ,6A,60W                  |
|                          |                                                                                      | Accessorie             | S                                           |
| Power cable              | ×1                                                                                   | Power adaptor          | ×1                                          |
| User'S manual            | ×1                                                                                   | Keyboard/Mouse         | ×1                                          |
| Material                 |                                                                                      | Mg-Al alloy base,ABS   | plastic shell                               |
|                          |                                                                                      | Optional               |                                             |
| support                  | External USB<br>CD/DVD driver                                                        | support                | Compatible with<br>win7/8/10Linux           |
|                          | I                                                                                    | Environment            |                                             |
| Operating<br>Temperature | 0°C to 40°C                                                                          | Storage<br>Temperature | -20°Cto 60°C                                |
|                          |                                                                                      |                        |                                             |