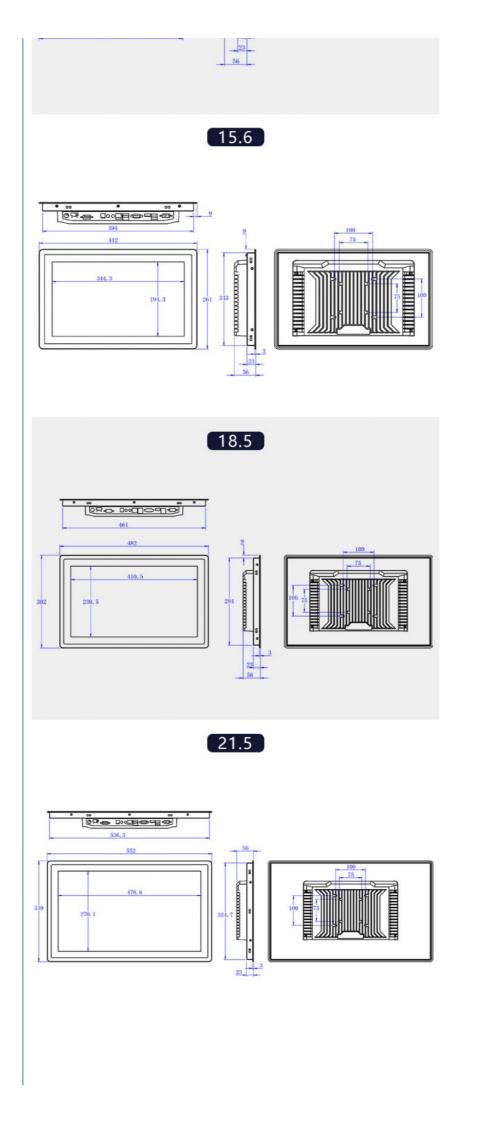

Multiple sizes available capacitive touch(standard), non touch(optional) \*Means resistive touch is available

| Inch  | Resolution | Ratio              | Inch  | Resolution | Ratio                      |
|-------|------------|--------------------|-------|------------|----------------------------|
| 10.4" | 800*600    | 4:3(Square panel)  | 13.3" | 1366*768   | 16:9(Wide screen)          |
| 12.1" | 1024*768   | 4:3(Square panel)* | 18.5° | 1920*1080  | 16:9(Wide screen)          |
| 17"   | 1280*1024  | 4:3(Square panel)  | 15.6" | 1366*768   | 16:9(Wide screen)          |
| 15"   | 1024*768   | 4:3(Square panel)* | 21.5" | 1920*1080  | 16:9(Wide screen)          |
| 19"   | 1280*1024  | 4:3(Square panel)  | ple   | for othe   | r size,<br>sales serviece. |