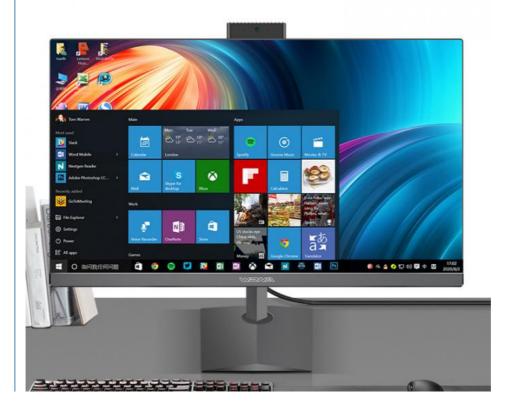

#### **Built-in Dual Frequency 5G WIFI/ Bluetooth**

Equipped with 5GHz/ 2.4GHz dual wifi, get rid of network cable, 4.2 Bluetooth connected with more digital devices