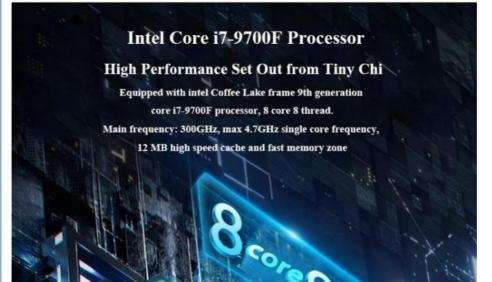

orce GTX1650 4G RX 580 8G |
|------------------|------------------------------|
| Hard Disk        | 128G/256G/512G               |
| Color            | Black                        |
| Adapter          | 19V 13.15A                   |
| Camera           | 1.0 MP                       |
| Operating System | WIN 10                       |
| -Bluetooth-      | Optional                     |
| Resolution       | 1920*1080                    |
| Speaker          | High fidelity sound speaker  |

**Detailed Images** 



Intel i7 Processor 4G Discrete Graphics



# **Dimension** 23.8 inch straight surface size display



# Necessary Smart Dissipation System for Large

#### **Electricle Game Match**

RX 560 4G game discrete graphics card, super big capacity, luent operation , smooth game play







#### **Lifting Camera**

#### One key to unlock and lock

Built-in camera covers little space of the screen, protects privacy safely, the camera will rise up as long as press the button, equipped with dual microphone, support video conference and online study



#### **Built-in Dual Frequency 5G WIFI/ Bluetooth**

Equipped with 5GHz/ 2.4GHz dual wifi, get rid of network cable, 4.2 Bluetooth connected with more digital devices







# **Multifunction Adapter**

Get Rid Of Obstacles of Using Power Around The World

Equipped with universal multifunction exchange adapter to take care of all concerns during work, business trip and even travel around the world



#### Application



## **Related Products**



**Company Information** 

About Us



Guangzhou Weipuna Technology Development Co.