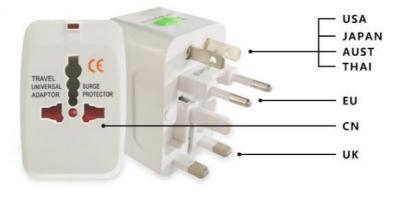

# **Multifunction Adapter**

Get Rid Of Obstacles of Using Power Around The World

Equipped with universal multifunction exchange adapter to take care of all concerns during work, business trip and even travel around the world