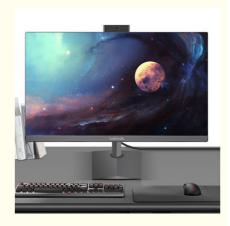

# 23.8Inch Desktops Desktop Computer And Office Gaming Pc All In One

Product Description

**Product Show** 

Front

Side

| Graphics Card    | GeForce GTX1650 4G RX 580 8G |
|------------------|------------------------------|
| Hard Disk        | 128G/256G/512G               |
| Color            | Black                        |
| Adapter          | 19V 13.15A                   |
| Camera           | 1.0 MP                       |
| Operating System | WIN 10                       |
| -Bluetooth-      | Optional                     |
| Resolution       | 1920*1080                    |
| Speaker          | High fidelity sound speaker  |