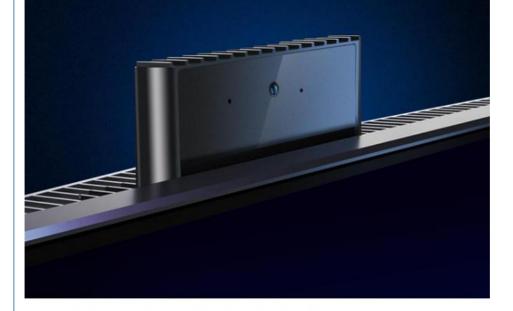

#### **Lifting Camera**

#### One key to unlock and lock

Built-in camera covers little space of the screen, protects privacy safely, the camera will rise up as long as press the button, equipped with dual microphone, support video conference and online study