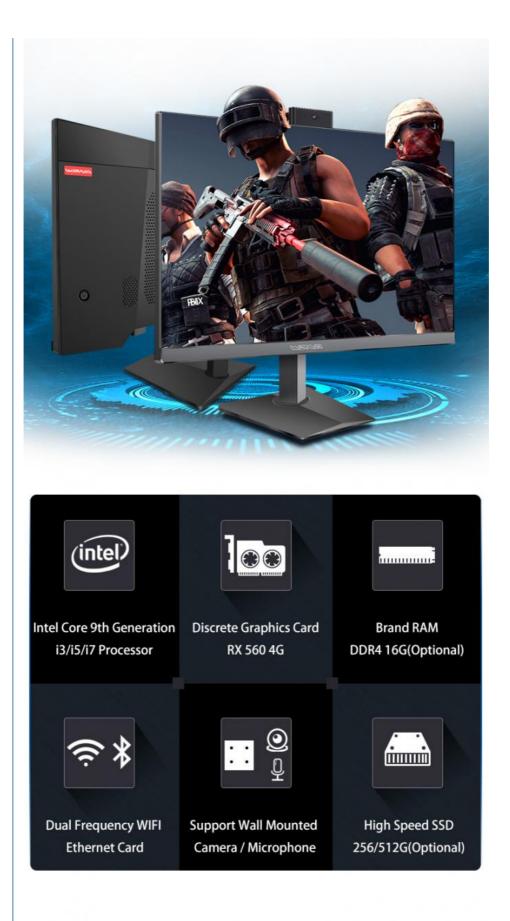

#### **Product Specification**

- Products Status: New • Processor Main Frequency: 3.00GHz IPS • Panel Type: • Warranty(Year): 1-Year Contrast Ratio: 800:1 • Graphics Card Type: Dedicated Card No CD ROM
- Optical Drive Type:
- Widescreen:
- Interface Type:
- Color:
- Display Type:
- Use:
- Response Time:
- Processor Brand:

#### **Electricle Game Match**

RX 560 4G game discrete graphics card, super big capacity, luent operation , smooth game play