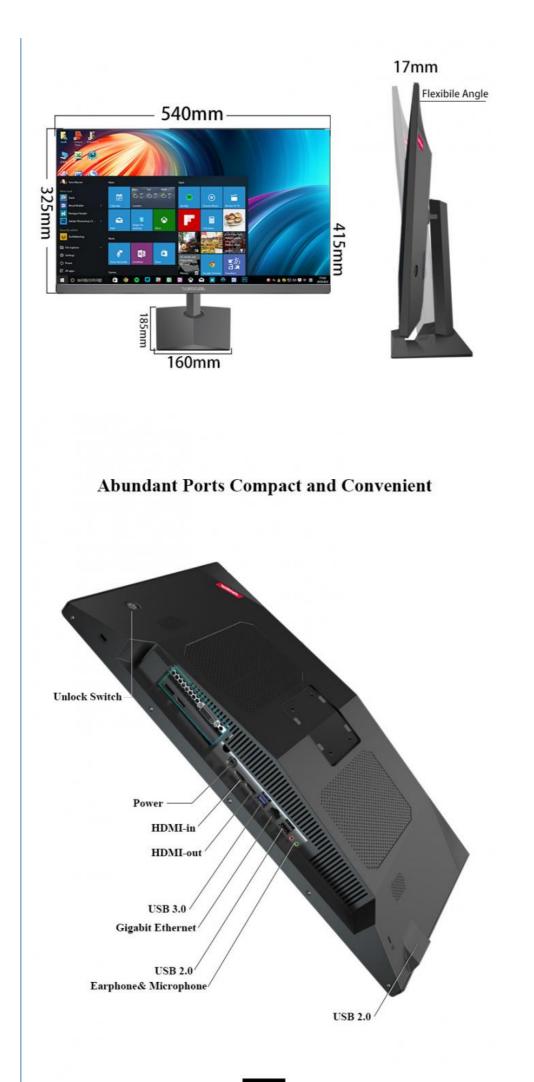

# **Dimension** 23.8 inch straight surface size display

**Detailed Images** 

Intel i7 Processor 4G Discrete Graphics