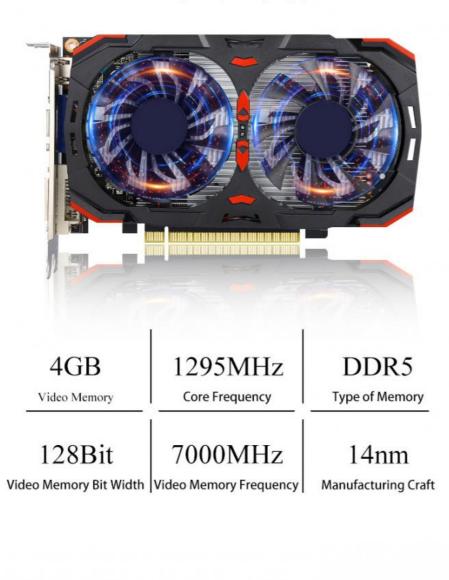

#### **Electricle Game Match**

RX 560 4G game discrete graphics card, super big capacity, luent operation , smooth game play