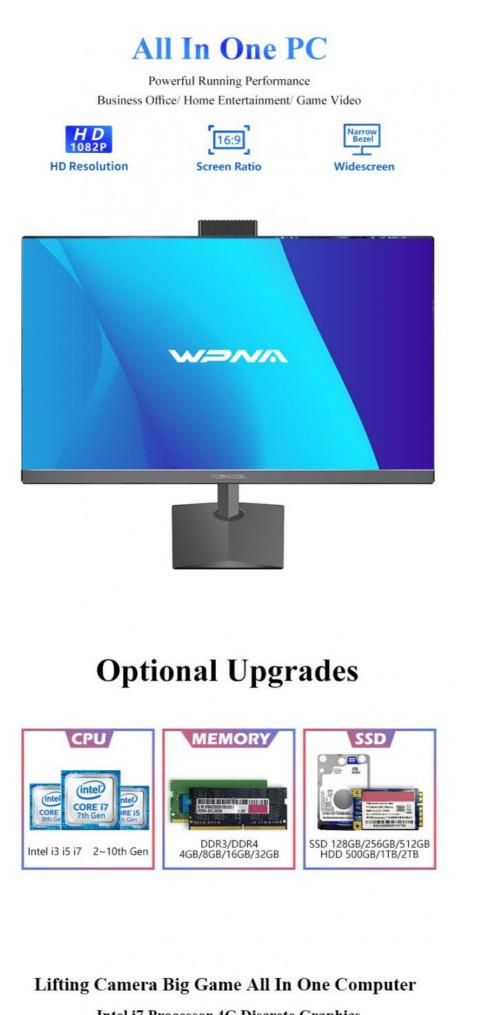

#### 23.8 Inch All In One Desktop Computer with Office Gaming PC and USB Port **UK Plugs Type**

#### **Product Specification**

- Products Status: New • Processor Main Frequency: 3.00GHz IPS • Panel Type: • Warranty(Year): 1-Year Contrast Ratio: 800:1 • Graphics Card Type: Dedicated Card No CD ROM
- Optical Drive Type:
- Widescreen:
- Interface Type:
- Color:
- Display Type:
- Use:
- Response Time:
- Processor Brand:

**Detailed Images** 

Intel i7 Processor 4G Discrete Graphics