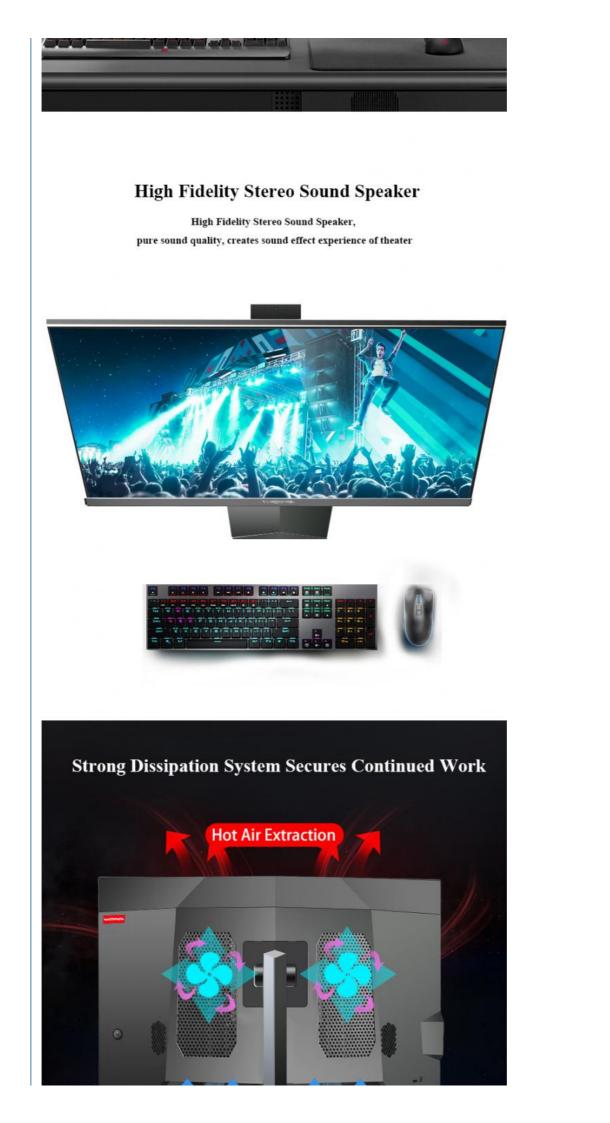

|
| Speaker          | High fidelity sound speaker  |

**Detailed Images** 



Intel i7 Processor 4G Discrete Graphics



# **Dimension** 23.8 inch straight surface size display



# Necessary Smart Dissipation System for Large

#### **Electricle Game Match**

RX 560 4G game discrete graphics card, super big capacity, luent operation , smooth game play







#### **Lifting Camera**

#### One key to unlock and lock

Built-in camera covers little space of the screen, protects privacy safely, the camera will rise up as long as press the button, equipped with dual microphone, support video conference and online study



#### **Built-in Dual Frequency 5G WIFI/ Bluetooth**

Equipped with 5GHz/ 2.4GHz dual wifi, get rid of network cable, 4.2 Bluetooth connected with more digital devices







# **Multifunction Adapter**

Get Rid Of Obstacles of Using Power Around The World

Equipped with universal multifunction exchange adapter to take care of all concerns during work, business trip and even travel around the world



#### Application



## **Related Products**



**Company Information** 

About Us



Guangzhou Weipuna Technology Development Co., Ltd. is a factory manufacturer that mainly produces advanced high technology products of R& D, manufacturing and sales of all-in-one computer, mini PC, touch screen monitor, smart teaching& conference panel and laptop computer. It is an integrity of factory and office with an area of over 2,000 square meters. Neat and huge work flow, well-trained and qualified staff enormously secure smooth and efficient production. Compared with t