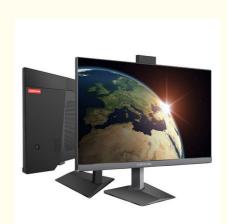

# 23.8Inch Desktops Desktop Computer And Office Gaming Pc All In One

Product Description

**Product Show** 

Front

Side

| Graphics Card    | GeForce GTX1650 4G RX 580 8G |
|------------------|------------------------------|
| Hard Disk        | 128G/256G/512G               |
| Color            | Black                        |
| Adapter          | 19V 13.15A                   |
| Camera           | 1.0 MP                       |
| Operating System | WIN 10                       |
| -Bluetooth-      | Optional                     |
| Resolution       | 1920*1080                    |
| Speaker          | High fidelity sound speaker  |