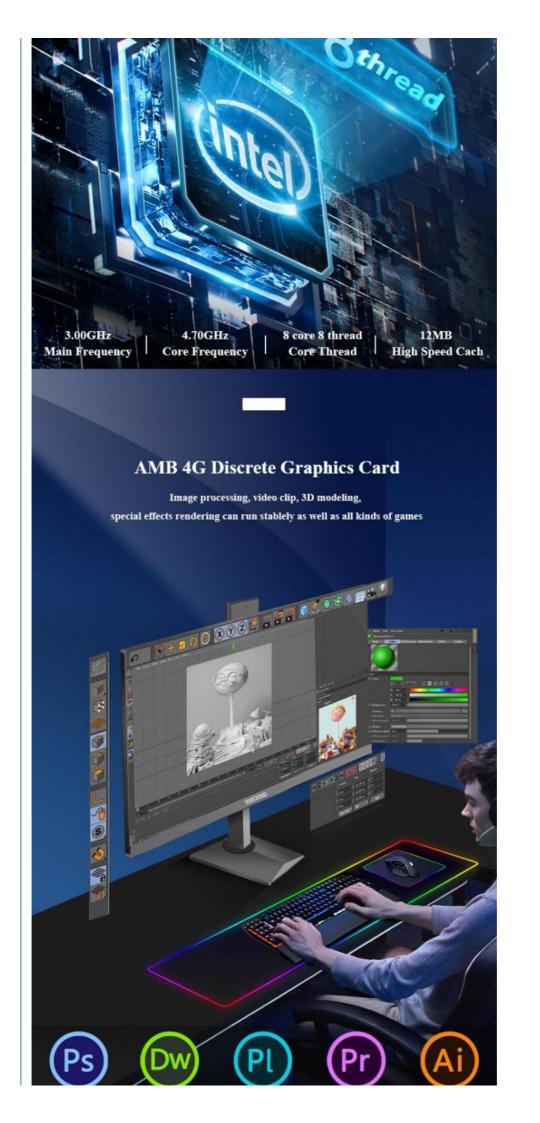

#### **Product Specification**

- Products Status: New • Processor Main Frequency: 3.00GHz IPS • Panel Type: • Warranty(Year): 1-Year Contrast Ratio: 800:1 • Graphics Card Type: Dedicated Card No CD ROM
- Optical Drive Type:
- Widescreen:
- Interface Type:
- Color:
- Display Type:
- Use:
- Response Time:
- Processor Brand:

**Detailed Images** 

Intel i7 Processor 4G Discrete Graphics

#### **Electricle Game Match**

RX 560 4G game discrete graphics card, super big capacity, luent operation , smooth game play