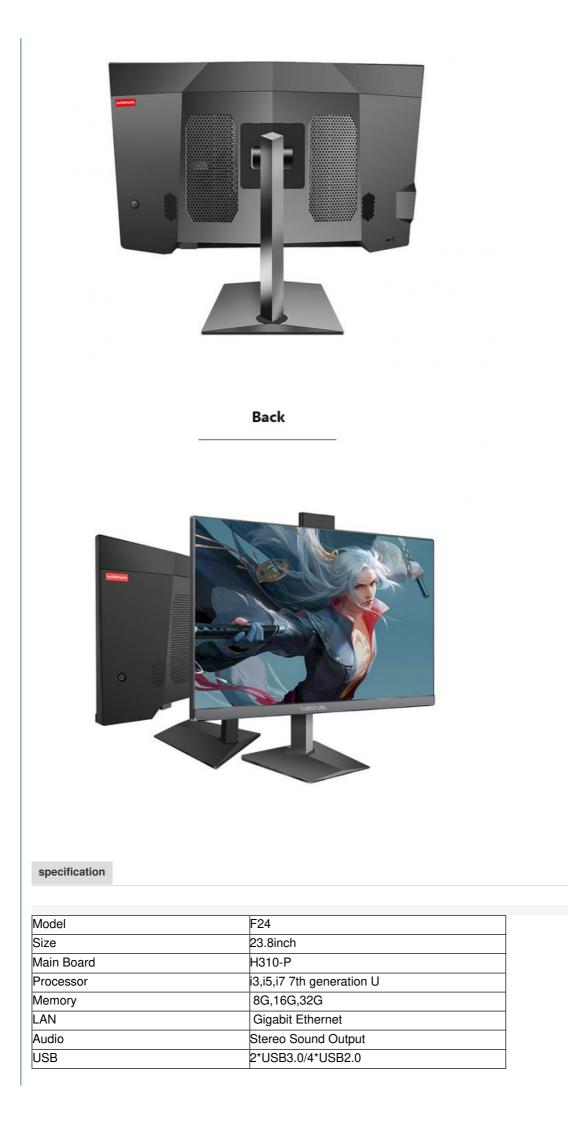

**Detailed Images** 

Intel i7 Processor 4G Discrete Graphics

#### **Product Specification**

- Products Status: New • Processor Main Frequency: 3.00GHz IPS • Panel Type: • Warranty(Year): 1-Year Contrast Ratio: 800:1 • Graphics Card Type: Dedicated Card No CD ROM
- Optical Drive Type:
- Widescreen:
- Interface Type:
- Color:
- Display Type:
- Use:
- Response Time:
- Processor Brand: