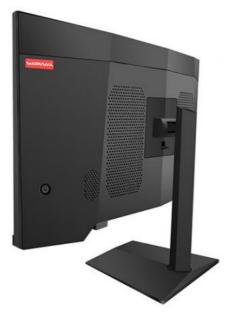

# 23.8Inch Desktops Desktop Computer And Office Gaming Pc All In One

Product Description

**Product Show** 

Front

Side

| Graphics Card    | GeForce GTX1650 4G RX 580 8G |
|------------------|------------------------------|
| Hard Disk        | 128G/256G/512G               |
| Color            | Black                        |
| Adapter          | 19V 13.15A                   |
| Camera           | 1.0 MP                       |
| Operating System | WIN 10                       |
| -Bluetooth-      | Optional                     |
| Resolution       | 1920*1080                    |
| Speaker          | High fidelity sound speaker  |