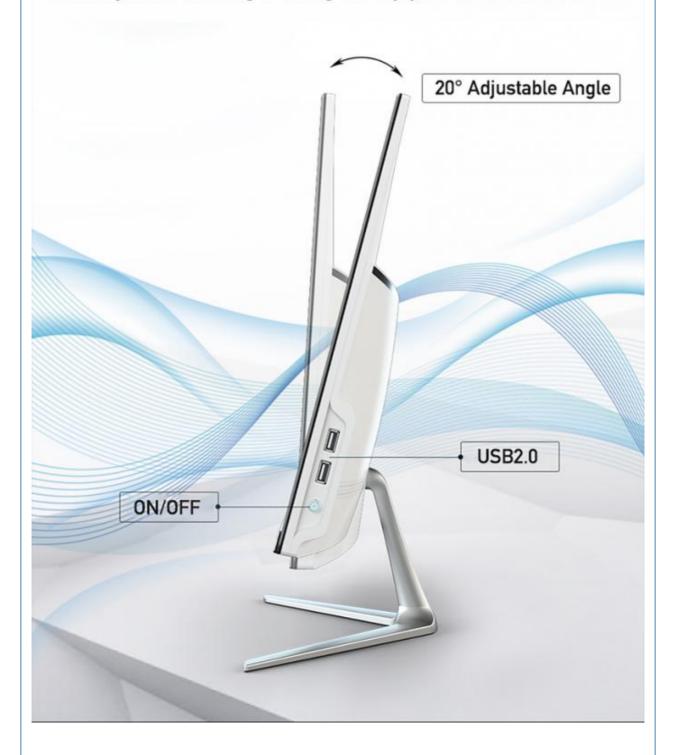

## Thin body

Adjustable Angle of 20  $^{\circ}$  whether you are standing or sitting can enjoy the same wonderful

Widescreen: Yes

• Interface Type: D-SUB, DVB, HDMI, VGA, Usb

Color: White
Display Type: LCD
Use: Business
Response Time: 5ms
Processor Brand: Intel
Display Ratio: 16:9