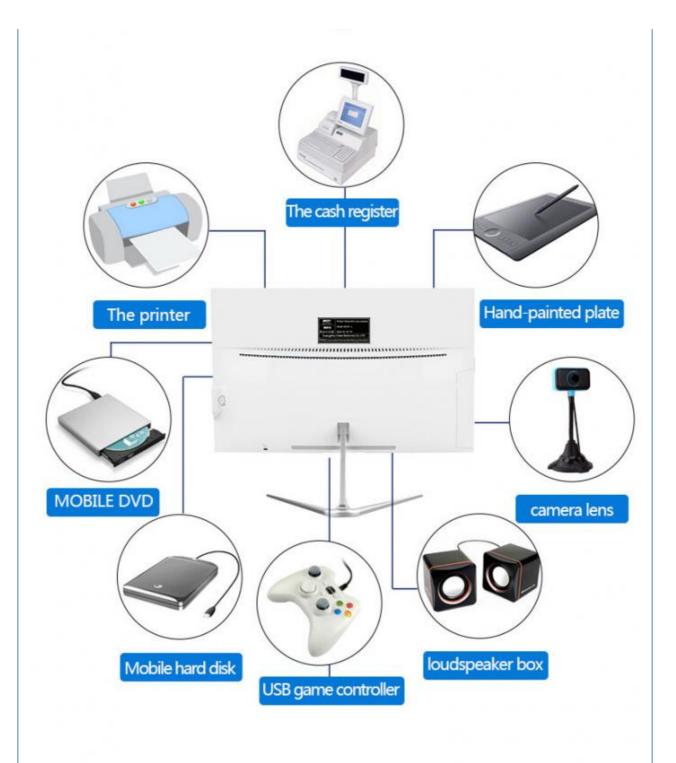

# optional upgrade

### Suitable for all kinds of scenarios

(It satisfies most people's needs for computers