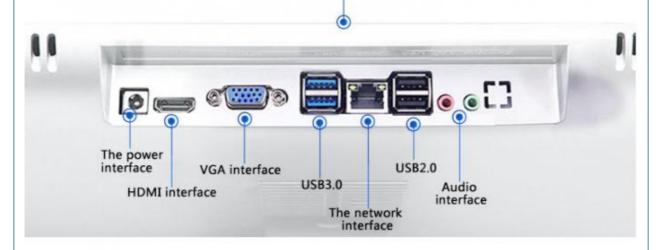

Power port ×1 LAN ×1

Earphone-in jack **VGA** ×1

Microphone-out **USB** ×1 ×6 jack

**Power Adaptor** 

100-240V AC ,50/60Hz 12V Direct Current Output Input

Universal ,6A,60W

Accessories

Power cable ×1 Power adaptor ×1

### Rich external device interfaces

Humanized interface, simple but not simple