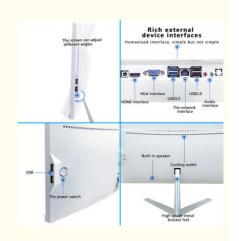

### Rich external device interfaces

Humanized interface, simple but not simple

Power port ×1 LAN ×1

Earphone-in jack **VGA** ×1

Microphone-out **USB** ×1 ×6 jack

**Power Adaptor** 

100-240V AC ,50/60Hz 12V Direct Current Output Input

Universal ,6A,60W

Accessories

Power cable ×1 Power adaptor ×1

User'S manual Keyboard/Mouse ×1 ×1

Material Mg-Al alloy base, ABS plastic shell

Optional

External USB CD/DVD Compatible with support support

win7/8/10Linux driver

**Environment** 

Operating Storage 0°C to 40°C -20°Cto 60°C