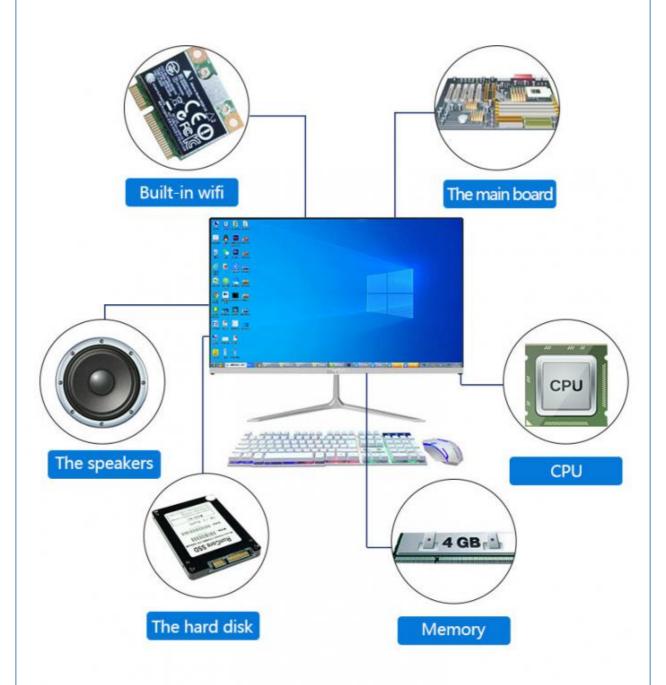

### **Products Description**

| _ |    |   |
|---|----|---|
|   | r۵ | n |
|   |    |   |

19.1/21.5/23.6inch(Opti Screen size Resolution 1920\*1080P onal)

Aspect ratio 16:09 Display Type **LED** 

**CPU** 

Intel Core I3 3rd Gen 2.0GHz to 3.9GHz CPU Frequency

I3/I5/I7,(Optional) (Optional)

SSD128G/256G/512G, Hard disk Memory 4G/8G/16G (Optional) HHD 1TB /2TB

(Optional)

WIFI 802.11B/G/N LAN 1000Mbit LAN+wifi integrated Module Agreement, support

1000M

I/O Interface

Power port ×1 LAN ×1

Earphone-in jack **VGA** ×1

Microphone-out **USB** ×1 ×6 jack

**Power Adaptor** 

100-240V AC ,50/60Hz 12V Direct Current Output Input

Universal ,6A,60W

Accessories

Power cable ×1 Power adaptor ×1

User'S manual Keyboard/Mouse ×1 ×1

Material Mg-Al alloy base, ABS plastic shell

Optional

External USB CD/DVD Compatible with support support

win7/8/10Linux driver

**Environment** 

Operating Storage 0°C to 40°C -20°Cto 60°C