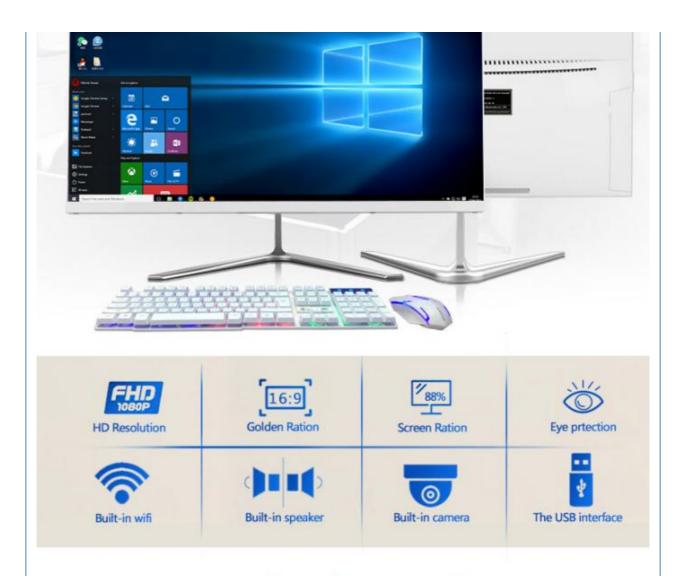

### **Products Description**

| _ |    |   |
|---|----|---|
|   | r۵ | n |
|   |    |   |

19.1/21.5/23.6inch(Opti Screen size Resolution 1920\*1080P onal)

Aspect ratio 16:09 Display Type **LED** 

**CPU** 

Intel Core I3 3rd Gen 2.0GHz to 3.9GHz CPU Frequency

I3/I5/I7,(Optional) (Optional)

SSD128G/256G/512G, Hard disk Memory 4G/8G/16G (Optional) HHD 1TB /2TB

(Optional)

WIFI 802.11B/G/N LAN 1000Mbit LAN+wifi integrated Module Agreement, support

1000M

I/O Interface

Power port ×1 LAN ×1

Earphone-in jack **VGA** ×1

Microphone-out **USB** ×1 ×6 jack

**Power Adaptor** 

100-240V AC ,50/60Hz 12V Direct Current Output Input

Universal ,6A,60W

Accessories

Power cable ×1 Power adaptor ×1

User'S manual Keyboard/Mouse ×1 ×1

Material Mg-Al alloy base, ABS plastic shell

Optional

External USB CD/DVD Compatible with support support

win7/8/10Linux driver

**Environment** 

Operating Storage 0°C to 40°C -20°Cto 60°C