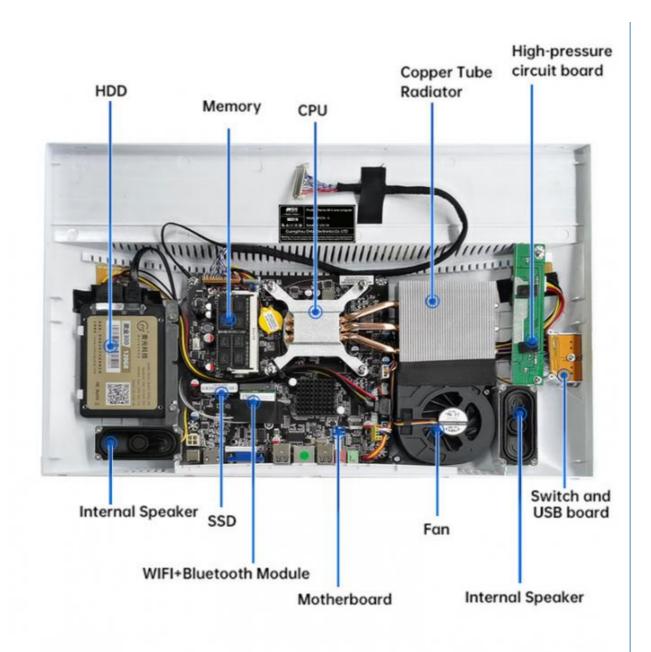

### **Products Description**

| _ |    |   |
|---|----|---|
|   | r۵ | n |
|   |    |   |

19.1/21.5/23.6inch(Opti Screen size Resolution 1920\*1080P onal)

Aspect ratio 16:09 Display Type **LED** 

**CPU** 

Intel Core I3 3rd Gen 2.0GHz to 3.9GHz CPU Frequency

I3/I5/I7,(Optional) (Optional)

SSD128G/256G/512G, Hard disk Memory 4G/8G/16G (Optional) HHD 1TB /2TB

(Optional)

WIFI 802.11B/G/N LAN 1000Mbit LAN+wifi integrated Module Agreement, support

1000M

I/O Interface

Power port ×1 LAN ×1

Earphone-in jack **VGA** ×1

Microphone-out **USB** ×1 ×6 jack

**Power Adaptor** 

100-240V AC ,50/60Hz 12V Direct Current Output Input

Universal ,6A,60W

Accessories

Power cable ×1 Power adaptor ×1

User'S manual Keyboard/Mouse ×1 ×1

Material Mg-Al alloy base, ABS plastic shell

Optional

External USB CD/DVD Compatible with support support

win7/8/10Linux driver

**Environment** 

Operating Storage 0°C to 40°C -20°Cto 60°C