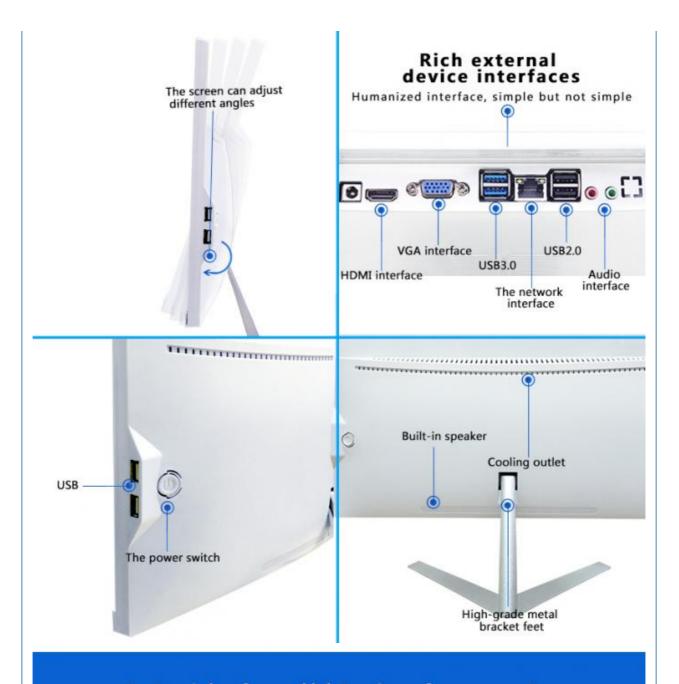

### Rich external device interfaces

Humanized interface, simple but not simple

Power port ×1 LAN ×1

Earphone-in jack **VGA** ×1

Microphone-out **USB** ×1 ×6 jack

**Power Adaptor** 

100-240V AC ,50/60Hz 12V Direct Current Output Input

Universal ,6A,60W

Accessories

Power cable ×1 Power adaptor ×1

Widescreen: Yes

• Interface Type: D-SUB, DVB, HDMI, VGA, Usb

Color: White
Display Type: LCD
Use: Business
Response Time: 5ms
Processor Brand: Intel
Display Ratio: 16:9