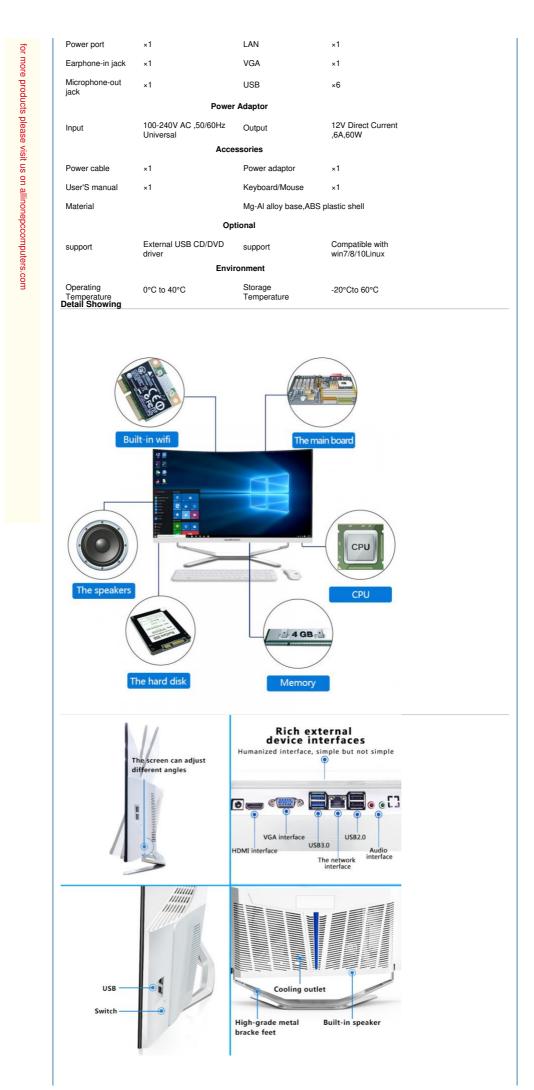

I/O Interface

### Product Characteristics

Ultra-thin office and home computers, light and thin design, the most advanced form of desktop computers. Save desktop space, reduce complex wiring, and only need one power cord to start the computer. Support wall mounting.