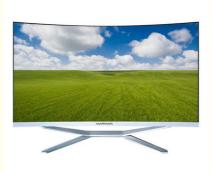

### **Selling Points**

**Borderless curved screen** - breaks the limitations of traditional flat-panel displays and brings a surround visual impact. Whether it is watching a movie or designing work, the extended sense of the picture makes the content come alive. **Minimalist art form** - the streamlined body with integrated molding and metal base is not only a productivity tool, but also a sculptural decoration for modern homes.

### Theory

The curvature of the curved screen simulates the curvature of the human eye's natural field of view, reducing edge distortion. Algorithms compensate for image stretching so that the image is evenly distributed on the curved surface. The integrated injection molding technology of the screen and the body eliminates seams, and the touch layer uses pressure sensing rather than capacitive to avoid accidental touches on the curved surface. The built-in gyroscope can dynamically adjust the curvature of the displayed content to adapt to different viewing distances, achieving an "active fit" visual experience.

# MICRO-EDGE HIGH-DEFINITION SCREEN PRESENT A WONDERFUL WORLD

THE 27-INCH SCREEN BRINGS A DIFFERENT VISUAL EXPERIENCE, AND THE HIGH RESOLUTION DOES NOT LET GO OF EVERY DETAIL OF THE SCREEN. THE COLOR OF THE SCREEN PRESENTS THE NATURAL COLOR OF EVERYTHING. USING WIDE VIEWING ANGLE TECHNOLOGY, THE PICTURE IS SHARPER, THE VIEWING ANGLE IS WIDER, THE SCREEN IS CLEARER, AND THE COLOR IS MORE VIVID!