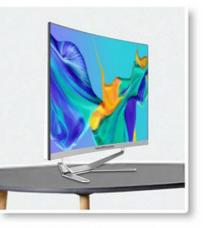

### **Selling Points**

**Borderless curved screen** - breaks the limitations of traditional flat-panel displays and brings a surround visual impact. Whether it is watching a movie or designing work, the extended sense of the picture makes the content come alive. **Minimalist art form** - the streamlined body with integrated molding and metal base is not only a productivity tool, but also a sculptural decoration for modern homes.

### Theory

The curvature of the curved screen simulates the curvature of the human eye's natural field of view, reducing edge distortion. Algorithms compensate for image stretching so that the image is evenly distributed on the curved surface. The integrated injection molding technology of the screen and the body eliminates seams, and the touch layer uses pressure sensing rather than capacitive to avoid accidental touches on the curved surface. The built-in gyroscope can dynamically adjust the curvature of the displayed content to adapt to different viewing distances, achieving an "active fit" visual experience.