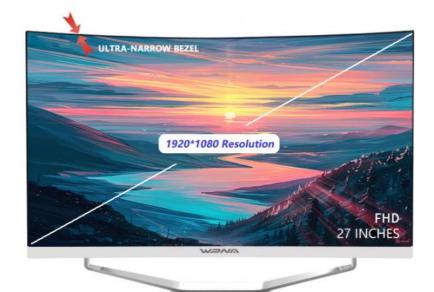

# MICRO-EDGE HIGH-DEFINITION SCREEN PRESENT A WONDERFUL WORLD

THE 27-INCH SCREEN BRINGS A DIFFERENT VISUAL EXPERIENCE, AND THE HIGH RESOLUTION DOES NOT LET GO OF EVERY DETAIL OF THE SCREEN. THE COLOR OF THE SCREEN PRESENTS THE NATURAL COLOR OF EVERYTHING. USING WIDE VIEWING ANGLE TECHNOLOGY, THE PICTURE IS SHARPER, THE VIEWING ANGLE IS WIDER, THE SCREEN IS CLEARER, AND THE COLOR IS MORE VIVID!