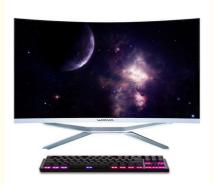

# WIN 10 OS All In One Desktop Computer with 24 inch Curved Screen and Core i3 i5 i7 CPU

### **Selling Points**

**Borderless curved screen** - breaks the limitations of traditional flat-panel displays and brings a surround visual impact. Whether it is watching a movie or designing work, the extended sense of the picture makes the content come alive. **Minimalist art form** - the streamlined body with integrated molding and metal base is not only a productivity tool, but also a sculptural decoration for modern homes.

# MICRO-EDGE HIGH-DEFINITION SCREEN PRESENT A WONDERFUL WORLD

THE 27-INCH SCREEN BRINGS A DIFFERENT VISUAL EXPERIENCE, AND THE HIGH RESOLUTION DOES NOT LET GO OF EVERY DETAIL OF THE SCREEN. THE COLOR OF THE SCREEN PRESENTS THE NATURAL COLOR OF EVERYTHING. USING WIDE VIEWING ANGLE TECHNOLOGY, THE PICTURE IS SHARPER, THE VIEWING ANGLE IS WIDER, THE SCREEN IS CLEARER, AND THE COLOR IS MORE VIVID!