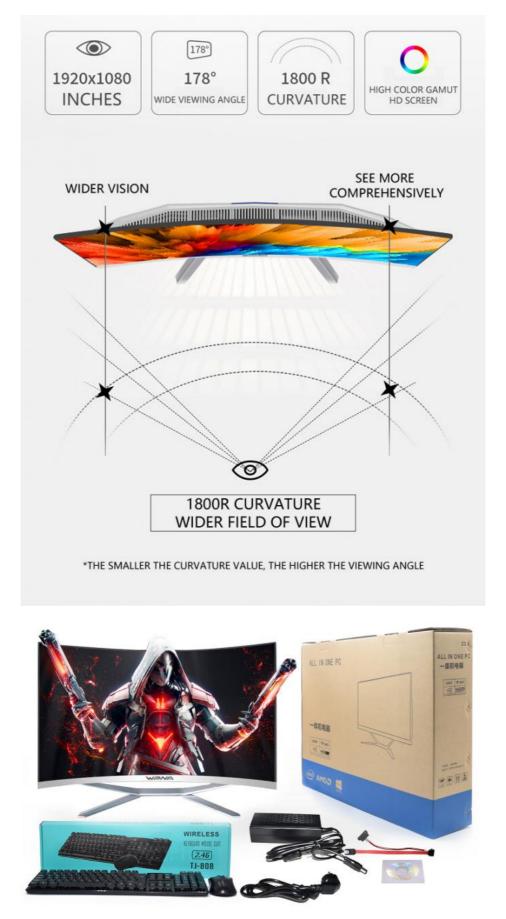

### **Selling Points**

**Borderless curved screen** - breaks the limitations of traditional flat-panel displays and brings a surround visual impact. Whether it is watching a movie or designing work, the extended sense of the picture makes the content come alive. **Minimalist art form** - the streamlined body with integrated molding and metal base is not only a productivity tool, but also a sculptural decoration for modern homes.

### Theory

The curvature of the curved screen simulates the curvature of the human eye's natural field of view, reducing edge distortion. Algorithms compensate for image stretching so that the image is evenly distributed on the curved surface. The integrated injection molding technology of the screen and the body eliminates seams, and the touch layer uses pressure sensing rather than capacitive to avoid accidental touches on the curved surface. The built-in gyroscope can dynamically adjust the curvature of the displayed content to adapt to different viewing distances, achieving an "active fit" visual experience.