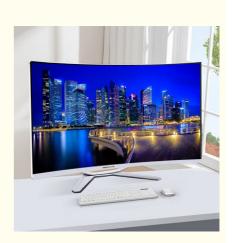

## 23.8" Laptop Core I3 I5 I7 LED AIO Business Gaming Monoblock Desktop Computer

### **Basic Information**

- Place of Origin:
- Brand Name: Model Number:

• Price:

WPNA C24 • Minimum Order Quantity: 5set

Guangdong, China

- Packaging Details:
- Supply Ability:



10000 Piece/Pieces per Month



#### **Product Specification**

| <ul> <li>Products Status:</li> </ul> | New                                                |
|--------------------------------------|----------------------------------------------------|
| Processor Main Frequency:            | 2.50GHz                                            |
| Panel Type:                          | IPS                                                |
| • Warranty(Year):                    | 2-Year                                             |
| Contrast Ratio:                      | 800:1                                              |
| Graphics Card Type:                  | Dedicated Card                                     |
| Optical Drive Type:                  | No CD ROM                                          |
| • Widescreen