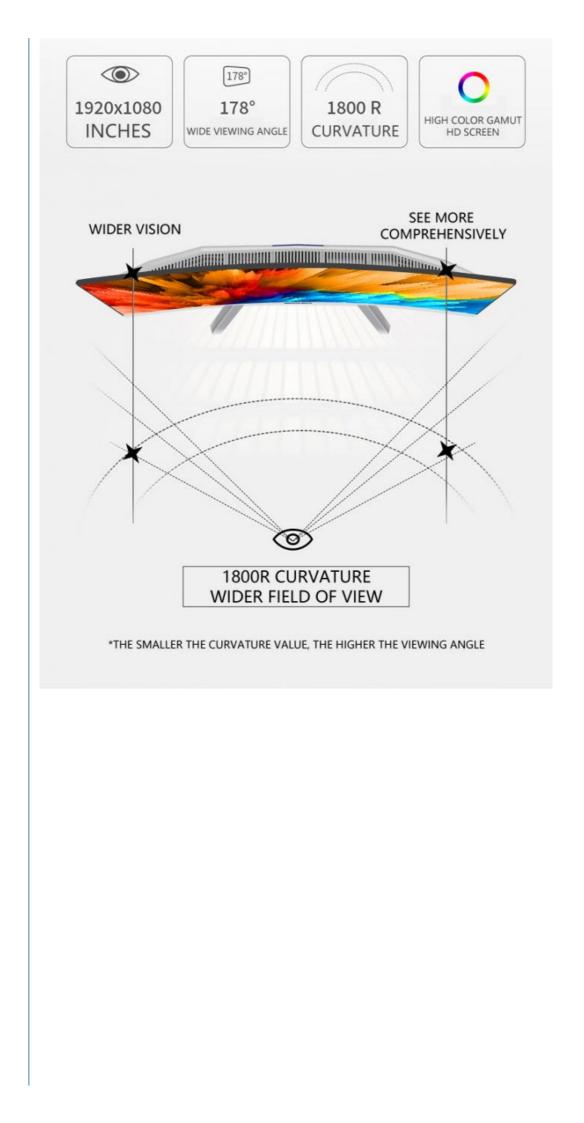

**Products Description** 

| Memory           | 4G/8G/16G/32G DDR3 or DDR4(optional)  |
|------------------|---------------------------------------|
| Hard Disk        | 128G/256/512G 1TBHDD/2TBHDD(optional) |
| LAN              | Gigabit Ethernet                      |
| Audio            | High Fidelity Sound Output            |
| USB              | 2*USB3.0/4*USB2.0/1*VGA/3*HDMI/1*DVI  |
| Color            | White                                 |
| Adapter          | 12V 5A/19V 7.5V                       |
| Operating System | WIN7/WIN10                            |
| Resolution       | 1920*1080                             |
| Contrast         | 1000:1                                |
| Speaker          | Stereo Sound Speaker                  |