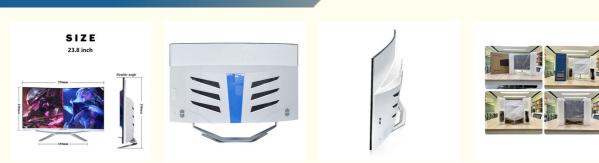

|
| • Warranty(Year):                    | 2-Year                                             |
| Contrast Ratio:                      | 800:1                                              |
| Graphics Card Type:                  | Dedicated Card                                     |
| Optical Drive Type:                  | No CD ROM                                          |
| • Widescreen:                        | Yes                                                |
| Interface Type:                      | DVI, S-VIDEO, Support H<br>VGA, Usb, Fast Ethernet |
|                                      |                                                    |

Silver

OLED Business

10ms

Intel

- Color:
- Display Type:
- Use:
  - Response Time:
  - Processor Brand:



#### More Images



Support HDMI Input, HDMI,

## Product title

The price of this link is just for your reference , The configuration can be DIY. If you have any demand, please feel free to contact with us. We also can supply barebone AIO PC without CPU, RAM ,SSD/HDD as your flexible choice.

**Products Description** 



| Memory           | 4G/8G/16G/32G DDR3 or DDR4(optional)  |
|------------------|---------------------------------------|
| Hard Disk        | 128G/256/512G 1TBHDD/2TBHDD(optional) |
| LAN              | Gigabit Ethernet                      |
| Audio            | High Fidelity Sound Output            |
| USB              | 2*USB3.0/4*USB2.0/1*VGA/3*HDMI/1*DVI  |
| Color            | White                                 |
| Adapter          | 12V 5A/19V 7.5V                       |
| Oper