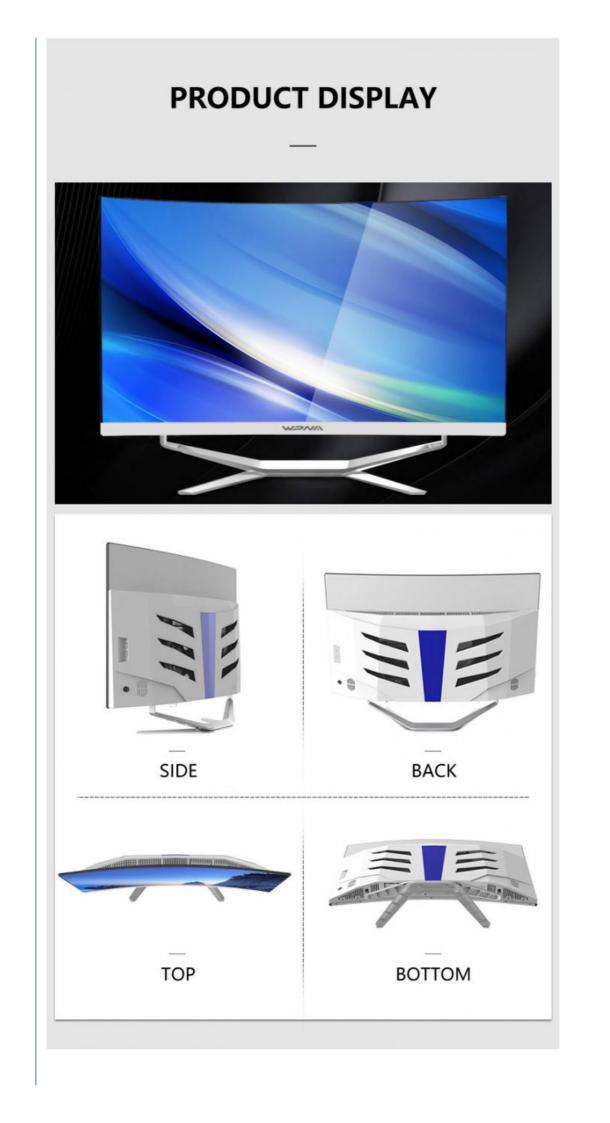

D STYLISH EASY TO MOVE



SIMPLE TO OPERATE READY TO USE



EFFICIENT OPERATION STRONG PERFORMANCE

# **INTEL CORE 17-8750H**

THE EIGHTH-GENERATION CORE 17-8750H PROCESSOR WITH INTEL COFFEELAKE ARCHITECTURE HAS 6 CORES AND 12 THREADS. THE MAIN FREQUENCY IS 220GHZ, THE SINGLE-CORE TURBO FREQUENCY IS UP TO 4.10GHZ, AND THE 9MB CACHE PROVIDES POWERFUL CORE SUPPORT FOR A SMOOTH GAMING EXPERIENCE.



6 CORES

MAIN FREQUENCY

turbo 4.10GHz

## **MULTITASKING WITH EASE**

FOUR-CORE STRONG CORE IS EASY TO WORK, BROWSE WEB PAGES, OFFICE DESIGN, AND OPEN TASKS TO MEET DAILY OFFICE NEEDS, FFECTIVELY IMPROVING WORK EFFICIENCY!







## **USE IN MULTIPLE SCENARIOS**

THE MULTI-SCENARIO TEST RUNS SMOOTHLY, AND THE OFFICE ENTERTAINMENT, FILM AND TELEVISION WATCHMAKING IS EVEN MORE HANDY



















Certifications



Guangzhou Weipuna Technology Development Co., Ltd. is a factory manufacturer that mainly pro- duces advanced high technology products of r& D, manufacturing and sales of all-in-one computer, mini pc, touch screen monitor, smart teaching& conference panel and laptop computer. Under joint efforts of our professional R& D technology team, we will commit to manufacturing and provid- ing more high end products to global market in the future.







### FAQ

Question 1: Can you put my brand name (logo) on these products? Yes, We can support OEM/ODM service, the process of customization is following: 1 provide your specific requirement. PC All In One Touchscreen 2:our design engineer draw the design draft. 3:you confirm the design draft. 4:we start produce it. Question 2: Ho