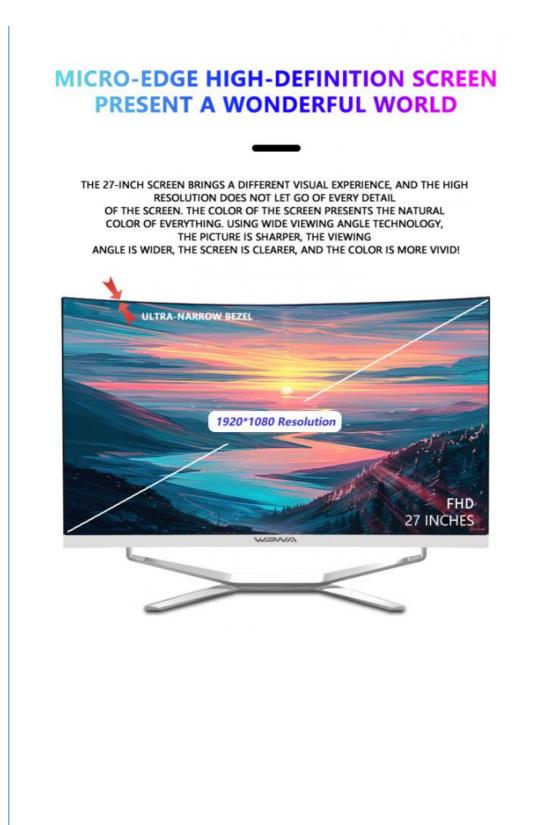

**Products Description** 

| Memory           | 4G/8G/16G/32G DDR3 or DDR4(optional)  |
|------------------|---------------------------------------|
| Hard Disk        | 128G/256/512G 1TBHDD/2TBHDD(optional) |
| LAN              | Gigabit Ethernet                      |
| Audio            | High Fidelity Sound Output            |
| USB              | 2*USB3.0/4*USB2.0/1*VGA/3*HDMI/1*DVI  |
| Color            | White                                 |
| Adapter          | 12V 5A/19V 7.5V                       |
| Operating System | WIN7/WIN10                            |
| Resolution       | 1920*1080                             |
| Contrast         | 1000:1                                |
| Speaker          | Stereo Sound Speaker                  |