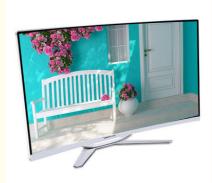

|
| • Warranty(Year):                    | 2-Year                                             |
| Contrast Ratio:                      | 800:1                                              |
| Graphics Card Type:                  | Dedicated Card                                     |
| Optical Drive Type:                  | No CD ROM                                          |
| • Widescreen:                        | Yes                                                |
| Interface Type:                      | DVI, S-VIDEO, Support H<br>VGA, Usb, Fast Ethernet |
|                                      |                                                    |

Silver

OLED Business

10ms

Intel

- Color:
- Display Type:
- Use:
  - Response Time:
  - Processor Brand:



#### More Images



Support HDMI Input, HDMI,

## Product title

The price of this link is just for your reference , The configuration can be DIY. If you have any demand, please feel free to contact with us. We also can supply barebone AIO PC without CPU, RAM ,SSD/HDD as your flexible choice.

**Products Description** 



| Memory           | 4G/8G/16G/32G DDR3 or DDR4(optional)  |
|------------------|---------------------------------------|
| Hard Disk        | 128G/256/512G 1TBHDD/2TBHDD(optional) |
| LAN              | Gigabit Ethernet                      |
| Audio            | High Fidelity Sound Output            |
| USB              | 2*USB3.0/4*USB2.0/1*VGA/3*HDMI/1*DVI  |
| Color            | White                                 |
| Adapter          | 12V 5A/19V 7.5V